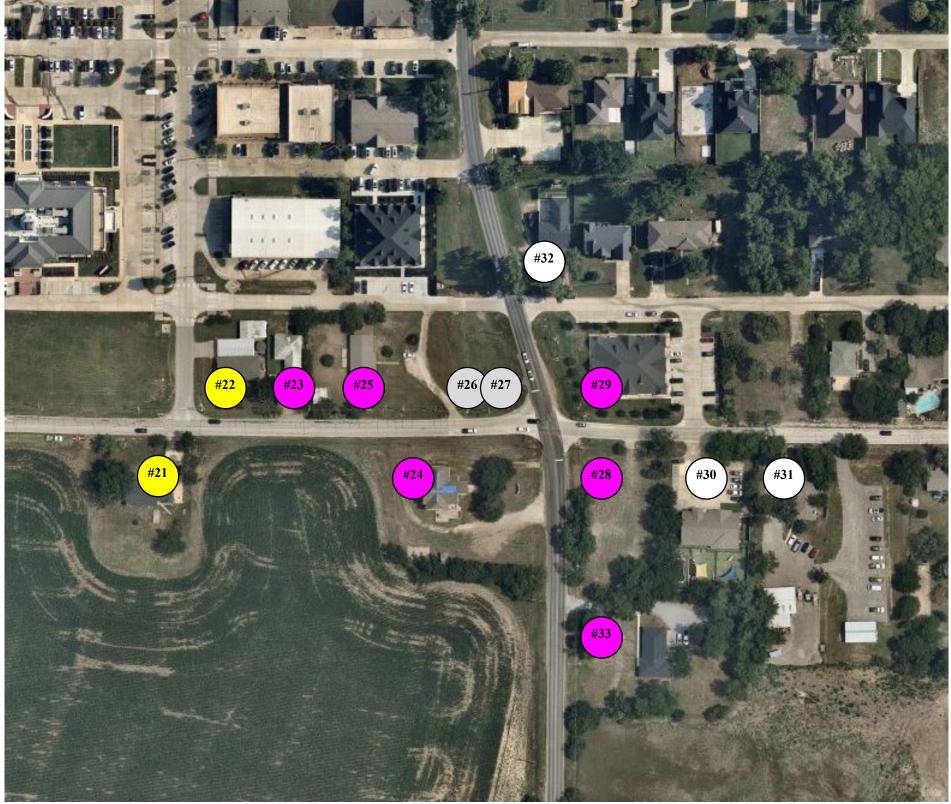

## First Street Right-of-way and Easement Acquisition Overall Location Map

Right-of-way

#

Right-of-way & Easement

Easement

Town of Prosper / Existing ROW

| PARCEL<br># | OWNER                                    | Right- of way<br>(acres) | Easement<br>(Acres) |
|-------------|------------------------------------------|--------------------------|---------------------|
| 21          | SANDRA SHRADER OMOHUNDRO                 | 0.1140                   |                     |
| 22          | RODOLFO SOTO                             | 0.0476                   |                     |
| 23          | SABA NAZ NASIR AND UMAIMA NASIR          | 0.0293                   | 0.0049              |
| 24          | FIRST PRESBYTERIAN CHURCH                | 0.2884                   | 0.2054              |
| 25          | KASI & JAGADISH K DARIMADUGU             | 0.1335                   | 0.0283              |
| 26          | TOWN OF PROSPER                          |                          |                     |
| 27          | TOWN OF PROSPER                          |                          |                     |
| 28          | VISION AND STRUCTURE, LLC                | 0.0601                   | 0.0241              |
| 29          | HAIBY COLEMAN, LLC                       | 0.0621                   | 0.0069              |
| 30          | BLISS PET RESORT PROPERTIES, LLC         |                          | 0.0544              |
| 31          | HOLLMAN HOLDINGS, LLC                    |                          | 0.0058              |
| 32          | SUDHIR VEMU AND ANNIE SHANTHI SUDHA VEMU |                          | 0.0108              |
| 33          | BLUE MONKEY PROPERTIES, LLC              | 0.1135                   | 0.1089              |