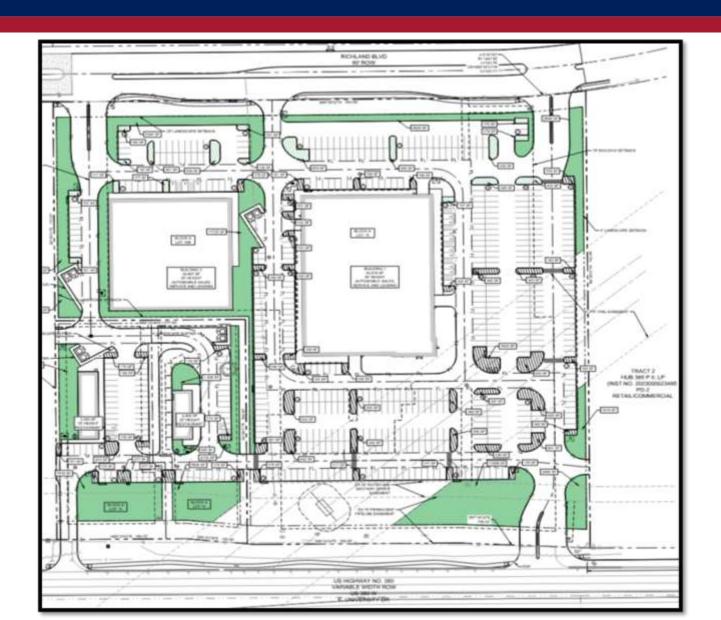

# Hunter Gateway Centre, Block A, Lots 10, 14, & 15 (DEVAPP-24-0172)

#### Purpose:

- Construct four buildings totaling 89,158 square feet with associated parking.
  - Lot 10 Automobile Sales, Service, and Leasing Buildings (83,485 SF)
    - Building 1 (50,818 SF)
    - Building 2 (32,667 SF)\*
  - Lot 14 Drive-Through Restaurant (2,400 SF)\*
  - Lot 15 Restaurant (3,300 SF)\*

<sup>\*</sup>Buildings will be constructed in Phase 2 of the development.