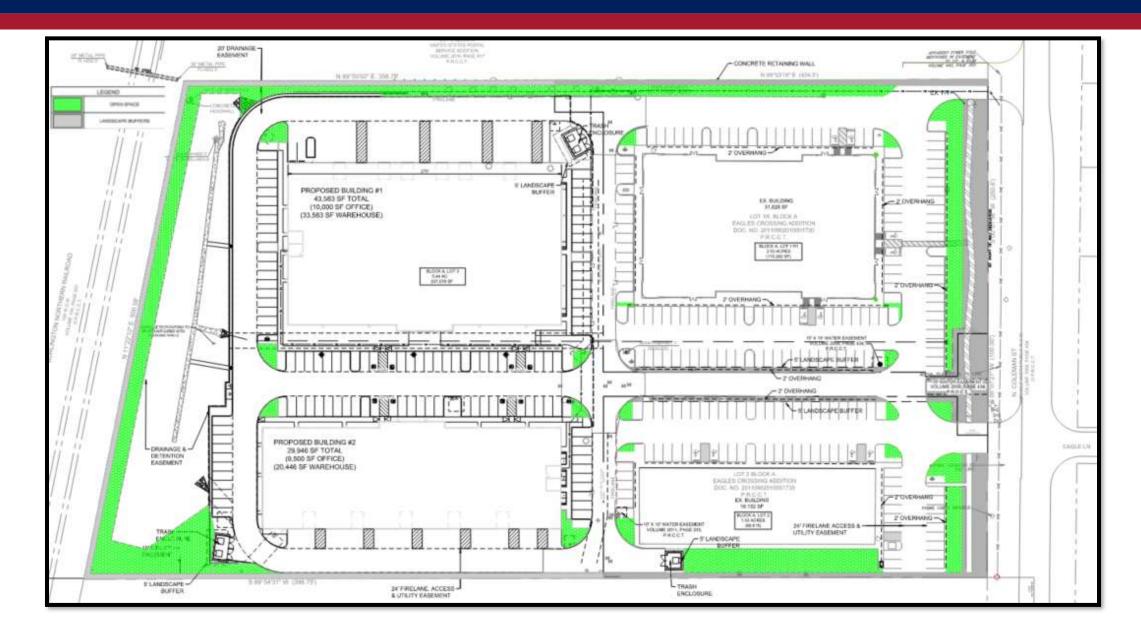

## Eagles Crossing Addition, Block A, Lots 1R1, 2R, & 3 (DEVAPP-24-0099)

#### Purpose:

- Construct two office/warehouse buildings totaling 73,529 square feet with associated parking.
  - Lot 1R1 Existing Office/Retail Building (31,828 SF)
  - Lot 2R Existing Medical Office/Retail Building (16,152 SF)
  - Lot 3 Office/Warehouse Building (43,583 SF) & Office/Warehouse Building (29,946 SF)
- Enlarge Lot 3 by adjusting the rear (western) property lines of Lots 1R1 and 2R.