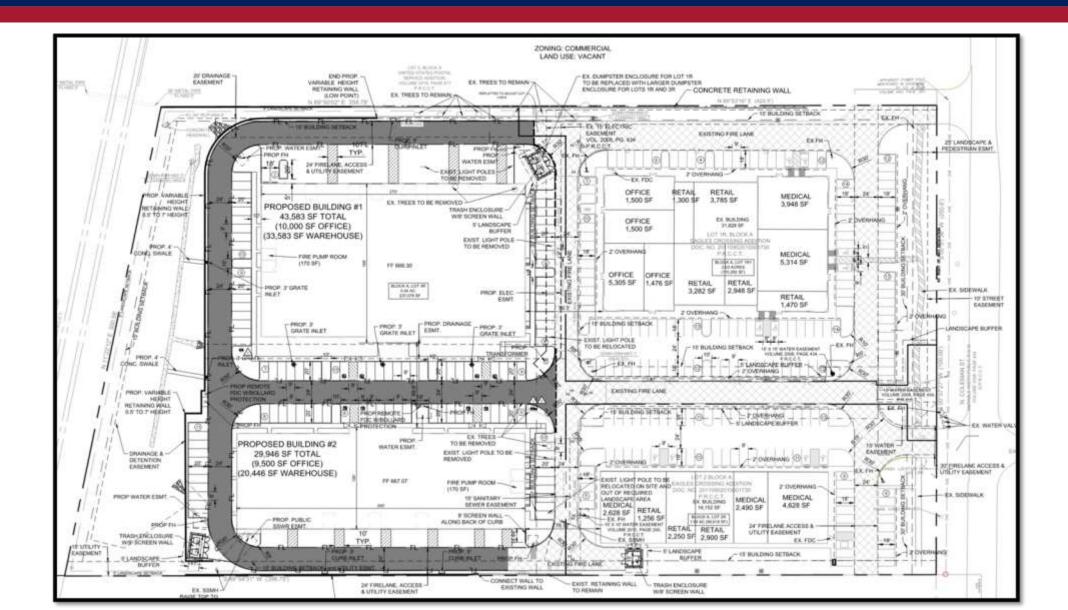

## Eagles Crossing Addition, Block A, Lots 1R1, 2R, & 3 (DEVAPP-24-0099)

#### Purpose:

- Construct two office/warehouse buildings totaling 73,529 square feet with associated parking.
  - Lot 1R1 Existing Office/Retail Building (31,828 SF)
  - Lot 2R Existing Medical Office/Retail Building (16,152 SF)
  - Lot 3 Office/Warehouse Building (43,583 SF) & Office/Warehouse Building (29,946 SF)
- Enlarge Lot 3 by adjusting the rear (western) property lines of Lots 1R1 and 2R.