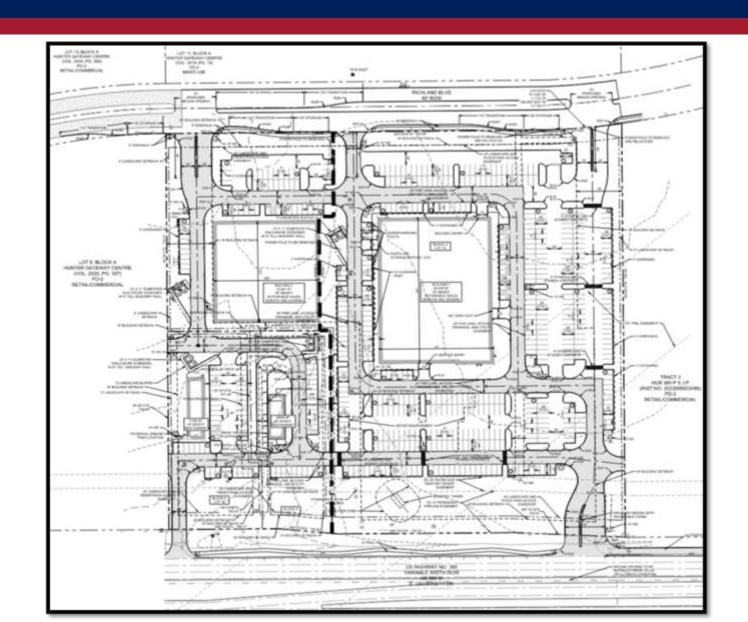

# Hunter Gateway Centre, Block A, Lots 10, 14, & 15 (DEVAPP-24-0172)

#### Purpose:

- Construct four buildings totaling 89,158 square feet with associated parking.
  - Lot 10 Automobile Sales, Service, and Leasing Buildings (83,485 SF)
    - Building 1 (50,818 SF)
    - Building 2 (32,667 SF)\*
  - Lot 14 Drive-Through Restaurant (2,400 SF)\*
  - Lot 15 Restaurant (3,300 SF)\*

<sup>\*</sup>Buildings will be constructed in Phase 2 of the development.