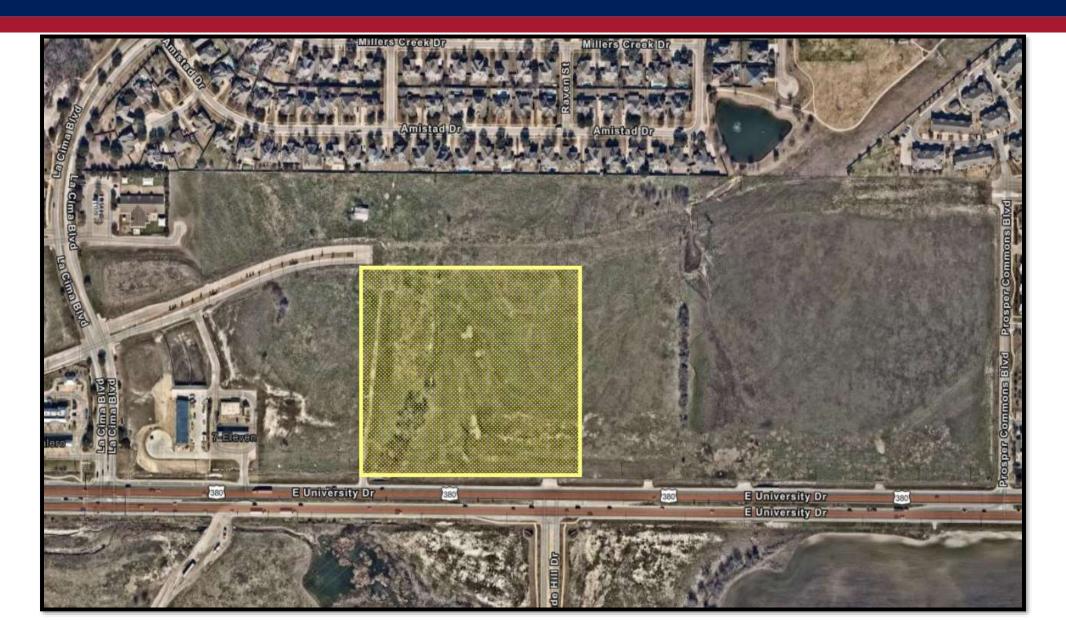

# Hunter Gateway Centre, Block A, Lots 10, 14, & 15 (DEVAPP-24-0172)

#### Purpose:

- Construct four buildings totaling 89,158 square feet with associated parking.
  - Lot 10 Automobile Sales, Service, and Leasing Buildings (83,485 SF)
    - Building 1 (50,818 SF)
    - Building 2 (32,667 SF)\*
  - Lot 14 Drive-Through Restaurant (2,400 SF)\*
  - Lot 15 Restaurant (3,300 SF)\*