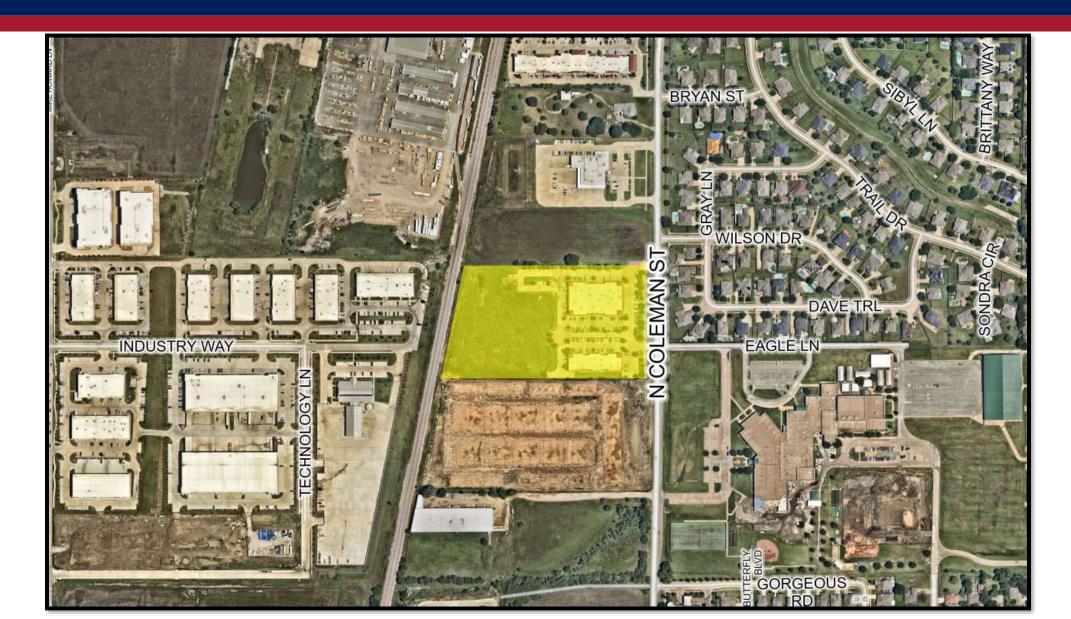

## Eagles Crossing Addition, Block A, Lots 1R1, 2R, & 3 (DEVAPP-24-0099)

#### Purpose:

- Construct two office/warehouse buildings totaling 73,529 square feet with associated parking.
  - Lot 1R1 Existing Office/Retail Building (31,828 SF)
  - Lot 2R Existing Medical Office/Retail Building (16,152 SF)
  - Lot 3 Office/Warehouse Building (43,583 SF) & Office/Warehouse Building (29,946 SF)
- Enlarge Lot 3 by adjusting the rear (western) property lines of Lots 1R1 and 2R.