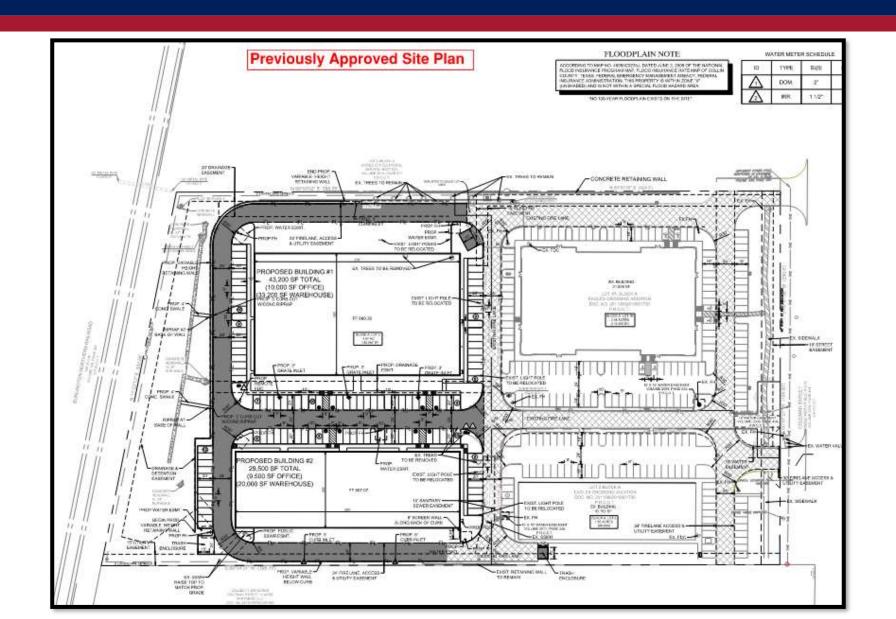

## Eagles Crossing Addition, Block A, Lots 1R1, 2R, & 3 (DEVAPP-24-0099)

#### Purpose:

- Construct two office/warehouse buildings totaling 73,529 square feet with associated parking.
  - Lot 1R1 Existing Office/Retail Building (31,828 SF)
  - Lot 2R Existing Medical Office/Retail Building (16,152 SF)
  - Lot 3 Office/Warehouse Building (43,583 SF) & Office/Warehouse Building (29,946 SF)
- Enlarge Lot 3 by adjusting the rear (western) property lines of Lots 1R1 and 2R.