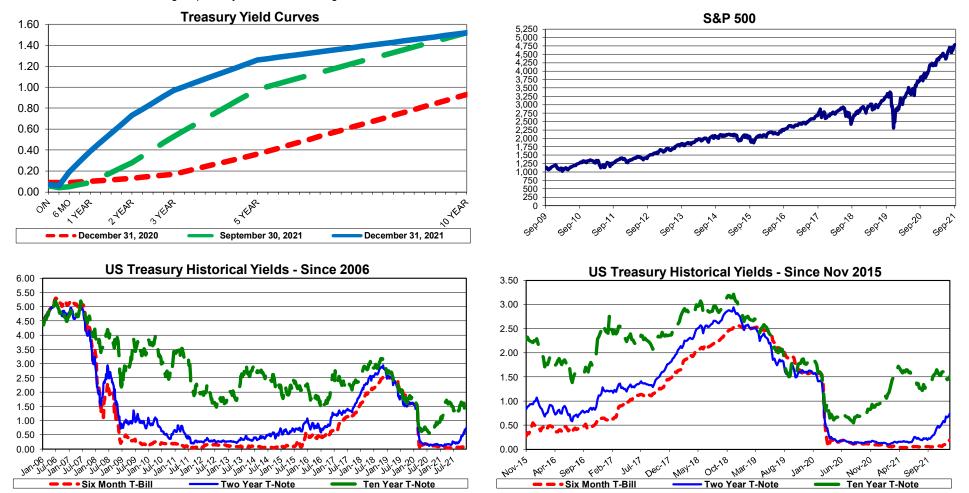

#### **Economic Overview**

The Federal Open Market Committee (FOMC) maintained the Fed Funds target range at 0.00% to 0.25% (Effective Fed Funds are trading <0.10%). The FOMC began reducing monthly security purchases during Nov 2021 and then increased the paced at the December meeting. Projections for target range increases shortened to late spring or early summer 2022. Third Quarter GDP posted +2.3% (Final). December employment reflected U-2 dropping to 3.9% and Non-Farm Payroll adding 199k net new jobs (Three Month Average NFP = 365). Crude oil reversed recent declines and bounced back to +/-\$75 per barrel. The Stock Markets reached new highs. Many domestic economic indicators remain positive. The Build Back Better legislation stalled in the Senate. The Debt Ceiling was increased to \$31+ trillion, easing any near-term funding pressures. Inflation remained well over the FOMC 2% target and does not appear positioned to decline in the near term. The Yield Curve shifted higher primarily six months and longer.