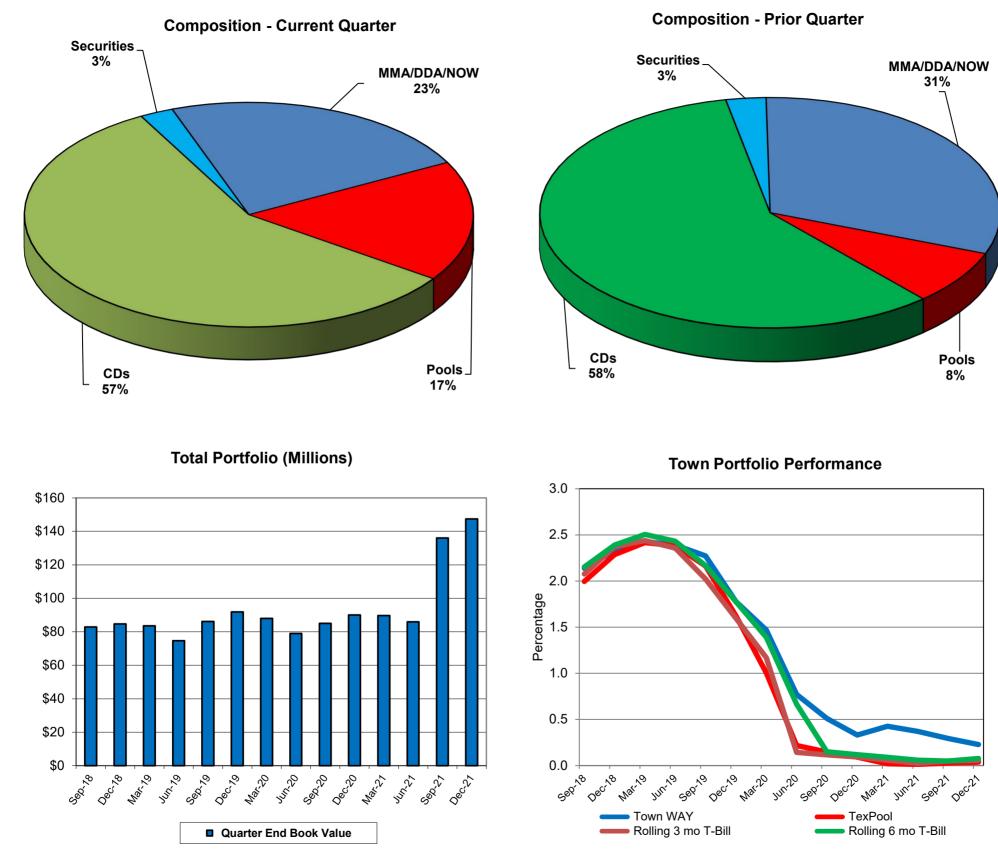

### **Quarter End Results by Investment Category:**

|                             |                                                  |                                  | S                | eptember 30, 2     | 021       |                    |            |                     |                                                              |       |                                  |
|-----------------------------|--------------------------------------------------|----------------------------------|------------------|--------------------|-----------|--------------------|------------|---------------------|--------------------------------------------------------------|-------|----------------------------------|
| Asset Type                  |                                                  | Ave. Yield                       |                  | Book Value         | Ν         | larket Value       | Ave. Yield |                     | Book Value                                                   | Ν     | larket Value                     |
| MMA/NOW                     |                                                  | 0.43%                            | \$               | 42,254,083         | \$        | 42,254,083         | 0.31%      | \$                  | 33,681,512                                                   | \$    | 33,681,512                       |
| Pools                       |                                                  | 0.01%                            |                  | 10,421,364         |           | 10,421,364         | 0.03%      |                     | 25,625,829                                                   |       | 25,625,829                       |
| Securities                  |                                                  | 0.37%                            |                  | 3,827,213          |           | 3,827,088          | 0.39%      |                     | 3,561,229                                                    |       | 3,547,530                        |
| Certificates of Deposit     |                                                  | 0.17%                            |                  | 79,532,842         |           | 79,532,842         | 0.24%      |                     | 84,571,814                                                   |       | 84,571,814                       |
|                             |                                                  |                                  |                  |                    | •         | 400 005 077        | 0.23%      | ŕ                   | 147,440,384                                                  | \$    | 147,426,684                      |
| Average Yi                  | Total                                            | 0.29%                            | <u>\$</u>        | 136,035,502        | \$        | 136,035,377        | 0.23%      | <del>ک</del><br>Fie |                                                              |       |                                  |
|                             |                                                  | 0.29%<br>ent Quarter (1<br>0.23% | <u>\$</u><br>()_ | <u>136,035,502</u> | <u>\$</u> | <u>136,035,377</u> | 0.23 %     | _⊅<br>Fis           | cal Year-to-Date                                             | e Ave |                                  |
| Tota                        | <mark>eld - Curre</mark><br>al Portfolio         | ent Quarter (1<br>0.23%          | <u>\$</u><br>1)  | <u>136,035,502</u> | <u> </u>  | <u>136,035,377</u> |            |                     | <b>cal Year-to-Date</b><br>Total Portfolio                   | ÷ Ave | rage Yield (2)<br>0.23%          |
| Tota<br>Rolling Three Month | <b>eld - Curre</b><br>al Portfolio<br>n Treasury | ent Quarter (1<br>0.23%<br>0.06% | <u>\$</u><br>()_ | <u>136,035,502</u> | \$        | <u>136,035,377</u> | Rolling T  | hree                | <b>cal Year-to-Date</b><br>Total Portfolio<br>Month Treasury |       | rage Yield (2)<br>0.23%<br>0.06% |
| Tota                        | <b>eld - Curre</b><br>al Portfolio<br>n Treasury | ent Quarter (1<br>0.23%          | <u>\$</u><br>()  | <u>136,035,502</u> | \$        | <u>136,035,377</u> | Rolling T  | hree                | <b>cal Year-to-Date</b><br>Total Portfolio                   |       | rage Yield (2)<br>0.23%          |