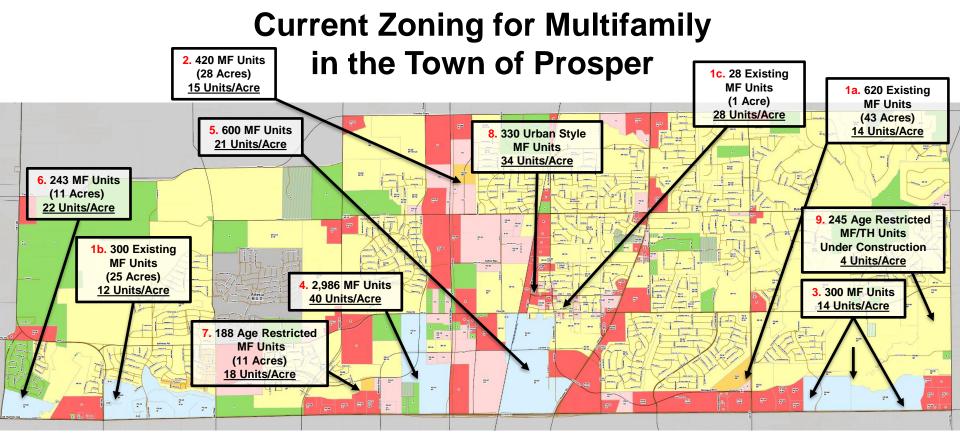

- 1. 948 existing garden-style multifamily units on 63.8 acres and 312 Townhome units on 65 acres
  - 1a. 620 units in the Orion Prosper and Orion Prosper Lakes complexes on Coit Road
  - 1b. 300 units in Cortland Windsong Ranch, west of Windsong Pkwy, north US 380
  - 1c. 28 units in the Downtown area
- 2. PD-35 permits a maximum of 15 units per acre on 28 acres, this density would allow for 420 multi-family units on the east side of DNT, north of Prosper Trail.
- 3. Brookhollow permits a maximum of 300 multi-family at 14 units per acre within PD-86.
- 4. Planned Development-41 (Prosper West) permits a maximum of 2,986 urban-style units on the west side of DNT, north of US 380. Refer to PD-41 for special conditions.
- 5. Planned Development-67 (Gates of Prosper) permits a maximum of 600 urban-style units within 115 acres on the west side of Preston Road, north of US 380. The multifamily density is 21 units per acre.
- 6. Planned Development-94 (WestSide) permits a maximum of 480 urban-style units within 23 acres on the east side of FM 1385, north of US 380. The construction of multifamily units is dependent on the development of non-residential uses in this PD refer to PD-94.
- 7. Planned Development-98 (Alders at Prosper) permits a maximum of 188 age-restricted units within 11 acres west of Mahard Parkway, north of US 380 and allows for 18 units per acre.
- 8. Planned Development-106 (Downtown Loft Apartments) permits a maximum of 330 urban-style units within 9 acres east of BNSF Railroad, north of Fifth Street this allows for 34 units per acre.
- 9. Planned Development -107 (Ladera) Age restricted detached single-family dwellings on a single lot. The development is classified as multi-family.