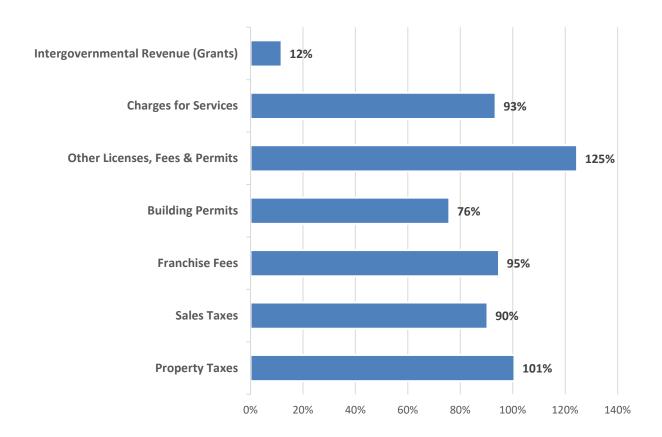

### **GENERAL FUND**

|                                             | Orig        | ginal     | Buc     | dget        | Ame | ended      | C  | urrent Year | Cur  | rent Year | Cur | rent Remaining |             |      | Prior Year    | Change from |
|---------------------------------------------|-------------|-----------|---------|-------------|-----|------------|----|-------------|------|-----------|-----|----------------|-------------|------|---------------|-------------|
|                                             | Buc         | dget      | Adjus   | tment       | Bu  | dget       | ١  | TD Actuals  | Encu | mbrances  | Вι  | ıdget Balance  | YTD Percent | Note | YTD Actuals   | Prior Year  |
|                                             |             |           |         |             |     |            |    |             |      |           |     |                |             |      |               |             |
| REVENUES                                    |             |           |         |             |     |            |    |             |      |           |     |                |             |      |               |             |
| Property Taxes                              | \$ 23       | ,519,547  | \$      | - \$        | 23, | ,519,547   | \$ | 23,676,303  | \$   | -         | \$  | (156,756)      | 101%        | 1    | \$ 19,039,403 | 24%         |
| Sales Taxes                                 | 10          | ,220,208  |         | -           | 10, | ,220,208   |    | 9,236,322   |      | -         |     | 983,886        | 90%         |      | 8,832,389     | 5%          |
| Franchise Fees                              | 2           | ,404,527  |         | -           | 2,  | ,404,527   |    | 2,278,864   |      | -         |     | 125,663        | 95%         | 2    | 1,800,500     | 27%         |
| Building Permits                            | 4           | ,781,000  |         | -           | 4,  | ,781,000   |    | 3,625,375   |      | -         |     | 1,155,625      | 76%         |      | 4,185,824     | -13%        |
| Other Licenses, Fees & Permits              | 1           | ,552,430  |         | 80,000      | 1,  | ,632,430   |    | 2,033,119   |      | -         |     | (400,689)      | 125%        |      | 2,039,795     | 0%          |
| Charges for Services                        | 1           | ,240,961  |         | -           | 1,  | ,240,961   |    | 1,159,889   |      | -         |     | 81,072         | 93%         |      | 901,201       | 29%         |
| Fines & Warrants                            |             | 250,425   |         | -           |     | 250,425    |    | 360,055     |      | -         |     | (109,630)      | 144%        |      | 224,706       | 60%         |
| Intergovernmental Revenue (Grants)          | 1           | ,525,000  |         | -           | 1,  | ,525,000   |    | 180,823     |      | -         |     | 1,344,177      | 12%         |      | 329,434       | -45%        |
| Interest Income                             |             | 150,000   |         | -           |     | 150,000    |    | 877,138     |      | -         |     | (727,138)      | 585%        |      | 93,301        | 840%        |
| Transfers In                                | 1           | ,235,335  |         | -           | 1,  | ,235,335   |    | 1,141,921   |      | -         |     | 93,414         | 92%         |      | 1,030,618     | 11%         |
| Miscellaneous                               |             | 116,576   |         | -           |     | 116,576    |    | 114,903     |      | -         |     | 1,673          | 99%         |      | 321,076       | -64%        |
| Park Fees                                   |             | 509,300   |         | -           |     | 509,300    |    | 597,231     |      | -         |     | (87,931)       | 117%        |      | 632,141       | -6%         |
| Total Revenues                              | \$ 47       | ,505,309  | \$      | 80,000 \$   | 47, | ,585,309   | \$ | 45,281,942  | \$   | -         | \$  | 2,303,367      | 95%         |      | \$ 39,430,388 | 15%         |
|                                             |             |           |         |             |     |            |    |             |      |           |     |                |             |      |               |             |
| EXPENDITURES                                |             |           |         |             |     |            |    |             |      |           |     |                |             |      |               |             |
| Administration                              | \$ 9        | ,341,007  | \$ :    | 729,900 \$  | 10, | ,070,907   | \$ | 7,484,722   | \$   | 1,011,862 | \$  | 1,574,323      | 84%         |      | \$ 6,348,489  | 18%         |
| Police                                      | 6           | ,635,120  | 1,:     | 111,113     | 7,  | ,746,233   |    | 6,092,477   |      | 703,987   |     | 949,769        | 88%         |      | 5,492,901     | 11%         |
| Fire/EMS                                    | 9           | ,990,721  |         | 35,083      | 10, | ,025,804   |    | 8,941,740   |      | 45,390    |     | 1,038,674      | 90%         |      | 7,270,335     | 23%         |
| Public Works                                | 4           | ,136,738  | (       | 652,564     | 4,  | ,789,302   |    | 3,196,832   |      | 340,616   |     | 1,251,853      | 74%         |      | 2,628,116     | 22%         |
| Community Services                          | 7           | ,174,446  | :       | 113,200     | 7,  | ,287,646   |    | 5,101,287   |      | 298,954   |     | 1,887,406      | 74%         |      | 4,640,271     | 10%         |
| Development Services                        | 4           | ,173,570  |         | 294,487     | 4,  | ,468,057   |    | 2,728,886   |      | 58,211    |     | 1,680,960      | 62%         |      | 3,103,614     | -12%        |
| Engineering                                 | 2           | ,601,325  | 3       | 301,867     | 2,  | ,903,192   |    | 2,461,799   |      | 94,568    |     | 346,826        | 88%         |      | 1,866,453     | 32%         |
| Transfers Out                               | 7           | ,780,485  | 1,0     | 000,000     | 8,  | ,780,485   |    | 5,835,364   |      | -         |     | 2,945,121      | 66%         |      | 6,879,113     | -15%        |
| Total Expenses                              | \$ 51       | ,833,412  | \$ 4,2  | 238,214 \$  | 56, | ,071,627   | \$ | 41,843,106  | \$   | 2,553,588 | \$  | 11,674,933     | 79%         |      | \$ 38,229,292 | 9%          |
| ·                                           |             |           |         |             |     |            |    |             |      |           |     |                |             |      |               | <u>.</u>    |
| DEVENUE OVER (UNDER) EVRENDITURE            | \$ (4       | 220 102)  | ċ /^ ·  | 1F0 244\    |     | 400 210\   | ¢  | 2 420 026   |      |           |     |                |             |      | \$ 1.201.096  |             |
| REVENUE OVER (UNDER) EXPENDITURES           | \$ (4       | ,328,103) | \$ (4,. | 158,214) \$ | (8, | ,486,318)  | \$ | 3,438,836   |      |           |     |                |             |      | \$ 1,201,096  |             |
| Beginning Fund Balance October 1-Unassigned | /Unrestrict | ted       |         |             | 18  | .925,919   |    | 18,925,919  |      |           |     |                |             |      |               |             |
| gg                                          | ,           |           |         |             | _0, | ,= =0,0 =0 |    | 10,010,010  |      |           |     |                |             |      |               |             |
| Ending Fund Balance                         |             |           |         | \$          | 10, | ,439,601   | \$ | 22,364,755  |      |           |     |                |             |      |               |             |

- 1 Property taxes are billed in October and the majority of collections occur December through February.
- 2 Franchise fees and other various license and fees are paid quarterly or annually.
- 3 Fund Balance Contingency per Charter and Reserve for FY23 = \$9,213,349 (21%).

### **GENERAL FUND YTD REVENUE % OF ANNUAL BUDGET**