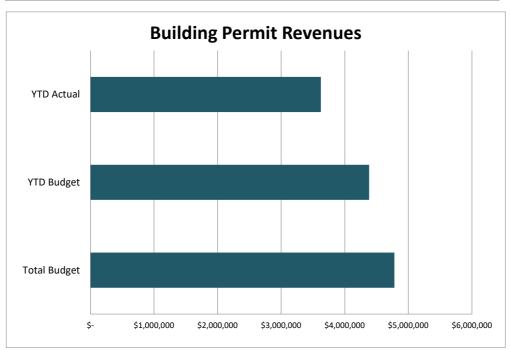

### **GENERAL FUND**

|                                             | Orig        | ginal     | Buc     | dget        | Ame | ended      | C  | urrent Year | Cur  | rent Year | Cur | rent Remaining |             |      | Prior Year    | Change from |
|---------------------------------------------|-------------|-----------|---------|-------------|-----|------------|----|-------------|------|-----------|-----|----------------|-------------|------|---------------|-------------|
|                                             | Buc         | dget      | Adjus   | tment       | Bu  | dget       | ١  | TD Actuals  | Encu | mbrances  | Вι  | ıdget Balance  | YTD Percent | Note | YTD Actuals   | Prior Year  |
|                                             |             |           |         |             |     |            |    |             |      |           |     |                |             |      |               |             |
| REVENUES                                    |             |           |         |             |     |            |    |             |      |           |     |                |             |      |               |             |
| Property Taxes                              | \$ 23       | ,519,547  | \$      | - \$        | 23, | ,519,547   | \$ | 23,676,303  | \$   | -         | \$  | (156,756)      | 101%        | 1    | \$ 19,039,403 | 24%         |
| Sales Taxes                                 | 10          | ,220,208  |         | -           | 10, | ,220,208   |    | 9,236,322   |      | -         |     | 983,886        | 90%         |      | 8,832,389     | 5%          |
| Franchise Fees                              | 2           | ,404,527  |         | -           | 2,  | ,404,527   |    | 2,278,864   |      | -         |     | 125,663        | 95%         | 2    | 1,800,500     | 27%         |
| Building Permits                            | 4           | ,781,000  |         | -           | 4,  | ,781,000   |    | 3,625,375   |      | -         |     | 1,155,625      | 76%         |      | 4,185,824     | -13%        |
| Other Licenses, Fees & Permits              | 1           | ,552,430  |         | 80,000      | 1,  | ,632,430   |    | 2,033,119   |      | -         |     | (400,689)      | 125%        |      | 2,039,795     | 0%          |
| Charges for Services                        | 1           | ,240,961  |         | -           | 1,  | ,240,961   |    | 1,159,889   |      | -         |     | 81,072         | 93%         |      | 901,201       | 29%         |
| Fines & Warrants                            |             | 250,425   |         | -           |     | 250,425    |    | 360,055     |      | -         |     | (109,630)      | 144%        |      | 224,706       | 60%         |
| Intergovernmental Revenue (Grants)          | 1           | ,525,000  |         | -           | 1,  | ,525,000   |    | 180,823     |      | -         |     | 1,344,177      | 12%         |      | 329,434       | -45%        |
| Interest Income                             |             | 150,000   |         | -           |     | 150,000    |    | 877,138     |      | -         |     | (727,138)      | 585%        |      | 93,301        | 840%        |
| Transfers In                                | 1           | ,235,335  |         | -           | 1,  | ,235,335   |    | 1,141,921   |      | -         |     | 93,414         | 92%         |      | 1,030,618     | 11%         |
| Miscellaneous                               |             | 116,576   |         | -           |     | 116,576    |    | 114,903     |      | -         |     | 1,673          | 99%         |      | 321,076       | -64%        |
| Park Fees                                   |             | 509,300   |         | -           |     | 509,300    |    | 597,231     |      | -         |     | (87,931)       | 117%        |      | 632,141       | -6%         |
| Total Revenues                              | \$ 47       | ,505,309  | \$      | 80,000 \$   | 47, | ,585,309   | \$ | 45,281,942  | \$   | -         | \$  | 2,303,367      | 95%         |      | \$ 39,430,388 | 15%         |
|                                             |             |           |         |             |     |            |    |             |      |           |     |                |             |      |               |             |
| EXPENDITURES                                |             |           |         |             |     |            |    |             |      |           |     |                |             |      |               |             |
| Administration                              | \$ 9        | ,341,007  | \$ :    | 729,900 \$  | 10, | ,070,907   | \$ | 7,484,722   | \$   | 1,011,862 | \$  | 1,574,323      | 84%         |      | \$ 6,348,489  | 18%         |
| Police                                      | 6           | ,635,120  | 1,:     | 111,113     | 7,  | ,746,233   |    | 6,092,477   |      | 703,987   |     | 949,769        | 88%         |      | 5,492,901     | 11%         |
| Fire/EMS                                    | 9           | ,990,721  |         | 35,083      | 10, | ,025,804   |    | 8,941,740   |      | 45,390    |     | 1,038,674      | 90%         |      | 7,270,335     | 23%         |
| Public Works                                | 4           | ,136,738  | (       | 652,564     | 4,  | ,789,302   |    | 3,196,832   |      | 340,616   |     | 1,251,853      | 74%         |      | 2,628,116     | 22%         |
| Community Services                          | 7           | ,174,446  | :       | 113,200     | 7,  | ,287,646   |    | 5,101,287   |      | 298,954   |     | 1,887,406      | 74%         |      | 4,640,271     | 10%         |
| Development Services                        | 4           | ,173,570  |         | 294,487     | 4,  | ,468,057   |    | 2,728,886   |      | 58,211    |     | 1,680,960      | 62%         |      | 3,103,614     | -12%        |
| Engineering                                 | 2           | ,601,325  | 3       | 301,867     | 2,  | ,903,192   |    | 2,461,799   |      | 94,568    |     | 346,826        | 88%         |      | 1,866,453     | 32%         |
| Transfers Out                               | 7           | ,780,485  | 1,0     | 000,000     | 8,  | ,780,485   |    | 5,835,364   |      | -         |     | 2,945,121      | 66%         |      | 6,879,113     | -15%        |
| Total Expenses                              | \$ 51       | ,833,412  | \$ 4,2  | 238,214 \$  | 56, | ,071,627   | \$ | 41,843,106  | \$   | 2,553,588 | \$  | 11,674,933     | 79%         |      | \$ 38,229,292 | 9%          |
| ·                                           |             |           |         |             |     |            |    |             |      |           |     |                |             |      |               | <u>.</u>    |
| DEVENUE OVER (UNDER) EVRENDITURE            | \$ (4       | 220 102)  | ċ /^ ·  | 1F0 244\    |     | 400 210\   | ¢  | 2 420 026   |      |           |     |                |             |      | \$ 1.201.096  |             |
| REVENUE OVER (UNDER) EXPENDITURES           | \$ (4       | ,328,103) | \$ (4,. | 158,214) \$ | (8, | ,486,318)  | \$ | 3,438,836   |      |           |     |                |             |      | \$ 1,201,096  |             |
| Beginning Fund Balance October 1-Unassigned | /Unrestrict | ted       |         |             | 18  | .925,919   |    | 18,925,919  |      |           |     |                |             |      |               |             |
| gg                                          | ,           |           |         |             | _0, | ,= =0,0 =0 |    | 10,010,010  |      |           |     |                |             |      |               |             |
| Ending Fund Balance                         |             |           |         | \$          | 10, | ,439,601   | \$ | 22,364,755  |      |           |     |                |             |      |               |             |