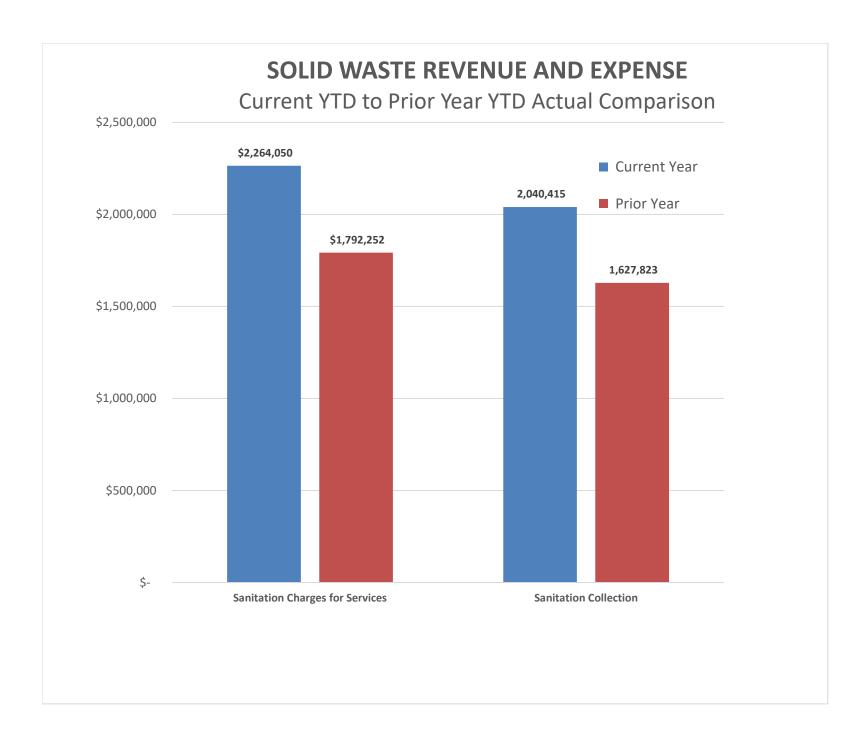

### SOLID WASTE FUND

|                                                                                   | Original                                       | Budget     | Amended                                        | Current Year                                | Current Year | <b>Current Remaining</b>                     |                               |      | Prior Year                             | Change from            |
|-----------------------------------------------------------------------------------|------------------------------------------------|------------|------------------------------------------------|---------------------------------------------|--------------|----------------------------------------------|-------------------------------|------|----------------------------------------|------------------------|
|                                                                                   | Budget                                         | Adjustment | Budget                                         | YTD Actual                                  | Encumbrances | Budget Balance                               | YTD Percent                   | Note | YTD Actual                             | Prior Year             |
| REVENUES                                                                          |                                                |            |                                                |                                             |              |                                              |                               |      |                                        |                        |
| Sanitation Charges for Services                                                   | \$ 2,158,200                                   | \$ -       | \$ 2,158,200                                   | \$ 2,264,050                                | \$ -         | \$ (105,850)                                 | 105%                          |      | \$ 1,792,252                           | 26%                    |
| Interest Income                                                                   | -                                              | -          | -                                              | 2,799                                       | -            | (2,799)                                      | 0%                            |      | -                                      | 0%                     |
| Transfer In                                                                       | 1,750,000                                      | -          | 1,750,000                                      | 50,000                                      | -            | 1,700,000                                    | 3%                            |      | -                                      | 0%                     |
| Total Revenues                                                                    | \$ 3,908,200                                   | \$ -       | \$ 3,908,200                                   | \$ 2,316,849                                | \$ -         | \$ 1,591,351                                 | 59%                           |      | \$ 1,792,252                           | 29%                    |
| EXPENDITURES  Administration  Sanitation Collection  Transfer Out  Total Expenses | \$ 1,750,000<br>2,158,200<br>-<br>\$ 3,908,200 | ·<br>-     | \$ 1,750,000<br>2,158,200<br>-<br>\$ 3,908,200 | \$ 49,849<br>2,040,415<br>-<br>\$ 2,090,263 | <u> </u>     | \$ 1,700,000<br>117,785<br>-<br>\$ 1,817,785 | 3%<br><b>95%</b><br>0%<br>53% |      | \$ -<br>1,627,823<br>-<br>\$ 1,627,823 | 0%<br>25%<br>0%<br>28% |
| REVENUE OVER (UNDER) EXPENDITURES                                                 | \$ -                                           | \$ -       | \$ -                                           | \$ 226,586                                  |              |                                              |                               |      | \$ 164,429                             |                        |
| Beginning Working Capital October 1                                               |                                                |            | -                                              | -                                           |              |                                              |                               |      |                                        |                        |
| Ending Working Capital                                                            |                                                |            | \$ -                                           | \$ 226,586                                  | <u> </u>     |                                              |                               |      |                                        |                        |