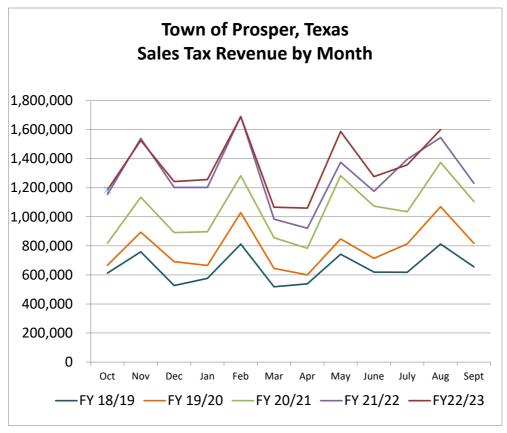

### **GENERAL FUND**

|                                             | Orig        | ginal     | Buc     | dget        | Ame | ended      | C  | urrent Year | Cur  | rent Year | Cur | rent Remaining |             |      | Prior Year    | Change from |
|---------------------------------------------|-------------|-----------|---------|-------------|-----|------------|----|-------------|------|-----------|-----|----------------|-------------|------|---------------|-------------|
|                                             | Buc         | dget      | Adjus   | tment       | Bu  | dget       | ١  | TD Actuals  | Encu | mbrances  | Вι  | ıdget Balance  | YTD Percent | Note | YTD Actuals   | Prior Year  |
|                                             |             |           |         |             |     |            |    |             |      |           |     |                |             |      |               |             |
| REVENUES                                    |             |           |         |             |     |            |    |             |      |           |     |                |             |      |               |             |
| Property Taxes                              | \$ 23       | ,519,547  | \$      | - \$        | 23, | ,519,547   | \$ | 23,676,303  | \$   | -         | \$  | (156,756)      | 101%        | 1    | \$ 19,039,403 | 24%         |
| Sales Taxes                                 | 10          | ,220,208  |         | -           | 10, | ,220,208   |    | 9,236,322   |      | -         |     | 983,886        | 90%         |      | 8,832,389     | 5%          |
| Franchise Fees                              | 2           | ,404,527  |         | -           | 2,  | ,404,527   |    | 2,278,864   |      | -         |     | 125,663        | 95%         | 2    | 1,800,500     | 27%         |
| Building Permits                            | 4           | ,781,000  |         | -           | 4,  | ,781,000   |    | 3,625,375   |      | -         |     | 1,155,625      | 76%         |      | 4,185,824     | -13%        |
| Other Licenses, Fees & Permits              | 1           | ,552,430  |         | 80,000      | 1,  | ,632,430   |    | 2,033,119   |      | -         |     | (400,689)      | 125%        |      | 2,039,795     | 0%          |
| Charges for Services                        | 1           | ,240,961  |         | -           | 1,  | ,240,961   |    | 1,159,889   |      | -         |     | 81,072         | 93%         |      | 901,201       | 29%         |
| Fines & Warrants                            |             | 250,425   |         | -           |     | 250,425    |    | 360,055     |      | -         |     | (109,630)      | 144%        |      | 224,706       | 60%         |
| Intergovernmental Revenue (Grants)          | 1           | ,525,000  |         | -           | 1,  | ,525,000   |    | 180,823     |      | -         |     | 1,344,177      | 12%         |      | 329,434       | -45%        |
| Interest Income                             |             | 150,000   |         | -           |     | 150,000    |    | 877,138     |      | -         |     | (727,138)      | 585%        |      | 93,301        | 840%        |
| Transfers In                                | 1           | ,235,335  |         | -           | 1,  | ,235,335   |    | 1,141,921   |      | -         |     | 93,414         | 92%         |      | 1,030,618     | 11%         |
| Miscellaneous                               |             | 116,576   |         | -           |     | 116,576    |    | 114,903     |      | -         |     | 1,673          | 99%         |      | 321,076       | -64%        |
| Park Fees                                   |             | 509,300   |         | -           |     | 509,300    |    | 597,231     |      | -         |     | (87,931)       | 117%        |      | 632,141       | -6%         |
| Total Revenues                              | \$ 47       | ,505,309  | \$      | 80,000 \$   | 47, | ,585,309   | \$ | 45,281,942  | \$   | -         | \$  | 2,303,367      | 95%         |      | \$ 39,430,388 | 15%         |
|                                             |             |           |         |             |     |            |    |             |      |           |     |                |             |      |               |             |
| EXPENDITURES                                |             |           |         |             |     |            |    |             |      |           |     |                |             |      |               |             |
| Administration                              | \$ 9        | ,341,007  | \$ :    | 729,900 \$  | 10, | ,070,907   | \$ | 7,484,722   | \$   | 1,011,862 | \$  | 1,574,323      | 84%         |      | \$ 6,348,489  | 18%         |
| Police                                      | 6           | ,635,120  | 1,:     | 111,113     | 7,  | ,746,233   |    | 6,092,477   |      | 703,987   |     | 949,769        | 88%         |      | 5,492,901     | 11%         |
| Fire/EMS                                    | 9           | ,990,721  |         | 35,083      | 10, | ,025,804   |    | 8,941,740   |      | 45,390    |     | 1,038,674      | 90%         |      | 7,270,335     | 23%         |
| Public Works                                | 4           | ,136,738  | (       | 652,564     | 4,  | ,789,302   |    | 3,196,832   |      | 340,616   |     | 1,251,853      | 74%         |      | 2,628,116     | 22%         |
| Community Services                          | 7           | ,174,446  | :       | 113,200     | 7,  | ,287,646   |    | 5,101,287   |      | 298,954   |     | 1,887,406      | 74%         |      | 4,640,271     | 10%         |
| Development Services                        | 4           | ,173,570  |         | 294,487     | 4,  | ,468,057   |    | 2,728,886   |      | 58,211    |     | 1,680,960      | 62%         |      | 3,103,614     | -12%        |
| Engineering                                 | 2           | ,601,325  | 3       | 301,867     | 2,  | ,903,192   |    | 2,461,799   |      | 94,568    |     | 346,826        | 88%         |      | 1,866,453     | 32%         |
| Transfers Out                               | 7           | ,780,485  | 1,0     | 000,000     | 8,  | ,780,485   |    | 5,835,364   |      | -         |     | 2,945,121      | 66%         |      | 6,879,113     | -15%        |
| Total Expenses                              | \$ 51       | ,833,412  | \$ 4,2  | 238,214 \$  | 56, | ,071,627   | \$ | 41,843,106  | \$   | 2,553,588 | \$  | 11,674,933     | 79%         |      | \$ 38,229,292 | 9%          |
| ·                                           |             |           |         |             |     |            |    |             |      |           |     |                |             |      |               | <u>.</u>    |
| DEVENUE OVER (UNDER) EVRENDITURE            | \$ (4       | 220 102)  | ċ /^ ·  | 1F0 244\    |     | 400 210\   | ¢  | 2 420 026   |      |           |     |                |             |      | \$ 1.201.096  |             |
| REVENUE OVER (UNDER) EXPENDITURES           | \$ (4       | ,328,103) | \$ (4,. | 158,214) \$ | (8, | ,486,318)  | \$ | 3,438,836   |      |           |     |                |             |      | \$ 1,201,096  |             |
| Beginning Fund Balance October 1-Unassigned | /Unrestrict | ted       |         |             | 18  | .925,919   |    | 18,925,919  |      |           |     |                |             |      |               |             |
| gg                                          | ,           |           |         |             | _0, | ,= =0,0 =0 |    | 10,010,010  |      |           |     |                |             |      |               |             |
| Ending Fund Balance                         |             |           |         | \$          | 10, | ,439,601   | \$ | 22,364,755  |      |           |     |                |             |      |               |             |

- 1 Property taxes are billed in October and the majority of collections occur December through February.
- 2 Franchise fees and other various license and fees are paid quarterly or annually.
- 3 Fund Balance Contingency per Charter and Reserve for FY23 = \$9,213,349 (21%).