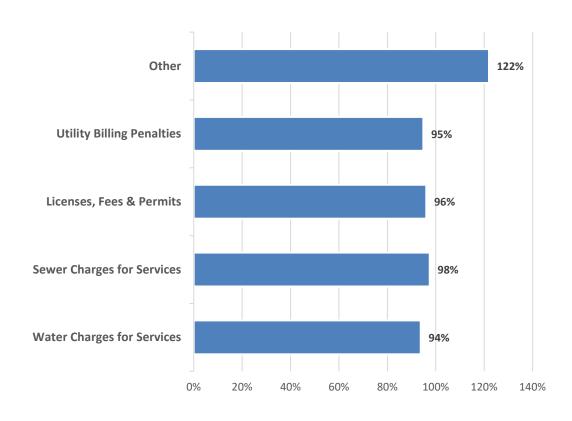

### WATER-SEWER FUND

|                                     | Original          |    | Budget    | Amended           | (  | Current Year | Curi | rent Year | Current Remaining |             |      | Prior Year       | Change from |
|-------------------------------------|-------------------|----|-----------|-------------------|----|--------------|------|-----------|-------------------|-------------|------|------------------|-------------|
|                                     | Budget            | Ac | djustment | Budget            |    | YTD Actual   | Encu | mbrances  | Budget Balance    | YTD Percent | Note | YTD Actual       | Prior Year  |
|                                     |                   |    |           |                   |    |              |      |           |                   |             |      |                  |             |
| REVENUES                            |                   |    |           |                   |    |              |      |           |                   |             |      |                  |             |
| Water Charges for Services          | \$<br>17,557,737  | \$ | 500,000   | \$<br>18,057,737  | \$ | 16,936,552   | \$   | -         | \$ 1,121,185      | 94%         |      | \$<br>17,127,739 | -1%         |
| Sewer Charges for Services          | 9,462,990         |    | 200,000   | 9,662,990         |    | 9,421,971    |      | -         | 241,019           | 98%         |      | 8,796,731        | 7%          |
| Licenses, Fees & Permits            | 377,705           |    | 30,000    | 407,705           |    | 391,740      |      | -         | 15,965            | 96%         |      | 366,569          | 7%          |
| Utility Billing Penalties           | 186,900           |    | -         | 186,900           |    | 177,307      |      | -         | 9,593             | 95%         |      | 178,272          | -1%         |
| Interest Income                     | 60,000            |    | -         | 60,000            |    | 418,090      |      | -         | (358,090)         | 697%        |      | 40,637           | 929%        |
| Other                               | 467,427           |    | -         | 467,427           |    | 570,173      |      | -         | (102,746)         | 122%        |      | 455,969          | 25%         |
| Transfer In                         | -                 |    | -         | -                 |    | -            |      | -         | -                 | 0           |      | -                | 0%          |
| Total Revenues                      | \$<br>28,112,759  | \$ | 730,000   | \$<br>28,842,759  | \$ | 27,915,832   | \$   | -         | \$ 926,927        | 97%         |      | \$<br>26,965,916 | 4%          |
|                                     |                   |    |           |                   |    |              |      |           |                   |             |      |                  |             |
| EXPENDITURES                        |                   |    |           |                   |    |              |      |           |                   |             |      |                  |             |
| Administration                      | \$<br>1,558,936   | \$ | 199,091   | \$<br>1,758,027   | \$ | 1,269,635    | \$   | 34,416    | \$ 453,976        | 74%         |      | \$<br>1,086,058  | 17%         |
| Debt Service                        | 4,354,465         |    | -         | 4,354,465         |    | 4,434,036    |      | -         | (79,571)          | 102%        | 1    | 6,245,061        | -29%        |
| Water Purchases                     | 9,605,940         |    | -         | 9,605,940         |    | 8,844,847    |      | -         | 761,093           | 92%         |      | 6,560,828        | 35%         |
| Sewer Management Fee                | 3,854,505         |    | -         | 3,854,505         |    | 3,878,571    |      | -         | (24,066)          | 101%        |      | 3,331,222        | 16%         |
| Public Works                        | 11,604,745        |    | 382,678   | 11,987,423        |    | 6,059,878    |      | 311,338   | 5,616,207         | 53%         |      | 5,275,014        | 15%         |
| Transfer Out                        | 2,877,339         |    | 146,650   | 3,023,989         |    | 1,269,933    |      | -         | 1,754,056         | 42%         |      | 917,290          | 38%         |
| Total Expenses                      | \$<br>33,855,930  | \$ | 728,419   | \$<br>34,584,349  | \$ | 25,756,901   | \$   | 345,754   | \$ 8,505,761      | 75%         |      | \$<br>23,415,473 | 10%         |
|                                     |                   |    |           |                   |    |              |      |           |                   |             |      |                  |             |
| REVENUE OVER (UNDER) EXPENDITURES   | \$<br>(5,743,171) | \$ | 1,581     | \$<br>(5,741,590) | \$ | 2,158,931    |      |           |                   |             |      | \$<br>3,550,444  |             |
|                                     |                   |    |           |                   |    |              |      |           |                   |             |      |                  |             |
| Beginning Working Capital October 1 |                   |    |           | 12,669,408        |    | 12,669,408   |      |           |                   |             |      |                  |             |
|                                     |                   |    |           | <br>              |    |              |      |           |                   |             |      |                  |             |
| Ending Working Capital              |                   |    |           | \$<br>6,927,818   | \$ | 14,828,339   |      |           |                   |             |      |                  |             |

- 1 Annual debt service payments are made in February and August.
- 2 Minimum Ending Working Capital balance for FY23 = \$7,701,008 (25%).