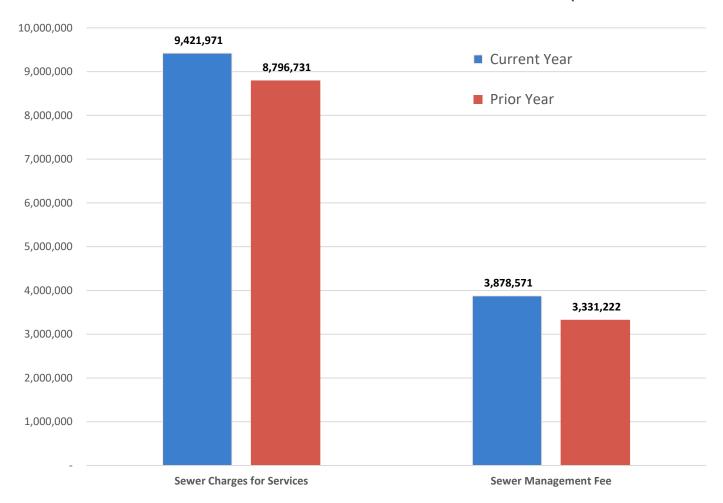

### WATER-SEWER FUND

|                                     | Original          |    | Budget    | Amended           | (  | Current Year | Curi | rent Year | Current Remaining |             |      | Prior Year       | Change from |
|-------------------------------------|-------------------|----|-----------|-------------------|----|--------------|------|-----------|-------------------|-------------|------|------------------|-------------|
|                                     | Budget            | Ac | djustment | Budget            |    | YTD Actual   | Encu | mbrances  | Budget Balance    | YTD Percent | Note | YTD Actual       | Prior Year  |
|                                     |                   |    |           |                   |    |              |      |           |                   |             |      |                  |             |
| REVENUES                            |                   |    |           |                   |    |              |      |           |                   |             |      |                  |             |
| Water Charges for Services          | \$<br>17,557,737  | \$ | 500,000   | \$<br>18,057,737  | \$ | 16,936,552   | \$   | -         | \$ 1,121,185      | 94%         |      | \$<br>17,127,739 | -1%         |
| Sewer Charges for Services          | 9,462,990         |    | 200,000   | 9,662,990         |    | 9,421,971    |      | -         | 241,019           | 98%         |      | 8,796,731        | 7%          |
| Licenses, Fees & Permits            | 377,705           |    | 30,000    | 407,705           |    | 391,740      |      | -         | 15,965            | 96%         |      | 366,569          | 7%          |
| Utility Billing Penalties           | 186,900           |    | -         | 186,900           |    | 177,307      |      | -         | 9,593             | 95%         |      | 178,272          | -1%         |
| Interest Income                     | 60,000            |    | -         | 60,000            |    | 418,090      |      | -         | (358,090)         | 697%        |      | 40,637           | 929%        |
| Other                               | 467,427           |    | -         | 467,427           |    | 570,173      |      | -         | (102,746)         | 122%        |      | 455,969          | 25%         |
| Transfer In                         | -                 |    | -         | -                 |    | -            |      | -         | -                 | 0           |      | -                | 0%          |
| Total Revenues                      | \$<br>28,112,759  | \$ | 730,000   | \$<br>28,842,759  | \$ | 27,915,832   | \$   | -         | \$ 926,927        | 97%         |      | \$<br>26,965,916 | 4%          |
|                                     |                   |    |           |                   |    |              |      |           |                   |             |      |                  |             |
| EXPENDITURES                        |                   |    |           |                   |    |              |      |           |                   |             |      |                  |             |
| Administration                      | \$<br>1,558,936   | \$ | 199,091   | \$<br>1,758,027   | \$ | 1,269,635    | \$   | 34,416    | \$ 453,976        | 74%         |      | \$<br>1,086,058  | 17%         |
| Debt Service                        | 4,354,465         |    | -         | 4,354,465         |    | 4,434,036    |      | -         | (79,571)          | 102%        | 1    | 6,245,061        | -29%        |
| Water Purchases                     | 9,605,940         |    | -         | 9,605,940         |    | 8,844,847    |      | -         | 761,093           | 92%         |      | 6,560,828        | 35%         |
| Sewer Management Fee                | 3,854,505         |    | -         | 3,854,505         |    | 3,878,571    |      | -         | (24,066)          | 101%        |      | 3,331,222        | 16%         |
| Public Works                        | 11,604,745        |    | 382,678   | 11,987,423        |    | 6,059,878    |      | 311,338   | 5,616,207         | 53%         |      | 5,275,014        | 15%         |
| Transfer Out                        | 2,877,339         |    | 146,650   | 3,023,989         |    | 1,269,933    |      | -         | 1,754,056         | 42%         |      | 917,290          | 38%         |
| Total Expenses                      | \$<br>33,855,930  | \$ | 728,419   | \$<br>34,584,349  | \$ | 25,756,901   | \$   | 345,754   | \$ 8,505,761      | 75%         |      | \$<br>23,415,473 | 10%         |
|                                     |                   |    |           |                   |    |              |      |           |                   |             |      |                  |             |
| REVENUE OVER (UNDER) EXPENDITURES   | \$<br>(5,743,171) | \$ | 1,581     | \$<br>(5,741,590) | \$ | 2,158,931    |      |           |                   |             |      | \$<br>3,550,444  |             |
|                                     |                   |    |           |                   |    |              |      |           |                   |             |      |                  |             |
| Beginning Working Capital October 1 |                   |    |           | 12,669,408        |    | 12,669,408   |      |           |                   |             |      |                  |             |
|                                     |                   |    |           | <br>              |    |              |      |           |                   |             |      |                  |             |
| Ending Working Capital              |                   |    |           | \$<br>6,927,818   | \$ | 14,828,339   |      |           |                   |             |      |                  |             |

### **SEWER REVENUE AND EXPENSE**

### Current YTD to Prior Year YTD Actual Comparison