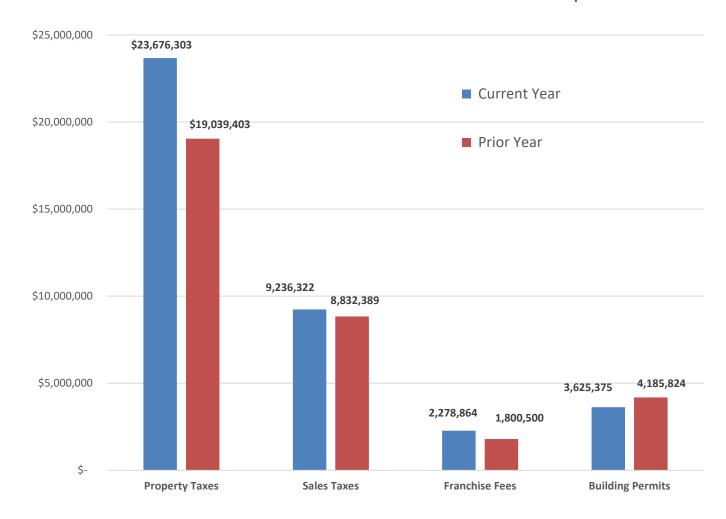

### **GENERAL FUND**

|                                             | Orig        | ginal     | Buc     | dget        | Ame | ended      | C  | urrent Year | Cur  | rent Year | Cur | rent Remaining |             |      | Prior Year    | Change from |
|---------------------------------------------|-------------|-----------|---------|-------------|-----|------------|----|-------------|------|-----------|-----|----------------|-------------|------|---------------|-------------|
|                                             | Buc         | dget      | Adjus   | tment       | Bu  | dget       | ١  | TD Actuals  | Encu | mbrances  | Вι  | ıdget Balance  | YTD Percent | Note | YTD Actuals   | Prior Year  |
|                                             |             |           |         |             |     |            |    |             |      |           |     |                |             |      |               |             |
| REVENUES                                    |             |           |         |             |     |            |    |             |      |           |     |                |             |      |               |             |
| Property Taxes                              | \$ 23       | ,519,547  | \$      | - \$        | 23, | ,519,547   | \$ | 23,676,303  | \$   | -         | \$  | (156,756)      | 101%        | 1    | \$ 19,039,403 | 24%         |
| Sales Taxes                                 | 10          | ,220,208  |         | -           | 10, | ,220,208   |    | 9,236,322   |      | -         |     | 983,886        | 90%         |      | 8,832,389     | 5%          |
| Franchise Fees                              | 2           | ,404,527  |         | -           | 2,  | ,404,527   |    | 2,278,864   |      | -         |     | 125,663        | 95%         | 2    | 1,800,500     | 27%         |
| Building Permits                            | 4           | ,781,000  |         | -           | 4,  | ,781,000   |    | 3,625,375   |      | -         |     | 1,155,625      | 76%         |      | 4,185,824     | -13%        |
| Other Licenses, Fees & Permits              | 1           | ,552,430  |         | 80,000      | 1,  | ,632,430   |    | 2,033,119   |      | -         |     | (400,689)      | 125%        |      | 2,039,795     | 0%          |
| Charges for Services                        | 1           | ,240,961  |         | -           | 1,  | ,240,961   |    | 1,159,889   |      | -         |     | 81,072         | 93%         |      | 901,201       | 29%         |
| Fines & Warrants                            |             | 250,425   |         | -           |     | 250,425    |    | 360,055     |      | -         |     | (109,630)      | 144%        |      | 224,706       | 60%         |
| Intergovernmental Revenue (Grants)          | 1           | ,525,000  |         | -           | 1,  | ,525,000   |    | 180,823     |      | -         |     | 1,344,177      | 12%         |      | 329,434       | -45%        |
| Interest Income                             |             | 150,000   |         | -           |     | 150,000    |    | 877,138     |      | -         |     | (727,138)      | 585%        |      | 93,301        | 840%        |
| Transfers In                                | 1           | ,235,335  |         | -           | 1,  | ,235,335   |    | 1,141,921   |      | -         |     | 93,414         | 92%         |      | 1,030,618     | 11%         |
| Miscellaneous                               |             | 116,576   |         | -           |     | 116,576    |    | 114,903     |      | -         |     | 1,673          | 99%         |      | 321,076       | -64%        |
| Park Fees                                   |             | 509,300   |         | -           |     | 509,300    |    | 597,231     |      | -         |     | (87,931)       | 117%        |      | 632,141       | -6%         |
| Total Revenues                              | \$ 47       | ,505,309  | \$      | 80,000 \$   | 47, | ,585,309   | \$ | 45,281,942  | \$   | -         | \$  | 2,303,367      | 95%         |      | \$ 39,430,388 | 15%         |
|                                             |             |           |         |             |     |            |    |             |      |           |     |                |             |      |               |             |
| EXPENDITURES                                |             |           |         |             |     |            |    |             |      |           |     |                |             |      |               |             |
| Administration                              | \$ 9        | ,341,007  | \$ :    | 729,900 \$  | 10, | ,070,907   | \$ | 7,484,722   | \$   | 1,011,862 | \$  | 1,574,323      | 84%         |      | \$ 6,348,489  | 18%         |
| Police                                      | 6           | ,635,120  | 1,:     | 111,113     | 7,  | ,746,233   |    | 6,092,477   |      | 703,987   |     | 949,769        | 88%         |      | 5,492,901     | 11%         |
| Fire/EMS                                    | 9           | ,990,721  |         | 35,083      | 10, | ,025,804   |    | 8,941,740   |      | 45,390    |     | 1,038,674      | 90%         |      | 7,270,335     | 23%         |
| Public Works                                | 4           | ,136,738  | (       | 652,564     | 4,  | ,789,302   |    | 3,196,832   |      | 340,616   |     | 1,251,853      | 74%         |      | 2,628,116     | 22%         |
| Community Services                          | 7           | ,174,446  | :       | 113,200     | 7,  | ,287,646   |    | 5,101,287   |      | 298,954   |     | 1,887,406      | 74%         |      | 4,640,271     | 10%         |
| Development Services                        | 4           | ,173,570  |         | 294,487     | 4,  | ,468,057   |    | 2,728,886   |      | 58,211    |     | 1,680,960      | 62%         |      | 3,103,614     | -12%        |
| Engineering                                 | 2           | ,601,325  | 3       | 301,867     | 2,  | ,903,192   |    | 2,461,799   |      | 94,568    |     | 346,826        | 88%         |      | 1,866,453     | 32%         |
| Transfers Out                               | 7           | ,780,485  | 1,0     | 000,000     | 8,  | ,780,485   |    | 5,835,364   |      | -         |     | 2,945,121      | 66%         |      | 6,879,113     | -15%        |
| Total Expenses                              | \$ 51       | ,833,412  | \$ 4,2  | 238,214 \$  | 56, | ,071,627   | \$ | 41,843,106  | \$   | 2,553,588 | \$  | 11,674,933     | 79%         |      | \$ 38,229,292 | 9%          |
| ·                                           |             |           |         |             |     |            |    |             |      |           |     |                |             |      |               | <u>.</u>    |
| DEVENUE OVER (UNDER) EVRENDITURE            | \$ (4       | 220 102)  | ċ /^ ·  | 1F0 244\    |     | 400 210\   | ¢  | 2 420 026   |      |           |     |                |             |      | \$ 1.201.096  |             |
| REVENUE OVER (UNDER) EXPENDITURES           | \$ (4       | ,328,103) | \$ (4,. | 158,214) \$ | (8, | ,486,318)  | \$ | 3,438,836   |      |           |     |                |             |      | \$ 1,201,096  |             |
| Beginning Fund Balance October 1-Unassigned | /Unrestrict | ted       |         |             | 18  | .925,919   |    | 18,925,919  |      |           |     |                |             |      |               |             |
| gg                                          | ,           |           |         |             | _0, | ,= =0,0 =0 |    | 10,010,010  |      |           |     |                |             |      |               |             |
| Ending Fund Balance                         |             |           |         | \$          | 10, | ,439,601   | \$ | 22,364,755  |      |           |     |                |             |      |               |             |

### **GENERAL FUND REVENUE**

### Current YTD to Prior Year YTD Actual Comparison