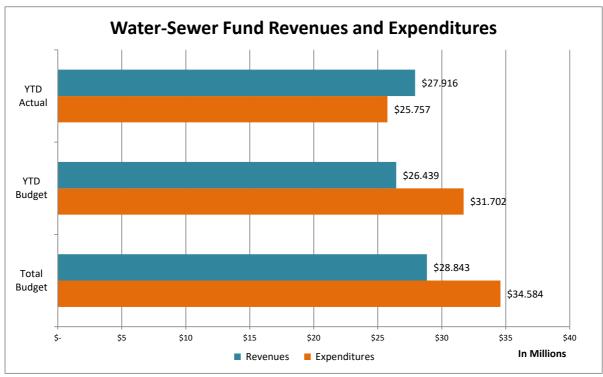

### WATER-SEWER FUND

|                                     | Original          |    | Budget    | Amended           | (  | Current Year | Curi | rent Year | Current Remaining |             |      | Prior Year       | Change from |
|-------------------------------------|-------------------|----|-----------|-------------------|----|--------------|------|-----------|-------------------|-------------|------|------------------|-------------|
|                                     | Budget            | Ac | djustment | Budget            |    | YTD Actual   | Encu | mbrances  | Budget Balance    | YTD Percent | Note | YTD Actual       | Prior Year  |
|                                     |                   |    |           |                   |    |              |      |           |                   |             |      |                  |             |
| REVENUES                            |                   |    |           |                   |    |              |      |           |                   |             |      |                  |             |
| Water Charges for Services          | \$<br>17,557,737  | \$ | 500,000   | \$<br>18,057,737  | \$ | 16,936,552   | \$   | -         | \$ 1,121,185      | 94%         |      | \$<br>17,127,739 | -1%         |
| Sewer Charges for Services          | 9,462,990         |    | 200,000   | 9,662,990         |    | 9,421,971    |      | -         | 241,019           | 98%         |      | 8,796,731        | 7%          |
| Licenses, Fees & Permits            | 377,705           |    | 30,000    | 407,705           |    | 391,740      |      | -         | 15,965            | 96%         |      | 366,569          | 7%          |
| Utility Billing Penalties           | 186,900           |    | -         | 186,900           |    | 177,307      |      | -         | 9,593             | 95%         |      | 178,272          | -1%         |
| Interest Income                     | 60,000            |    | -         | 60,000            |    | 418,090      |      | -         | (358,090)         | 697%        |      | 40,637           | 929%        |
| Other                               | 467,427           |    | -         | 467,427           |    | 570,173      |      | -         | (102,746)         | 122%        |      | 455,969          | 25%         |
| Transfer In                         | -                 |    | -         | -                 |    | -            |      | -         | -                 | 0           |      | -                | 0%          |
| Total Revenues                      | \$<br>28,112,759  | \$ | 730,000   | \$<br>28,842,759  | \$ | 27,915,832   | \$   | -         | \$ 926,927        | 97%         |      | \$<br>26,965,916 | 4%          |
|                                     |                   |    |           |                   |    |              |      |           |                   |             |      |                  |             |
| EXPENDITURES                        |                   |    |           |                   |    |              |      |           |                   |             |      |                  |             |
| Administration                      | \$<br>1,558,936   | \$ | 199,091   | \$<br>1,758,027   | \$ | 1,269,635    | \$   | 34,416    | \$ 453,976        | 74%         |      | \$<br>1,086,058  | 17%         |
| Debt Service                        | 4,354,465         |    | -         | 4,354,465         |    | 4,434,036    |      | -         | (79,571)          | 102%        | 1    | 6,245,061        | -29%        |
| Water Purchases                     | 9,605,940         |    | -         | 9,605,940         |    | 8,844,847    |      | -         | 761,093           | 92%         |      | 6,560,828        | 35%         |
| Sewer Management Fee                | 3,854,505         |    | -         | 3,854,505         |    | 3,878,571    |      | -         | (24,066)          | 101%        |      | 3,331,222        | 16%         |
| Public Works                        | 11,604,745        |    | 382,678   | 11,987,423        |    | 6,059,878    |      | 311,338   | 5,616,207         | 53%         |      | 5,275,014        | 15%         |
| Transfer Out                        | 2,877,339         |    | 146,650   | 3,023,989         |    | 1,269,933    |      | -         | 1,754,056         | 42%         |      | 917,290          | 38%         |
| Total Expenses                      | \$<br>33,855,930  | \$ | 728,419   | \$<br>34,584,349  | \$ | 25,756,901   | \$   | 345,754   | \$ 8,505,761      | 75%         |      | \$<br>23,415,473 | 10%         |
|                                     |                   |    |           |                   |    |              |      |           |                   |             |      |                  |             |
| REVENUE OVER (UNDER) EXPENDITURES   | \$<br>(5,743,171) | \$ | 1,581     | \$<br>(5,741,590) | \$ | 2,158,931    |      |           |                   |             |      | \$<br>3,550,444  |             |
|                                     |                   |    |           |                   |    |              |      |           |                   |             |      |                  |             |
| Beginning Working Capital October 1 |                   |    |           | 12,669,408        |    | 12,669,408   |      |           |                   |             |      |                  |             |
|                                     |                   |    |           | <br>              |    |              |      |           |                   |             |      |                  |             |
| Ending Working Capital              |                   |    |           | \$<br>6,927,818   | \$ | 14,828,339   |      |           |                   |             |      |                  |             |

### WATER/SEWER REVENUE YTD % OF ANNUAL BUDGET