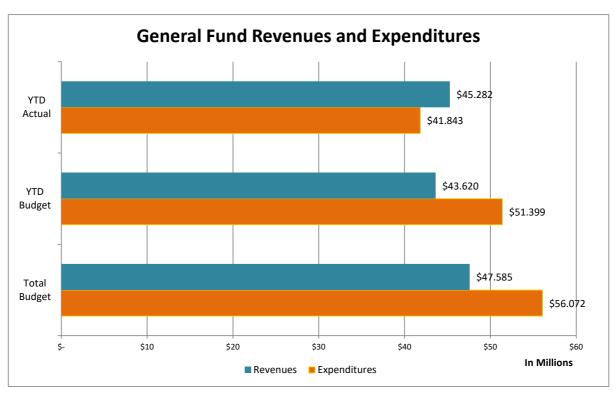

### **GENERAL FUND**

|                                             | Orig        | ginal     | Buc     | dget        | Ame | ended      | C  | urrent Year | Cur  | rent Year | Cur | rent Remaining |             |      | Prior Year    | Change from |
|---------------------------------------------|-------------|-----------|---------|-------------|-----|------------|----|-------------|------|-----------|-----|----------------|-------------|------|---------------|-------------|
|                                             | Buc         | dget      | Adjus   | tment       | Bu  | dget       | ١  | TD Actuals  | Encu | mbrances  | Вι  | ıdget Balance  | YTD Percent | Note | YTD Actuals   | Prior Year  |
|                                             |             |           |         |             |     |            |    |             |      |           |     |                |             |      |               |             |
| REVENUES                                    |             |           |         |             |     |            |    |             |      |           |     |                |             |      |               |             |
| Property Taxes                              | \$ 23       | ,519,547  | \$      | - \$        | 23, | ,519,547   | \$ | 23,676,303  | \$   | -         | \$  | (156,756)      | 101%        | 1    | \$ 19,039,403 | 24%         |
| Sales Taxes                                 | 10          | ,220,208  |         | -           | 10, | ,220,208   |    | 9,236,322   |      | -         |     | 983,886        | 90%         |      | 8,832,389     | 5%          |
| Franchise Fees                              | 2           | ,404,527  |         | -           | 2,  | ,404,527   |    | 2,278,864   |      | -         |     | 125,663        | 95%         | 2    | 1,800,500     | 27%         |
| Building Permits                            | 4           | ,781,000  |         | -           | 4,  | ,781,000   |    | 3,625,375   |      | -         |     | 1,155,625      | 76%         |      | 4,185,824     | -13%        |
| Other Licenses, Fees & Permits              | 1           | ,552,430  |         | 80,000      | 1,  | ,632,430   |    | 2,033,119   |      | -         |     | (400,689)      | 125%        |      | 2,039,795     | 0%          |
| Charges for Services                        | 1           | ,240,961  |         | -           | 1,  | ,240,961   |    | 1,159,889   |      | -         |     | 81,072         | 93%         |      | 901,201       | 29%         |
| Fines & Warrants                            |             | 250,425   |         | -           |     | 250,425    |    | 360,055     |      | -         |     | (109,630)      | 144%        |      | 224,706       | 60%         |
| Intergovernmental Revenue (Grants)          | 1           | ,525,000  |         | -           | 1,  | ,525,000   |    | 180,823     |      | -         |     | 1,344,177      | 12%         |      | 329,434       | -45%        |
| Interest Income                             |             | 150,000   |         | -           |     | 150,000    |    | 877,138     |      | -         |     | (727,138)      | 585%        |      | 93,301        | 840%        |
| Transfers In                                | 1           | ,235,335  |         | -           | 1,  | ,235,335   |    | 1,141,921   |      | -         |     | 93,414         | 92%         |      | 1,030,618     | 11%         |
| Miscellaneous                               |             | 116,576   |         | -           |     | 116,576    |    | 114,903     |      | -         |     | 1,673          | 99%         |      | 321,076       | -64%        |
| Park Fees                                   |             | 509,300   |         | -           |     | 509,300    |    | 597,231     |      | -         |     | (87,931)       | 117%        |      | 632,141       | -6%         |
| Total Revenues                              | \$ 47       | ,505,309  | \$      | 80,000 \$   | 47, | ,585,309   | \$ | 45,281,942  | \$   | -         | \$  | 2,303,367      | 95%         |      | \$ 39,430,388 | 15%         |
|                                             |             |           |         |             |     |            |    |             |      |           |     |                |             |      |               |             |
| EXPENDITURES                                |             |           |         |             |     |            |    |             |      |           |     |                |             |      |               |             |
| Administration                              | \$ 9        | ,341,007  | \$ :    | 729,900 \$  | 10, | ,070,907   | \$ | 7,484,722   | \$   | 1,011,862 | \$  | 1,574,323      | 84%         |      | \$ 6,348,489  | 18%         |
| Police                                      | 6           | ,635,120  | 1,:     | 111,113     | 7,  | ,746,233   |    | 6,092,477   |      | 703,987   |     | 949,769        | 88%         |      | 5,492,901     | 11%         |
| Fire/EMS                                    | 9           | ,990,721  |         | 35,083      | 10, | ,025,804   |    | 8,941,740   |      | 45,390    |     | 1,038,674      | 90%         |      | 7,270,335     | 23%         |
| Public Works                                | 4           | ,136,738  | (       | 652,564     | 4,  | ,789,302   |    | 3,196,832   |      | 340,616   |     | 1,251,853      | 74%         |      | 2,628,116     | 22%         |
| Community Services                          | 7           | ,174,446  | :       | 113,200     | 7,  | ,287,646   |    | 5,101,287   |      | 298,954   |     | 1,887,406      | 74%         |      | 4,640,271     | 10%         |
| Development Services                        | 4           | ,173,570  |         | 294,487     | 4,  | ,468,057   |    | 2,728,886   |      | 58,211    |     | 1,680,960      | 62%         |      | 3,103,614     | -12%        |
| Engineering                                 | 2           | ,601,325  | 3       | 301,867     | 2,  | ,903,192   |    | 2,461,799   |      | 94,568    |     | 346,826        | 88%         |      | 1,866,453     | 32%         |
| Transfers Out                               | 7           | ,780,485  | 1,0     | 000,000     | 8,  | ,780,485   |    | 5,835,364   |      | -         |     | 2,945,121      | 66%         |      | 6,879,113     | -15%        |
| Total Expenses                              | \$ 51       | ,833,412  | \$ 4,2  | 238,214 \$  | 56, | ,071,627   | \$ | 41,843,106  | \$   | 2,553,588 | \$  | 11,674,933     | 79%         |      | \$ 38,229,292 | 9%          |
| ·                                           |             |           |         |             |     |            |    |             |      |           |     |                |             |      |               | <u>.</u>    |
| DEVENUE OVER (UNDER) EVRENDITURE            | \$ (4       | 220 102)  | ċ /^ ·  | 1F0 244\    |     | 400 210\   | ¢  | 2 420 026   |      |           |     |                |             |      | \$ 1.201.096  |             |
| REVENUE OVER (UNDER) EXPENDITURES           | \$ (4       | ,328,103) | \$ (4,. | 158,214) \$ | (8, | ,486,318)  | \$ | 3,438,836   |      |           |     |                |             |      | \$ 1,201,096  |             |
| Beginning Fund Balance October 1-Unassigned | /Unrestrict | ted       |         |             | 18  | .925,919   |    | 18,925,919  |      |           |     |                |             |      |               |             |
| gg                                          | ,           |           |         |             | _0, | ,= =0,0 =0 |    | 10,010,010  |      |           |     |                |             |      |               |             |
| Ending Fund Balance                         |             |           |         | \$          | 10, | ,439,601   | \$ | 22,364,755  |      |           |     |                |             |      |               |             |