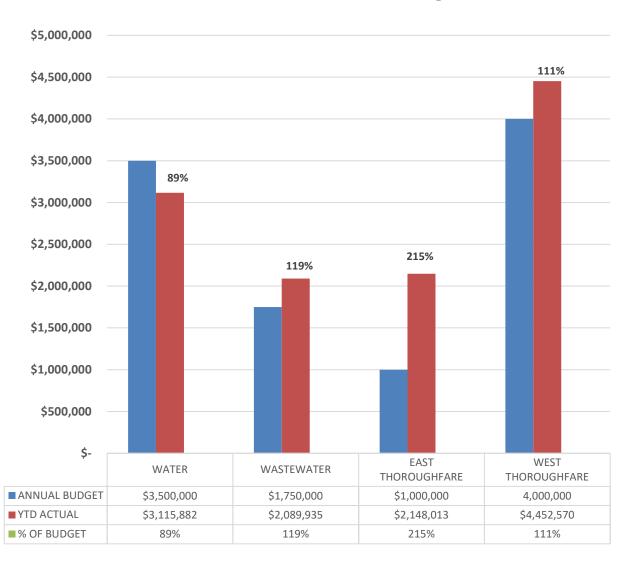

|                        |                              |
| Beginning Fund Balance October 1       |                   |    |                                    |                                    |    | 10,678,812                        |    | 10,678,812             |    |                           |                                 |                        |                              |
| Ending Fund Balance Current Month      |                   |    |                                    |                                    | \$ | 3,777,058                         | \$ | 13,450,857             | -  |                           |                                 |                        |                              |

### **IMPACT FEE REVENUE**

YTD Actual to Annual Budget



# TOWN OF PROSPER, TEXAS MONTHLY FINANCIAL REPORT August 31, 2023 Expected Year to Date Percent 91.67%

### SPECIAL REVENUE FUNDS

|                                      | Original        | Budget     |        | Amended   | (  | Current Year | Current Year | С  | urrent Remaining |             |      | Pi | rior Year | Change from |
|--------------------------------------|-----------------|------------|--------|-----------|----|--------------|--------------|----|------------------|-------------|------|----|-----------|-------------|
|                                      | Budget          | Adjustment |        | Budget    |    | YTD Actual   | Encumbrances |    | Budget Balance   | YTD Percent | Note | YT | D Actual  | Prior Year  |
|                                      |