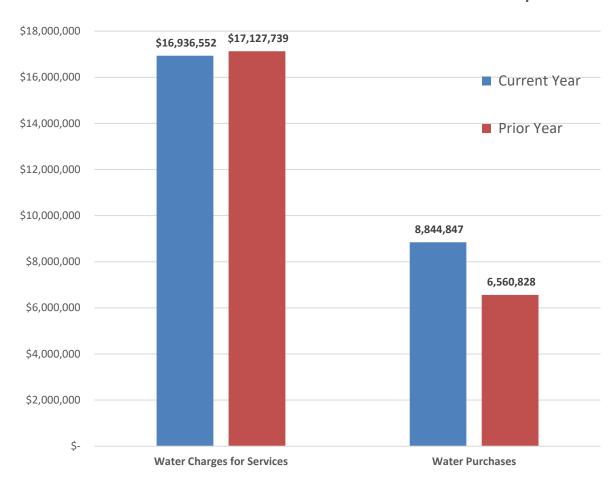

### WATER-SEWER FUND

|                                     | Original          |    | Budget    | Amended           | (  | Current Year | Curi | rent Year | Current Remaining |             |      | Prior Year       | Change from |
|-------------------------------------|-------------------|----|-----------|-------------------|----|--------------|------|-----------|-------------------|-------------|------|------------------|-------------|
|                                     | Budget            | Ac | djustment | Budget            |    | YTD Actual   | Encu | mbrances  | Budget Balance    | YTD Percent | Note | YTD Actual       | Prior Year  |
|                                     |                   |    |           |                   |    |              |      |           |                   |             |      |                  |             |
| REVENUES                            |                   |    |           |                   |    |              |      |           |                   |             |      |                  |             |
| Water Charges for Services          | \$<br>17,557,737  | \$ | 500,000   | \$<br>18,057,737  | \$ | 16,936,552   | \$   | -         | \$ 1,121,185      | 94%         |      | \$<br>17,127,739 | -1%         |
| Sewer Charges for Services          | 9,462,990         |    | 200,000   | 9,662,990         |    | 9,421,971    |      | -         | 241,019           | 98%         |      | 8,796,731        | 7%          |
| Licenses, Fees & Permits            | 377,705           |    | 30,000    | 407,705           |    | 391,740      |      | -         | 15,965            | 96%         |      | 366,569          | 7%          |
| Utility Billing Penalties           | 186,900           |    | -         | 186,900           |    | 177,307      |      | -         | 9,593             | 95%         |      | 178,272          | -1%         |
| Interest Income                     | 60,000            |    | -         | 60,000            |    | 418,090      |      | -         | (358,090)         | 697%        |      | 40,637           | 929%        |
| Other                               | 467,427           |    | -         | 467,427           |    | 570,173      |      | -         | (102,746)         | 122%        |      | 455,969          | 25%         |
| Transfer In                         | -                 |    | -         | -                 |    | -            |      | -         | -                 | 0           |      | -                | 0%          |
| Total Revenues                      | \$<br>28,112,759  | \$ | 730,000   | \$<br>28,842,759  | \$ | 27,915,832   | \$   | -         | \$ 926,927        | 97%         |      | \$<br>26,965,916 | 4%          |
|                                     |                   |    |           |                   |    |              |      |           |                   |             |      |                  |             |
| EXPENDITURES                        |                   |    |           |                   |    |              |      |           |                   |             |      |                  |             |
| Administration                      | \$<br>1,558,936   | \$ | 199,091   | \$<br>1,758,027   | \$ | 1,269,635    | \$   | 34,416    | \$ 453,976        | 74%         |      | \$<br>1,086,058  | 17%         |
| Debt Service                        | 4,354,465         |    | -         | 4,354,465         |    | 4,434,036    |      | -         | (79,571)          | 102%        | 1    | 6,245,061        | -29%        |
| Water Purchases                     | 9,605,940         |    | -         | 9,605,940         |    | 8,844,847    |      | -         | 761,093           | 92%         |      | 6,560,828        | 35%         |
| Sewer Management Fee                | 3,854,505         |    | -         | 3,854,505         |    | 3,878,571    |      | -         | (24,066)          | 101%        |      | 3,331,222        | 16%         |
| Public Works                        | 11,604,745        |    | 382,678   | 11,987,423        |    | 6,059,878    |      | 311,338   | 5,616,207         | 53%         |      | 5,275,014        | 15%         |
| Transfer Out                        | 2,877,339         |    | 146,650   | 3,023,989         |    | 1,269,933    |      | -         | 1,754,056         | 42%         |      | 917,290          | 38%         |
| Total Expenses                      | \$<br>33,855,930  | \$ | 728,419   | \$<br>34,584,349  | \$ | 25,756,901   | \$   | 345,754   | \$ 8,505,761      | 75%         |      | \$<br>23,415,473 | 10%         |
|                                     |                   |    |           |                   |    |              |      |           |                   |             |      |                  |             |
| REVENUE OVER (UNDER) EXPENDITURES   | \$<br>(5,743,171) | \$ | 1,581     | \$<br>(5,741,590) | \$ | 2,158,931    |      |           |                   |             |      | \$<br>3,550,444  |             |
|                                     |                   |    |           |                   |    |              |      |           |                   |             |      |                  |             |
| Beginning Working Capital October 1 |                   |    |           | 12,669,408        |    | 12,669,408   |      |           |                   |             |      |                  |             |
|                                     |                   |    |           | <br>              |    |              |      |           |                   |             |      |                  |             |
| Ending Working Capital              |                   |    |           | \$<br>6,927,818   | \$ | 14,828,339   |      |           |                   |             |      |                  |             |

### WATER REVENUE AND EXPENSE

### Current YTD to Prior Year YTD Actual Comparison