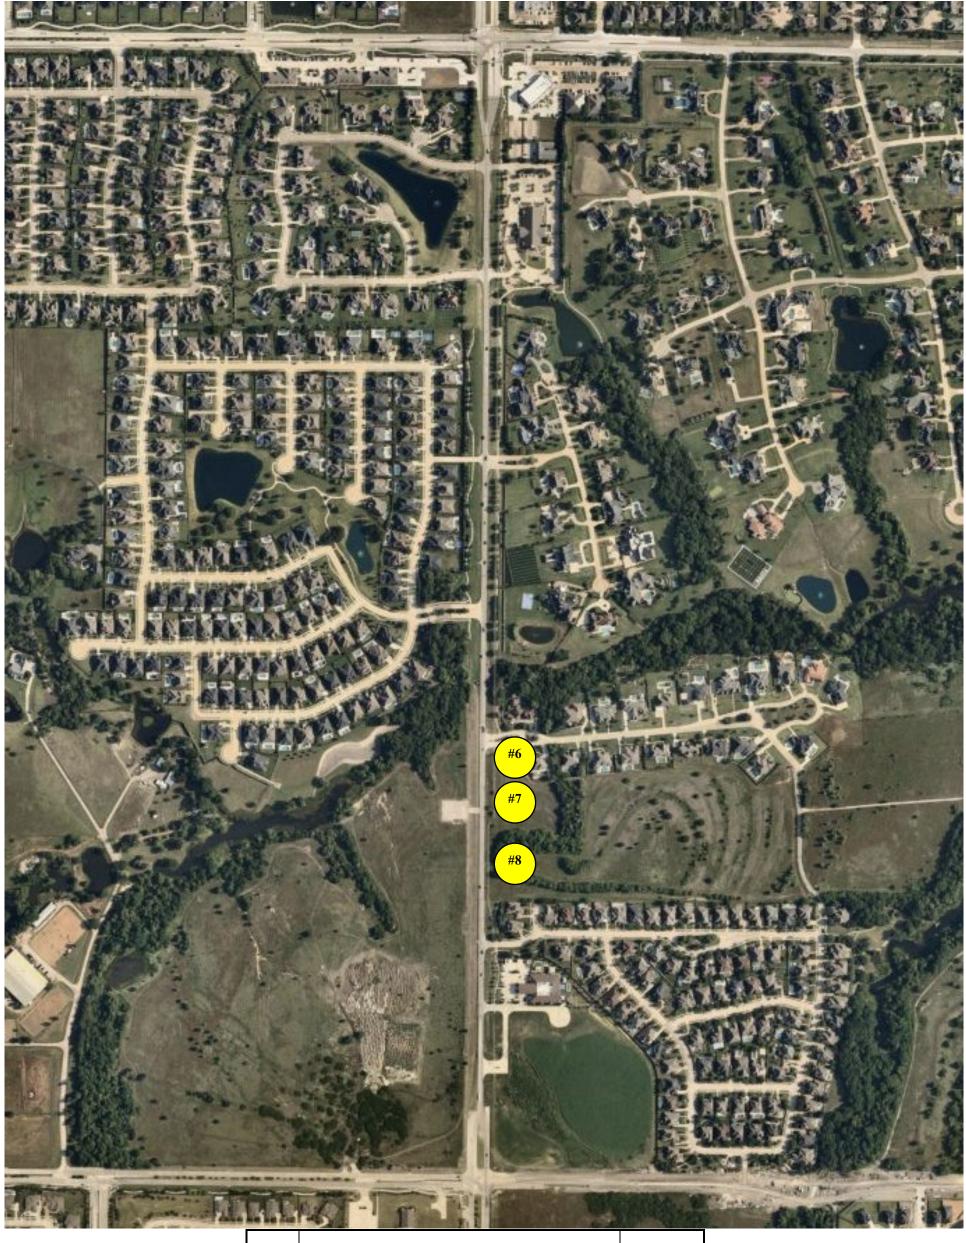

## Coit Road Right-of-way and Easement Acquisition Overall Location Map Page 2 of 2

| PARCEL<br># | OWNER                              | Right- of way<br>(acres) |
|-------------|------------------------------------|--------------------------|
| 6           | ESTATES AT GREENPOINT PHASE 2A     | 0.005                    |
| 7           | DAUTERMAN FAMILY IRREVOCABLE TRUST | 0.525                    |
| 8           | MARY ANN BARLOW VOWAN              | 0.462                    |