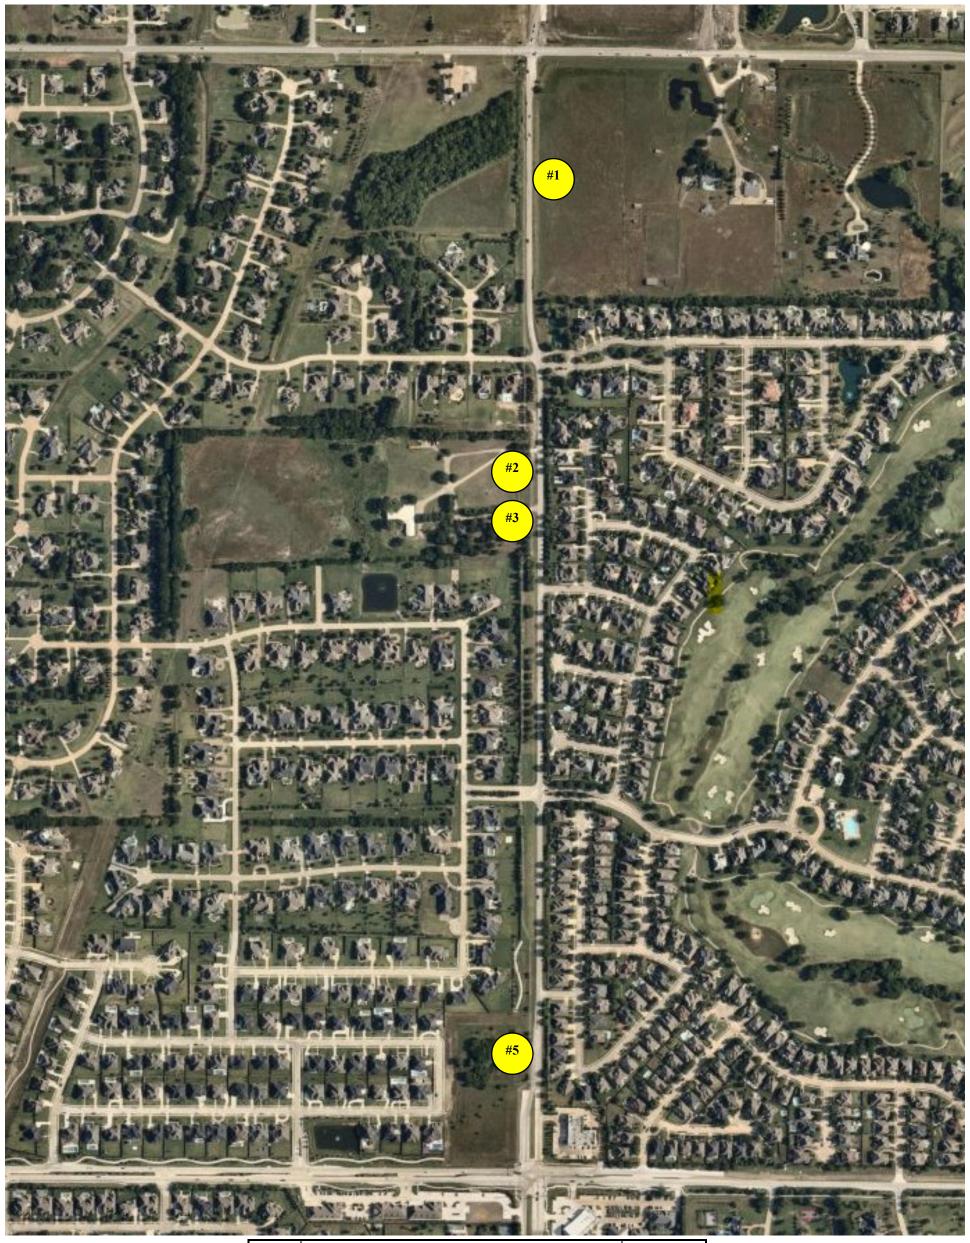

## Coit Road Right-of-way and Easement Acquisition Overall Location Map Page 1 of 2

| PARCEL<br># | OWNER                                      | Right- of way<br>(acres) |
|-------------|--------------------------------------------|--------------------------|
| 1           | R.L. WHITE LIVING TRUST AND PATRICIA FRANK | 0.891                    |
| 2 & 3       | 3 R'S WILSON, LLC                          | 0.762                    |
| 5           | NW COIT TEN LC                             | 0.520                    |