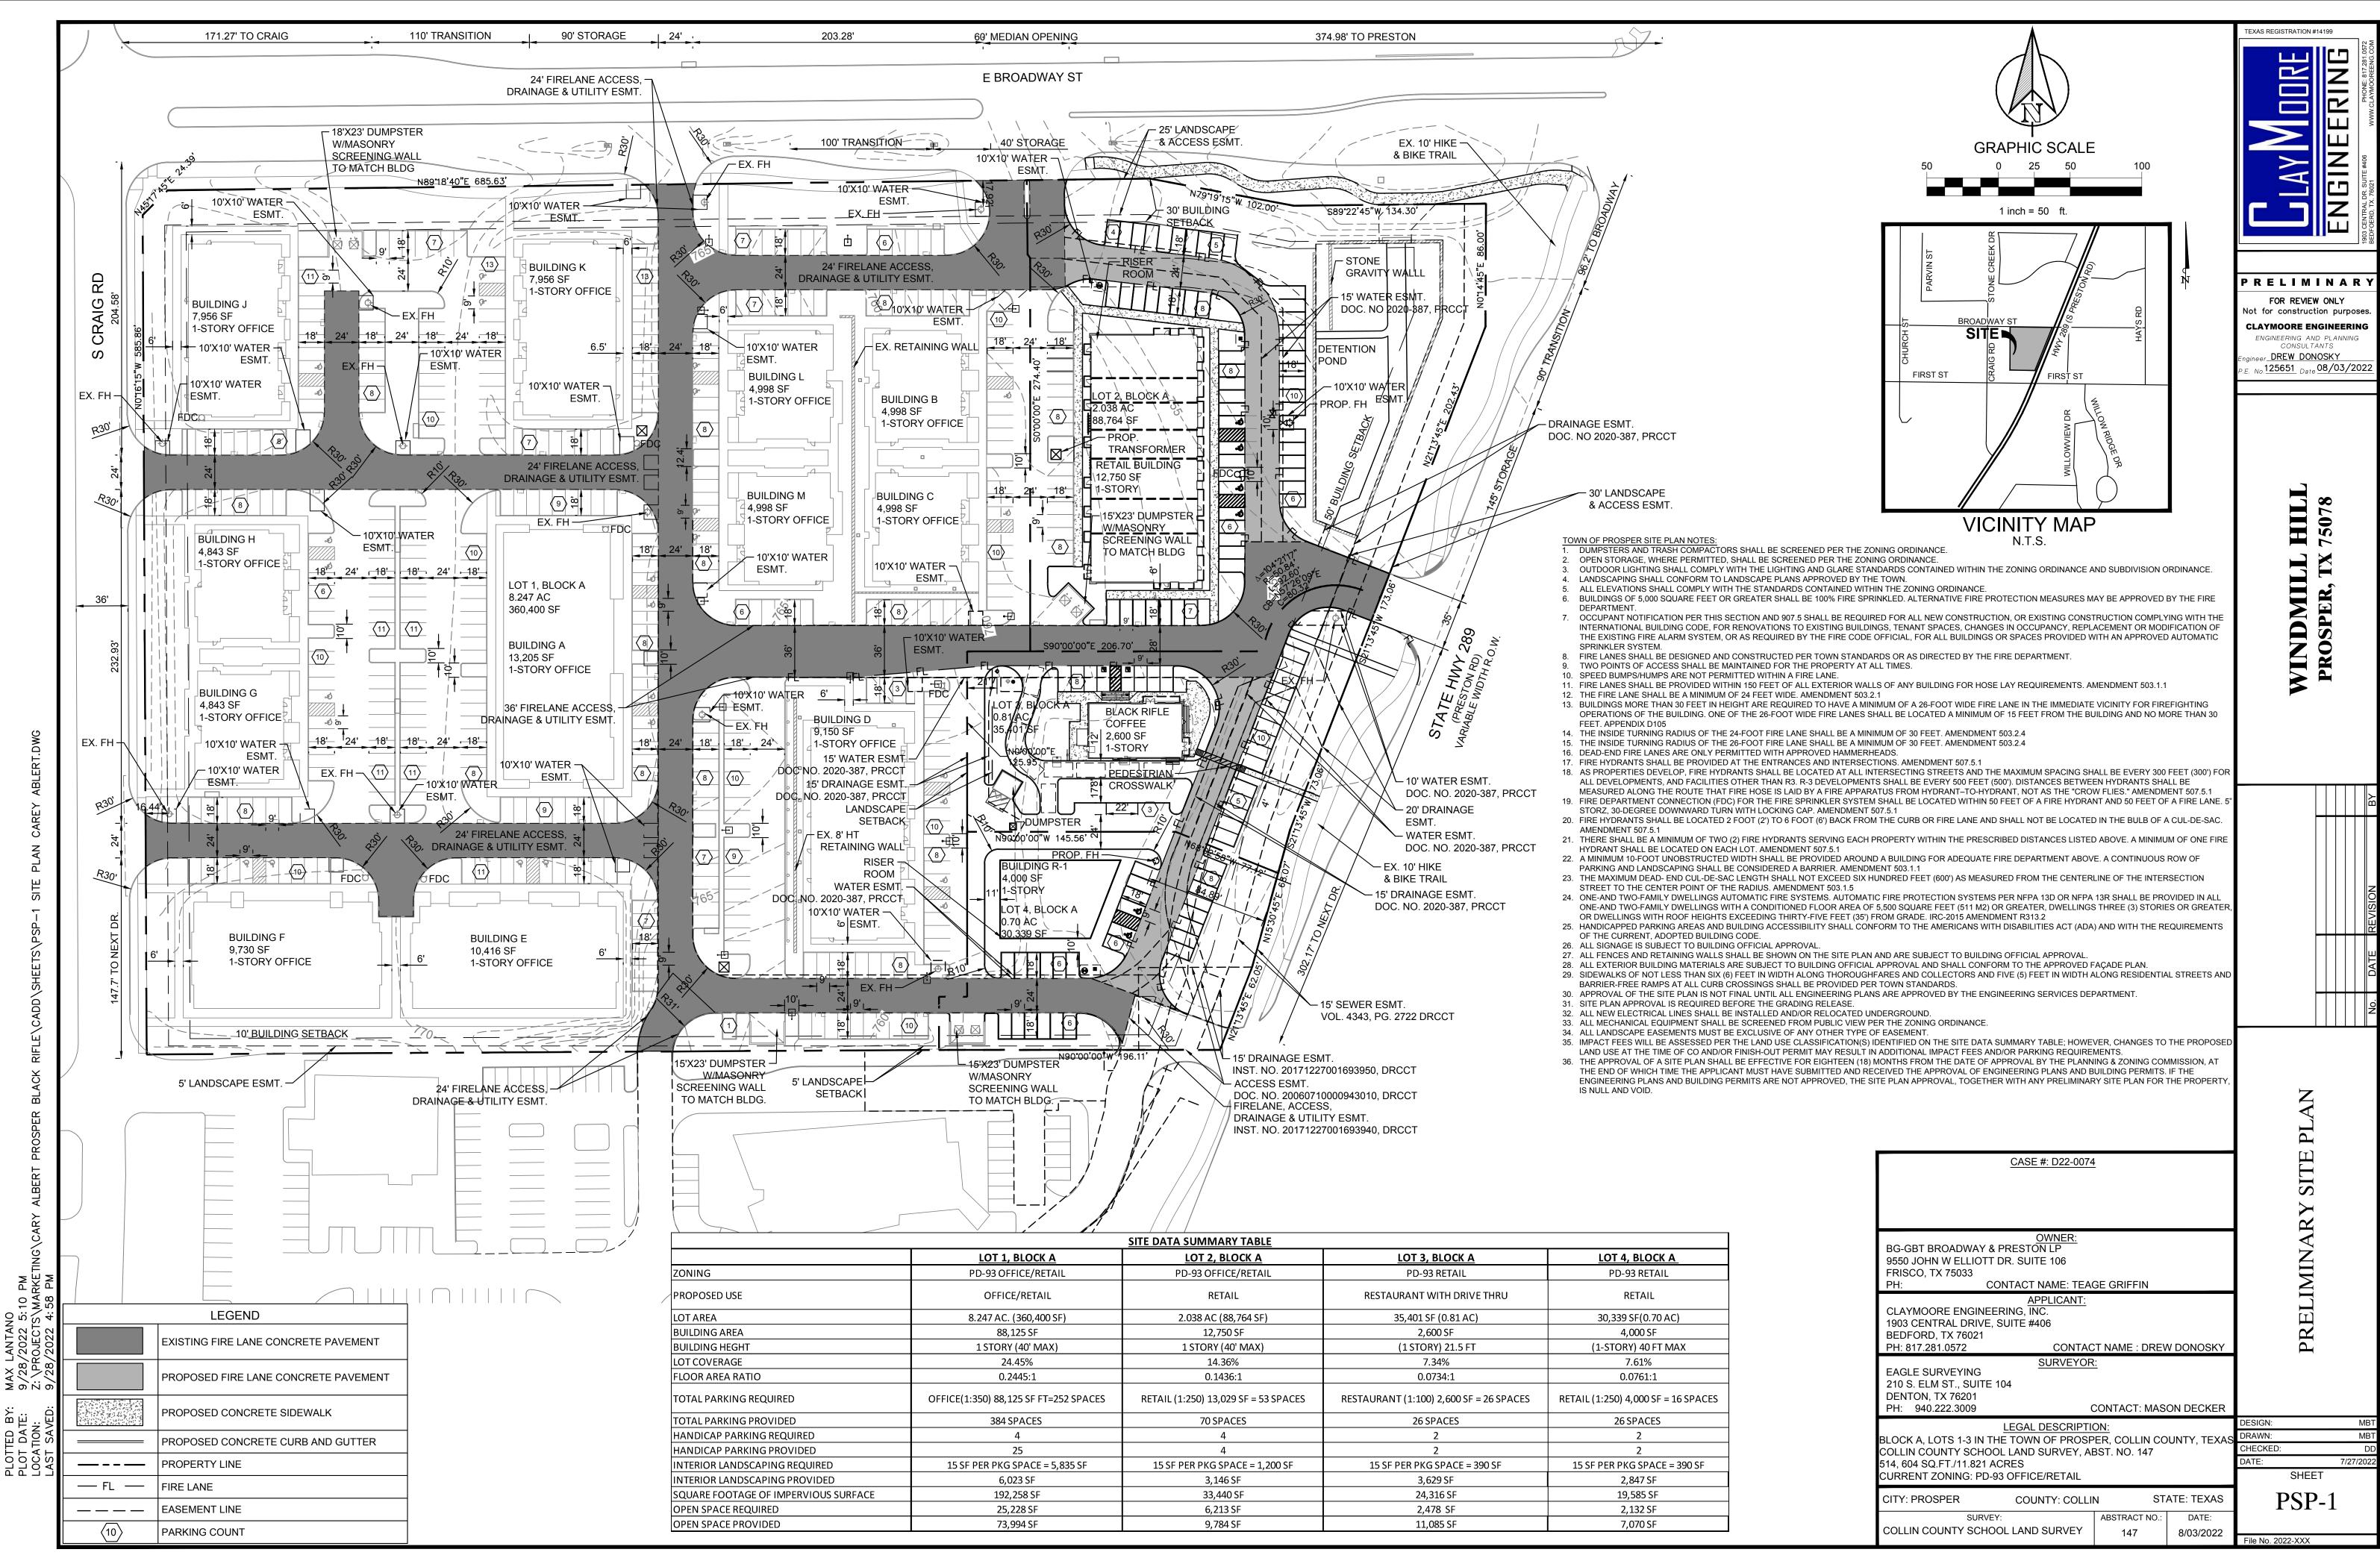

|            | LOT 1, BLOCK A                        | LOT 2, BLOCK A                       | LOT 3, BLOCK A                          | LOT 4, BLOCK A                      |
|------------|---------------------------------------|--------------------------------------|-----------------------------------------|-------------------------------------|
|            | PD-93 OFFICE/RETAIL                   | PD-93 OFFICE/RETAIL                  | PD-93 RETAIL                            | PD-93 RETAIL                        |
|            | OFFICE/RETAIL                         | RETAIL                               | RESTAURANT WITH DRIVE THRU              | RETAIL                              |
|            | 8.247 AC. (360,400 SF)                | 2.038 AC (88,764 SF)                 | 35,401 SF (0.81 AC)                     | 30,339 SF(0.70 AC)                  |
|            | 88,125 SF                             | 12,750 SF                            | 2,600 SF                                | 4,000 SF                            |
|            | 1 STORY (40' MAX)                     | 1 STORY (40' MAX)                    | (1 STORY) 21.5 FT                       | (1-STORY) 40 FT MAX                 |
|            | 24.45%                                | 14.36%                               | 7.34%                                   | 7.61%                               |
|            | 0.2445:1                              | 0.1436:1                             | 0.0734:1                                | 0.0761:1                            |
|            | OFFICE(1:350) 88,125 SF FT=252 SPACES | RETAIL (1:250) 13,029 SF = 53 SPACES | RESTAURANT (1:100) 2,600 SF = 26 SPACES | RETAIL (1:250) 4,000 SF = 16 SPACES |
|            | 384 SPACES                            | 70 SPACES                            | 26 SPACES                               | 26 SPACES                           |
|            | 4                                     | 4                                    | 2                                       | 2                                   |
|            | 25                                    | 4                                    | 2                                       | 2                                   |
|            | 15 SF PER PKG SPACE = 5,835 SF        | 15 SF PER PKG SPACE = 1,200 SF       | 15 SF PER PKG SPACE = 390 SF            | 15 SF PER PKG SPACE = 390 SF        |
|            | 6,023 SF                              | 3,146 SF                             | 3,629 SF                                | 2,847 SF                            |
| <b>ACE</b> | 192,258 SF                            | 33,440 SF                            | 24,316 SF                               | 19,585 SF                           |
|            | 25,228 SF                             | 6,213 SF                             | 2,478 SF                                | 2,132 SF                            |
|            | 70.004.05                             | 0 704 65                             | 11 005 65                               | 7.070.05                            |