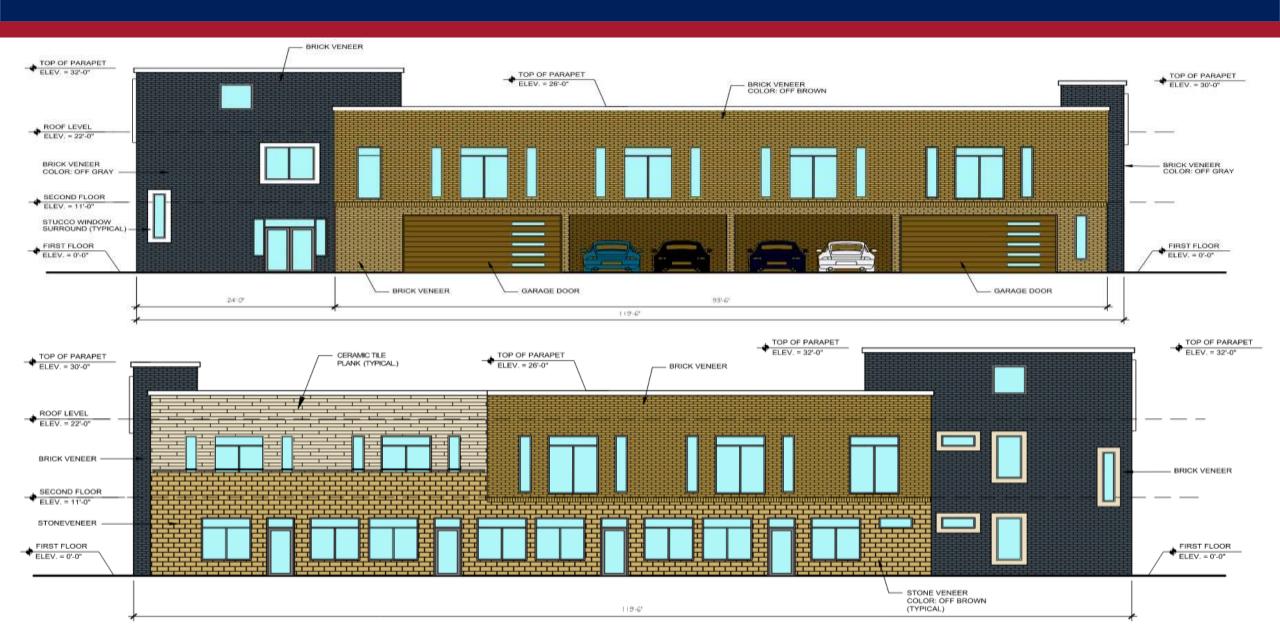

## **Architectural Standards**

### **Zoning Ordinance:**

Downtown Office

### **Building Materials:**

- 92% Masonry (Excluding Glazing)
  - Brick (80%)
  - Stone (12%)