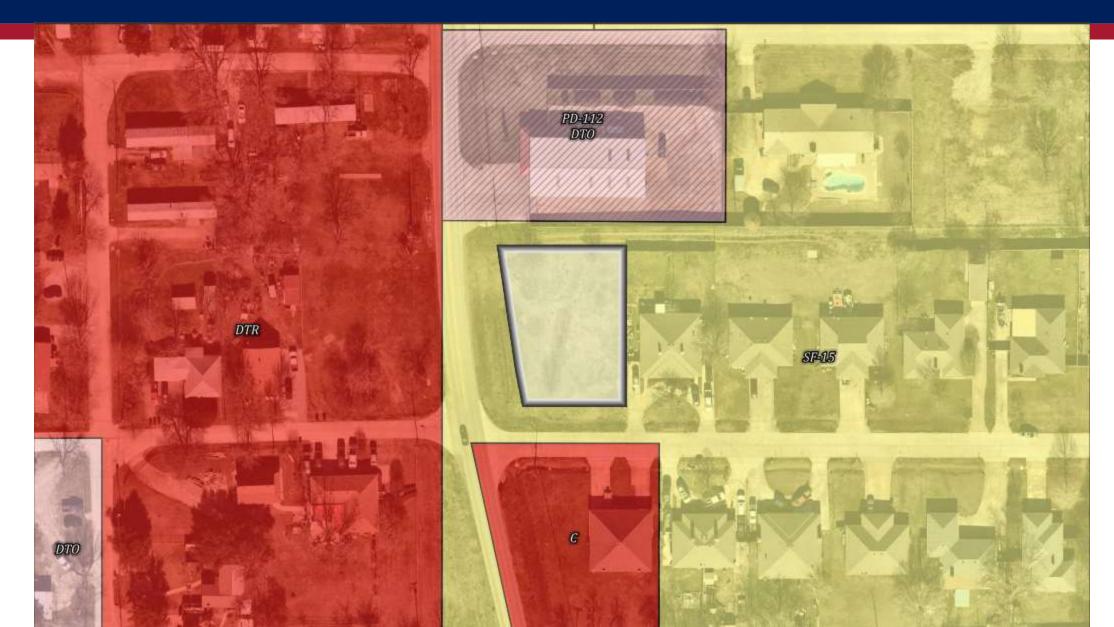

# Surrounding Area

|                  | Zoning                                    | Current Land Use |
|------------------|-------------------------------------------|------------------|
| Subject Property | Single Family-15                          | Vacant           |
| North            | Planned Development-112 (Downtown Office) | Office           |
| East             | Single Family-15                          | Residential      |
| South            | Commercial                                | Residential      |
| West             | Downtown Retail                           | Vacant           |