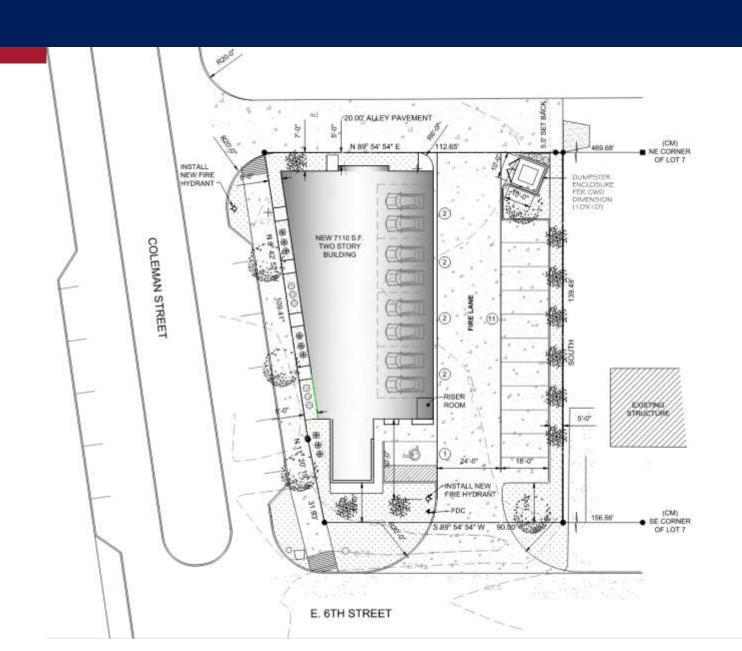

#### **Provided:**

- 20 Spaces (18 Required)
  - Multifamily (4 Units) 8 Spaces
  - Retail (2,450 SF) 10 Spaces

#### **Zoning Ordinance:**

- 5' Landscape Buffer (Each Property Line)
- One ornamental tree and shrub every 15 linear feet.

#### **Provided:**

- 5' Landscape Buffer (Each Property Line)
- Ground Cover (North & South Property Lines)
- Ornamental Trees and Shrubs (East & West Property Lines)

|                           | Proposed Landscaping                                              | Required Landscaping                                  |
|---------------------------|-------------------------------------------------------------------|-------------------------------------------------------|
|                           | (Development Standards)                                           | (Zoning Ordinance)                                    |
| Northern Boundary         | Buffer:                                                           | Buffer:                                               |
| (Adjacent to Commercial)  | 5' Landscape Area                                                 | 5' Landscape Area                                     |
|                           |                                                                   |                                                       |
|                           | Plantings:                                                        | Plantings:                                            |
|                           | Ground cover.                                                     | One ornamental tree and shrub every 15 linear feet.   |
| Eastern Boundary          | Buffer:                                                           | Buffer:                                               |
| (Adjacent to Residential) | 5' Landscape Area                                                 | 5' Landscape Area                                     |
|                           |                                                                   |                                                       |
|                           | Plantings:                                                        | Plantings:                                            |
|                           | One large tree, three-inch caliper minimum, on both landscape     | One ornamental tree and shrub every 15 linear feet.   |
|                           | islands.                                                          |                                                       |
|                           |                                                                   |                                                       |
|                           | One ornamental tree every 15 linear feet between the landscape    |                                                       |
|                           | islands.                                                          |                                                       |
| Southern Boundary         | Buffer:                                                           | Buffer:                                               |
| (Sixth Street)            | 5' Landscape Area                                                 | 5' Landscape Area                                     |
|                           |                                                                   |                                                       |
|                           | Plantings:                                                        | Plantings:                                            |
|                           | One large tree, three-inch caliper minimum, every 20 linear feet. | One ornamental tree and shrub every 15 linear feet.   |
| Western Boundary          | Buffer:                                                           | Buffer:                                               |
| (Coleman Street)          | 5' Landscape Area                                                 | 5' Landscape Area                                     |
| (Coleman Street)          | 5 Lanuscape Area                                                  | 5 Lanuscape Area                                      |
|                           | Plantings:                                                        | Plantings:                                            |
|                           | One ornamental tree every 15 linear feet.                         | One ornamental tree and shrub every 15 linear feet.   |
|                           | One officiallier tree every 13 linear feet.                       | One officiallier tree and shrub every 13 linear reet. |
|                           | Three shrubs, five-gallon minimum, on each landscape planting     |                                                       |
|                           | , , , , , , , , , , , , , , , , , , , ,                           |                                                       |
|                           | area.                                                             |                                                       |
|                           |                                                                   |                                                       |