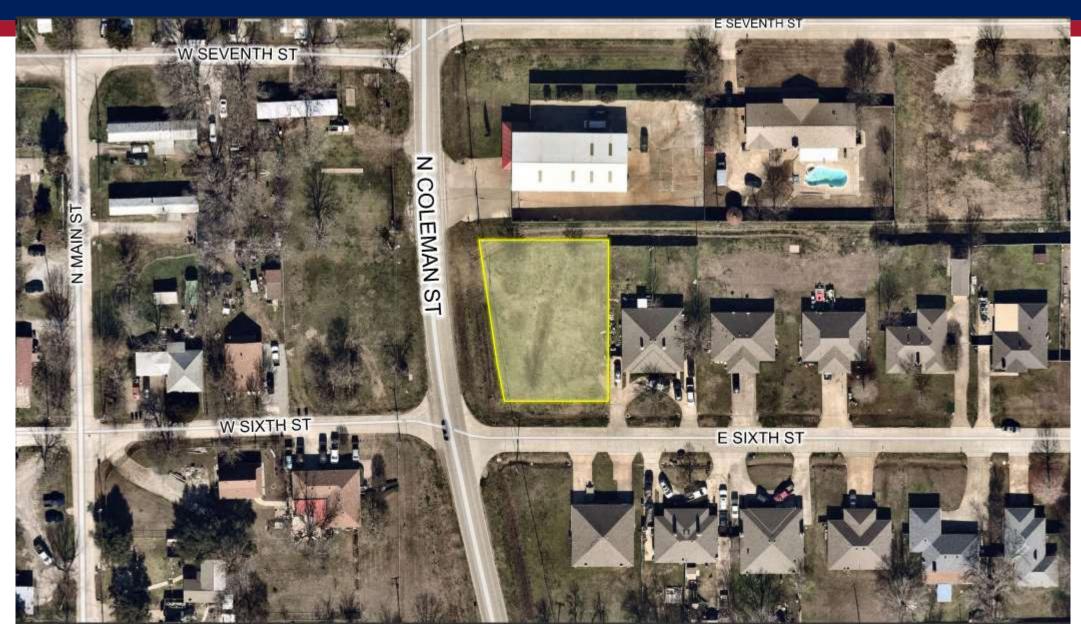

# Surrounding Area

|                  | Zoning                                    | Current Land Use |
|------------------|-------------------------------------------|------------------|
| Subject Property | Single Family-15                          | Vacant           |
| North            | Planned Development-112 (Downtown Office) | Office           |
| East             | Single Family-15                          | Residential      |
| South            | Commercial                                | Residential      |
| West             | Downtown Retail                           | Vacant           |