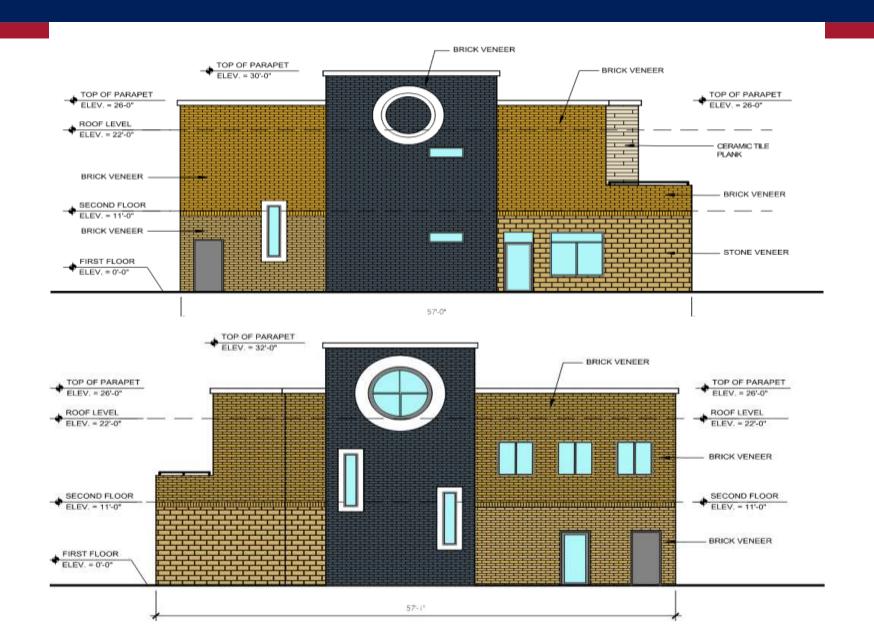

## **Architectural Standards**

### **Zoning Ordinance:**

Downtown Office

### **Building Materials:**

- 92% Masonry (Excluding Glazing)
  - Brick (80%)
  - Stone (12%)