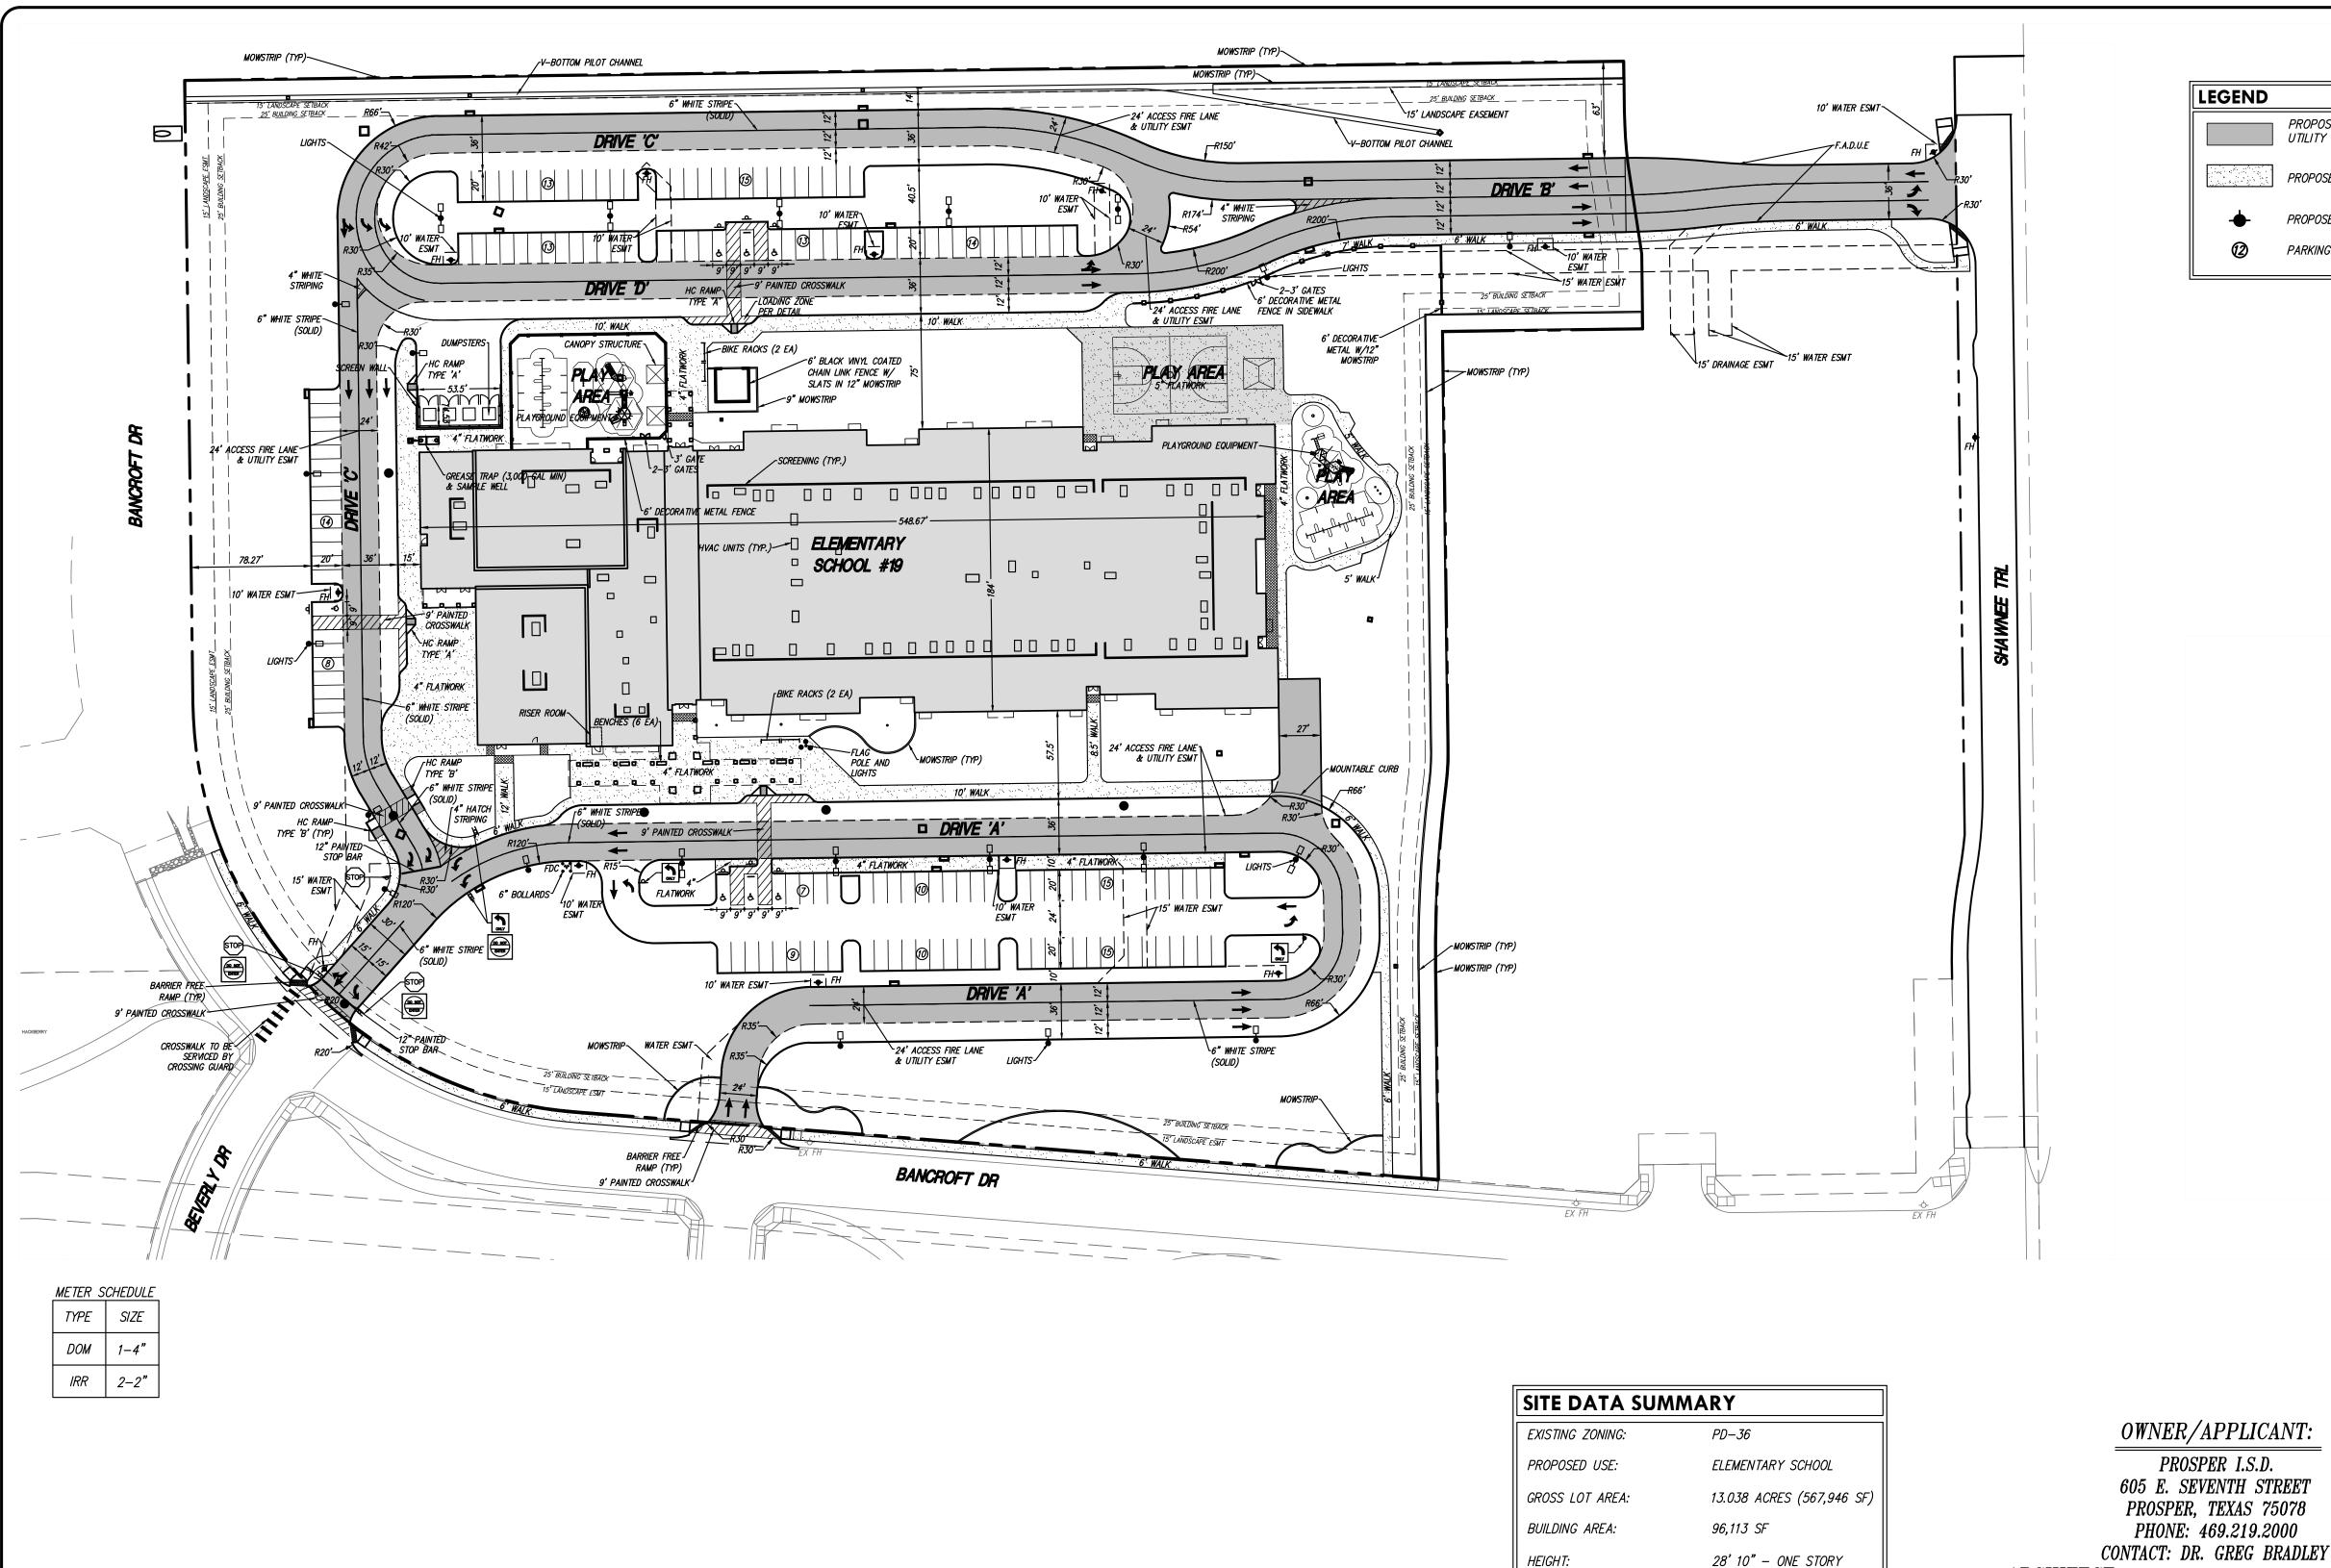

LEGEND PROPOSED FIRE LANE & UTILITY EASEMENT PROPOSED FLATWORK PROPOSED FIRE HYDRANT PARKING COUNT

## SITE PLAN NOTES

ANY REVISION TO THIS PLAN WILL REQUIRE TOWN APPROVAL AND WILL REQUIRE REVISIONS TO ANY CORRESPONDING PLANS TO AVOID CONFLICTS BETWEEN PLANS.

- 1. ALL DEVELOPMENT STANDARDS SHALL FOLLOW TOWN STANDARDS.
- LANDSCAPING SHALL CONFORM TO LANDSCAPE PLANS APPROVED BY THE TOWN OF PROSPER.
- 3. ALL DEVELOPMENT STANDARDS SHALL FOLLOW FIRE REQUIREMENTS PER THE TOWN OF PROSPER. 4. HANDICAPPED PARKING AREAS AND BUILDING ACCESSIBILITY SHALL
- CONFORM TO THE AMERICANS WITH DISABILITIES ACT (ADA) AND WITH THE REQUIREMENTS OF THE CURRENT, ADOPTED BUILDING
- 5. ALL SIGNAGE IS SUBJECT TO BUILDING OFFICIAL APPROVAL.
- 6. IMPACT FEES WILL BE ASSESSED IN ACCORDANCE WITH THE LAND USE CLASSIFICATION(S) IDENTIFIED ON THE SITE DATA SUMMARY TABLE; HOWEVER, CHANGES TO THE PROPOSED LAND USE AT THE TIME OF CO AND/OR FINISH-OUT PERMIT MAY RESULT IN ADDITIONAL IMPACT FEES AND/OR PARKING REQUIREMENTS.
- THE APPROVAL OF A PRELIMINARY SITE PLAN SHALL BE
  EFFECTIVE FOR A PERIOD OF TWO (2) YEARS FROM THE DATE
  THAT THE PRELIMINARY SITE PLAN IS APPROVED BY THE
  PLANNING & ZONING COMMISSION, AT THE END OF WHICH TIME
  THE APPLICANT MUST HAVE SUBMITTED AND RECEIVED THE
  APPROVAL OF A SITE PLAN BY THE PLANNING & ZONING
  COMMISSION. IF A SITE PLAN IS NOT APPROVED WITHIN SUCH TWO
  (2) YEAR DEPRIOD THE PRELIMINARY SITE PLAN APPROVAL IS NOW. (2) YEAR PERIOD, THE PRELIMINARY SITE PLAN APPROVAL IS NULL AND VOID. IF SITE PLAN APPROVAL IS ONLY FOR A PORTION OF THE PROPERTY, THE APPROVAL OF THE PRELIMINARY SITE PLAN
- OPEN SPACE REQUIREMENTS SHALL FOLLOW THE ZONING ORDINANCE, PER TRACT. OPEN SPACE SHALL NOT INCLUDE VEHICULAR PAVING, REQUIRED PARKING LOT LANDSCAPE ISLANDS, BUILDING FOOTPRINT, UTILITY YARDS, REQUIRED LANDSCAPE SETBACKS, SIDEWALKS\*, AND DETENTION POND

FOR THE REMAINING PROPERTY SHALL BE NULL AND VOID.

**LOCATION MAP NOT TO SCALE** 

SITE PLAN FOR PROSPER ELEMENTARY SCHOOL No. 19 BLOCK A, LOT #1 TOWN OF PROSPER **COLLIN COUNTY, TEXAS** 

DATE PREPARED: FEBRUARY 2024 **TOWN CASE #DEVAPP-23-0195** 

28' 10" - ONE STORY

LOT COVERAGE RATIO:

FLOOR AREA RATIO: 16.9% 385,839 SF (64%) TOTAL IMPERVIOUS AREA:

TOTAL OPEN SPACE: 201,868 SF (35.5%)

PARKING LANDSCAPING 2,280 SF 28,760 SF REQUIRED: PROVIDED:

REQUIRED PARKING: 69 SPACES (1.5 SPACE PER CLASSROOM)

TOTAL PROVIDED PARKING: 156 SPACES REQUIRED HANDICAP SPACES: 6 SPACES STANDARD SPACES: (9'x20') 149 SPACES HANDICAP SPACES: