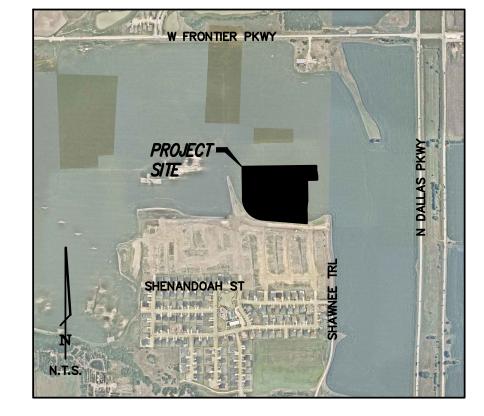

FOR THE REMAINING PROPERTY SHALL BE NULL AND VOID.

**LOCATION MAP NOT TO SCALE** 

SITE PLAN FOR PROSPER ELEMENTARY SCHOOL No. 19 BLOCK A, LOT #1 TOWN OF PROSPER **COLLIN COUNTY, TEXAS** 

DATE PREPARED: FEBRUARY 2024 **TOWN CASE #DEVAPP-23-0195** 