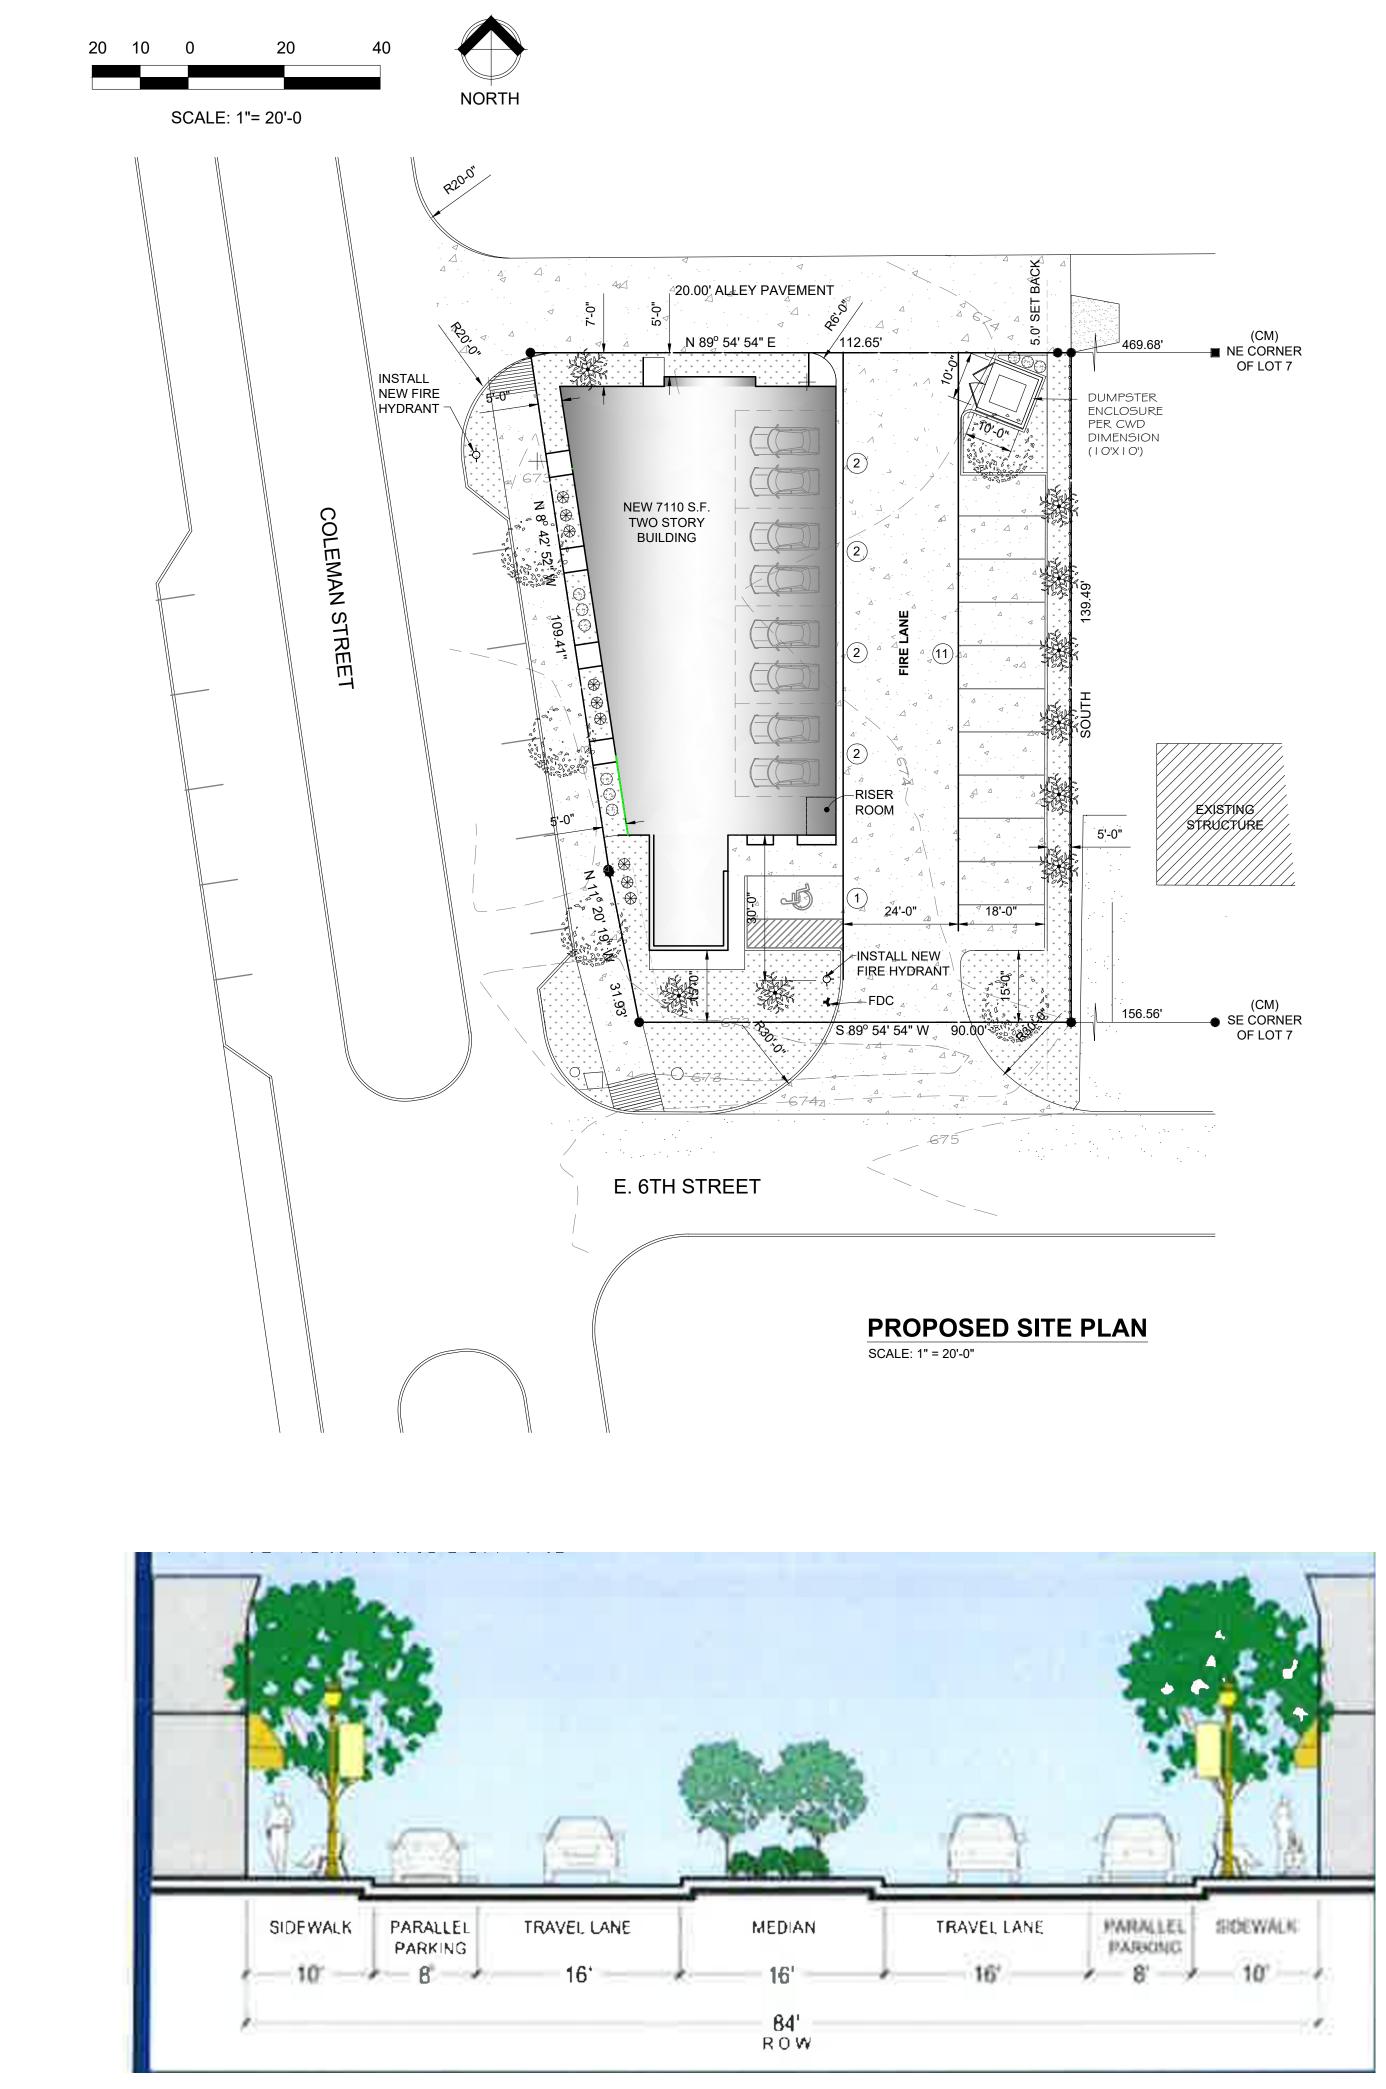

NORTH COLEMAN BUILD OUT SECTION NOT TO SCALE

#### ZONING EXISTING ZONING PROPOSED ZONING

SINGLE FAMILY-15 (SF-15) PLANED DEVELOPMENT (DOWN TOWN OFFICE) BUILDING

TOTAL NEW BUILDING AREA 7110 SQ.FT.

PROPOSED USE 1ST FLOOR: 2450 SQ.FT. RETAIL/OFFICE

2ND FLOOR: 4660 SQ.FT. RESIDENTIAL 4- 2 BED ROOM UNITS BUILDING CONSTRUCTION WOOD FRAME W/ BRICK VENEER 30'-0" (TWO STORY)

### PARKING

BUILDING HEIGHT

**RETAIL/OFFICE PARKING:** 2450/250 = 10 SPACES RETAIL PARKING PROVIDED 12

**RESIDENTIAL PARKING:** 2 x 4 UNITS = 8 SPACES RESIDENTIAL PARKING PROVIDED 8

ACCESSIBLE PARKING 1 SPACES (INCLUDED)

NOTE

THIS DOCUMENT HAS BEEN PREPARED IN PART BASED UPON BOUNDARY, TOPOGRAPHIC, EXISTING UTILITIES, ELEVATIONS OVERALL SITE LAYOUT INCLUDING BUILDING LOCATION, PAVING LAYOUT, PARKING LAYOUT, BUFFER ZONES, EASEMENTS AND OTHER SURVEYING INFORMATION PROVIDED BY OTHERS AND THE SURVEYS AND SITE LAYOUT WERE PERFORMED BY OTHERS. THE DESIGN PROFESSIONAL CAN NOT ASSURE THE ACCURACY OF THIS INFORMATION PROVIDED BY OTHERS AND THUS IS NOT RESPONSIBLE FOR THE ACCURACY OR ANY ERRORS AND OR OMISSIONS THAT MAY HAVE BEEN INCORPORATED INTO IT. THOSE RELYING ON THIS INFORMATION FOR BIDDING AND CONSTRUCTION PURPOSES, YOU ARE ADVISED TO OBTAIN INDEPENDENT FIELD VERIFICATION OF THE INFORMATION ACCURACY BEFORE APPLYING IT FOR ANY PURPOSE.

#### PROPOSED SITE PLAN

BY

C-2

TAL SHEETS

9