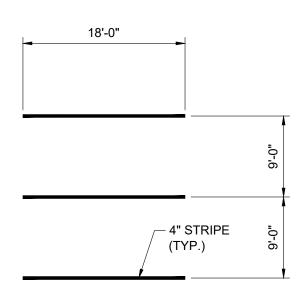

# **PARKING STRIPE DETAIL**

SCALE: 3/32"= 1'-0"

NOT TO SCALE

| LEGEND                        |                        |
|-------------------------------|------------------------|
| FH                            | NEW FIRE HYDRANT       |
| GM                            | GAS METER              |
| GUY                           | GUY WIRE               |
| HP                            | HIGH MASS LIGHT POLE   |
| LP                            | LIGHT POLE             |
| PP                            | POWER POLE             |
| SSMH                          | SANITARY SEWER MANHOLE |
| TPED                          | TELEPHONE PEDESTAL     |
| TS                            | TRAFFIC SIGN           |
| SS                            | SANITARY SEWER         |
| CO                            | CLEAN OUT              |
| WM                            | WATER METER            |
| * * * *<br>* * * *<br>* * * * | GRASS                  |
|                               | CONCRETE               |
|                               | TRAFFIC DIRECTION      |
| $\rightarrow$                 | PAVEMENT SLOPE         |
| — E — E — E —                 | - OVERHEAD POWER LINE  |
|                               |                        |
| x x x                         | - CHAIN LINK FENCE     |
| -00                           | - METAL PRIVACY FENCE  |
|                               | - WOODEN FENCE         |
|                               |                        |
| — GAS — GAS —                 | — GAS LINE             |
| E                             | EXISTING TREE          |
|                               | IEW SHADE TREE         |
|                               | IEW ORNAMENTAL TREE    |
| • N                           | IEW SHRUB              |