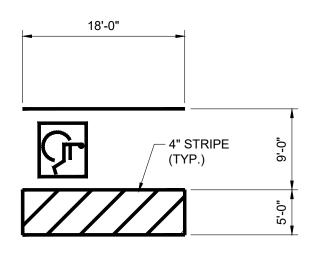

NORTH COLEMAN BUILD OUT SECTION NOT TO SCALE

#### ZONING EXISTING ZONING PROPOSED ZONING

SINGLE FAMILY-15 (SF-15) PLANED DEVELOPMENT (DOWN TOWN OFFICE) BUILDING

TOTAL NEW BUILDING AREA 7110 SQ.FT.

PROPOSED USE 1ST FLOOR: 2450 SQ.FT. RETAIL/OFFICE

2ND FLOOR: 4660 SQ.FT. RESIDENTIAL 4- 2 BED ROOM UNITS BUILDING CONSTRUCTION WOOD FRAME W/ BRICK VENEER 30'-0" (TWO STORY)

### PARKING

BUILDING HEIGHT

**RETAIL/OFFICE PARKING:** 2450/250 = 10 SPACES RETAIL PARKING PROVIDED 12

**RESIDENTIAL PARKING:** 2 x 4 UNITS = 8 SPACES RESIDENTIAL PARKING PROVIDED 8

ACCESSIBLE PARKING 1 SPACES (INCLUDED)



## **ACCESSIBLE PARKING STRIPE DETAIL**

SCALE: 3/32"= 1'-0"



# **PARKING STRIPE DETAIL**

SCALE: 3/32"= 1'-0"





NOT TO SCALE

| LEGEND                        |                        |
|-------------------------------|------------------------|
| FH                            | NEW FIRE HYDRANT       |
| GM                            | GAS METER              |
| GUY                           | GUY WIRE               |
| HP                            | HIGH MASS LIGHT POLE   |
| LP                            | LIGHT POLE             |
| PP                            | POWER POLE             |
| SSMH                          | SANITARY SEWER MANHOLE |
| TPED                          | TELEPHONE PEDESTAL     |
| TS                            | TRAFFIC SIGN           |
| SS