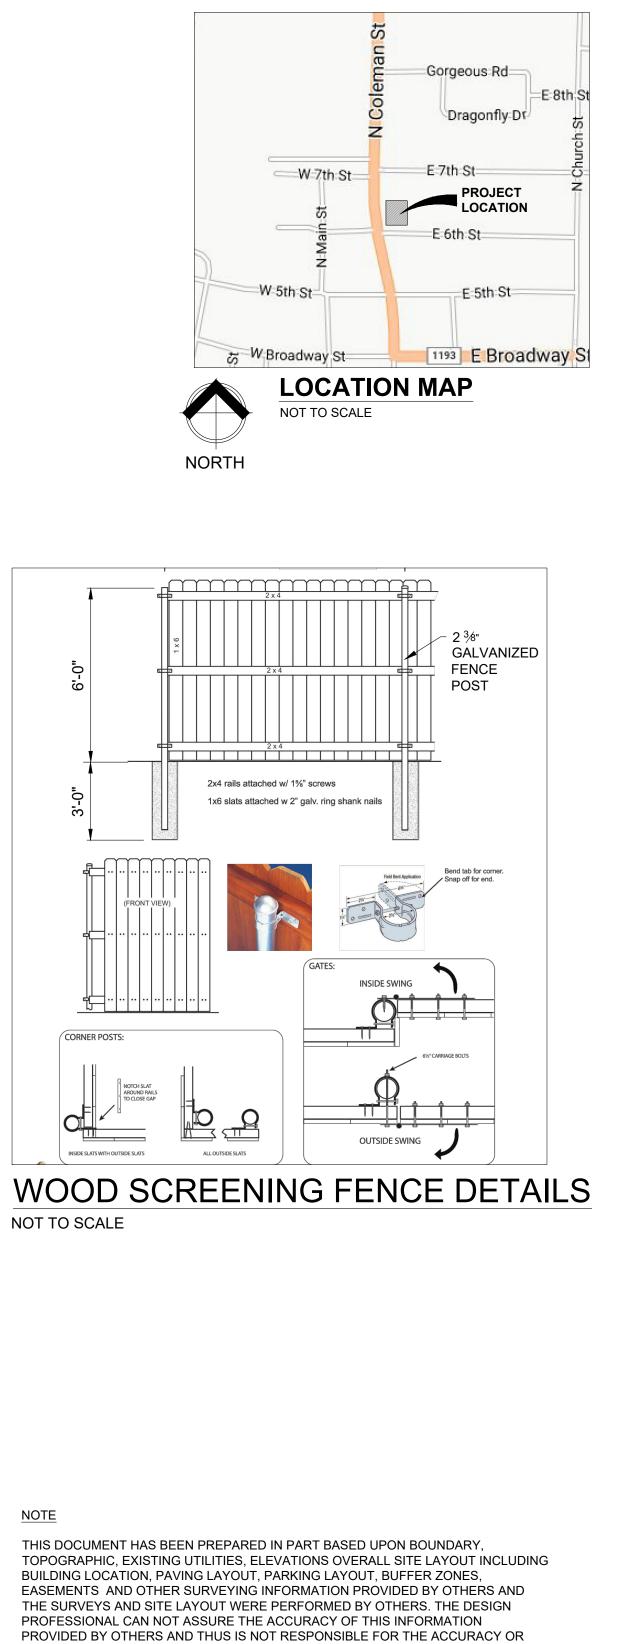

| CONCRETE               |
|                               | TRAFFIC DIRECTION      |
| $\rightarrow$                 | PAVEMENT SLOPE         |
| — E — E — E —                 | - OVERHEAD POWER LINE  |
|                               |                        |
| x x x                         | - CHAIN LINK FENCE     |
| -00                           | - METAL PRIVACY FENCE  |
|                               | - WOODEN FENCE         |
|                               |                        |
| — GAS — GAS —                 | — GAS LINE             |
| E                             | EXISTING TREE          |
|                               | IEW SHADE TREE         |
|                               | IEW ORNAMENTAL TREE    |
| • N                           | IEW SHRUB              |



NOTE

THIS DOCUMENT HAS BEEN PREPARED IN PART BASED UPON BOUNDARY, TOPOGRAPHIC, EXISTING UTILITIES, ELEVATIONS OVERALL SITE LAYOUT INCLUDING BUILDING LOCATION, PAVING LAYOUT, PARKING LAYOUT, BUFFER ZONES, EASEMENTS AND OTHER SURVEYING INFORMATION PROVIDED BY OTHERS AND THE SURVEYS AND SITE LAYOUT WERE PERFORMED BY OTHERS. THE DESIGN PROFESSIONAL CAN NOT ASSURE THE ACCURACY OF THIS INFORMATION PROVIDED BY OTHERS AND THUS IS NOT RESPONSIBLE FOR THE ACCURACY OR ANY ERRORS AND OR OMISSIONS THAT MAY HAVE BEEN INCORPORATED INTO IT. THOSE RELYING ON THIS INFORMATION FOR BIDDING AND CONSTRUCTION PURPOSES, YOU ARE ADVISED TO OBTAIN INDEPENDENT FIELD VERIFICATION OF THE INFORMATION ACCURACY BEFORE APPLYING IT FOR ANY PURPOSE.



REVISION

#### PROPOSED SITE PLAN

BY

C-2

TAL SHEETS

9