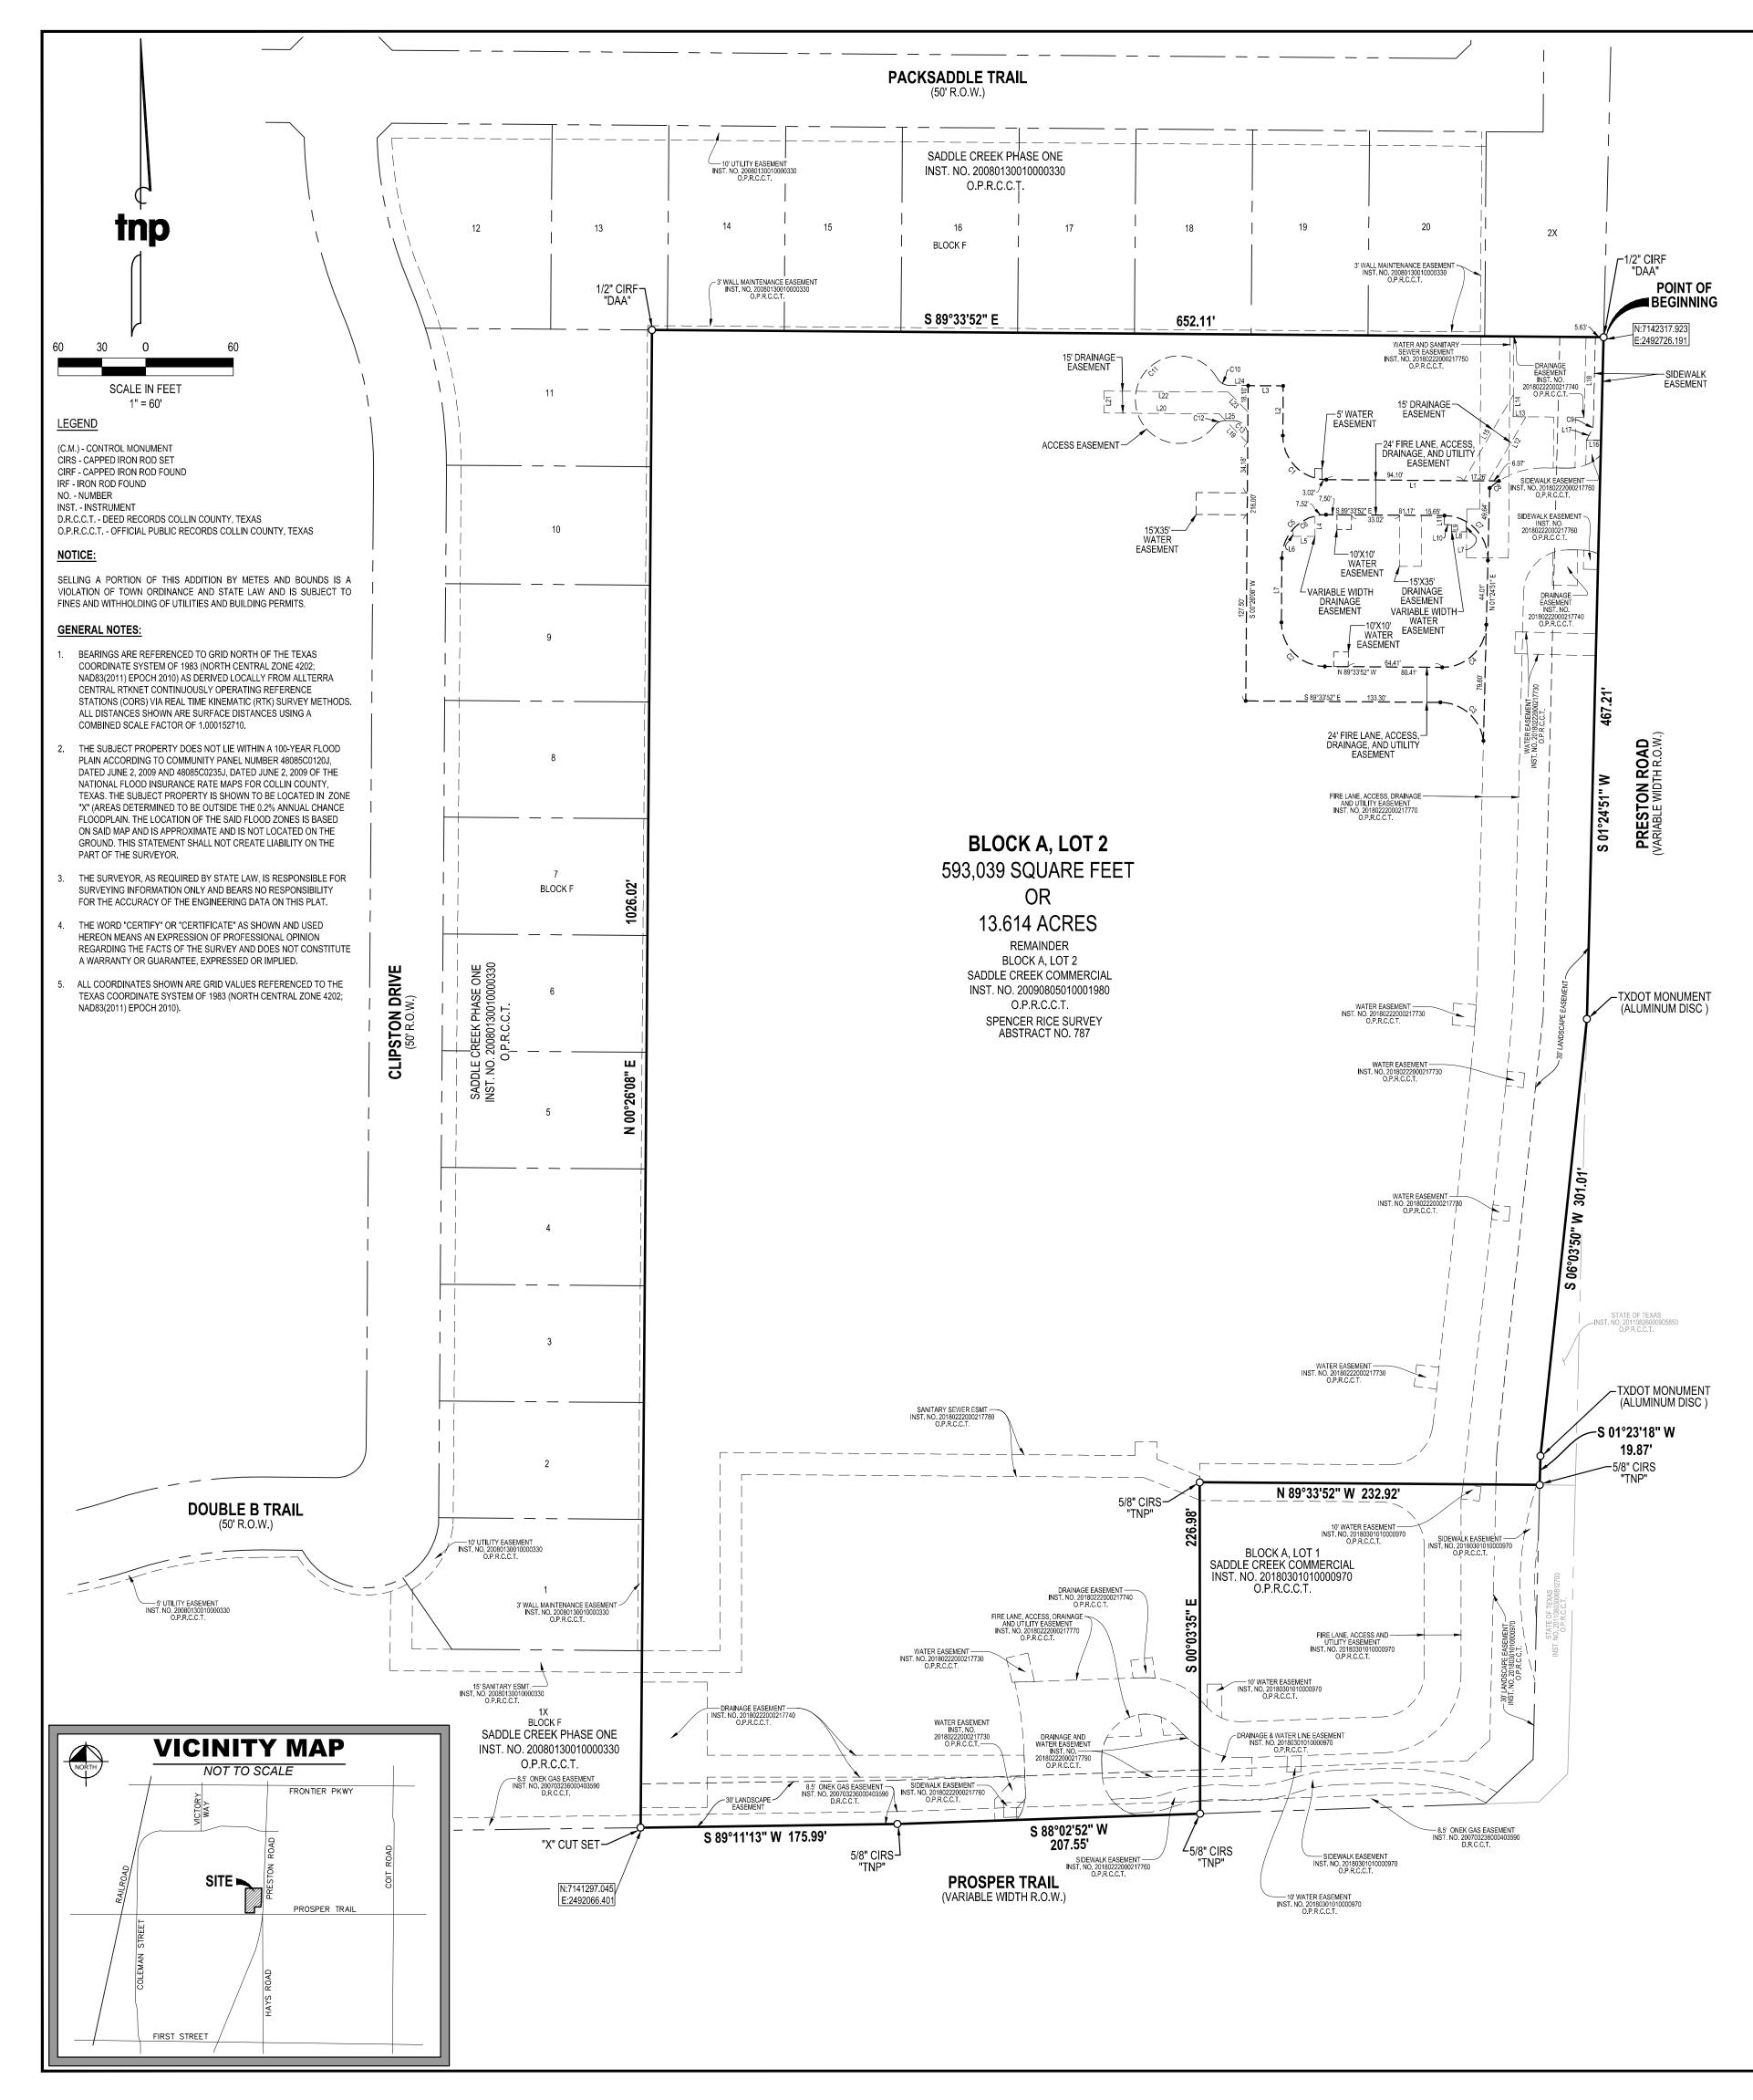

## STATE OF TEXAS COUNTY OF COLLIN

WHEREAS Saddle Creek Investments, LTD. is the owner of a tract of land situated in the Spencer Rice Surv Town of Prosper, Collin County, Texas, said tract being a portion of Block A, Lot 2 of Saddle Creek Commercian of Prosper, Texas as recorded in Instrument Number 20090805010001980 of the Official Public Records of C being more particularly described as follows:

BEGINNING at a 1/2 inch iron rod with cap stamped "DAA" found on the west right-of-way of Preston Road, a right-of-way, for the southeast corner of Tract 1X, Block F of Saddle Creek Phase One, an addition to the Tor recorded in Instrument Number 20080130010000330 of the Official Public Records of Collin County, Texas, s corner of said Block A, Lot 2;

THENCE along the west right-of-way of said Preston Road, the following courses;

South 01 degrees 24 minutes 51 seconds West along the east line of said Block A, Lot 2, a distance Monument (Aluminum Disk) found for the north corner of a tract of land described by deed to the Stat Instrument Number 20110826000905850 of the Official Public Records of Collin County, Texas;

South 06 degrees 03 minutes 50 seconds West along the west line of said State of Texas tract, a dist TXDOT Monument (Aluminum Disk) found for corner;

South 01 degrees 23 minutes 18 seconds West continuing along the west line of said State of Texas feet to a 5/8 inch iron rod with cap stamped "TNP" set on the southeasterly line of said Block A, Lot 2 Block A, Lot 1 of Saddle Creek Commercial, an addition to the Town of Prosper, Texas as recorded in 20180301010000970 of the Official Public Records of Collin County, Texas, same being the southwe Texas tract, same being the northwest corner of a tract of land described by deed to the State of Texas Instrument Number 20110803000812700 of the Official Public Records of Collin County, Texas;

THENCE North 89 degrees 33 minutes 52 seconds West along the common line of said Block A, Lot 1, and s distance of 232.92 feet to a 5/8 inch iron rod with cap stamped "TNP" set for the northwest corner of said Bloc ell corner of said Block A, Lot 2;

THENCE South 00 degrees 03 minutes 35 seconds East continuing along the common line of said Block A, I 2, a distance of 226.98 feet to a 5/8 inch iron rod with cap stamped "TNP" set on the north right-of-way of Pro right-of-way for the southwest corner of said Block A, Lot 1, same being a southeast corner of said Block A, L

THENCE South 88 degrees 02 minutes 52 seconds West along the south line of said Block A, Lot 2 and the r Prosper Trail, a distance of 207.55 feet to a 5/8 inch iron rod with cap stamped "TNP" set for corner;

THENCE South 89 degrees 11 minutes 13 seconds West continuing along the south line of said Block A, Lot right-of-way of said Prosper Trail, a distance of 175.99 feet to a "X" Cut set for the southeast corner of Tract 1 Creek Phase One;

THENCE North 00 degrees 26 minutes 08 seconds East departing the north right-of-way of said Prosper Trai said Saddle Creek Phase One and said Block A, Lot 2, a distance of 1026.02 feet to a 1/2 inch iron rod with c for corner:

THENCE South 89 degrees 33 minutes 52 seconds East continuing along the common of said Saddle Creek A, Lot 2, a distance of 652.11 feet to the POINT OF BEGINNING containing 593,039 square feet, or 13.614 a