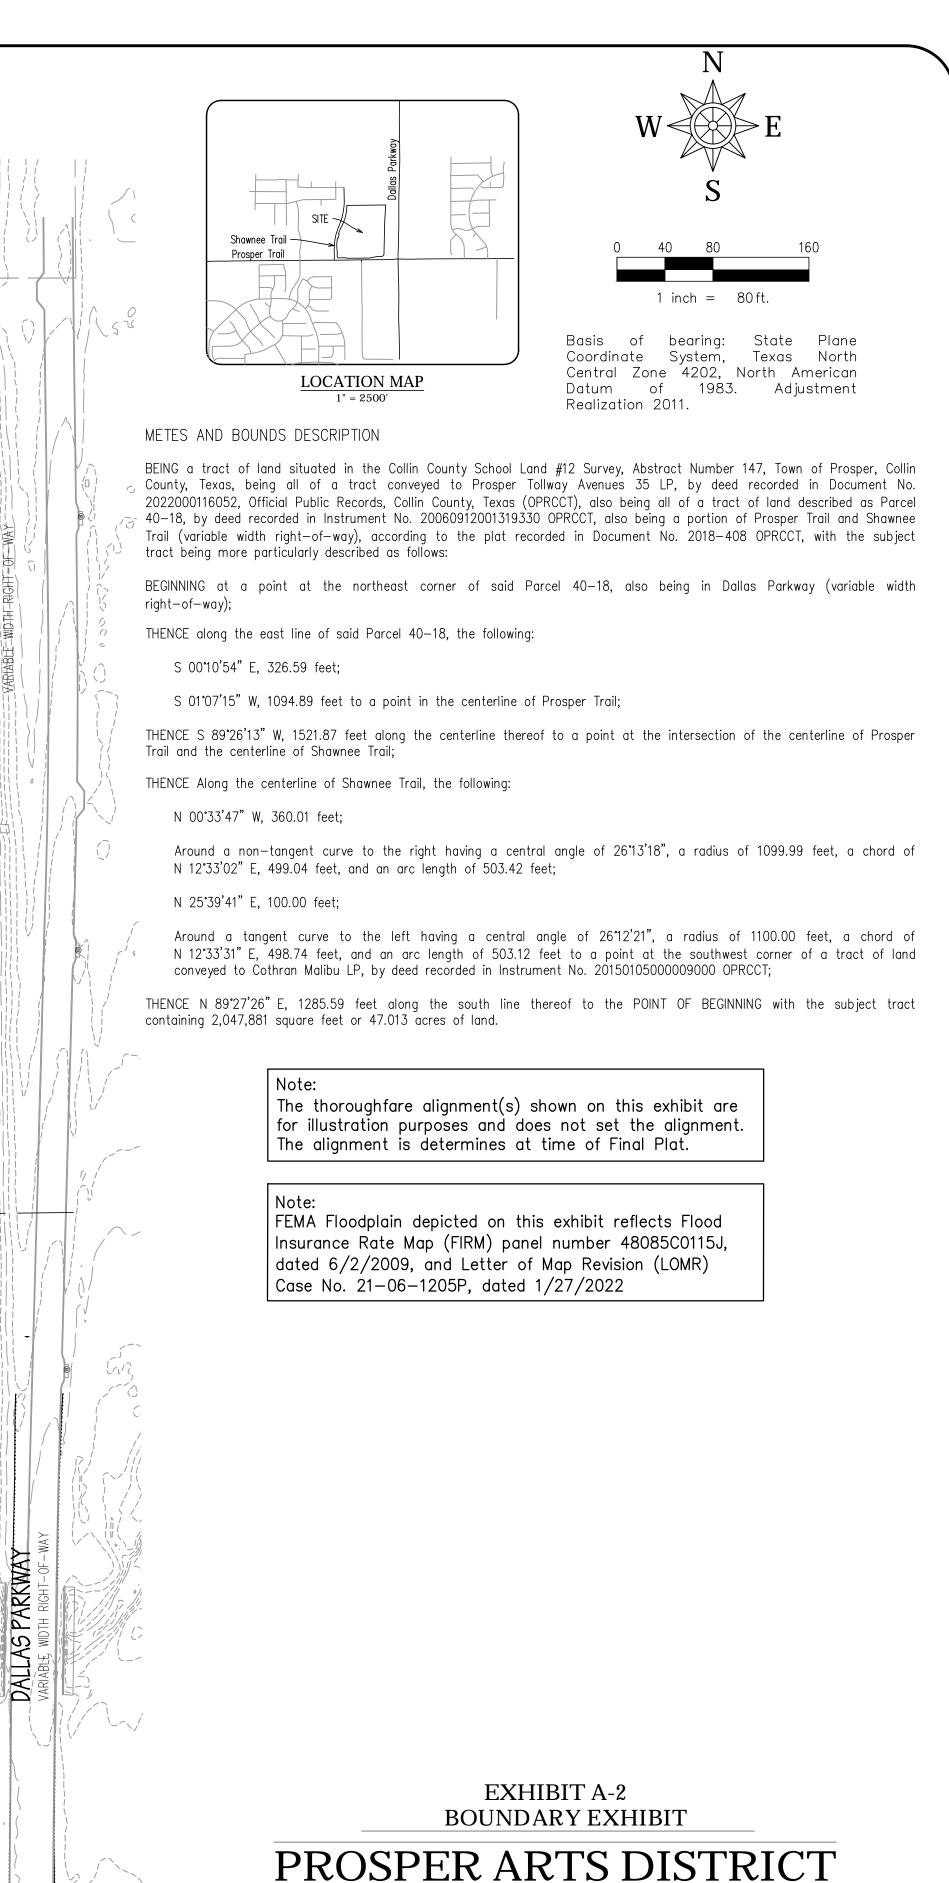

Plotted by: tstewart Plot Date: 5/14/2024 1:16 PM

wing: G:\2023 JOBS\23-248 CV Prosper Crossing\CAD\Exhibits\24.05.14\_Exhibit A.dwg Saved By: Tstewart Save Time: 5/14/2024 10:28:08 AM

2,047,881 SQ. FEET OR 47.013 ACRES (GROSS) 1,554,116 SQ. FEET OR 35.678 ACRES (NET) OF LAND OUT OF THE COLLIN COUNTY SCHOOL LAND #12 SURVEY ABSTRACT NO. 147, TRACT 74 TOWN OF PROSPER COLLIN COUNTY, TEXAS

OWNER / APPLICANT Prosper Tollway Avenues 35, LP 5 Cowboys Way, #300 Frisco, TX 75034 Telephone: (630) 987-9275 Contact: Satya Donepudi

Spiars Engineering, Inc. 501 W. President George Bush Hwy, Suite 200 Richardson, TX 75080 Telephone: (972) 422-0077 TBPELS No. F-2121 And No. F-10043100 Contact: Mike Martinie

5/14/2024 SEI Job No. 23-248