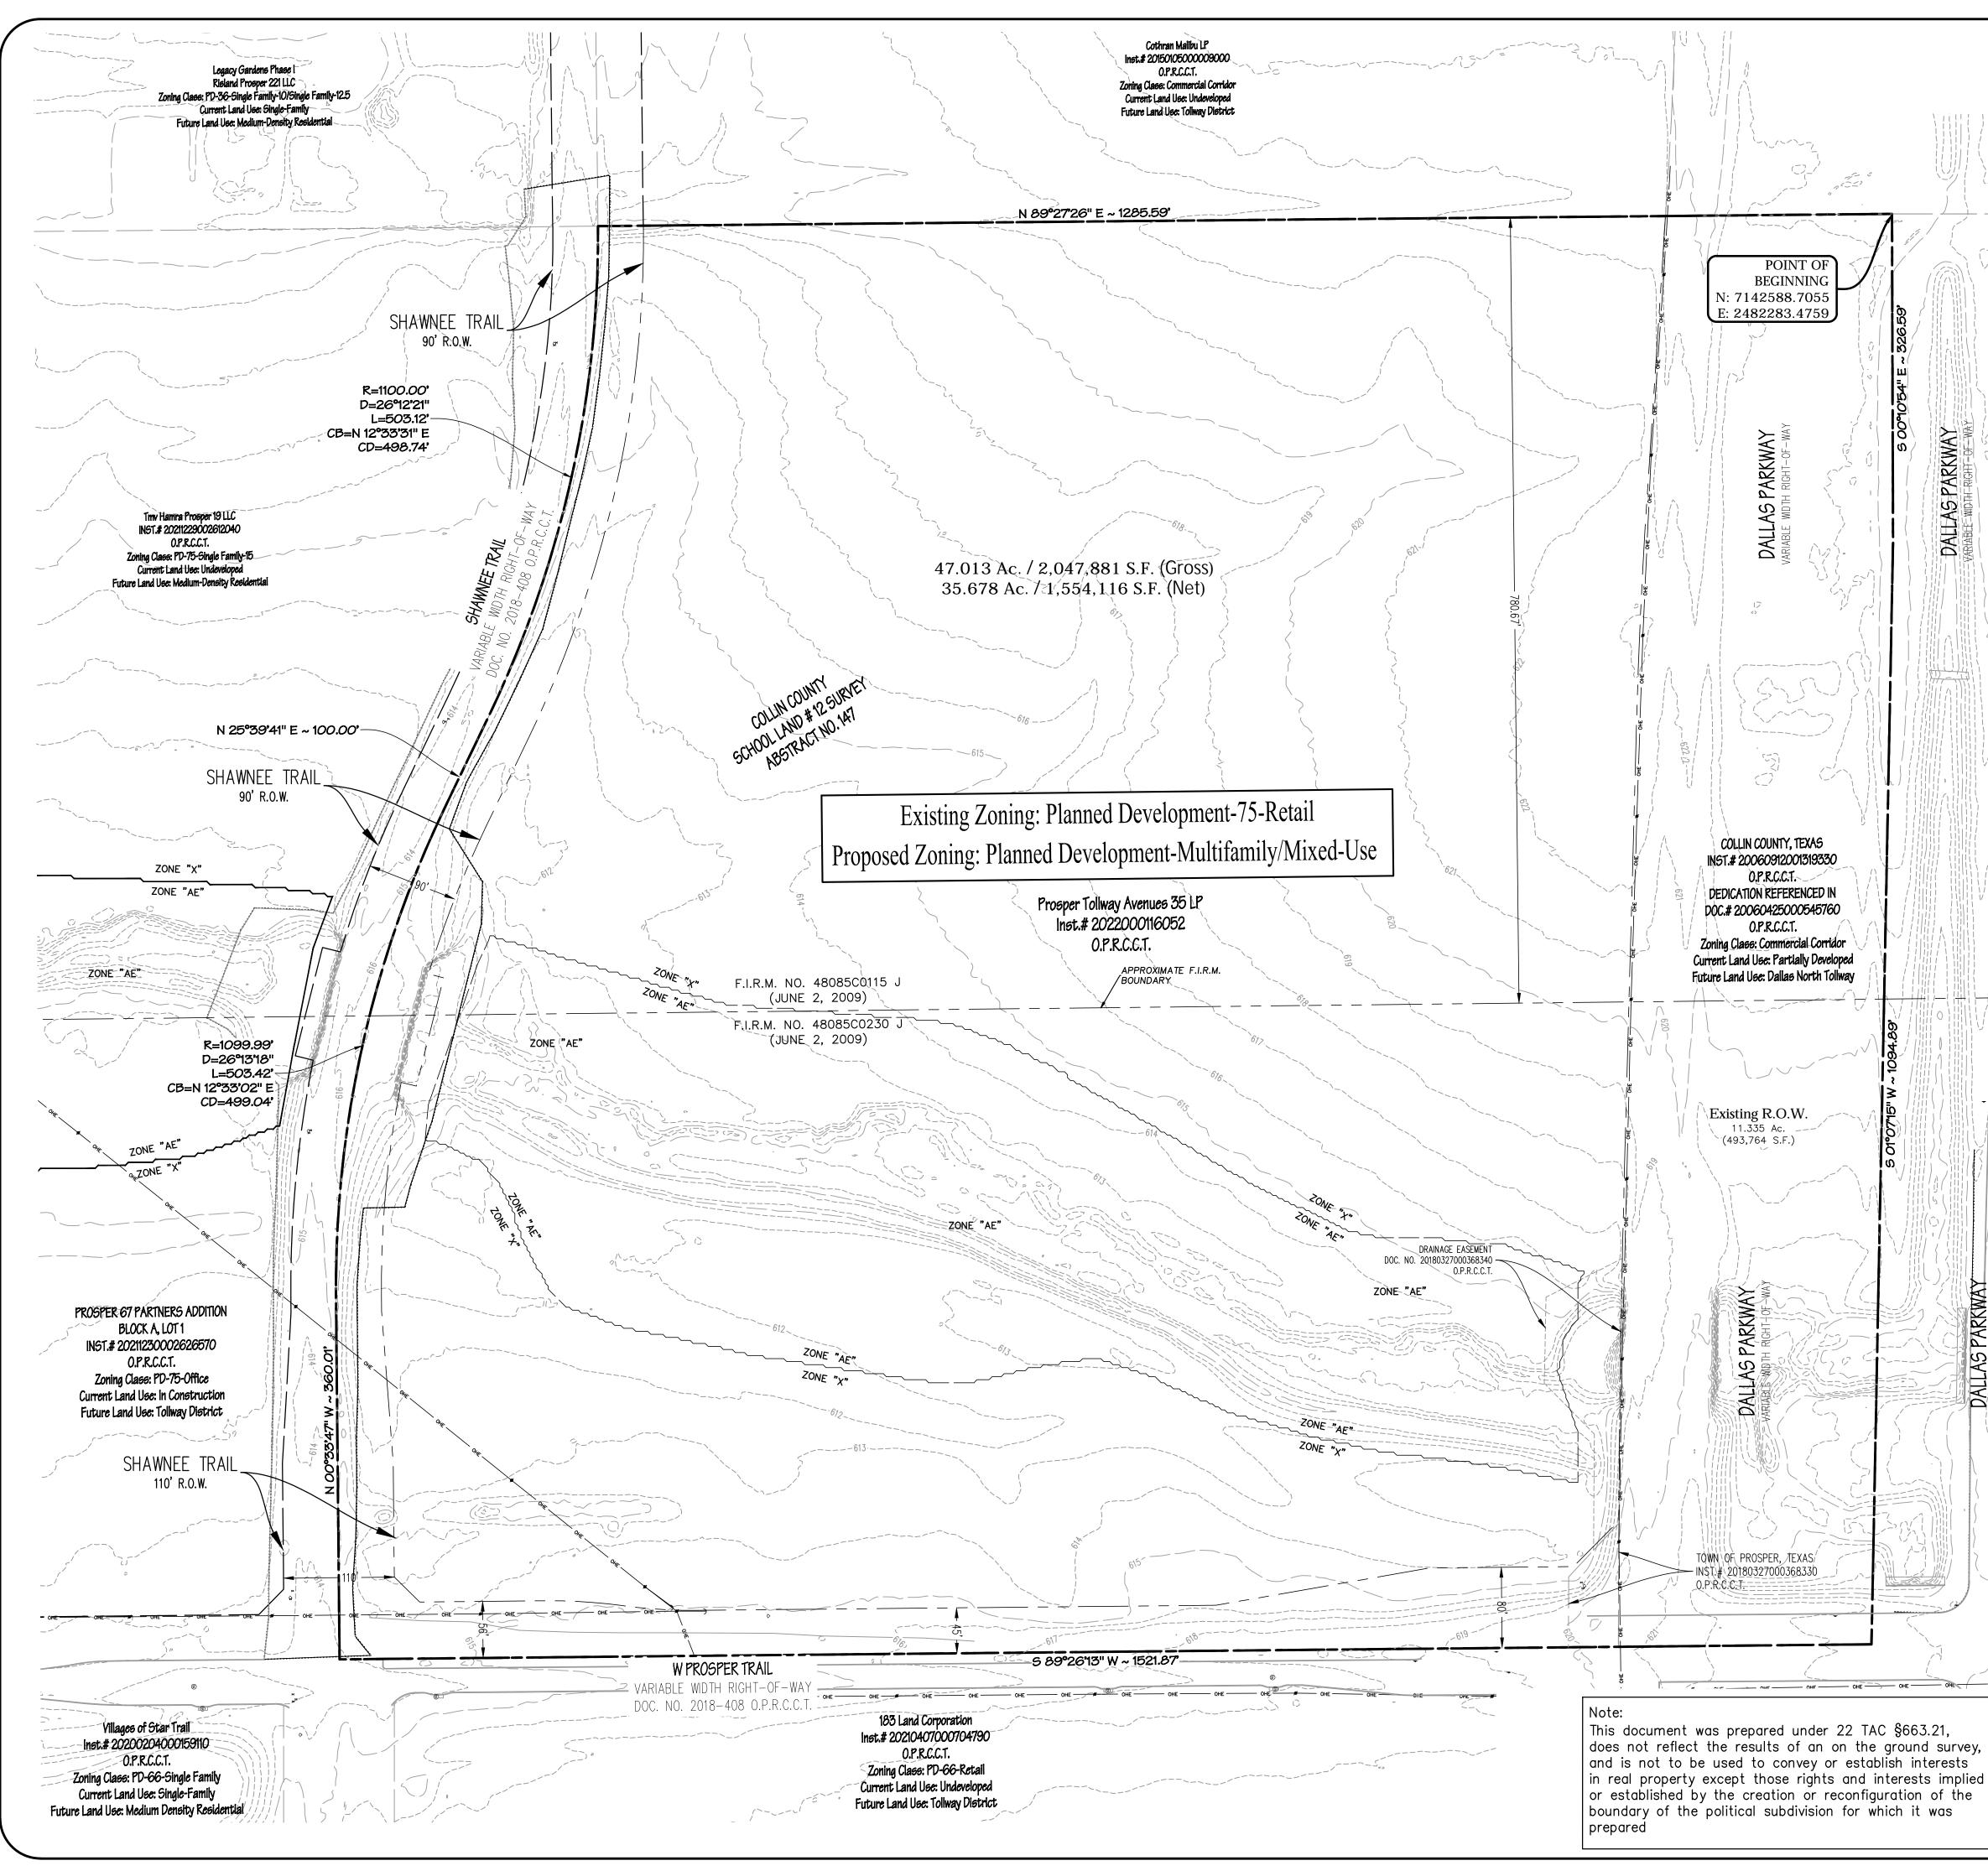

Plotted by: tstewart Plot Date: 5/14/2024 1:16 PM

wing: G:\2023 JOBS\23-248 CV Prosper Crossing\CAD\Exhibits\24.05.14\_Exhibit A.dwg Saved By: Tstewart Save Time: 5/14/2024 10:28:08 AM

2,047,881 SQ. FEET OR 47.013 ACRES (GROSS) 1,554,116 SQ. FEET OR 35.678 ACRES (NET) OF LAND OUT OF THE COLLIN COUNTY SCHOOL LAND #12 SURVEY ABSTRACT NO. 147, TRACT 74 TOWN OF PROSPER COLLIN COUNTY, TEXAS

OWNER / APPLICANT Prosper Tollway Avenues 35, LP 5 Cowboys Way, #300 Frisco, TX 75034 Telephone: (630) 987-9275 Contact: Satya Donepudi

Spiars Engineering, Inc. 501 W. President George Bush Hwy, Suite 200 Richardson, TX 75080 Telephone: (972) 422-0077 TBPELS No. F-2121 And No. F-10043100 Contact: Mike Martinie

5/14/2024 SEI Job No. 23-248