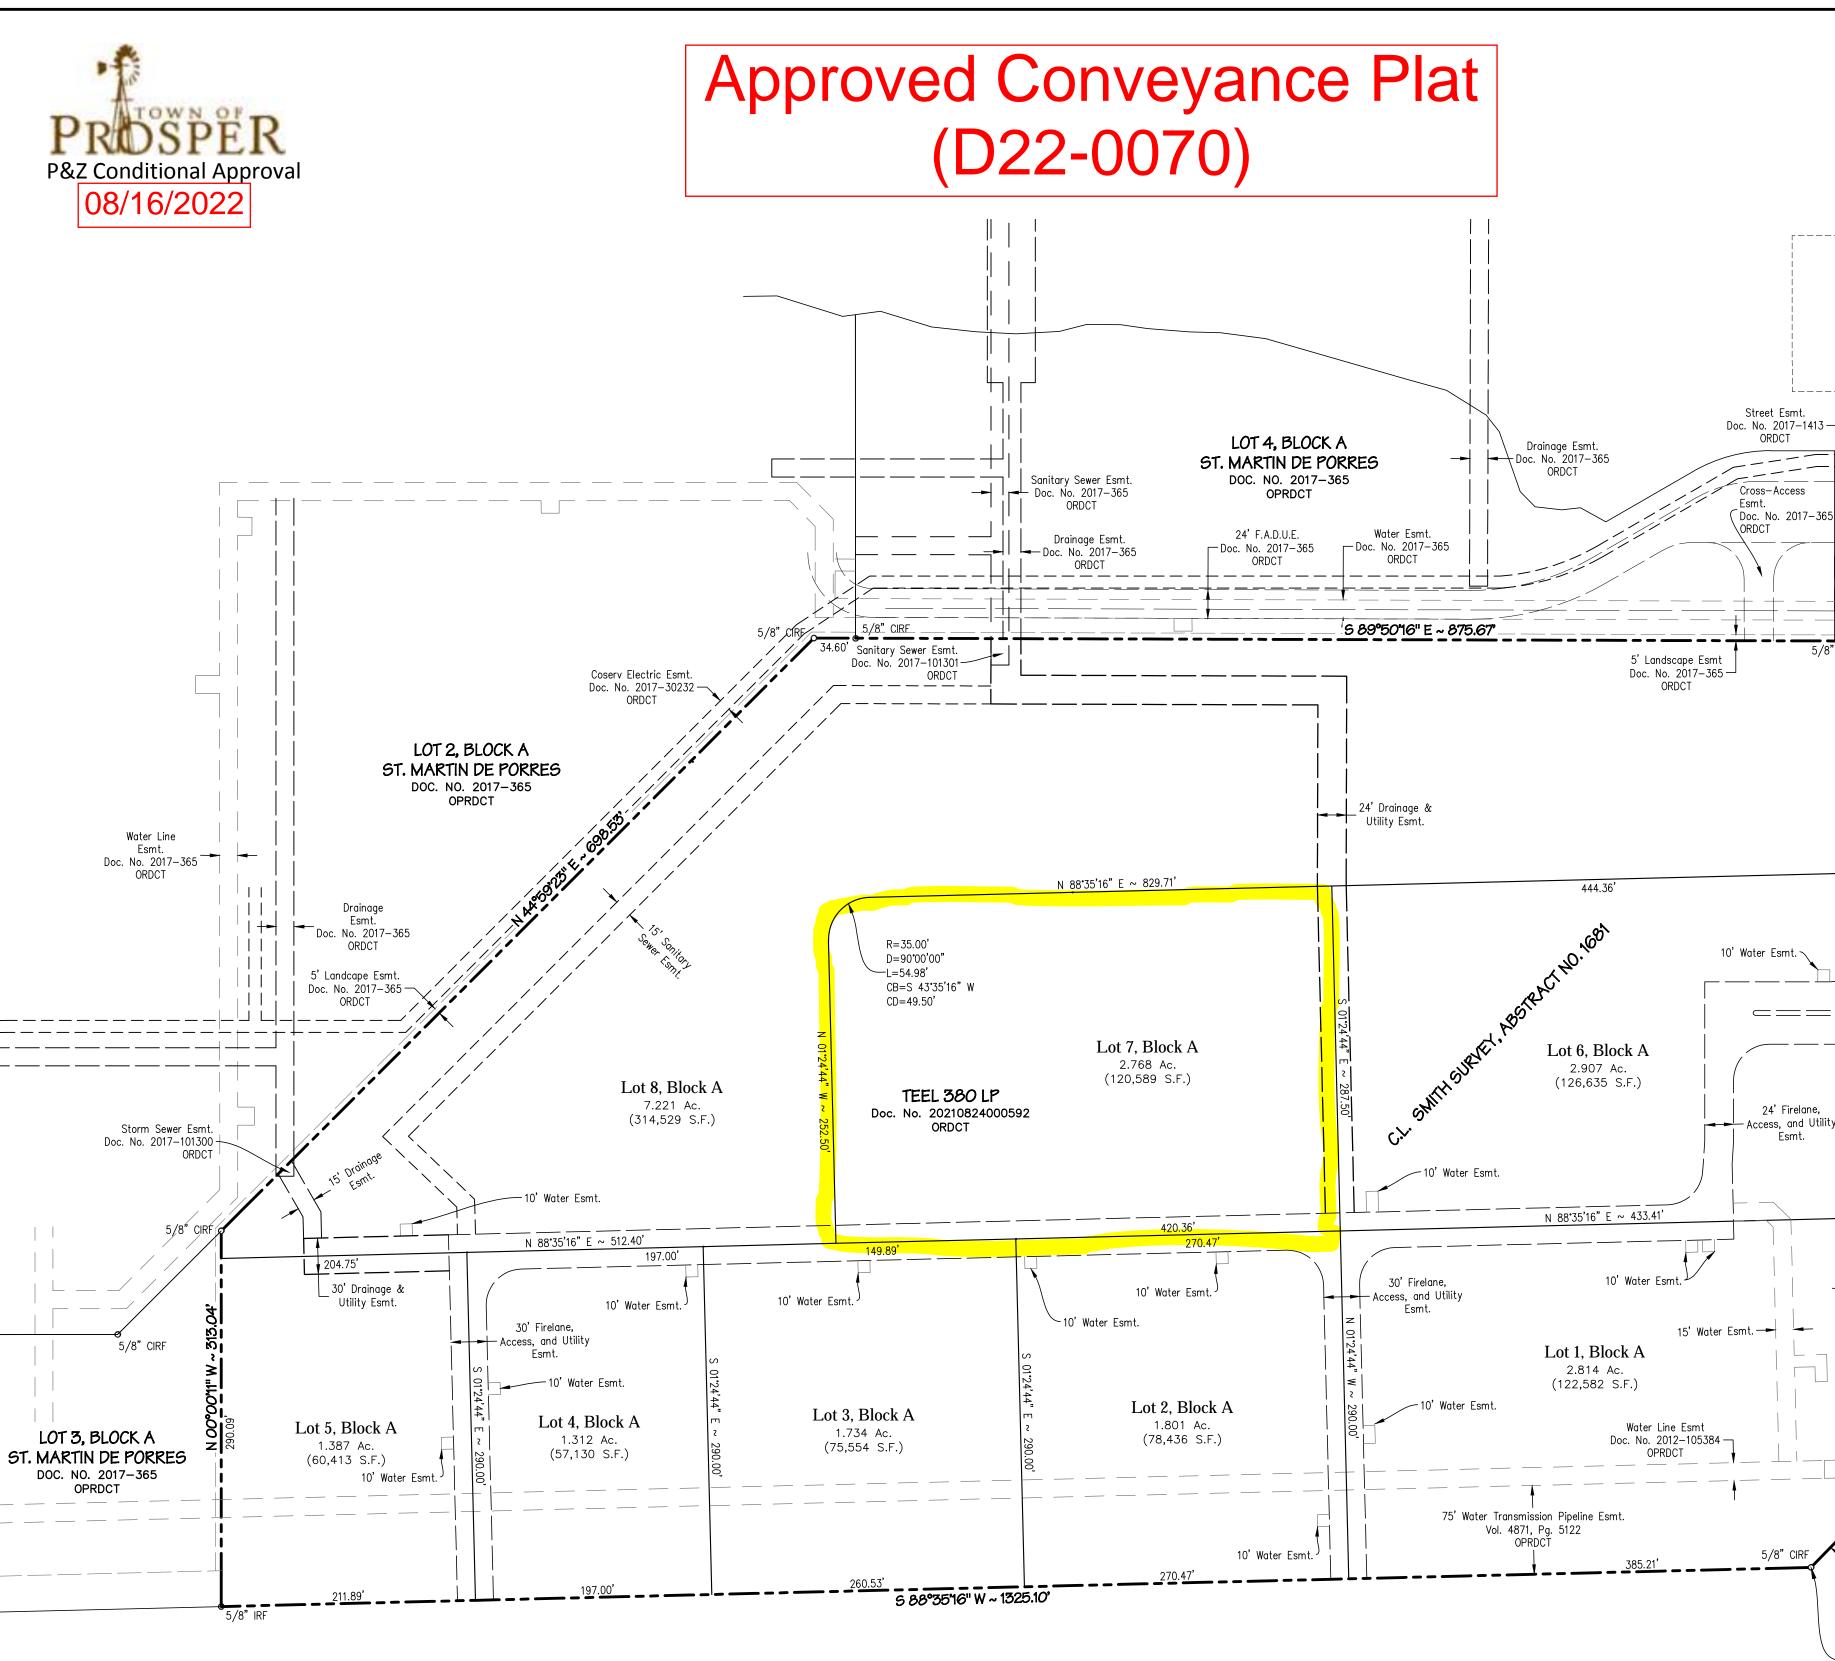

## NOTICE:

A conveyance plat is a record of property approved by the Town of Prosper, Texas, for the purpose of sale or conveyance in its entirety or interest thereon defined. No building permit shall be issued nor permanent public utility service provided until a Final Plat is approved and public improvements approved in accordance with the provisions of the Subdivision Ordinance of the Town of Prosper. U.S. HIGHWAY 380 (VARIABLE WIDTH R.O.W.)