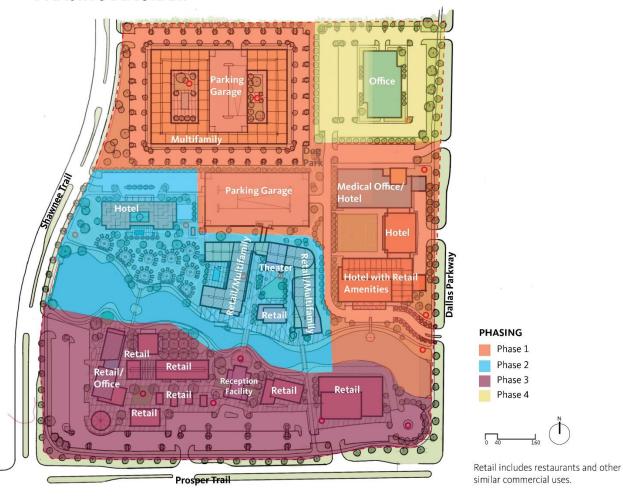

# EXHIBIT E DEVELOPMENT SCHEDULE

The phasing and development of this project is dependent upon market conditions and the construction of the Dallas North Tollway and Prosper Trail. Upon initiation of development, the project is expected to be completed in four (4) phases. The following is the anticipated construction schedule:

#### Phase 1:

- Multifamily Zone
- Trail System
- Hotel on the east including the following:
  - 144 rooms
  - Performance center
  - Recovery center
  - Streaming & e-sports center
  - Retail operations
  - Protein bar/restaurant
  - Sports bar/restaurant
  - Food hall
- Parking Garage
- Extended Stay Hotel/Medical Office Tower on the east including a rooftop workout and relaxation facility
- Soccer field
- Running track
- Covered sports pavilion
- Enclosed multi-sport courts

#### Phase 2:

- Hotel on the west
- Mixed-Use Multifamily
- Retail

### Phase 3:

Retail and Office on Prosper Trail/Shawnee

#### Phase 4:

• Office on Dallas Parkway

## **PHASING DIAGRAM**