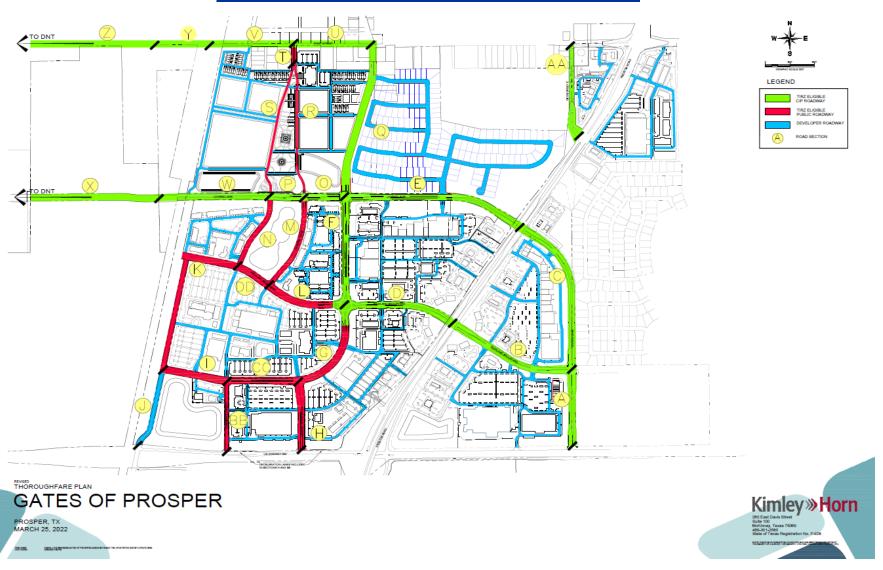

Since the last board meeting, the Original Thoroughfare Plan for TIRZ #1 has been amended to designate Segment H as a TIRZ Eligible Public Roadway east of the planned big box retailer and add Segment BB as a TIRZ Eligible Public Roadway west of the planned box retailer. Since there is already an existing TIRZ Eligible Public Roadway planned along the north side of the big retailer, the addition of the public roadways to the east and west of the property will provide improved traffic circulation for the proposed development as well as supplementary access to US 380. The proposed Thoroughfare Plan for TIRZ #1 also includes some minor changes to the alignments of other current TIRZ Eligible Public Roadways west of Preston Road. The Amended Thoroughfare Plan is included in this Annual Report. The addition of the two (2) TIRZ Eligible Public Roadways will allow the construction costs of the roadway to be reimbursed from the TIRZ proceeds. There is no increase to the current overall cap of \$57,909,475 eligible reimbursement from the TIRZ proceeds with the amendment.

## <u>AMENDED THOROUGHFARE PLAN – 04/12/2022</u>