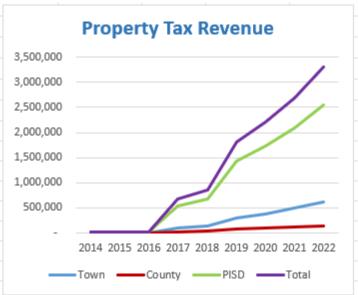

---------------------|-------------|-----------|----------|---------|---------|--|--|--|
| Date Appraised Value Less Base Value Tax Rate Amount TIRZ Total |             |           |          |         |         |  |  |  |
| 2/25/2022                                                       | 176,214,096 | 4,507,850 | 0.168087 | 288,616 | 144,308 |  |  |  |

| Prosper ISD                         |             |        |           |  |  |  |  |  |
|-------------------------------------|-------------|--------|-----------|--|--|--|--|--|
| Date Appraised Value Tax Rate Total |             |        |           |  |  |  |  |  |
| 2/25/2022                           | 176,214,096 | 1.4429 | 2,542,593 |  |  |  |  |  |

<sup>\*</sup>Prosper ISD tax revenue is not remitted to TIRZ—information only





## As of September 30, 2022

## **REVENUES & EXPENDITURES**

|                                                | THOROUGHFAR   | E IMPACT FEES                 |                |            |
|------------------------------------------------|---------------|-------------------------------|----------------|------------|
| Project                                        | Permit Number | Site Address                  | Amount Paid    | Date       |
| GATES OF PROSPER #1                            | COM21-0019    | 791 S PRESTON RD              | \$54,592.00    | 10/15/2021 |
| GATES OF PROSPER #2                            | COM21-0065    | 201 RICHLAND BLVD             | \$34,123.20    | 12/27/2021 |
| GATES OF PROSPER #1                            | COM21-0070    | 961 GATEWAY DR