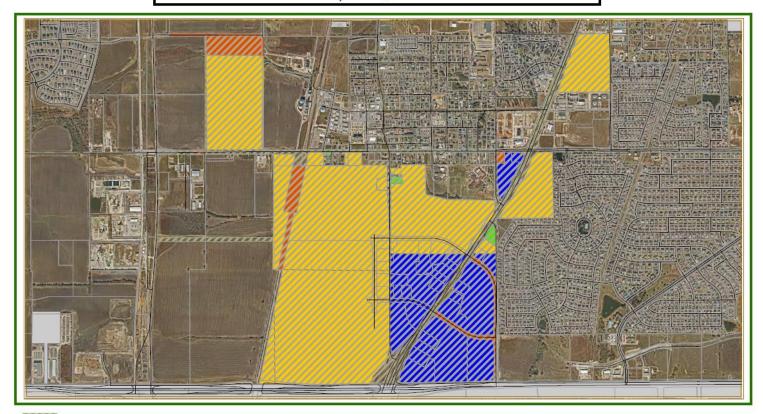

|         | 2,369,741 |      | _       |    | 2,369,741 |
| Lovers Lane                        |         | -         |      | _       |    | 2,505,711 |
| SH289 Median Openings              |         | -         |      | _       |    | _         |
| Multi-family Infrastructure        |         | 260,118   |      |         |    |           |
| Interest Expense                   |         | 591,878   |      | _       |    | 591,878   |
| TOTAL EXPENDITURES                 | \$      | 5,229,934 | \$   | -       | \$ | 5,229,934 |
| Ending Balance:                    |         |           |      |         |    |           |
| 09/30/22                           | \$      | 1,357,717 | \$   | -       | \$ | 1,357,717 |

As of September 30, 2022

# TIRZ 1 Property Tax Rollback







As of September 30, 2022

## TIRZ #1 STATUS

## TIRZ 1 Property Development Status



As of September 30, 2022

## **REVENUES & EXPENDITURES**

## **ROLLBACK TAX REVENUE**

Collected in Fiscal Year 2017

|          | <b>Collin County</b> | <b>Collin College</b> | Prosper ISD | <b>Town of Prosper</b> | Total        |
|----------|----------------------|-----------------------|-------------|------------------------|--------------|
| 2010     | 26,367.06            | 9,481.15              | 179,076.09  | 57,128.58              | 272,052.88   |
| 2011     | 25,008.06            | 8,992.48              | 174,014.48  | 54,184.15              | 262,199.17   |
| 2012     | 23,633.32            | 8,498.06              | 164,448.53  | 51,205.53              | 247,785.44   |
| 2013     | 21,708.