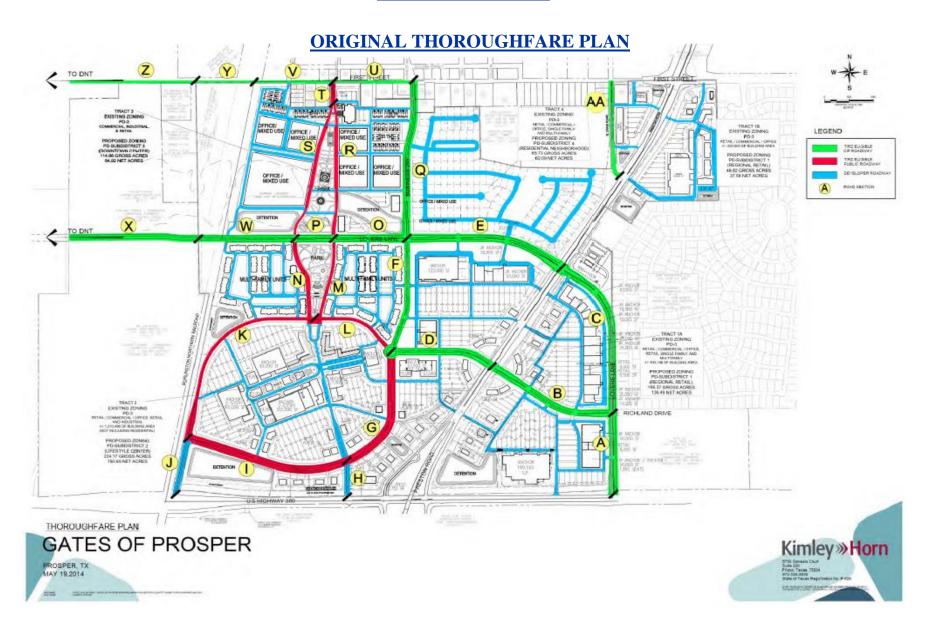

Since the last board meeting, the Original Thoroughfare Plan for TIRZ #1 has been amended to designate Segment H as a TIRZ Eligible Public Roadway east of the planned big box retailer and add Segment BB as a TIRZ Eligible Public Roadway west of the planned box retailer. Since there is already an existing TIRZ Eligible Public Roadway planned along the north side of the big retailer, the addition of the public roadways to the east and west of the property will provide improved traffic circulation for the proposed development as well as supplementary access to US 380. The proposed Thoroughfare Plan for TIRZ #1 also includes some minor changes to the alignments of other current TIRZ Eligible Public Roadways west of Preston Road. The Amended Thoroughfare Plan is included in this Annual Report. The addition of the two (2) TIRZ Eligible Public Roadways will allow the construction costs of the roadway to be reimbursed from the TIRZ proceeds. There is no increase to the current overall cap of \$57,909,475 eligible reimbursement from the TIRZ proceeds with the amendment.