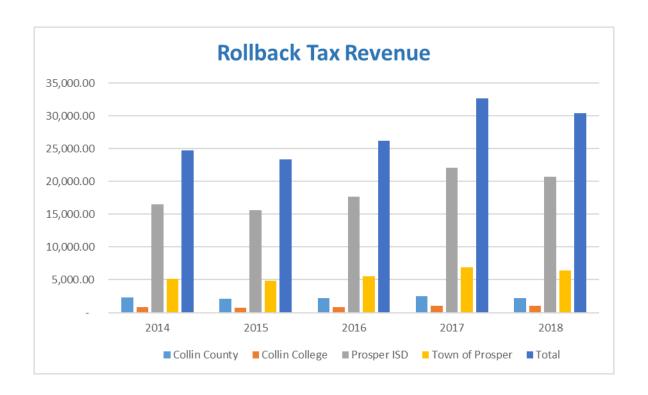

--------------|----------------|-------------|-----------------|------------|
| 2014          | 2,321.47             | 809.65         | 16,497.27   | 5,136.88        | 24,765.27  |
| 2015          | 2,102.91             | 766.02         | 15,608.31   | 4,860.08        | 23,337.32  |
| 2016          | 2,204.35             | 859.15         | 17,664.79   | 5,500.41        | 26,228.70  |
| 2017          | 2,548.35             | 1,057.94       | 22,137.02   | 6,892.96        | 32,636.27  |
| 2018          | 2,242.24             | 1,007.38       | 20,712.67   | 6,449.45        | 30,411.74  |
| TOTAL BY      |                      |                |             |                 |            |
| <b>ENTITY</b> | 11,419.32            | 4,500.14       | 92,620.06   | 28,839.78       | 137,379.30 |



#### As of September 30, 2022

#### **REVENUES & EXPENDITURES**

#### **PROPERTY TAX REVENUE**

|                                                                 | Property Taxes (Town)-70% |           |      |         |         |  |  |  |  |
|-----------------------------------------------------------------|---------------------------|-----------|------|---------|---------|--|--|--|--|
| Date Appraised Value Less Base Value Tax Rate Amount TIRZ Total |                           |           |      |         |         |  |  |  |  |
| 2/25/2022                                                       | 176,214,096               | 4,507,850 | 0.51 | 875,702 | 612,991 |  |  |  |  |

| Property Taxes (County)-50%                                     |             |           |          |