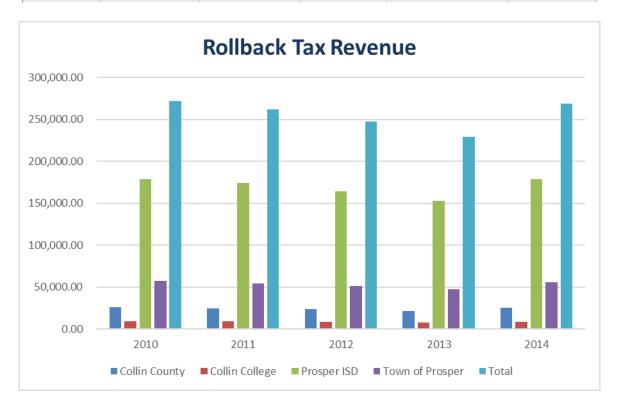

| 2011     | 25,008.06            | 8,992.48              | 174,014.48  | 54,184.15              | 262,199.17   |
| 2012     | 23,633.32            | 8,498.06              | 164,448.53  | 51,205.53              | 247,785.44   |
| 2013     | 21,708.96            | 7,645.48              | 152,648.25  | 47,531.19              | 229,533.88   |
| 2014     | 25,225.28            | 8,797.72              | 179,260.51  | 55,817.65              | 269,101.16   |
|          |                      |                       |             |                        |              |
| TOTAL BY |                      |                       |             |                        |              |
| ENTITY   | 121,942.68           | 43,414.89             | 849,447.86  | 265,867.10             | 1,280,672.53 |



As of September 30, 2022

## **REVENUES & EXPENDITURES**

#### **ROLLBACK TAX REVENUE**

Collected in Fiscal Year 2019

|          | <b>Collin County</b> | Collin College | Prosper ISD | Town of Prosper | Total      |
|----------|----------------------|----------------|-------------|-----------------|------------|
| 2013     | 3,797.76             | 1,337.50       | 26,704.27   | 8,315.10        | 40,154.63  |
| 2014     | 3,563.16             | 1,242.71       | 25,321.12   | 7,884.42        | 38,011.41  |
| 2015     | 4,147.60             | 1,510.83       | 30,784.42   | 9,585.57        | 46,028.42  |
| 2016     | 3,618.79             | 1,410.42       | 28,999.65   | 9,029.84        | 43,058.70  |
| 2017     | 3,481.92             | 1,445.51       | 30,246.73   | 9,418.14        | 44,59