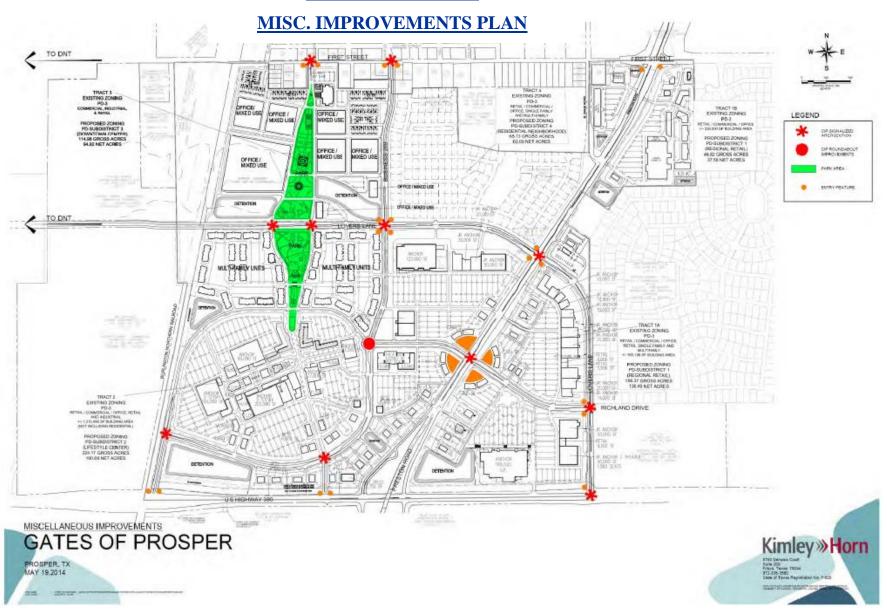

## PUBLIC INFRASTRUCTURE / BUILDING PROJECTS

| SUMMARY OF PROJECT COSTS         |                  |                           |                              |                 |
|----------------------------------|------------------|---------------------------|------------------------------|-----------------|
| DESCRIPTION                      | TOTAL COST       | TIRZ ELIGIBLE CIP<br>COST | TIRZ ELIGIBLE<br>PUBLIC COST | DEVELOPER COST  |
| Thoroughfare                     | \$57,667,225.00  | \$24,756,875.00           | \$6,858,100.00               | \$26,052,250.00 |
| Wastewater                       | \$8,599,240.00   | \$5,697,850.00            | \$0.00                       | \$2,901,390.00  |
| Water                            | \$9,256,850.00   | \$2,753,100.00            | \$2,614,000.00               | \$3,889,750.00  |
| Drainage and Detention/Retention | \$9,756,100.00   | \$1,446,000.00            | \$5,221,050.00               | \$3,089,050.00  |
| Utility Relocations              | \$3,850,000.00   | \$0.00                    | \$1,925,000.00               | \$1,925,000.00  |
| Electrical Duct Bank             | \$5,530,000.00   | \$0.00                    | \$2,500,000.00               | \$3,030,000.00  |
| Parks / Open Space               | \$5,200,000.00   | \$0.00                    | \$2,500,000.00               | \$2,700,000.00  |
| Entry Features and Roundabout    | \$3,275,000.00   | \$0.00                    | \$1,637,500.00               | \$1,637,500.00  |
| GRAND TOTAL                      | \$103,134,415.00 | \$34,653,825.00           | \$23,255,650.00              | \$45,224,940.00 |

## PUBLIC INFRASTRUCTURE/BUILDING PROJECTS