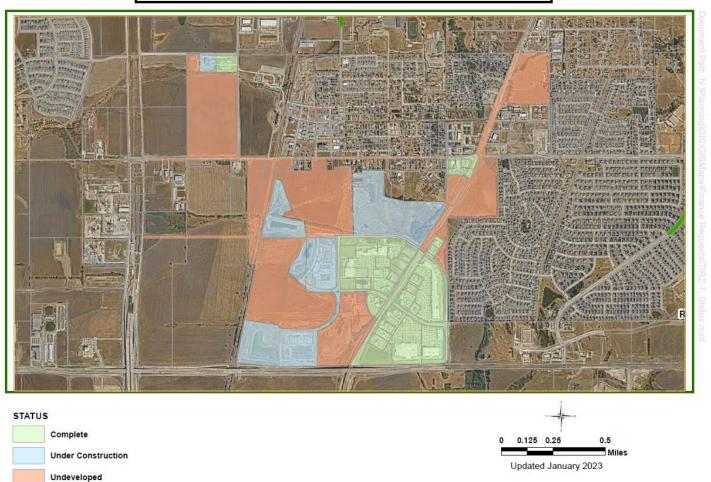

|         | -         |      | _       |    | 2,505,711 |
| SH289 Median Openings              |         | -         |      | _       |    | _         |
| Multi-family Infrastructure        |         | 260,118   |      |         |    |           |
| Interest Expense                   |         | 591,878   |      | _       |    | 591,878   |
| TOTAL EXPENDITURES                 | \$      | 5,229,934 | \$   | -       | \$ | 5,229,934 |
| Ending Balance:                    |         |           |      |         |    |           |
| 09/30/22                           | \$      | 1,357,717 | \$   | -       | \$ | 1,357,717 |

As of September 30, 2022

# TIRZ 1 Property Tax Rollback







As of September 30, 2022

## TIRZ #1 STATUS

## TIRZ 1 Property Development Status



As of September 30, 2022

## **REVENUES & EXPENDITURES**

## **ROLLBACK TAX REVENUE**

Collected in Fiscal Year 2017

|          | <b>Collin County</b> | <b>Collin College</b> | Prosper ISD | <b>Town of Prosper</b> | Total        |
|----------|----------------------|-----------------------|-------------|------------------------|--------------|
| 2010     | 26,367.06            | 9,481.15              | 179,076.09  | 57,128.58              | 272,052.88   |
| 2011     | 25,008.06            | 8,992.48              | 174,014.48  | 54,184.15              | 262,199.17   |
| 2012     | 23,633.32            | 8,498.06              | 164,448.53  | 51,205.53              | 247,785.44   |
| 2013     | 21,708.96            | 7,645.48              | 152,648.25  | 47,531.19              | 229,533.88