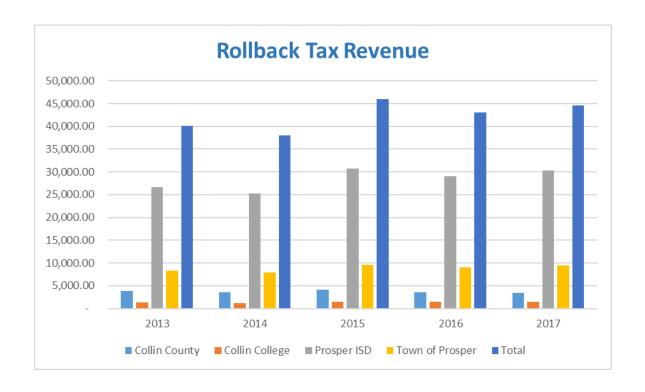

| Total      |
|----------|----------------------|----------------|-------------|-----------------|------------|
| 2013     | 3,797.76             | 1,337.50       | 26,704.27   | 8,315.10        | 40,154.63  |
| 2014     | 3,563.16             | 1,242.71       | 25,321.12   | 7,884.42        | 38,011.41  |
| 2015     | 4,147.60             | 1,510.83       | 30,784.42   | 9,585.57        | 46,028.42  |
| 2016     | 3,618.79             | 1,410.42       | 28,999.65   | 9,029.84        | 43,058.70  |
| 2017     | 3,481.92             | 1,445.51       | 30,246.73   | 9,418.14        | 44,592.30  |
| TOTAL BY |                      |                |             |                 |            |
| ENTITY   | 18,609.23            | 6,946.97       | 142,056.19  | 44,233.07       | 211,845.46 |



As of September 30, 2022

## **REVENUES & EXPENDITURES**

## **ROLLBACK TAX REVENUE**

Collected in Fiscal Year 2020

|               | <b>Collin County</b> | Collin College | Prosper ISD | Town of Prosper | Total      |
|---------------|----------------------|----------------|-------------|-----------------|------------|
| 2014          | 2,321.47             | 809.65         | 16,497.27   | 5,136.88        | 24,765.27  |
| 2015          | 2,102.91             | 766.02         | 15,608.31   | 4,860.08        | 23,337.32  |
| 2016          | 2,204.35             | 859.15         | 17,664.79   | 5,500.41        | 26,228.70  |
| 2017          | 2,548.35             | 1,057.94       | 22,137.02   | 6,892.96        | 32,636.27  |
| 2018          | 2,242.24             | 1,007.38       | 20,7