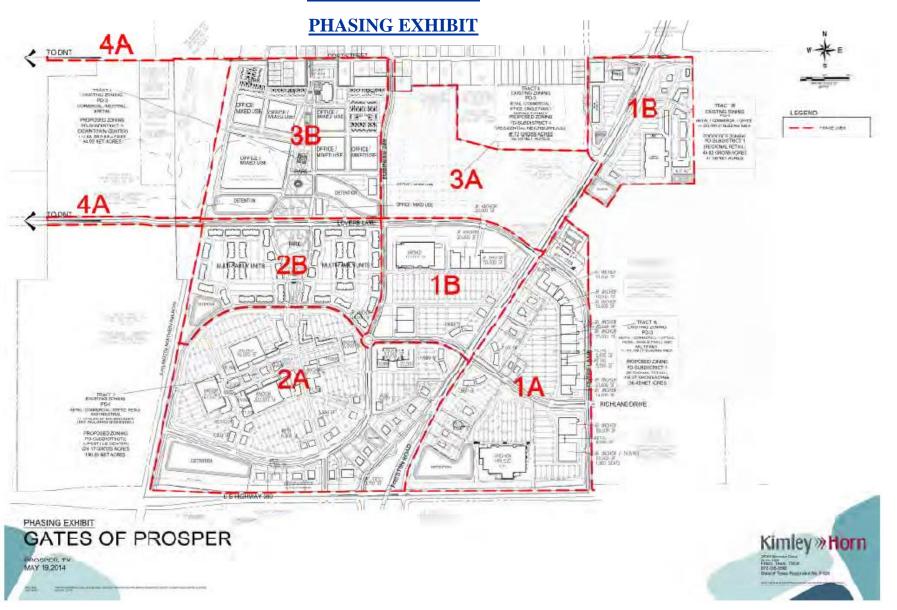

TOTAL TIRZ ELIGIBLE COSTS

\$57,909,475

| DESCRIPTION                             | T COSTS BY PHASE  | TOTAL COST       | PHASE 1A        | PHASE 1B        | PHASE 2A        | PHASE 2B       | PHASE 3A       | PHASE 3B        | PHASE 4A        |
|-----------------------------------------|-------------------|------------------|-----------------|-----------------|-----------------|----------------|----------------|-----------------|-----------------|
| DESCRIPTION                             | TOTAL             |                  |                 |                 |                 |                |                |                 |                 |
|                                         |                   | \$57,667,225.00  | \$9,219,035.71  | \$6,367,410.71  | \$16,063,285.71 | \$2,935,885.71 | \$6,159,785.71 | \$6,651,785.71  | \$10,270,035.71 |
| Thoroughfare                            | TIRZ ELIG. CIP    | \$24,756,875.00  | \$4,139,392.86  | \$4,515,267.86  | \$302,142.86    | \$2,158,142.86 | \$1,788,392.86 | \$1,650,642.86  | \$10,202,892.86 |
|                                         | TIRZ ELIG. PUBLIC | \$6,858,100.00   | \$67,142.86     | \$67,142.86     | \$4,310,642.86  | \$777,742.86   | \$67,142.86    | \$1,501,142.86  | \$67,142.86     |
|                                         | DEVELOPER COST    | \$26,052,250.00  | \$5,012,500.00  | \$1,785,000.00  | \$11,450,500.00 | \$0.00         | \$4,304,250.00 | \$3,500,000.00  | \$0.00          |
|                                         | TOTAL             | \$8,599,240.00   | \$5,901,350.00  | \$671,450.00    | \$1,113,300.00  | \$0.00         | \$344,340.00   | \$568,800.00    | \$0.00          |
| Wastewater                              | TIRZ ELIG. CIP    | \$5,697,850.00   | \$5,210,000.00  | \$487,850.00    | \$0.00          | \$0.00         | \$0.00         | \$0.00          | \$0.00          |
|                                         | TIRZ ELIG. PUBLIC | \$0.00           | \$0.00          | \$0.00          | \$0.00          | \$0.00         | \$0.00         | \$0.00          | \$0.00          |
|                                         | DEVELOPER COST    | \$2,901,390.00   | \$691,350.00    | \$183,600.00    | \$1,113,300.00  | \$0.00         | \$344,340.00   | \$568,800.00    | \$0.00          |
|                                         | TOTAL             | \$9,256,850.00   | \$1,259,700.00  | \$2,053,300.00  | \$3,487,850.00  | \$360,000.00   | \$587,600.00   | \$1,243,400.00  | \$265,000.00    |
| Water                                   | TIRZ ELIG. CIP    | \$2,753,100.00   | \$0.00          | \$1,291,500.00  | \$1,003,200.00  | \$0.00         | \$0.00         | \$458,400.00    | \$0.00          |
| *************************************** | TIRZ ELIG. PUBLIC | \$2,614,000.00   | \$468,000.00    | \$466,000.00    | \$645,000.00    | \$360,000.00   | \$205,000.00   | \$205,000.00    | \$265,000.00    |
|                                         | DEVELOPER COST    | \$3,889,750.00   | \$791,700.00    | \$295,800.00    | \$1,839,650.00  | \$0.00         | \$382,600.00   | \$580,000.00    | \$0.00          |
|                                         | TOTAL             | \$9,756,100.00   | \$2,043,928.57  | \$1,474,128.57  | \$2,631,928.57  | \$606,328.57   | \$807,128.57   | \$1,692,728.57  | \$499,928.57    |
| Drainage and                            | TIRZ ELIG. CIP    | \$1,446,000.00   | \$365,400.00    | \$974,200.00    | \$0.00          | \$106,400.00   | \$0.00         | \$0.00          | \$0.00          |
| Detention/Retention                     | TIRZ ELIG. PUBLIC | \$5,221,050.00   | \$839,264.29    | \$249,964.29    | \$2,381,964.29  | \$249,964.29   | \$403,564.29   | \$846,364.29    | \$249,964.29    |
|                                         | DEVELOPER COST    | \$3,089,050.00   | \$839,264.29    | \$249,964.29    | \$249,964.29    | \$249,964.29   | \$403,564.29   | \$846,364.29    | \$249,964.29    |
|                                         | TOTAL             | \$3,850,000.00   | \$0.00          | \$0.00          | \$2,200,000.00  | \$0.00         | \$0.00         | \$450,000.00    | \$1,200,000.00  |
|                                         | TIRZ ELIG. CIP    | \$0.00           | \$0.00          | \$0.00          | \$0.00          | \$0.00         | \$0.00         | \$0.00          | \$0.00          |
| Utility Relocations                     | TIRZ ELIG. PUBLIC | \$1,925,000.00   | \$0.00          | \$0.00          | \$1,100,000.00  | \$0.00         | \$0.00         | \$225,000.00    | \$600,000.00    |
|                                         | DEVELOPER COST    | \$1,925,000.00   | \$0.00          | \$0.00          | \$1,100,000.00  | \$0.00         | \$0.00         | \$225,000.00    | \$600,000.00    |
|                                         | TOTAL             | \$5,530,000.00   | \$790,000.00    | \$1,752,500.00  | \$1,095,000.00  | \$472,500.00   | \$0.00         | \$262,500.00    | \$1,157,500.00  |
|                                         | TIRZ ELIG. CIP    | \$0.00           | \$0.00          | \$0.00          | \$0.00          | \$0.00         | \$0.00         | \$0.00          | \$0.00          |
| Electrical Duct Bank                    | TIRZ ELIG. PUBLIC | \$2,500,000.00   | \$790,000.00    | \$1,710,000.00  | \$0.00          | \$0.00         | \$0.00         | \$0.00          | \$0.00          |
|                                         | DEVELOPER COST    | \$3,030,000.00   | \$0.00          | \$42,500.00     | \$1,095,000.00  | \$472,500.00   | \$0.00         | \$262,500.00    | \$1,157,500.00  |
|                                         | TOTAL             | \$5,200,000.00   | \$260,000.00    | \$260,000.00    | \$260,000.00    | \$2,080,000.00 | \$260,000.00   | \$2,080,000.00  | \$0.00          |
|                                         | TIRZ ELIG. CIP    | \$0.00           | \$0.00          | \$0.00          | \$0.00          | \$0.00         | \$0.00         | \$0.00          | \$0.00          |
| Parks / Open Space                      | TIRZ ELIG. PUBLIC | \$2,500,000.00   | \$260,000.00    | \$260,000.00    | \$260,000.00    | \$1,720,000.00 | \$0.00         | \$0.00          | \$0.00          |
|                                         | DEVELOPER COST    | \$2,700,000.00   | \$0.00          | \$0.00          | \$0.00          | \$360,000.00   | \$260,000.00   | \$2,080,000.00  | \$0.00          |
|                                         | TOTAL             | \$3,275,000.00   | \$467,857.14    | \$467,857.14    | \$467,857.14    | \$467,857.14   | \$467,857.14   | \$467,857.14    | \$467,857.14    |
| Entry Features and                      | TIRZ ELIG. CIP    | \$0.00           | \$0.00          | \$0.00          | \$0.00          | \$0.00         | \$0.00         | \$0.00          | \$0.00          |
| Roundabout                              | TIRZ ELIG. PUBLIC | \$1,637,500.00   | \$233,928,57    | \$233,928.57    | \$233,928.57    | \$233,928.57   | \$233,928,57   | \$233,928,57    | \$233,928.57    |
|                                         | DEVELOPER COST    | \$1,637,500.00   | \$233,928.57    | \$233,928.57    | \$233,928.57    | \$233,928.57   | \$233,928.57   | \$233,928.57    | \$233,928.57    |
|                                         | TOTAL             | \$103,134,415.00 | \$19,941,871.43 | \$13,046,646.43 | \$27,319,221.43 | \$6,922,571,43 | \$8,626,711.43 | \$13,417,071.43 | \$13,860,321.43 |
|                                         | TIRZ ELIG. CIP    | \$34,653,825.00  | \$9,714,792.86  | \$7,268,817.86  | \$1,305,342.86  | \$2,264,542.86 | \$1,788,392.86 | \$2,109,042.86  | \$10,202,892.86 |
| TOTALS                                  | TIRZ ELIG. PUBLIC | \$23,255,650.00  | \$2,658,335.71  | \$2,987,035,71  | \$8,931,535.71  | \$3,341,635.71 | \$909,635.71   | \$3.011,435.71  | \$1,416,035.71  |
|                                         | DEVELOPER COST    | \$45,224,940.00  | \$7,568,742.86  | \$2,790,792,86  | \$17.082.342.86 | \$1,316,392,86 | \$5,928,682,86 | \$8,296,592,86  | \$2,241,392.86  |