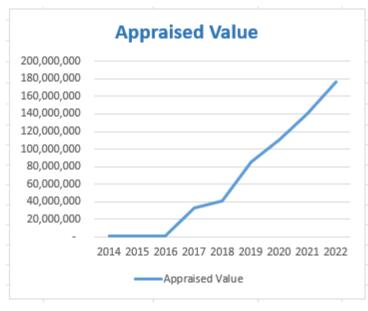

-----------------------|-------------|-----------|----------|---------|---------|--|--|--|
| Date Appraised Value Less Base Value Tax Rate Amount TIRZ Total |             |           |          |         |         |  |  |  |
| 2/25/2022                                                       | 176,214,096 | 4,507,850 | 0.168087 | 288,616 | 144,308 |  |  |  |

| Prosper ISD                         |             |        |           |  |  |  |  |  |
|-------------------------------------|-------------|--------|-----------|--|--|--|--|--|
| Date Appraised Value Tax Rate Total |             |        |           |  |  |  |  |  |
| 2/25/2022                           | 176,214,096 | 1.4429 | 2,542,593 |  |  |  |  |  |

<sup>\*</sup>Prosper ISD tax revenue is not remitted to TIRZ—information only





## As of September 30, 2022

## **REVENUES & EXPENDITURES**

|                                                | THOROUGHFAR   | E IMPACT FEES                 |                |            |
|------------------------------------------------|---------------|-------------------------------|----------------|------------|
| Project                                        | Permit Number | Site Address                  | Amount Paid    | Date       |
| GATES OF PROSPER #1                            | COM21-0019    | 791 S PRESTON RD              | \$54,592.00    | 10/15/2021 |
| GATES OF PROSPER #2                            | COM21-0065    | 201 RICHLAND BLVD             | \$34,123.20    | 12/27/2021 |
| GATES OF PROSPER #1                            | COM21-0070    | 961 GATEWAY DR