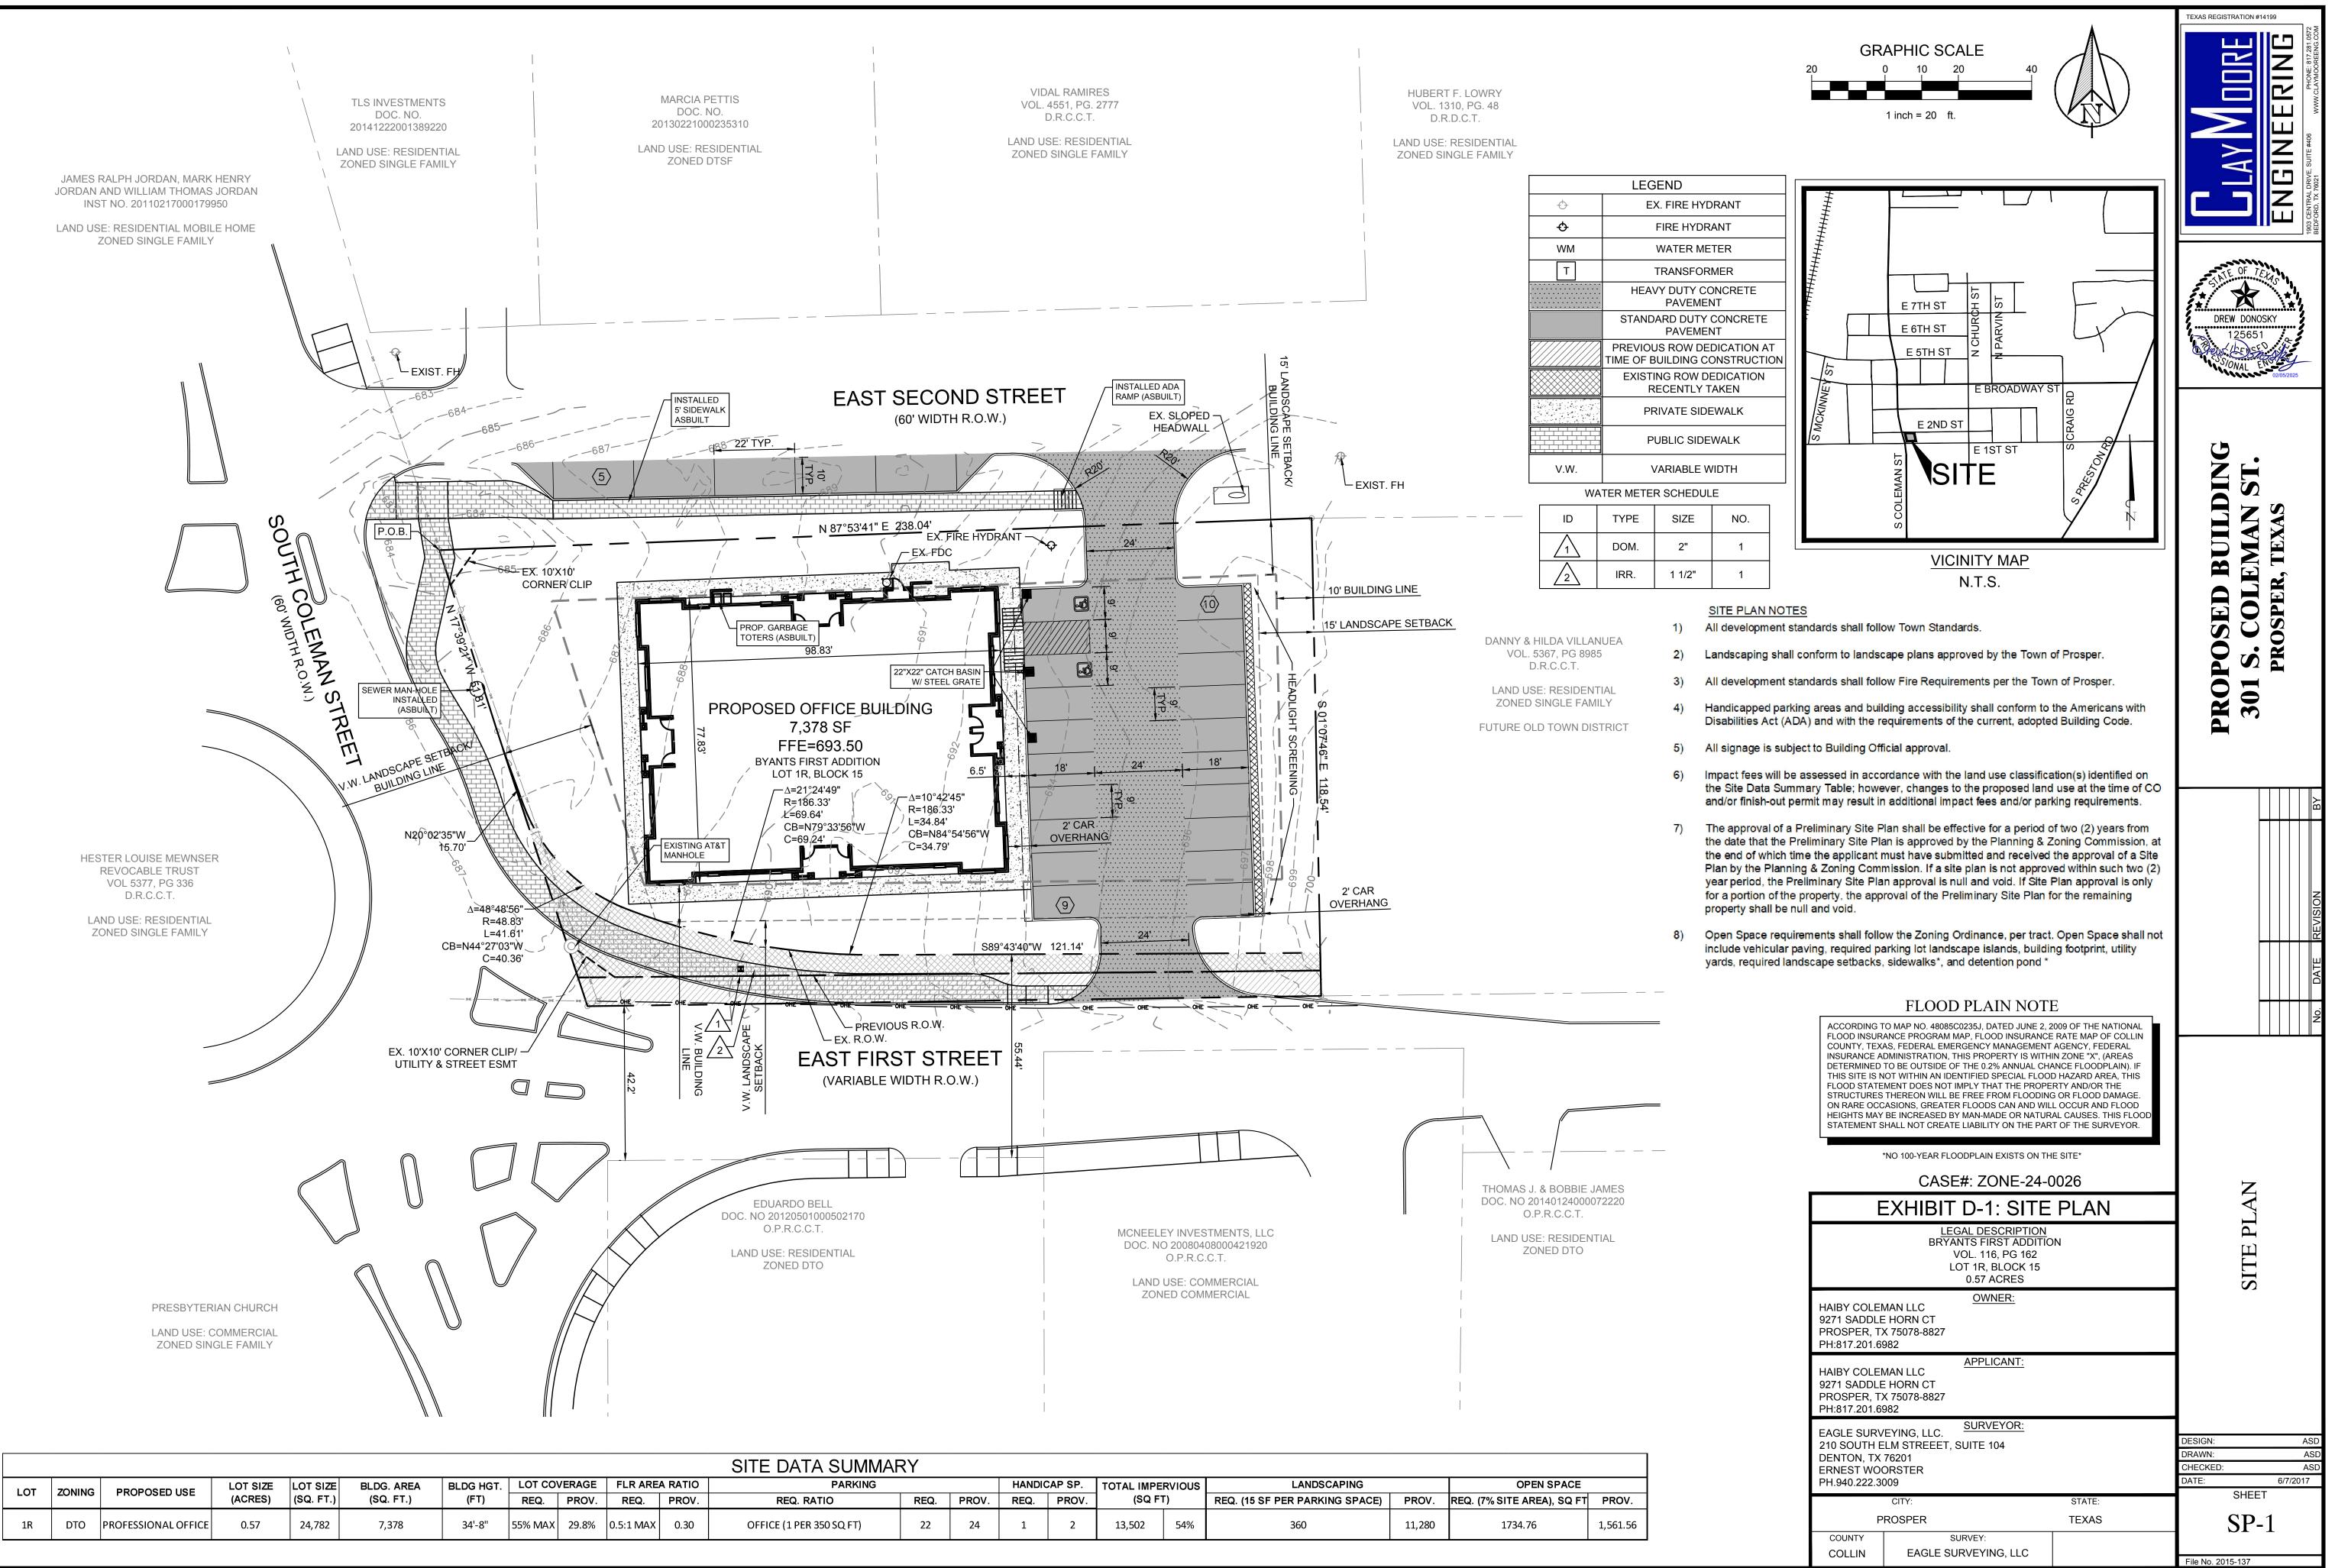

DREW DONOSKY 2/5/2025 10:5 Y·\SHARFD\PR н Ц Ц Ц Ц Ц Ц PLOTTED PLOT DAT LOCATION

| LOT   LOT SIZE<br>(ACRES)   LOT SIZE<br>(BCR.F)   BLOG. AREA<br>(S.F.F)   BLOG. AREA<br>(S.F.F.F)   BLOG. AREA<br>(S.F.F.F)   BLOG. AREA<br>(S.F.F.F.F)   BLOG. AREA<br>(S.F.F.F.F.F.F.F.F.F.F.F.F.F.F.F.F.F.F.F |     |     |                     |          |           |            |           |                         |       |           |         | SITE DATA SUMMAR         | ۲Y   |       |              |       |                  |     |                                |        |                            | )        |
|------------------------------------------------------------------------------------------------------------------------------------------------------------------------------------------------------------------------------------------------------------------------------------------------------------------------------------------------------------------------------------------------------------------------------------------------------------------------------------------------------------------------------------------------------------------------------------------------------------------------------------------------------------------------------------------------------------------------------------------------------------------------------------------------------------------------------------------------------------------------------------------------------------------------------------------------------------------------------------------------------------------------------------------------------------------------------------------------------------------------------------------------------------------|-----|-----|---------------------|----------|-----------|------------|-----------|-------------------------|-------|-----------|---------|--------------------------|------|-------|--------------|-------|------------------|-----|--------------------------------|--------|----------------------------|----------|
| (ACRES) (SQ. F1.) (SQ. F1.) (F1) REQ. PROV. P                                                                                                                                                                                                                                                                                                                                                                                                                                                                                                                                                                                 |     |     |                     | LOT SIZE | LOT SIZE  | BLDG. AREA | BLDG HGT. | LOT COVERAGE FLR AREA F |       |           | A RATIO | PARKING                  |      |       | HANDICAP SP. |       | TOTAL IMPERVIOUS |     | LANDSCAPING                    |        | OPEN SPACE                 |          |
| 1R DTO PROFESSIONAL OFFICE 0.57 24,782 7,378 34'-8" 5% MAX 29.8% 0.51 MAX 0.30 OFFICE (1 PER 350 SQ FT) 2 1 2 13,502 54% 360 11,280 1734.76 1,561.56                                                                                                                                                                                                                                                                                                                                                                                                                                                                                                                                                                                                                                                                                                                                                                                                                                                                                                                                                                                                             | LOI |     | G FROFOSED USE      | (ACRES)  | (SQ. FT.) | (SQ. FT.)  | (FT)      | REQ.                    | PROV. | REQ.      | PROV.   | REQ. RATIO               | REQ. | PROV. | REQ.         | PROV. | (SQ F            | Т)  | REQ. (15 SF PER PARKING SPACE) | PROV.  | REQ. (7% SITE AREA), SQ FT | PROV.    |
|                                                                                                                                                                                                                                                                                                                                                                                                                                                                                                                                                                                                                                                                                                                                                                                                                                                                                                                                                                                                                                                                                                                                                                  | 1R  | DTO | PROFESSIONAL OFFICE | 0.57     | 24,782    | 7,378      | 34'-8''   | 55% MAX                 | 29.8% | 0.5:1 MAX | 0.30    | OFFICE (1 PER 350 SQ FT) | 22   | 24    | 1            | 2     | 13,502           | 54% | 360                            | 11,280 | 1734.76                    | 1,561.56 |