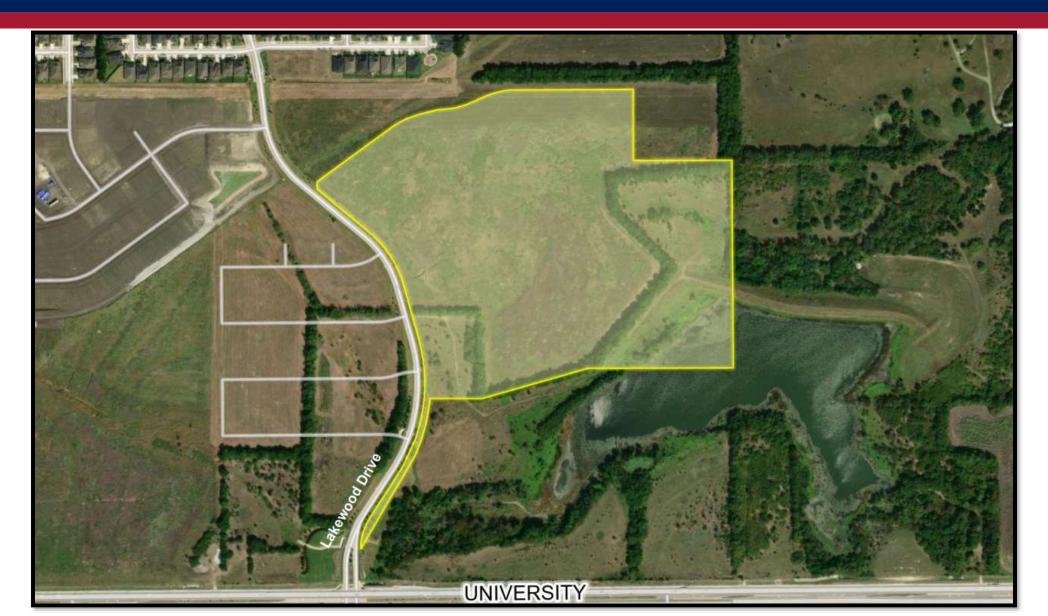

Prosper ISD Lakewood Campus, Block A, Lot 1 (DEVAPP-25-0019)

#### Purpose:

- Construct the first phase of a campus consisting of three buildings totaling 149,293 square feet.
  - Administration Building
  - Community Center
  - Pavillion