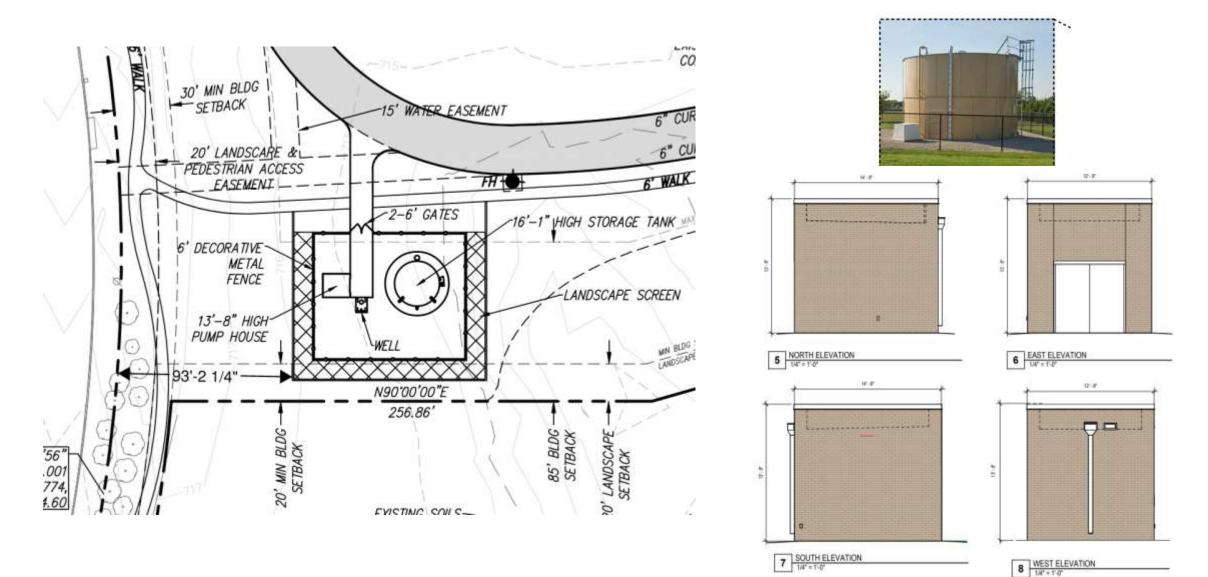

#### History:

- A Preliminary Site Plan was approved 3-1 by the Planning & Zoning Commission on March 18, 2025.
  - Concern regarding location of pump house and storage tank.

#### Conditions of Approval:

- The Planning & Zoning Commission approved the item subject to the following conditions:
  - Relocation of storage tank and pump house, subject to approval by the Director of Development Services; and,
  - In accordance with the Preliminary Site Plan (DEVAPP-24-0129) condition of approval, a Traffic Impact Analysis for the overall development shall be approved prior to the release of construction for Richland Boulevard.