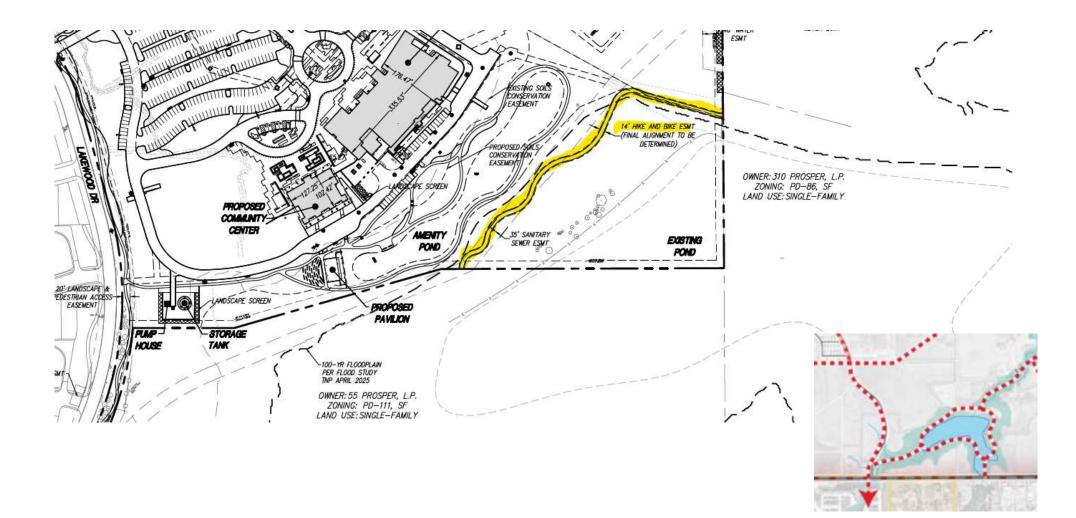

### Hike & Bike Trail:

- Hike & Bike Trail Master Plan indicates provision of a trail circling the pond.
  - Portion of trail to be constructed on southeast corner of property.
  - Alignment of the trail easement to be finalized during construction and reflected on final plat.

#### Major Creek Amenities:

- Hike & Bike Trail Master Plan indicates provision of a trail circling the pond.
  - Hike & Bike Trail (Adjacent to Creek)
  - Visibility Corridor (100' or More)
  - Similar Architectural Elements & Building Materials (All Four Sides)
  - Surface Area of Walls Facing Creek (25% Windows)