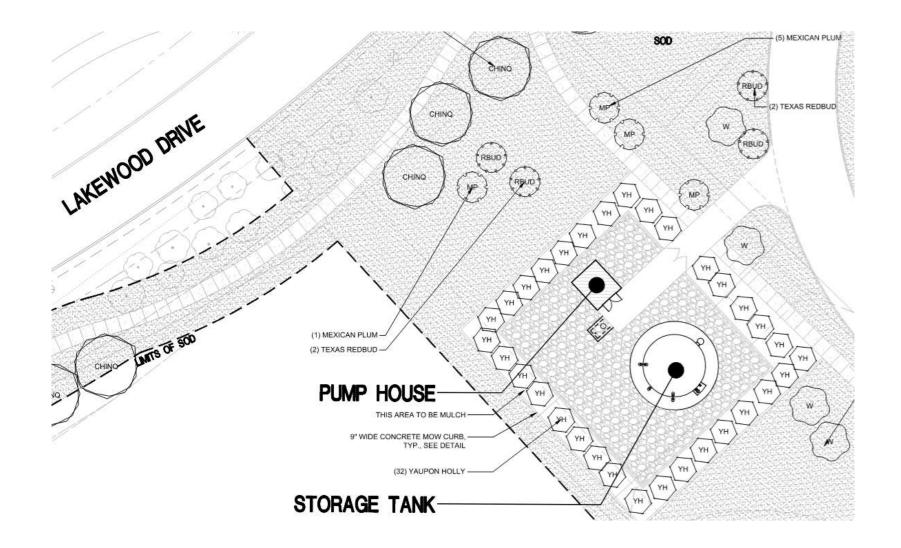

#### History:

- A Preliminary Site Plan was approved 3-1 by the Planning & Zoning Commission on March 18, 2025.
  - Concern regarding location of pump house and storage tank.

#### Living Screen:

- Living screen shown on eastern property line adjacent to residential development.
  - Approved on Preliminary Site Plan (DEVAPP-24-0129)

#### Conditions of Approval:

- The Planning & Zoning Commission approved the item subject to the following conditions:
  - Relocation of storage tank and pump house, subject to approval by the Director of Development Services; and,
  - In accordance with the Preliminary Site Plan (DEVAPP-24-0129) condition of approval, a Traffic Impact Analysis for the overall development shall be approved prior to the release of construction for Richland Boulevard.