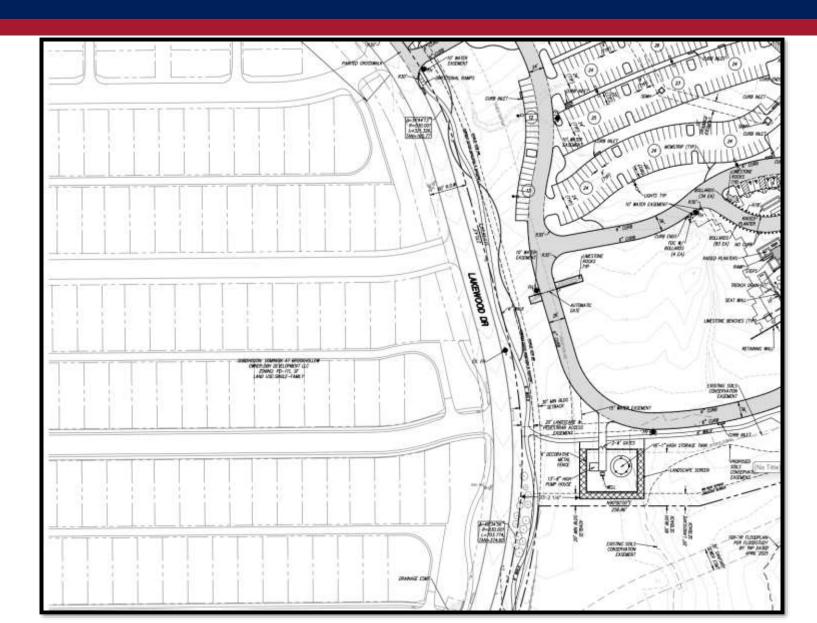

#### History:

- A Preliminary Site Plan was approved 3-1 by the Planning & Zoning Commission on March 18, 2025.
  - Concern regarding location of pump house and storage tank.

#### Conditions of Approval:

- The Planning & Zoning Commission approved the item subject to the following conditions:
  - Relocation of storage tank and pump house, subject to approval by the Director of Development Services; and,
  - In accordance with the Preliminary Site Plan (DEVAPP-24-0129) condition of approval, a Traffic Impact Analysis for the overall development shall be approved prior to the release of construction for Richland Boulevard.