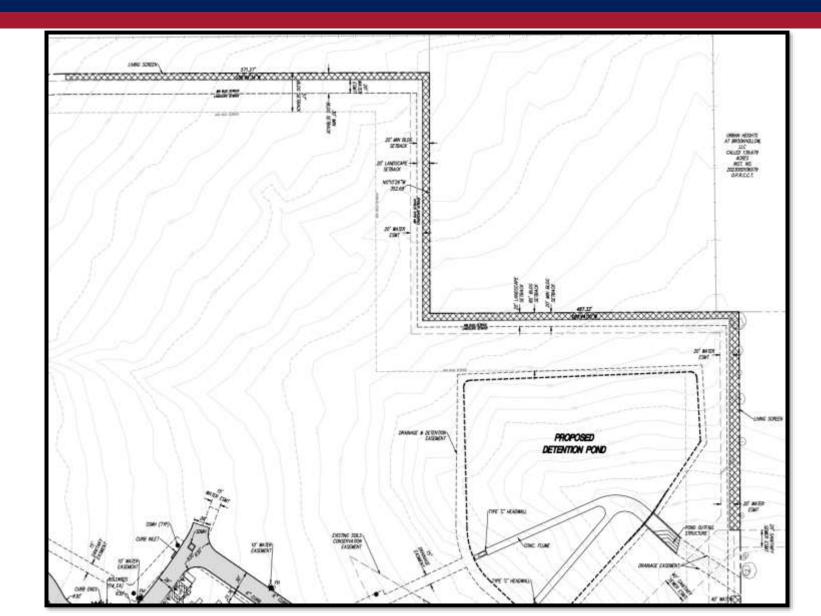

#### Living Screen:

- Living screen shown on eastern property line adjacent to residential development.
  - Approved on Preliminary Site Plan (DEVAPP-24-0129)

#### Conditions of Approval:

- The Planning & Zoning Commission approved the item subject to the following conditions:
  - Relocation of storage tank and pump house, subject to approval by the Director of Development Services; and,
  - In accordance with the Preliminary Site Plan (DEVAPP-24-0129) condition of approval, a Traffic Impact Analysis for the overall development shall be approved prior to the release of construction for Richland Boulevard.