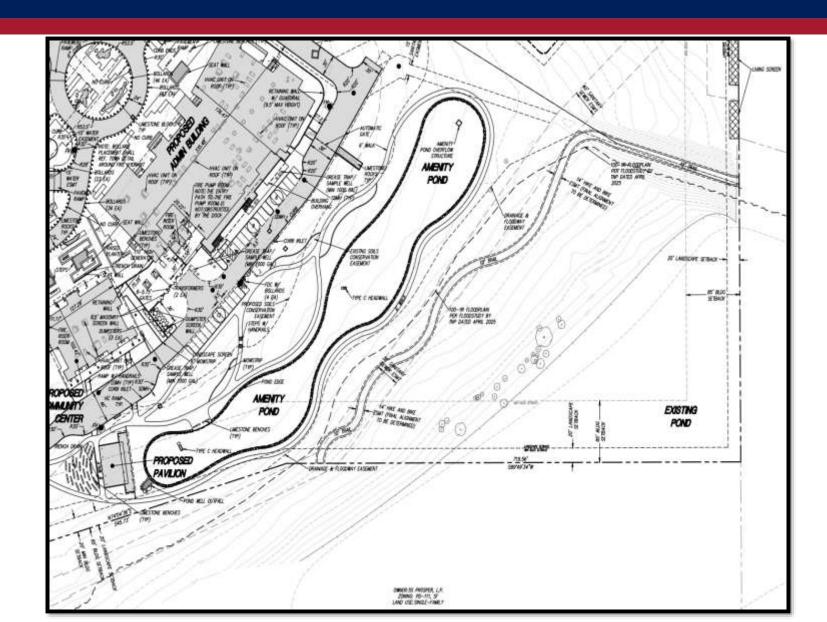

#### Purpose:

- Construct the first phase of a campus consisting of three buildings totaling 149,293 square feet.
  - Administration Building
  - Community Center
  - Pavillion

### Hike & Bike Trail:

- Hike & Bike Trail Master Plan indicates provision of a trail circling the pond.
  - Portion of trail to be constructed on southeast corner of property.
  - Alignment of the trail easement to be finalized during construction and reflected on final plat.

#### Major Creek Amenities:

- Hike & Bike Trail Master Plan indicates provision of a trail circling the pond.
  - Hike & Bike Trail (Adjacent to Creek)
  - Visibility Corridor (100' or More)
  - Similar Architectural Elements & Building Materials (All Four Sides)
  - Surface Area of Walls Facing Creek (25% Windows)