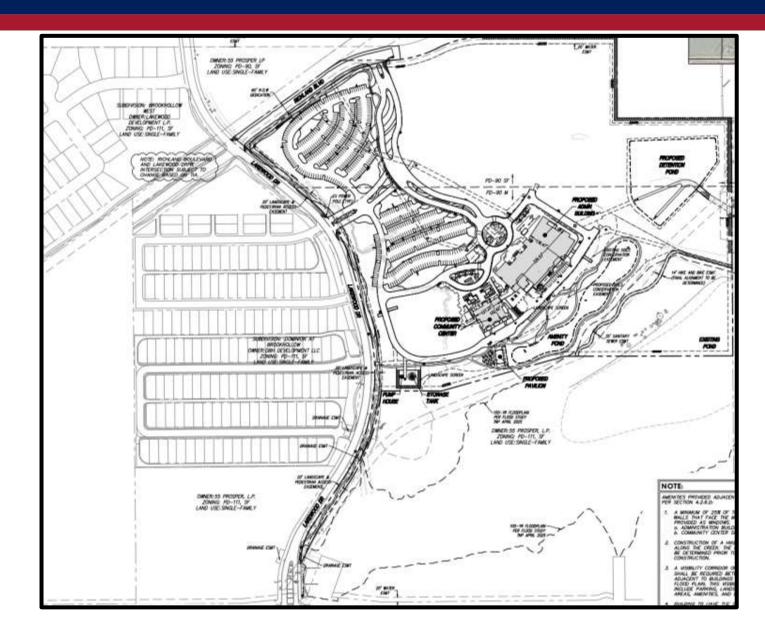

#### Purpose:

- Construct the first phase of a campus consisting of three buildings totaling 149,293 square feet.
  - Administration Building
  - Community Center
  - Pavillion

#### History:

- A Preliminary Site Plan was approved 3-1 by the Planning & Zoning Commission on March 18, 2025.
  - Concern regarding location of pump house and storage tank.

#### Conditions of Approval:

- The Planning & Zoning Commission approved the item subject to the following conditions:
  - Relocation of storage tank and pump house, subject to approval by the Director of Development Services; and,
  - In accordance with the Preliminary Site Plan (DEVAPP-24-0129) condition of approval, a Traffic Impact Analysis for the overall development shall be approved prior to the release of construction for Richland Boulevard.