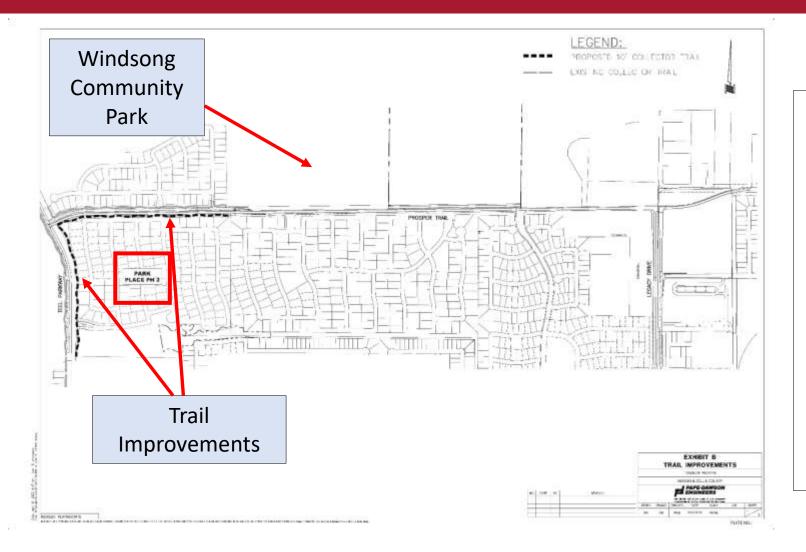

# History

- Developer presented a Park Improvement Fee Agreement to Town Council on February 25, 2025, requesting Park Fee Credits in exchange for widening the trail within their development, and construction of the Veloweb Trail and additional park amenities within Windsong Community Park.
- Request was denied by Town Council.
- Developer is requesting approval of an amended Park Improvement Fee Agreement requesting Park Fee Credits / reimbursement for the upsizing of the trail within their development only.
- The perimeter trail has not yet been constructed.