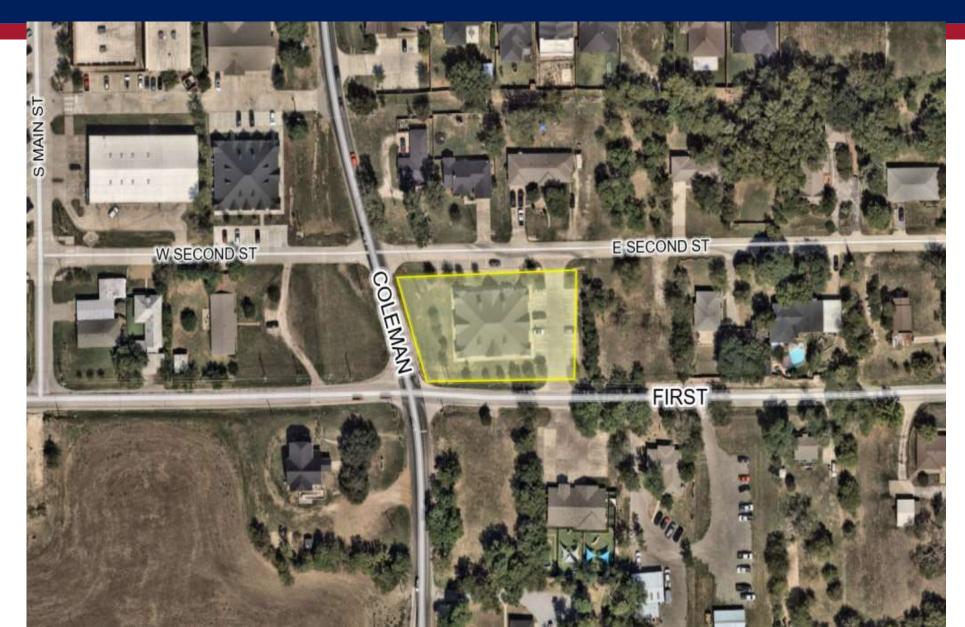

## Agenda Item

Conduct a Public Hearing and consider and act upon a request for a Planned Development for an existing Professional Office on Bryant's First Addition, Block 15, Lot 1R, on 0.6 acre, to accommodate a right-of-way acquisition along First Street, located on the northeast corner of Coleman Street and First Street. (ZONE-24-0026)

#### Purpose

- Rezone property to Planned Development for an existing professional office to accommodate the acquisition of right-of-way along First Street.
- Acquisition of right-of-way would render site legal nonconforming.
- Planned Development addresses standards such as setbacks, landscaping, and open space to allow the site to remain in conformance with Town regulations.