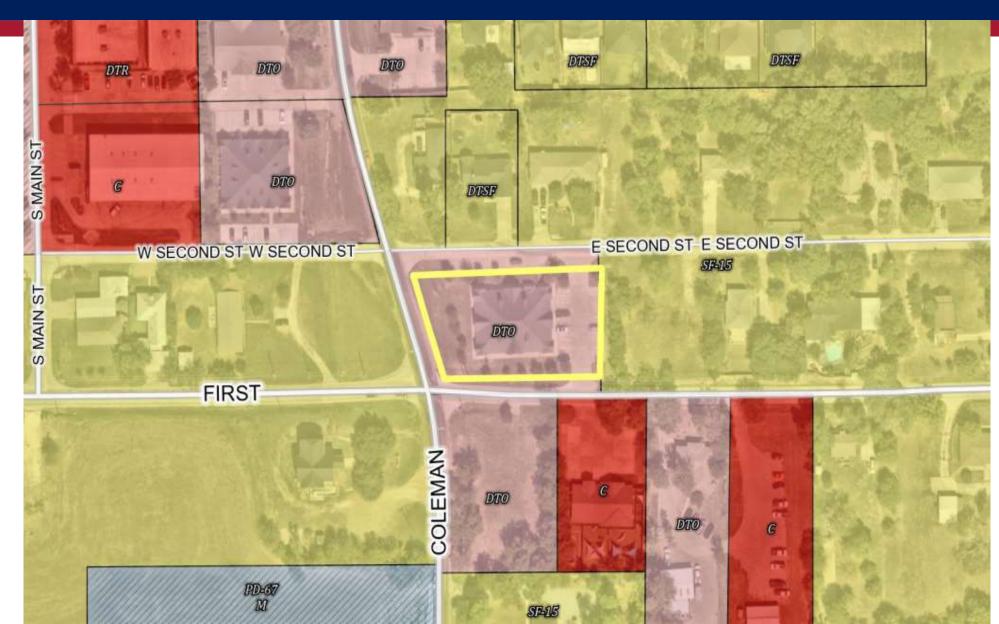

# Surrounding Area

|                     | Zoning           | Current Land Use    | Future Land Use Plan |
|---------------------|------------------|---------------------|----------------------|
| Subject<br>Property | Downtown Office  | Professional Office | Old Town District    |
| North               | Single Family-15 | Single-Family       | Old Town District    |
| East                | Single Family-15 | Single-Family       | Old Town District    |
| South               | Downtown Office  | Vacant              | Old Town District    |
| West                | Single Family-15 | Single-Family       | Old Town District    |