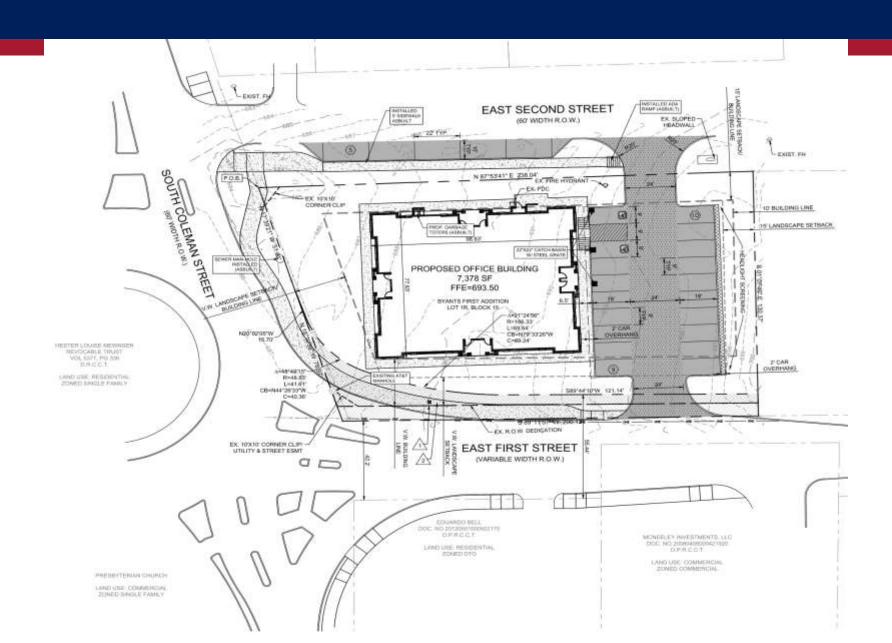

# **District Regulations**

|                                              | District Regulations (Downtown Office) | District Regulations (Development Standards) |
|----------------------------------------------|----------------------------------------|----------------------------------------------|
| Front Setback<br>(Coleman Street)            | Setback: 25'                           | Setback: 5'                                  |
| Side Setback<br>(Second Street)              | Setback:<br>15'                        | Setback:<br>15'                              |
| Side Setback<br>(First Street)               | Setback:<br>15'                        | Setback: 5'                                  |
| Rear Setback<br>(Adjacent to<br>Residential) | Setback:<br>10'                        | Setback:<br>10'                              |
| Lot Depth<br>(Measured from<br>Coleman)      | Minimum:<br>120'                       | Minimum:<br>120'                             |

# Landscaping and Open Space

| Required Landscaping (Commercial Requirements) | Proposed Landscaping (Development Standards)                                                                                                     |
|------------------------------------------------|--------------------------------------------------------------------------------------------------------------------------------------------------|
| Buffer:                                        | Buffer:                                                                                                                                          |
| 15' Landscape Area                             | 15' Landscape Area                                                                                                                               |
| Buffer:                                        | Buffer:                                                                                                                                          |
| 15' Landscape Area                             | 15' Landscape Area                                                                                                                               |
| Buffer:                                        | Buffer:                                                                                                                                          |
| 15' Landscape Area                             | 5' Landscape Area                                                                                                                                |
| Buffer:                                        | Buffer:                                                                                                                                          |
| 15' Landscape Area                             | 5' Landscape Area                                                                                                                                |
| Dimension:                                     | Width:                                                                                                                                           |
| 9' x 18'                                       | 5' x 18'                                                                                                                                         |
|                                                |                                                                                                                                                  |
| Requirement:                                   | Requirement:                                                                                                                                     |
| 7% of Net Lot Area                             | 6% of Net Lot Area                                                                                                                               |
|                                                | (Commercial Requirements)  Buffer: 15' Landscape Area  Buffer: 15' Landscape Area  Buffer: 15' Landscape Area  Dimension: 9' x 18'  Requirement: |