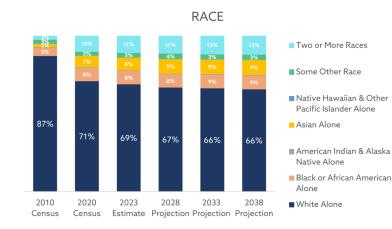

#### Population & Demographics

- Projected Growth
- Age / Gender / Ethnicity
- Education / Employment
- Household Size & Incomes

| 2023 D                          | emographic Comparison                       | Prosper   | USA      |
|---------------------------------|---------------------------------------------|-----------|----------|
| Population                      | Annual Growth Rate<br>(2020 -2023)          | 10.15%    | 0.61%    |
| Popu                            | Projected Annual<br>Growth Rate (2023-2038) | 5.26%     | 0.30%    |
| Household                       | Annual Growth Rate<br>(2023-2038)           | 15.45%    | 0.81%    |
| Hous                            | Average Household Size                      | 3.31%     | 2.53%    |
| τc                              | Ages 0 - 19                                 | 32%       | 24%      |
| Age Segment<br>Distribution     | Ages 20 - 34                                | 19%       | 20%      |
| Seg                             | Ages 35 - 54                                | 30%       | 25%      |
| ge                              | Ages 55 - 74                                | 17%       | 23%      |
| ĂΠ                              | Ages 75+                                    | 3%        | 7%       |
| -                               | White Alone                                 | 68.8%     | 60.6%    |
| tion                            | Black Alone                                 | 8.4%      | 12.5%    |
| inqi                            | American Indian                             | 0.6%      | 1.1%     |
| istr                            | Asian                                       | 8.1%      | 6.2%     |
| еD                              | Pacific Islander                            | 0.1%      | 0.2%     |
| Race Distribution               | Some other Race                             | 3.1%      | 8.7%     |
|                                 | Two or More Races                           | 10.9%     | 10.6%    |
| Hispanic / Latino<br>Population | Hispanic / Latino<br>Origin (any race)      | 11.2%     | 19.4%    |
| Hispanic<br>Popul               | All Others                                  | 88.8%     | 8.6%     |
| Income<br>Characteristics       | Per Capita Income                           | \$62,389  | \$41,310 |
| Inco<br>Charact                 | Median Household<br>Income                  | \$164,477 | \$72,603 |