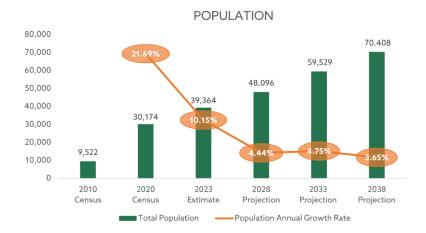

#### Population & Demographics

- Projected Growth
- Age / Gender / Ethnicity
- Education / Employment
- Household Size & Incomes

| 2023 D                          | emographic Comparison                       | Prosper   | USA      |
|---------------------------------|---------------------------------------------|-----------|----------|
| Population                      | Annual Growth Rate<br>(2020 -2023)          | 10.15%    | 0.61%    |
| Popu                            | Projected Annual<br>Growth Rate (2023-2038) | 5.26%     | 0.30%    |
| Household                       | Annual Growth Rate<br>(2023-2038)           | 15.45%    | 0.81%    |
| Hous                            | Average Household Size                      | 3.31%     | 2.53%    |
| τc                              | Ages 0 - 19                                 | 32%       | 24%      |
| Age Segment<br>Distribution     | Ages 20 - 34                                | 19%       | 20%      |
| Seg                             | Ages 35 - 54                                | 30%       | 25%      |
| ge                              | Ages 55 - 74                                | 17%       | 23%      |
| ĂΠ                              | Ages 75+                                    | 3%        | 7%       |
| -                               | White Alone                                 | 68.8%     | 60.6%    |
| tion                            | Black Alone                                 | 8.4%      | 12.5%    |
| inqi                            | American Indian                             | 0.6%      | 1.1%     |
| istr                            | Asian                                       | 8.1%      | 6.2%     |
| еD                              | Pacific Islander                            | 0.1%      | 0.2%     |
| Race Distribution               | Some other Race                             | 3.1%      | 8.7%     |
|                                 | Two or More Races                           | 10.9%     | 10.6%    |
| Hispanic / Latino<br>Population | Hispanic / Latino<br>Origin (any race)      | 11.2%     | 19.4%    |
| Hispanic<br>Popul               | All Others                                  | 88.8%     | 8.6%     |
| Income<br>Characteristics       | Per Capita Income                           | \$62,389  | \$41,310 |
| Inco<br>Charact                 | Median Household<br>Income                  | \$164,477 | \$72,603 |