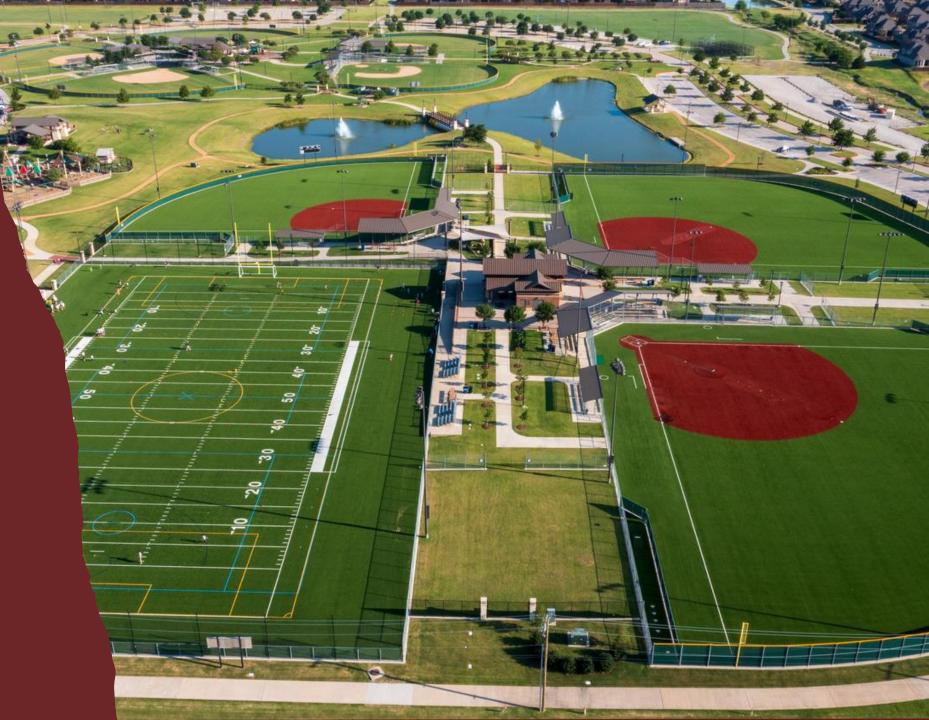

#### **FRONTIER PARK**

Address: 1551 W Frontier Pkwy

Acres: 79.71 Classification:

Community Park Amenities:

| Trails (miles) - 1.7   | Picnic Tables - 26   |
|------------------------|----------------------|
| Backstops - 5          | Playground - 4       |
| Baseball Field - 6     | Restrooms - 3        |
| Benches - 12           | Soccer Field - 11    |
| Concession Stand - 3   | Softball Field - 2   |
| Drinking Fountains - 2 | Splash Pad           |
| Grills - 6             | Pond                 |
| Multipurpose Field - 2 | Batting Cages - 4    |
| Open Space             | • Lacrosse Field - 1 |
| Parking                | Catch and Release    |
| Pavilion - 3           | Fishing              |
|                        |                      |

#### Location

- Size
- Classification
- Amenities
- Photography