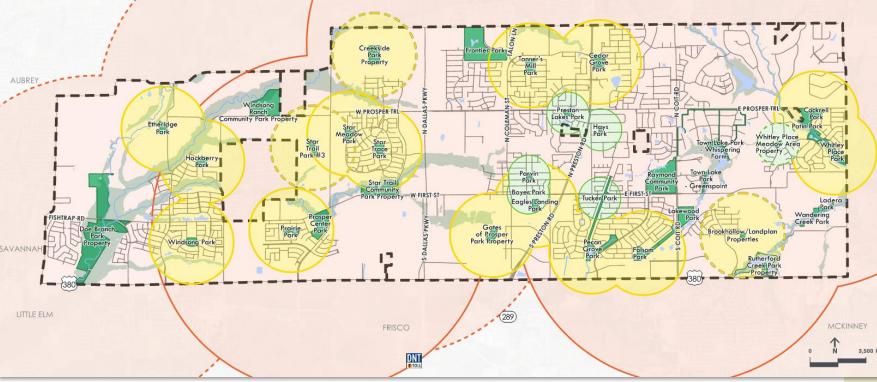

#### Action Plan

(Possible locations as noted: pending future funding and budgets)

| HIGHER PRIORITY ITEMS                                |                                  |            |                                             |               |                |             |   |                                                  | EXIST                       | ING       | PAR                                                             | K FA        |            | TYL              | .00/         |                                             | NS                                      |   |                    | _                            | _                                 |             |                                   | _                                   | FL                              | JTU                     | re p⁄                    | RK                                    | FACI                           | LITY                               | LOC                                                                                                                                                                                                                                                                                                                                                                                                                                                                                                                                                                                                                                                                                                                                                                                                                                                                                                                                                                                                                                                                                                                                                                                                                                                                                                                                                                                                                                                                                                                                                                                                                                                                                                                                                                                                                                                                                                                                                                                                                                                                                                                                  | CATIC                                                      | ONS                                    |
|------------------------------------------------------|----------------------------------|------------|---------------------------------------------|---------------|----------------|-------------|---|--------------------------------------------------|-----------------------------|-----------|-----------------------------------------------------------------|-------------|------------|------------------|--------------|---------------------------------------------|-----------------------------------------|---|--------------------|------------------------------|-----------------------------------|-------------|-----------------------------------|-------------------------------------|---------------------------------|-------------------------|--------------------------|---------------------------------------|--------------------------------|------------------------------------|--------------------------------------------------------------------------------------------------------------------------------------------------------------------------------------------------------------------------------------------------------------------------------------------------------------------------------------------------------------------------------------------------------------------------------------------------------------------------------------------------------------------------------------------------------------------------------------------------------------------------------------------------------------------------------------------------------------------------------------------------------------------------------------------------------------------------------------------------------------------------------------------------------------------------------------------------------------------------------------------------------------------------------------------------------------------------------------------------------------------------------------------------------------------------------------------------------------------------------------------------------------------------------------------------------------------------------------------------------------------------------------------------------------------------------------------------------------------------------------------------------------------------------------------------------------------------------------------------------------------------------------------------------------------------------------------------------------------------------------------------------------------------------------------------------------------------------------------------------------------------------------------------------------------------------------------------------------------------------------------------------------------------------------------------------------------------------------------------------------------------------------|------------------------------------------------------------|----------------------------------------|
| ACTION PLAN ITEM                                     | Budget Ranges                    | Boyer Park | Cedar Grove Park<br>Chapel Hill Hike & Bike | Cockrell Park | Etheridge Park | Folsom Park |   | Gates of Prosper Park Property<br>Harkherry Dark | nackoerry Park<br>Hays Park | Cima Hike | Lakes of La Cima Hike & Bike Trail Area (West)<br>Lakewood Park | Parvin Park | Patin Park | Pecan Grove Park | Prairie Park | Preston Lakes Park<br>Descore Contor During | rrusper Center Fain<br>Star Meadow Park |   | Tanner's Mill Park | Town Lake Park - Greenspoint | Town Lake Park - Whispering Farms | Tucker Park | Whispering Farms Hike & Bike Area | Whitley Place Park<br>Windsong Park | Brookhollow/Landplan Properties | Creekside Park Property | Doe Branch Park Property | Ladera Park<br>Pavmond Community Dark | Rutherford Creek Park Property | Star Trail Community Park Property | Cool River Park                                                                                                                                                                                                                                                                                                                                                                                                                                                                                                                                                                                                                                                                                                                                                                                                                                                                                                                                                                                                                                                                                                                                                                                                                                                                                                                                                                                                                                                                                                                                                                                                                                                                                                                                                                                                                                                                                                                                                                                                                                                                                                                      | Wandering Creek Park<br>Whitlev Place Meadow Area Pronerty | Windsong Ranch Community Park Property |
| 1 Additional Trail Connections Throughout Prosper    | \$550,000 - \$1,000,000 per mile |            |                                             |               |                |             |   |                                                  |                             |           |                                                                 |             |            |                  |              |                                             |                                         |   |                    |                              |                                   |             |                                   |                                     |                                 |                         |                          |                                       |                                |                                    |                                                                                                                                                                                                                                                                                                                                                                                                                                                                                                                                                                                                                                                                                                                                                                                                                                                                                                                                                                                                                                                                                                                                                                                                                                                                                                                                                                                                                                                                                                                                                                                                                                                                                                                                                                                                                                                                                                                                                                                                                                                                                                                                      |                                                            |                                        |
| 2 Additional Hike / Bike / Jog / Run Trails          | \$550,000 - \$1,000,000 per mile |            |                                             |               |                |             |   |                                                  |                             |           |                                                                 | ~           |            | ~                |              |                                             |                                         | ~ |                    |                              | ✓                                 |             |                                   |                                     | <b>_</b>                        |                         | ~                        | / /                                   | · .                            |                                    | ~                                                                                                                                                                                                                                                                                                                                                                                                                                                                                                                                                                                                                                                                                                                                                                                                                                                                                                                                                                                                                                                                                                                                                                                                                                                                                                                                                                                                                                                                                                                                                                                                                                                                                                                                                                                                                                                                                                                                                                                                                                                                                                                                    |                                                            |                                        |
| 3 Multipurpose / Multigenerational Recreation Center | Varies                           |            |                                             |               |                |             |   |                                                  |                             |           |                                                                 |             |            |                  |              |                                             |                                         |   |                    |                              |                                   |             |                                   |                                     |                                 |                         |                          |                                       |                                |                                    |                                                                                                                                                                                                                                                                                                                                                                                                                                                                                                                                                                                                                                                                                                                                                                                                                                                                                                                                                                                                                                                                                                                                                                                                                                                                                                                                                                                                                                                                                                                                                                                                                                                                                                                                                                                                                                                                                                                                                                                                                                                                                                                                      |                                                            |                                        |
| 4 Add Shade to Park Playgrounds                      | \$75,000 - \$150,000 range       |            |                                             | ~             | ~              |             | • | /                                                |                             |           |                                                                 |             |            |                  | ~            | /                                           | ~                                       | ~ | ~                  |                              |                                   |             |                                   |                                     | L                               |                         |                          | ~                                     | · .                            |                                    | <                                                                                                                                                                                                                                                                                                                                                                                                                                                                                                                                                                                                                                                                                                                                                                                                                                                                                                                                                                                                                                                                                                                                                                                                                                                                                                                                                                                                                                                                                                                                                                                                                                                                                                                                                                                                                                                                                                                                                                                                                                                                                                                                    |                                                            |                                        |
| 5 Open Spaces / Natural Areas                        | Varies                           |            | /                                           |               | <              |             |   |                                                  |                             |           |                                                                 |             |            |                  |              |                                             |                                         |   |                    | <                            | ✓                                 |             |                                   | /                                   | <ul> <li>✓</li> </ul>           |                         | ~                        | ~                                     | <ul> <li>✓</li> </ul>          |                                    | <ul> <li>Image: A second s</li></ul> | <i>、</i>                                                   | ł                                      |
| 6 Picnic Areas / Pavilions                           | \$100,000 - \$250,000            |            | /                                           |               | ~              |             | • | /                                                |                             |           |                                                                 | ~           |            | ~                |              | /                                           | ~                                       | ~ | ~                  |                              |                                   |             |                                   |                                     | <b>/</b>                        |                         | ~                        | ~                                     | <ul> <li>✓</li> </ul>          |                                    | ~                                                                                                                                                                                                                                                                                                                                                                                                                                                                                                                                                                                                                                                                                                                                                                                                                                                                                                                                                                                                                                                                                                                                                                                                                                                                                                                                                                                                                                                                                                                                                                                                                                                                                                                                                                                                                                                                                                                                                                                                                                                                                                                                    | 1                                                          | r                                      |
| 7 Playgrounds                                        | \$450,000 - \$650,000            |            | /                                           |               | <              |             | • | /                                                |                             |           |                                                                 | ~           |            |                  |              |                                             |                                         |   |                    |                              |                                   |             |                                   |                                     | <ul> <li>✓</li> </ul>           |                         |                          | ~                                     | <ul> <li>✓</li> </ul>          |                                    | ✓                                                                                                                                                                                                                                                                                                                                                                                                                                                                                                                                                                                                                                                                                                                                                                                                                                                                                                                                                                                                                                                                                                                                                                                                                                                                                                                                                                                                                                                                                                                                                                                                                                                                                                                                                                                                                                                                                                                                                                                                                                                                                                                                    |                                                            |                                        |

#### Action Plan

(Possible locations as noted: pending future funding and budgets)

| M  | DDERATE PRIORITY ITEMS                         |                         |            |                  |                         |               |                |             |               |                                |           | PA                                             | RK                                             | FAC           | ILIT        | ΓY L       | ocı              | ATIC         | ONS                |                     |                  |                 |                    |                              |             |             |                                   |                    |               | F                                | UΤ                    | URE                      | PA          | RKI                    | FAC                            | ILIT                            | TY L                                  | .oc | ATI                  | ION                                | IS                                     |
|----|------------------------------------------------|-------------------------|------------|------------------|-------------------------|---------------|----------------|-------------|---------------|--------------------------------|-----------|------------------------------------------------|------------------------------------------------|---------------|-------------|------------|------------------|--------------|--------------------|---------------------|------------------|-----------------|--------------------|------------------------------|-------------|-------------|-----------------------------------|--------------------|---------------|----------------------------------|-----------------------|--------------------------|-------------|------------------------|--------------------------------|---------------------------------|---------------------------------------|-----|----------------------|------------------------------------|----------------------------------------|
|    | ACTION PLAN ITEM                               | Budget Ranges           | Bover Park | Cedar Grove Park | Chapel Hill Hike & Bike | Cockrell Park | Etheridge Park | Folsom Park | Frontier Park | Gates of Prosper Park Property | Havs Park | Lakes of La Cima Hike & Bike Trail Area (East) | Lakes of La Cima Hike & Bike Trail Area (West) | Lakewood Park | Parvin Park | Patin Park | Pecan Grove Park | Prairie Park | Preston Lakes Park | Prosper Center Park | Star Meadow Park | Star Trace Park | Tanner's Mill Park | Town Lake Park - Greenspoint | Lake Park - | Tucker Park | Whispering Farms Hike & Bike Area | Whitlev Dlace Dark | Windsond Dark | Rrockhollow/I andhlan Dronartias | Control Dark Demostry | Doe Branch Dark Dronarty | Ladera Dark | Ravmond Community Dark | Ditherford Creek Dark Dronerty | stutieriora creek rark rioperty | star Itali Continuutity Fark Froperty |     | Wandering Creek Park | Whitley Place Meadow Area Property | Windsong Ranch Community Park Property |
| 8  | Indoor Athletic Complex<br>(for active sports) | Varies                  |            |                  |                         |               |                |             |               |                                |           |                                                |                                                |               |             |            |                  |              |                    |                     |                  |                 |                    |                              |             |             |                                   |                    |               |                                  |                       |                          |             |                        |                                |                                 |                                       |     |                      |                                    |                                        |
| 9  | Sprayground / Water Splashpads                 | \$750,000 - \$1,500,000 |            |                  |                         |               |                |             |               |                                |           |                                                |                                                |               |             |            |                  |              |                    |                     |                  |                 | ~                  |                              |             |             |                                   |                    | ~             | 1                                |                       |                          |             |                        |                                |                                 |                                       |     |                      |                                    |                                        |
| 10 | Water Features<br>(Fishing Pond, Fountains)    | Varies                  |            |                  |                         |               |                |             |               |                                |           |                                                |                                                |               |             |            | ~                |              |                    |                     |                  |                 |                    |                              |             |             |                                   |                    |               |                                  |                       |                          |             | ~                      | · .                            | /                               |                                       |     |                      |                                    |                                        |
| 11 | Aquatic Center                                 | Varies                  |            |                  |                         |               |                |             |               |                                |           |                                                |                                                |               |             |            |                  |              |                    |                     |                  |                 |                    |                              |             |             |                                   |                    |               | Į.                               |                       |                          |             |                        |                                |                                 |                                       |     |                      |                                    |                                        |
| 12 | Dog Park                                       | \$5000,000- \$1,000,000 |            |                  |                         |               |                |             |               |                                |           |                                                |                                                |               |             |            |                  |              |                    |                     |                  |                 |                    |                              |             |             |                                   |                    |               |                                  |                       |                          |             |                        | ~                              | 1                               |                                       |     |                      |                                    |                                        |
| 13 | Amphitheater                                   | Varies                  |            |                  |                         |               |                |             |               | ~                              |           |                                                |                                                |               |             |            |                  |              |                    |                     |                  |                 |                    |                              |             |             |                                   |                    |               | i                                |                       |                          |             | ~                      | r                              |                                 |                                       |     |                      |                                    |                                        |

#### (Possible locations as noted: pending future funding and budgets)

| LO | WER PRIORITY ITEMS                                                 |                                 |            |                  |                         |               |                |             |               |                                |                |           | PA                                             | RK I                                           | FAC           | ILIT        | ΥL         | OCA              |              | NS                 |                     |                  |                 |                    |                              |                                   |             |                                   |                    |               | FL                              | JTU                     | RE F                     | PARI        | < FA                   | CIL                            | ITY                                | LO              | CAT                  | ION                                | s                                      |
|----|--------------------------------------------------------------------|---------------------------------|------------|------------------|-------------------------|---------------|----------------|-------------|---------------|--------------------------------|----------------|-----------|------------------------------------------------|------------------------------------------------|---------------|-------------|------------|------------------|--------------|--------------------|---------------------|------------------|-----------------|--------------------|------------------------------|-----------------------------------|-------------|-----------------------------------|--------------------|---------------|---------------------------------|-------------------------|--------------------------|-------------|------------------------|--------------------------------|------------------------------------|-----------------|----------------------|------------------------------------|----------------------------------------|
|    | ACTION PLAN ITEM                                                   | Budget Ranges                   | Boyer Park | Cedar Grove Park | Chapel Hill Hike & Bike | Cockrell Park | Etheridge Park | Folsom Park | Frontier Park | Gates of Prosper Park Property | Hackberry Park | Havs Park | Lakes of La Cima Hike & Bike Trail Area (East) | Lakes of La Cima Hike & Bike Trail Area (West) | Lakewood Park | Parvin Park | Patin Park | Pecan Grove Park | Prairie Park | Preston Lakes Park | Prosper Center Park | Star Meadow Park | Star Trace Park | Tanner's Mill Park | Town Lake Park - Greenspoint | Town Lake Park - Whispering Farms | Tucker Park | Whispering Farms Hike & Bike Area | Whitley Place Park | Windsong Park | Brookhollow/Landplan Properties | Creekside Park Property | Doe Branch Park Property | Ladera Park | Raymond Community Park | Rutherford Creek Park Property | Star Trail Community Park Property | Cool River Park | Wandering Creek Park | Whitley Place Meadow Area Property | Windsong Ranch Community Park Property |
| 14 | Natural Soft Surface Trails / Tracks<br>(for BMX, Pump Track,etc.) | \$400,000 - \$5000,000 per mile |            | 1                |                         |               |                |             |               |                                |                |           |                                                |                                                |               |             |            |                  |              |                    |                     |                  |                 |                    | 1                            |                                   |             |                                   |                    |               |                                 |                         | 1                        |             |                        |                                |                                    |                 |                      |                                    |                                        |
| 15 | Leisure Outdoor Swimming Pool                                      | Varies                          |            |                  |                         |               |                |             |               |                                |                |           |                                                |                                                |               |             |            |                  |              |                    |                     |                  |                 |                    |                              |                                   |             |                                   |                    |               |                                 |                         |                          |             |                        |                                |                                    |                 |                      |                                    |                                        |
| 16 | Performing Arts Center                                             | Varies                          |            |                  |                         |               |                |             |               |                                |                |           |                                                |                                                |               |             |            |                  |              |                    |                     |                  |                 |                    |                              |                                   |             |                                   |                    |               |                                 |                         |                          |             |                        |                                |                                    |                 |                      |                                    |                                        |
| 17 | Outdoor Exercise Equipment in Parks<br>and/or Along Trails         | \$7,500 - \$15,000 each         |            |                  |                         |               |                |             |               | 1                              |                |           |                                                | ~                                              |               |             |            |                  |              |                    |                     |                  |                 |                    |                              |                                   |             |                                   |                    |               |                                 |                         |                          |             |                        |                                |                                    |                 |                      |                                    |                                        |
| 18 | Disc Golf                                                          | \$20,000 - \$30,000             |            |                  |                         |               |                |             |               |                                |                |           |                                                |                                                |               |             |            |                  |              |                    |                     |                  |                 |                    |                              |                                   |             |                                   |                    |               |                                 |                         |                          |             |                        |                                |                                    |                 |                      |                                    |                                        |
| 19 | Skate Park                                                         | Varies                          |            |                  |                         |               |                |             |               |                                |                |           |                                                |                                                |               |             |            |                  |              |                    |                     |                  |                 |                    |                              |                                   |             |                                   |                    |               |                                 |                         |                          |             |                        | 1                              |                                    |                 |                      |                                    |                                        |