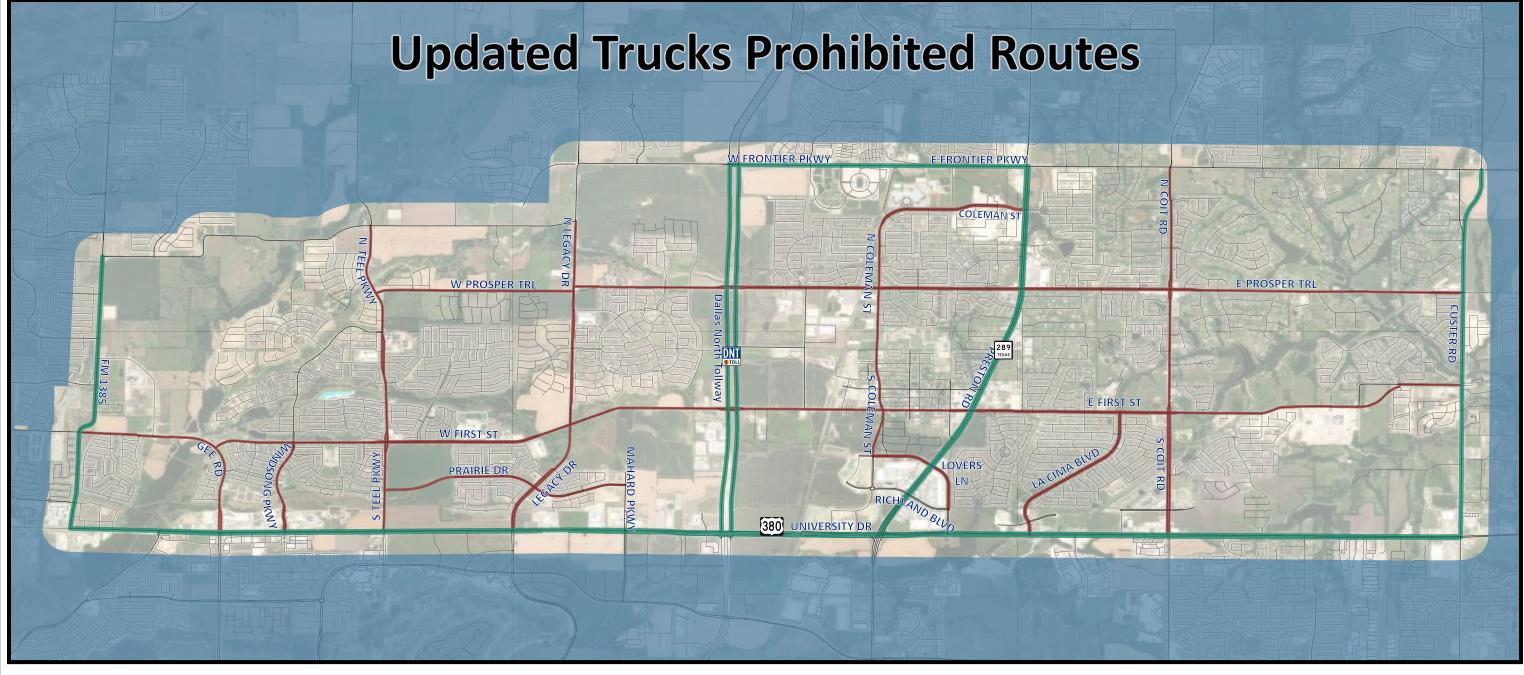

No Truck Route

Truck Route

Source: Data and GIS November 2023

DISCLAIMER: Any reliance on this map or information is AT YOUR OWN RISK. Prosper assumes no liability for any errors, omissions, or inaccuracies in the map or information regardless of the cause of such or for any decision made, action taken, or action not taken in reliance upon any maps or information provided herein. Prosper makes no warranty, representation, or guarantee of any kind regarding any maps or information provided herein or the sources of such maps or information and DISCLAIMS ALL REPRESENTATIONS AND WARRANTIES, EXPRESSED AND IMPLIED, including the implied warranties of merchantability and fitness for a particular purpose.