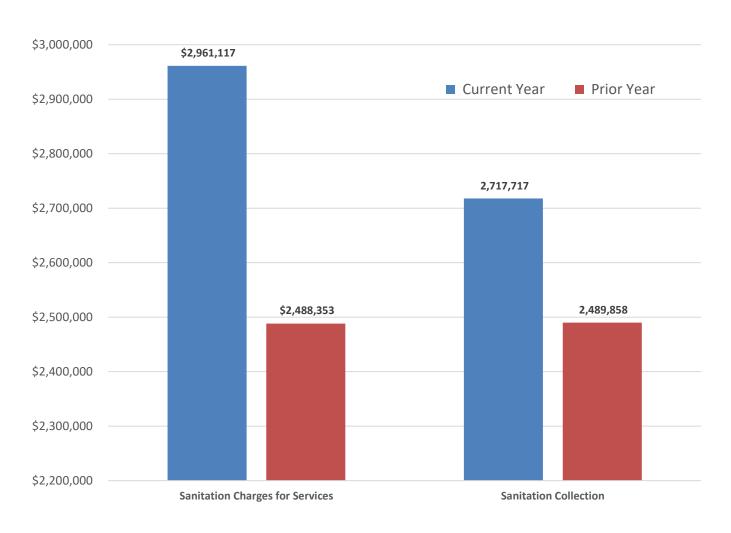

| 100%        |      | \$ 2,539,706 | 91%         |
| REVENUE OVER (UNDER) EXPENDITURES   | \$ 35,281    | \$ 136,014     | \$ 171,295   | \$ 114,827   |              |                   |             |      | \$ (48,457)  |             |
| Beginning Working Capital October 1 |              |                | 6,018        | 6,018        |              |                   |             |      |              |             |
| Ending Working Capital              |              |                | \$ 177,313   | \$ 120,845   | <u> </u>     |                   |             |      |              |             |

#### Notes

1 Correction of General Fund franchise fee calculation for residential carts.

### **SOLID WASTE REVENUE AND EXPENSE**

Current YTD to Prior Year YTD Actual Comparison



#### CAPITAL PROJECTS FUND - GENERAL

|                                                                     |                |       | Current Year | Current Year       |     | Current Year          |    |                      |                     |                    |                    | Project            |
|---------------------------------------------------------------------|----------------|-------|--------------|--------------------|-----|-----------------------|----|----------------------|---------------------|--------------------|--------------------|--------------------|
|                                                                     | Project        |       | Original     | Budget             |     | Amended               |    | Current Year         | Current Year