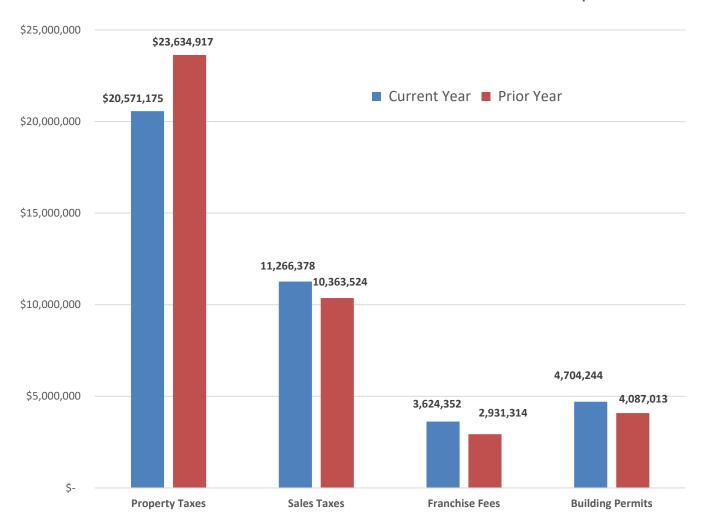

#### GENERAL FUND

|                                    | Original          |    | Budget    | Amended           | Current Year      | Cui  | rrent Year | Cui | rent Remaining |             |      | Prior Year        | Change from |
|------------------------------------|-------------------|----|-----------|-------------------|-------------------|------|------------|-----|----------------|-------------|------|-------------------|-------------|
|                                    | Budget            | A  | mendment  | Budget            | YTD Actuals       | Enci | umbrances  | В   | udget Balance  | YTD Percent | Note | YTD Actuals       | Prior Year  |
|                                    |                   |    |           |                   |                   |      |            |     |                |             |      |                   |             |
| REVENUES                           |                   |    |           |                   |                   |      |            |     |                |             |      |                   |             |
| Property Taxes                     | \$<br>21,146,121  | \$ | ,         | \$<br>21,185,761  | \$<br>20,571,175  | \$   | -          | \$  | 614,586        | 97%         | 1,2  | \$<br>            | -13%        |
| Sales Taxes                        | 11,091,492        |    | 566,789   | 11,658,281        | 11,266,378        |      | -          |     | 391,903        | 97%         | 8    | 10,363,524        | 9%          |
| Franchise Fees                     | 3,221,816         |    | (85,091)  | 3,136,725         | 3,624,352         |      | -          |     | (487,627)      | 116%        |      | 2,931,314         | 24%         |
| Building Permits                   | 3,700,000         |    | 1,081,000 | 4,781,000         | 4,704,244         |      | -          |     | 76,756         | 98%         |      | 4,087,013         | 15%         |
| Other Licenses, Fees & Permits     | 2,180,050         |    | (38,249)  | 2,141,801         | 1,645,163         |      | -          |     | 496,638        | 77%         | 7    | 2,401,214         | -31%        |
| Charges for Services               | 1,296,023         |    | (143)     | 1,295,880         | 1,552,901         |      | -          |     | (257,021)      | 120%        |      | 1,360,939         | 14%         |
| Fines & Warrants                   | 300,500           |    | 100,550   | 401,050           | 422,423           |      | -          |     | (21,373)       | 105%        |      | 394,326           | 7%          |
| Intergovernmental Revenue (Grants) | 37,840            |    | 8,261     | 46,101            | 231,092           |      | -          |     | (184,991)      | 501%        | 9    | 263,857           | -12%        |
| Interest Income                    | 750,000           |    | 254,268   | 1,004,268         | 982,855           |      | -          |     | 21,413         | 98%         |      | 877,312           | 12%         |
| Miscellaneous                      | 63,751            |    | 92,420    | 156,171           | 1,067,634         |      | -          |     | (911,463)      | 684%        | 10   | 141,322           | 655%        |
| Park Fees                          | 814,100           |    | (80,950)  | 733,150           | 721,346           |      | -          |     | 11,804         | 98%         |      | 686,571           | 5%          |
| Transfers In                       | 1,297,102         |    | -         | 1,297,102         | 1,297,102         |      | -          |     | -              | 100%        | 11   | 1,235,335         | 5%          |
| Total Revenues                     | \$<br>45,898,795  | \$ | 1,938,495 | \$<br>47,837,290  | \$<br>48,086,667  | \$   | -          | \$  | (249,377)      | 101%        |      | \$<br>48,377,643  | -1%         |
|                                    |                   |    |           |                   |                   |      |            |     |                |             |      |                   |             |
| EXPENDITURES                       |                   |    |           |                   |                   |      |            |     |                |             |      |                   |             |
| Administration                     | \$<br>9,991,267   | \$ | 111,738   | \$<br>10,103,005  | \$<br>10,202,551  | \$   | -          | \$  | (99,546)       | 101%        |      | \$<br>8,695,504   | 17%         |
| Police                             | 9,595,898         |    | 421,171   | 10,017,069        | 10,223,659        |      | 238,457    |     | (445,047)      | 104%        | 4,6  | 7,666,654         | 33%         |
| Fire/EMS                           | 10,562,840        |    | (23,164)  | 10,539,676        | 10,690,757        |      | -          |     | (151,081)      | 101%        |      | 9,939,124         | 8%          |
| Public Works                       | 4,567,242         |    | 97,599    | 4,664,841         | 4,605,652         |      | 85,539     |     | (26,350)       | 101%        | 6    | 4,400,399         | 5%          |
| Community Services                 | 7,486,803         |    | (56,037)  | 7,430,767         | 7,439,194         |      | 162,016    |     | (170,443)      | 102%        | 6    | 6,107,225         | 22%         |
| Development Services               | 4,139,855         |    | (247,712) | 3,892,143         | 3,283,479         |      | -          |     | 608,664        | 84%         |      | 3,236,768         | 1%          |
| Engineering                        | 2,684,047         |    | 9,453     | 2,693,500         | 2,656,031         |      | -          |     | 37,469         | 99%         |      | 2,821,268         | -6%         |
| Transfers Out                      | -                 |    | 496,389   | 496,389           | 370,325           |      | -          |     | 126,064        | 75%         | 3    | 9,670,653         | -96%        |
| Total Expenses                     | \$<br>49,027,952  | \$ | 809,438   | \$<br>49,837,390  | \$<br>49,471,648  | \$   | 486,012    | \$  | (120,270)      | 100%        |      | \$<br>52,537,593  | -6%         |
|                                    |                   |    |           |                   |                   |      |            |     |                |             | •    |                   |             |
| REVENUE OVER (UNDER) EXPENDITURES  | \$<br>(3,129,157) | \$ | 1,129,057 | \$<br>(2,000,100) | \$<br>(1,384,981) |      |            |     |                |             |      | \$<br>(4,159,950) |             |
| Beginning Fund Balance October     |                   |    |           | 15,011,987        | 15,011,987        |      |            |     |                |             |      |                   |             |
| Ending Fund Balance                |                   |    | -         | \$<br>13,011,887  | \$<br>13,627,006  |      |            |     |                |             |      |                   |             |

### **GENERAL FUND REVENUE**

### Current YTD to Prior Year YTD Actual Comparison