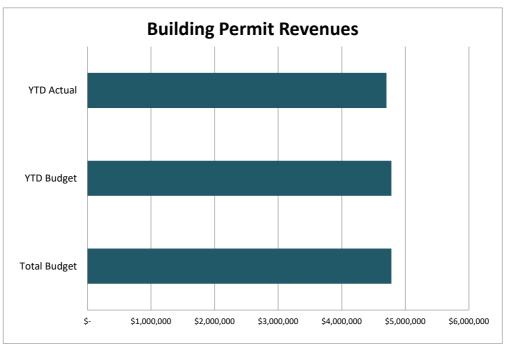

#### GENERAL FUND

|                                    | Original          |    | Budget    | Amended           | Current Year      | Cui  | rrent Year | Cui | rent Remaining |             |      | Prior Year        | Change from |
|------------------------------------|-------------------|----|-----------|-------------------|-------------------|------|------------|-----|----------------|-------------|------|-------------------|-------------|
|                                    | Budget            | A  | mendment  | Budget            | YTD Actuals       | Enci | umbrances  | В   | udget Balance  | YTD Percent | Note | YTD Actuals       | Prior Year  |
|                                    |                   |    |           |                   |                   |      |            |     |                |             |      |                   |             |
| REVENUES                           |                   |    |           |                   |                   |      |            |     |                |             |      |                   |             |
| Property Taxes                     | \$<br>21,146,121  | \$ | ,         | \$<br>21,185,761  | \$<br>20,571,175  | \$   | -          | \$  | 614,586        | 97%         | 1,2  | \$<br>            | -13%        |
| Sales Taxes                        | 11,091,492        |    | 566,789   | 11,658,281        | 11,266,378        |      | -          |     | 391,903        | 97%         | 8    | 10,363,524        | 9%          |
| Franchise Fees                     | 3,221,816         |    | (85,091)  | 3,136,725         | 3,624,352         |      | -          |     | (487,627)      | 116%        |      | 2,931,314         | 24%         |
| Building Permits                   | 3,700,000         |    | 1,081,000 | 4,781,000         | 4,704,244         |      | -          |     | 76,756         | 98%         |      | 4,087,013         | 15%         |
| Other Licenses, Fees & Permits     | 2,180,050         |    | (38,249)  | 2,141,801         | 1,645,163         |      | -          |     | 496,638        | 77%         | 7    | 2,401,214         | -31%        |
| Charges for Services               | 1,296,023         |    | (143)     | 1,295,880         | 1,552,901         |      | -          |     | (257,021)      | 120%        |      | 1,360,939         | 14%         |
| Fines & Warrants                   | 300,500           |    | 100,550   | 401,050           | 422,423           |      | -          |     | (21,373)       | 105%        |      | 394,326           | 7%          |
| Intergovernmental Revenue (Grants) | 37,840            |    | 8,261     | 46,101            | 231,092           |      | -          |     | (184,991)      | 501%        | 9    | 263,857           | -12%        |
| Interest Income                    | 750,000           |    | 254,268   | 1,004,268         | 982,855           |      | -          |     | 21,413         | 98%         |      | 877,312           | 12%         |
| Miscellaneous                      | 63,751            |    | 92,420    | 156,171           | 1,067,634         |      | -          |     | (911,463)      | 684%        | 10   | 141,322           | 655%        |
| Park Fees                          | 814,100           |    | (80,950)  | 733,150           | 721,346           |      | -          |     | 11,804         | 98%         |      | 686,571           | 5%          |
| Transfers In                       | 1,297,102         |    | -         | 1,297,102         | 1,297,102         |      | -          |     | -              | 100%        | 11   | 1,235,335         | 5%          |
| Total Revenues                     | \$<br>45,898,795  | \$ | 1,938,495 | \$<br>47,837,290  | \$<br>48,086,667  | \$   | -          | \$  | (249,377)      | 101%        |      | \$<br>48,377,643  | -1%         |
|                                    |                   |    |           |                   |                   |      |            |     |                |             |      |                   |             |
| EXPENDITURES                       |                   |    |           |                   |                   |      |            |     |                |             |      |                   |             |
| Administration                     | \$<br>9,991,267   | \$ | 111,738   | \$<br>10,103,005  | \$<br>10,202,551  | \$   | -          | \$  | (99,546)       | 101%        |      | \$<br>8,695,504   | 17%         |
| Police                             | 9,595,898         |    | 421,171   | 10,017,069        | 10,223,659        |      | 238,457    |     | (445,047)      | 104%        | 4,6  | 7,666,654         | 33%         |
| Fire/EMS                           | 10,562,840        |    | (23,164)  | 10,539,676        | 10,690,757        |      | -          |     | (151,081)      | 101%        |      | 9,939,124         | 8%          |
| Public Works                       | 4,567,242         |    | 97,599    | 4,664,841         | 4,605,652         |      | 85,539     |     | (26,350)       | 101%        | 6    | 4,400,399         | 5%          |
| Community Services                 | 7,486,803         |    | (56,037)  | 7,430,767         | 7,439,194         |      | 162,016    |     | (170,443)      | 102%        | 6    | 6,107,225         | 22%         |
| Development Services               | 4,139,855         |    | (247,712) | 3,892,143         | 3,283,479         |      | -          |     | 608,664        | 84%         |      | 3,236,768         | 1%          |
| Engineering                        | 2,684,047         |    | 9,453     | 2,693,500         | 2,656,031         |      | -          |     | 37,469         | 99%         |      | 2,821,268         | -6%         |
| Transfers Out                      | -                 |    | 496,389   | 496,389           | 370,325           |      | -          |     | 126,064        | 75%         | 3    | 9,670,653         | -96%        |
| Total Expenses                     | \$<br>49,027,952  | \$ | 809,438   | \$<br>49,837,390  | \$<br>49,471,648  | \$   | 486,012    | \$  | (120,270)      | 100%        |      | \$<br>52,537,593  | -6%         |
|                                    |                   |    |           |                   |                   |      |            |     |                |             | •    |                   |             |
| REVENUE OVER (UNDER) EXPENDITURES  | \$<br>(3,129,157) | \$ | 1,129,057 | \$<br>(2,000,100) | \$<br>(1,384,981) |      |            |     |                |             |      | \$<br>(4,159,950) |             |
| Beginning Fund Balance October     |                   |    |           | 15,011,987        | 15,011,987        |      |            |     |                |             |      |                   |             |
| Ending Fund Balance                |                   |    | -         | \$<br>13,011,887  | \$<br>13,627,006  |      |            |     |                |             |      |                   |             |