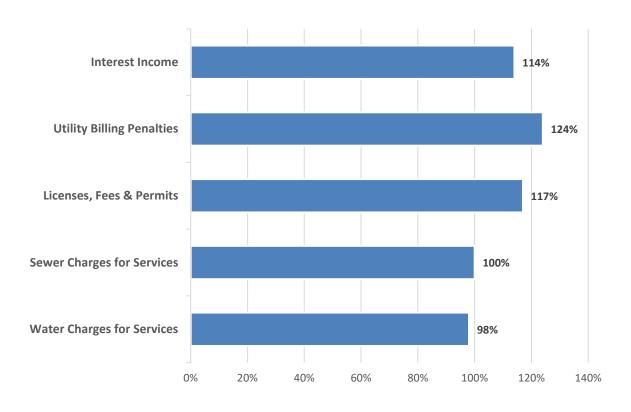

6,727          | 42,511     |
| February    | 6,200          | 26,836         | 6,381          | 48,891     |
| March       | 7,600          | 5,839          | 6,436          | 55,327     |
| April       | 8,900          | 10,053         | 9,333          | 64,660     |
| May         | 9,510          | 14,092         | 12,345         | 77,005     |
| June        | 10,310         | 14,281         | 13,323         | 90,328     |
| July        | 22,740         | 16,992         | 17,885         | 108,212    |
| August      | 22,120         | 23,095         | 23,040         | 131,252    |
| September   | 24,400         | 26,836         | 19,429         | 150,681    |
| TOTAL (gal) | 156,784        | 162,724        | 150,681        |            |

### WATER/SEWER REVENUE YTD % OF ANNUAL BUDGET



### WATER REVENUE AND EXPENSE

### Current YTD to Prior Year YTD Actual Comparison



### **SEWER REVENUE AND EXPENSE**

### Current YTD to Prior Year YTD Actual Comparison



#### **Expected Year to Date Percent 100%**

#### STORM DRAINAGE UTILITY FUND

|                                      | Original        | Budge  | t      | Amended   |       | Current Year | С  | urrent Year | Cı | urrent Remaining |             |      | Pi | rior Year | Change from |
|--------------------------------------|-----------------|--------|--------|-----------|-------|--------------|----|-------------|----|------------------|-------------|------|----|-----------|-------------|
|                                      | Budget          | Amendm | ent    | Budget    |       | YTD Actual   | En | cumbrances