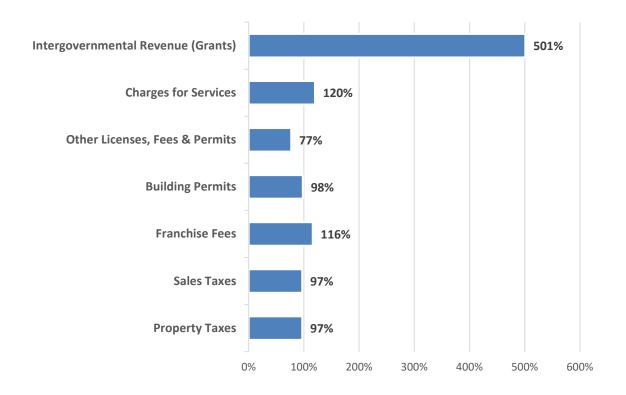

### **GENERAL FUND REVENUE**

### **GENERAL FUND YTD REVENUE % OF ANNUAL BUDGET**

#### GENERAL FUND

|                                    | Original          |    | Budget    | Amended           | Current Year      | Cui  | rrent Year | Cui | rent Remaining |             |      | Prior Year        | Change from |
|------------------------------------|-------------------|----|-----------|-------------------|-------------------|------|------------|-----|----------------|-------------|------|-------------------|-------------|
|                                    | Budget            | A  | mendment  | Budget            | YTD Actuals       | Enci | umbrances  | В   | udget Balance  | YTD Percent | Note | YTD Actuals       | Prior Year  |
|                                    |                   |    |           |                   |                   |      |            |     |                |             |      |                   |             |
| REVENUES                           |                   |    |           |                   |                   |      |            |     |                |             |      |                   |             |
| Property Taxes                     | \$<br>21,146,121  | \$ | ,         | \$<br>21,185,761  | \$<br>20,571,175  | \$   | -          | \$  | 614,586        | 97%         | 1,2  | \$<br>            | -13%        |
| Sales Taxes                        | 11,091,492        |    | 566,789   | 11,658,281        | 11,266,378        |      | -          |     | 391,903        | 97%         | 8    | 10,363,524        | 9%          |
| Franchise Fees                     | 3,221,816         |    | (85,091)  | 3,136,725         | 3,624,352         |      | -          |     | (487,627)      | 116%        |      | 2,931,314         | 24%         |
| Building Permits                   | 3,700,000         |    | 1,081,000 | 4,781,000         | 4,704,244         |      | -          |     | 76,756         | 98%         |      | 4,087,013         | 15%         |
| Other Licenses, Fees & Permits     | 2,180,050         |    | (38,249)  | 2,141,801         | 1,645,163         |      | -          |     | 496,638        | 77%         | 7    | 2,401,214         | -31%        |
| Charges for Services               | 1,296,023         |    | (143)     | 1,295,880         | 1,552,901         |      | -          |     | (257,021)      | 120%        |      | 1,360,939         | 14%         |
| Fines & Warrants                   | 300,500           |    | 100,550   | 401,050           | 422,423           |      | -          |     | (21,373)       | 105%        |      | 394,326           | 7%          |
| Intergovernmental Revenue (Grants) | 37,840            |    | 8,261     | 46,101            | 231,092           |      | -          |     | (184,991)      | 501%        | 9    | 263,857           | -12%        |
| Interest Income                    | 750,000           |    | 254,268   | 1,004,268         | 982,855           |      | -          |     | 21,413         | 98%         |      | 877,312           | 12%         |
| Miscellaneous                      | 63,751            |    | 92,420    | 156,171           | 1,067,634         |      | -          |     | (911,463)      | 684%        | 10   | 141,322           | 655%        |
| Park Fees                          | 814,100           |    | (80,950)  | 733,150           | 721,346           |      | -          |     | 11,804         | 98%         |      | 686,571           | 5%          |
| Transfers In                       | 1,297,102         |    | -         | 1,297,102         | 1,297,102         |      | -          |     | -              | 100%        | 11   | 1,235,335         | 5%          |
| Total Revenues                     | \$<br>45,898,795  | \$ | 1,938,495 | \$<br>47,837,290  | \$<br>48,086,667  | \$   | -          | \$  | (249,377)      | 101%        |      | \$<br>48,377,643  | -1%         |
|                                    |                   |    |           |                   |                   |      |            |     |                |             |      |                   |             |
| EXPENDITURES                       |                   |    |           |                   |                   |      |            |     |                |             |      |                   |             |
| Administration                     | \$<br>9,991,267   | \$ | 111,738   | \$<br>10,103,005  | \$<br>10,202,551  | \$   | -          | \$  | (99,546)       | 101%        |      | \$<br>8,695,504   | 17%         |
| Police                             | 9,595,898         |    | 421,171   | 10,017,069        | 10,223,659        |      | 238,457    |     | (445,047)      | 104%        | 4,6  | 7,666,654         | 33%         |
| Fire/EMS                           | 10,562,840        |    | (23,164)  | 10,539,676        | 10,690,757        |      | -          |     | (151,081)      | 101%        |      | 9,939,124         | 8%          |
| Public Works                       | 4,567,242         |    | 97,599    | 4,664,841         | 4,605,652         |      | 85,539     |     | (26,350)       | 101%        | 6    | 4,400,399         | 5%          |
| Community Services                 | 7,486,803         |    | (56,037)  | 7,430,767         | 7,439,194         |      | 162,016    |     | (170,443)      | 102%        | 6    | 6,107,225         | 22%         |
| Development Services               | 4,139,855         |    | (247,712) | 3,892,143         | 3,283,479         |      | -          |     | 608,664        | 84%         |      | 3,236,768         | 1%          |
| Engineering                        | 2,684,047         |    | 9,453     | 2,693,500         | 2,656,031         |      | -          |     | 37,469         | 99%         |      | 2,821,268         | -6%         |
| Transfers Out                      | -                 |    | 496,389   | 496,389           | 370,325           |      | -          |     | 126,064        | 75%         | 3    | 9,670,653         | -96%        |
| Total Expenses                     | \$<br>49,027,952  | \$ | 809,438   | \$<br>49,837,390  | \$<br>49,471,648  | \$   | 486,012    | \$  | (120,270)      | 100%        |      | \$<br>52,537,593  | -6%         |
|                                    |                   |    |           |                   |                   |      |            |     |                |             | •    |                   |             |
| REVENUE OVER (UNDER) EXPENDITURES  | \$<br>(3,129,157) | \$ | 1,129,057 | \$<br>(2,000,100) | \$<br>(1,384,981) |      |            |     |                |             |      | \$<br>(4,159,950) |             |
| Beginning Fund Balance October     |                   |    |           | 15,011,987        | 15,011,987        |      |            |     |                |             |      |                   |             |
| Ending Fund Balance                |                   |    | -         | \$<br>13,011,887  | \$<br>13,627,006  |      |            |     |                |             |      |                   |             |