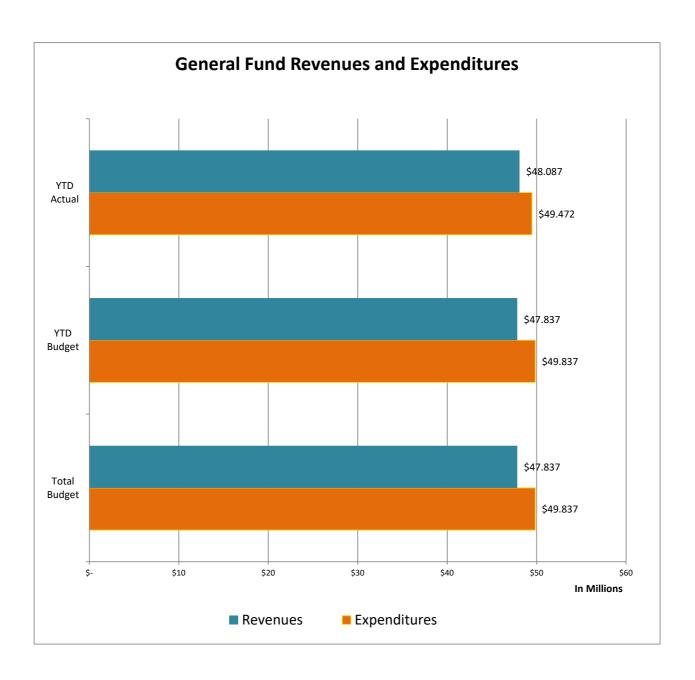

#### GENERAL FUND

|                                    | Original          |    | Budget    | Amended           | Current Year      | Cui  | rrent Year | Cui | rent Remaining |             |      | Prior Year        | Change from |
|------------------------------------|-------------------|----|-----------|-------------------|-------------------|------|------------|-----|----------------|-------------|------|-------------------|-------------|
|                                    | Budget            | A  | mendment  | Budget            | YTD Actuals       | Enci | umbrances  | В   | udget Balance  | YTD Percent | Note | YTD Actuals       | Prior Year  |
|                                    |                   |    |           |                   |                   |      |            |     |                |             |      |                   |             |
| REVENUES                           |                   |    |           |                   |                   |      |            |     |                |             |      |                   |             |
| Property Taxes                     | \$<br>21,146,121  | \$ | ,         | \$<br>21,185,761  | \$<br>20,571,175  | \$   | -          | \$  | 614,586        | 97%         | 1,2  | \$<br>            | -13%        |
| Sales Taxes                        | 11,091,492        |    | 566,789   | 11,658,281        | 11,266,378        |      | -          |     | 391,903        | 97%         | 8    | 10,363,524        | 9%          |
| Franchise Fees                     | 3,221,816         |    | (85,091)  | 3,136,725         | 3,624,352         |      | -          |     | (487,627)      | 116%        |      | 2,931,314         | 24%         |
| Building Permits                   | 3,700,000         |    | 1,081,000 | 4,781,000         | 4,704,244         |      | -          |     | 76,756         | 98%         |      | 4,087,013         | 15%         |
| Other Licenses, Fees & Permits     | 2,180,050         |    | (38,249)  | 2,141,801         | 1,645,163         |      | -          |     | 496,638        | 77%         | 7    | 2,401,214         | -31%        |
| Charges for Services               | 1,296,023         |    | (143)     | 1,295,880         | 1,552,901         |      | -          |     | (257,021)      | 120%        |      | 1,360,939         | 14%         |
| Fines & Warrants                   | 300,500           |    | 100,550   | 401,050           | 422,423           |      | -          |     | (21,373)       | 105%        |      | 394,326           | 7%          |
| Intergovernmental Revenue (Grants) | 37,840            |    | 8,261     | 46,101            | 231,092           |      | -          |     | (184,991)      | 501%        | 9    | 263,857           | -12%        |
| Interest Income                    | 750,000           |    | 254,268   | 1,004,268         | 982,855           |      | -          |     | 21,413         | 98%         |      | 877,312           | 12%         |
| Miscellaneous                      | 63,751            |    | 92,420    | 156,171           | 1,067,634         |      | -          |     | (911,463)      | 684%        | 10   | 141,322           | 655%        |
| Park Fees                          | 814,100           |    | (80,950)  | 733,150           | 721,346           |      | -          |     | 11,804         | 98%         |      | 686,571           | 5%          |
| Transfers In                       | 1,297,102         |    | -         | 1,297,102         | 1,297,102         |      | -          |     | -              | 100%        | 11   | 1,235,335         | 5%          |
| Total Revenues                     | \$<br>45,898,795  | \$ | 1,938,495 | \$<br>47,837,290  | \$<br>48,086,667  | \$   | -          | \$  | (249,377)      | 101%        |      | \$<br>48,377,643  | -1%         |
|                                    |                   |    |           |                   |                   |      |            |     |                |             |      |                   |             |
| EXPENDITURES                       |                   |    |           |                   |                   |      |            |     |                |             |      |                   |             |
| Administration                     | \$<br>9,991,267   | \$ | 111,738   | \$<br>10,103,005  | \$<br>10,202,551  | \$   | -          | \$  | (99,546)       | 101%        |      | \$<br>8,695,504   | 17%         |
| Police                             | 9,595,898         |    | 421,171   | 10,017,069        | 10,223,659        |      | 238,457    |     | (445,047)      | 104%        | 4,6  | 7,666,654         | 33%         |
| Fire/EMS                           | 10,562,840        |    | (23,164)  | 10,539,676        | 10,690,757        |      | -          |     | (151,081)      | 101%        |      | 9,939,124         | 8%          |
| Public Works                       | 4,567,242         |    | 97,599    | 4,664,841         | 4,605,652         |      | 85,539     |     | (26,350)       | 101%        | 6    | 4,400,399         | 5%          |
| Community Services                 | 7,486,803         |    | (56,037)  | 7,430,767         | 7,439,194         |      | 162,016    |     | (170,443)      | 102%        | 6    | 6,107,225         | 22%         |
| Development Services               | 4,139,855         |    | (247,712) | 3,892,143         | 3,283,479         |      | -          |     | 608,664        | 84%         |      | 3,236,768         | 1%          |
| Engineering                        | 2,684,047         |    | 9,453     | 2,693,500         | 2,656,031         |      | -          |     | 37,469         | 99%         |      | 2,821,268         | -6%         |
| Transfers Out                      | -                 |    | 496,389   | 496,389           | 370,325           |      | -          |     | 126,064        | 75%         | 3    | 9,670,653         | -96%        |
| Total Expenses                     | \$<br>49,027,952  | \$ | 809,438   | \$<br>49,837,390  | \$<br>49,471,648  | \$   | 486,012    | \$  | (120,270)      | 100%        |      | \$<br>52,537,593  | -6%         |
|                                    |                   |    |           |                   |                   |      |            |     |                |             | •    |                   |             |
| REVENUE OVER (UNDER) EXPENDITURES  | \$<br>(3,129,157) | \$ | 1,129,057 | \$<br>(2,000,100) | \$<br>(1,384,981) |      |            |     |                |             |      | \$<br>(4,159,950) |             |
| Beginning Fund Balance October     |                   |    |           | 15,011,987        | 15,011,987        |      |            |     |                |             |      |                   |             |
| Ending Fund Balance                |                   |    | -         | \$<br>13,011,887  | \$<br>13,627,006  |      |            |     |                |             |      |                   |             |