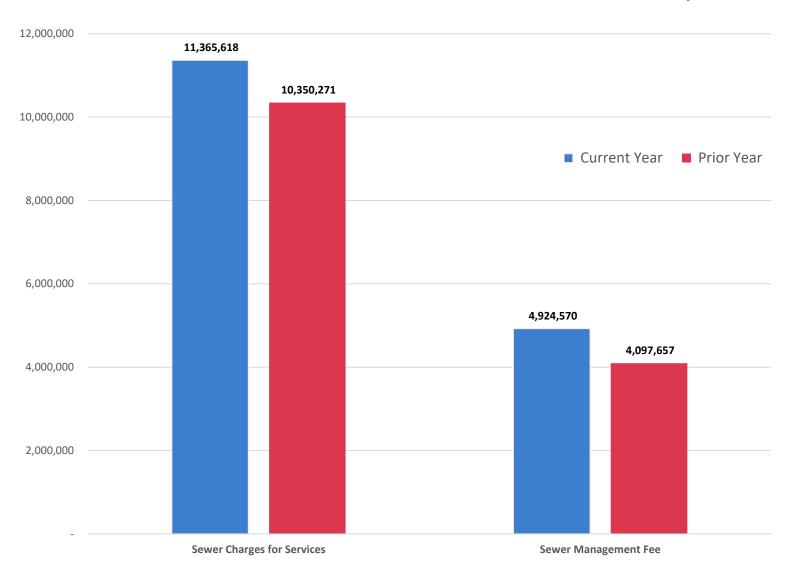

| 55,327     |
| April       | 8,900          | 10,053         | 9,333          | 64,660     |
| May         | 9,510          | 14,092         | 12,345         | 77,005     |
| June        | 10,310         | 14,281         | 13,323         | 90,328     |
| July        | 22,740         | 16,992         | 17,885         | 108,212    |
| August      | 22,120         | 23,095         | 23,040         | 131,252    |
| September   | 24,400         | 26,836         | 19,429         | 150,681    |
| TOTAL (gal) | 156,784        | 162,724        | 150,681        |            |

### WATER/SEWER REVENUE YTD % OF ANNUAL BUDGET



### WATER REVENUE AND EXPENSE

### Current YTD to Prior Year YTD Actual Comparison



### **SEWER REVENUE AND EXPENSE**

### Current YTD to Prior Year YTD Actual Comparison



#### **Expected Year to Date Percent 100%**

#### STORM DRAINAGE UTILITY FUND

|                                      | Original        | Budge  | t      | Amended   |       | Current Year | С  | urrent Year | Cı | urrent Remaining |             |      | Pi | rior Year | Change from |
|--------------------------------------|-----------------|--------|--------|-----------|-------|--------------|----|-------------|----|------------------|-------------|------|----|-----------|-------------|
|                                      | Budget          | Amendm | ent    | Budget    |       | YTD Actual   | En | cumbrances  |    | Budget Balance   | YTD Percent | Note | YT | D Actual  | Prior Year  |
|                                      |                 |        |        |           |       |