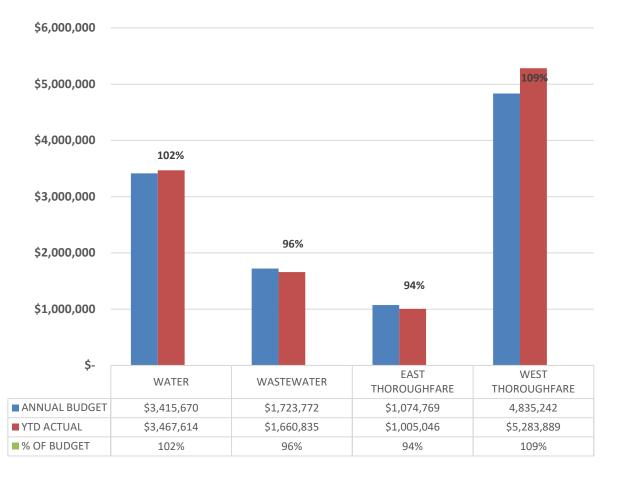

#### EAST THOROUGHFARE IMPACT FEES FUND

|                                        | <br>Project<br>Budget |    | urrent Year<br>Original<br>Budget |    | urrent Year<br>Budget<br>mendment |    | urrent Year<br>Amended<br>Budget | C  | urrent Year<br>Actual |    | rent Year<br>mbrances |    | urrent Remaining<br>Budget Balance |    | Prior Years<br>Expenditure | Project<br>Budget<br>Balance |
|----------------------------------------|-----------------------|----|-----------------------------------|----|-----------------------------------|----|----------------------------------|----|-----------------------|----|-----------------------|----|------------------------------------|----|----------------------------|------------------------------|
| REVENUES                               |                       |    |                                   |    |                                   |    |                                  |    |                       |    |                       |    |                                    |    |                            |                              |
| East Thoroughfare Impact Fees          |                       | \$ | 1,200,000                         | Ś  | (125,231)                         | Ś  | 1,074,769                        | \$ | 1,005,046             |    |                       |    |                                    |    |                            |                              |
| East Thoroughfare Other Revenue        |                       | ,  | -,===,===                         | 7  | -                                 | 7  | -,,                              | ,  | _,,,,,,,,,,           |    |                       |    |                                    |    |                            |                              |
| Interest-East Thoroughfare Impact Fees |                       |    | 100,000                           |    | 35,279                            |    | 135,279                          |    | 161,749               |    |                       |    |                                    |    |                            |                              |
| Total Revenues                         |                       | \$ | 1,300,000                         | \$ | (89,952)                          | \$ | 1,210,048                        | \$ | 1,166,795             | -  |                       |    |                                    |    |                            |                              |
| EXPENDITURES                           |                       |    |                                   |    |                                   |    |                                  |    |                       |    |                       |    |                                    |    |                            |                              |
| Developer Reimbursements               |                       |    |                                   |    |                                   |    |                                  |    |                       |    |                       |    |                                    |    |                            |                              |
| FM 1461 (SH289-CR 165)                 | \$<br>175,000         | \$ | 175,000                           | \$ | (97,926)                          | \$ | 77,074                           | \$ | 77,074                | \$ | -                     | \$ | 1                                  | \$ | -                          | \$<br>97,927                 |
| Cambridge Park Estates                 | 555,835               |    | 250,000                           |    | 305,835                           | ·  | 555,835                          | ·  | 223,190               | ·  | _                     |    | 332,645                            |    | -                          | 332,645                      |
| Total Developer Reimbursements         | \$<br>730,835         | \$ | 425,000                           | \$ | 207,909                           | \$ | 632,909                          | \$ | 300,264               | \$ | -                     | \$ | 332,646                            | \$ | -                          | \$<br>430,572                |
| Capital Expenditures                   |                       |    |                                   |    |                                   |    |                                  |    |                       |    |                       |    |                                    |    |                            |                              |
| Coit Road (First - Frontier)           | \$<br>1,289,900       | \$ | -                                 | \$ | 367,540                           | \$ | 367,540                          | \$ | 48,763                | \$ | 312,776               | \$ | 6,000                              | \$ | 925,776                    | \$<br>2,585                  |
| Impact Fee Study                       | \$<br>47,187          | \$ | 50,000                            | \$ | (2,813)                           | \$ | 47,187                           | \$ | -                     | \$ | -                     | \$ | 47,187                             |    | •                          | \$<br>47,187                 |
| Impact Fee Study                       | 52,813                |    | -                                 |    | 44,167                            |    | 44,167                           |    | 14,676                |    | 29,491                |    | -                                  |    | 8,646                      | -                            |
| Total Projects                         | \$<br>1,389,900       | \$ | 50,000                            | \$ | 408,893                           | \$ | 458,893                          | \$ | 63,439                | \$ | 342,267               | \$ | 53,187                             | \$ | 934,422                    | \$<br>49,772                 |
| Transfer to Capital Project Fund       | -                     |    | -                                 |    | -                                 |    | -                                |    | -                     |    |                       |    | _                                  |    |                            | _                            |
| Total Transfers Out                    | \$<br>-               | \$ | -                                 | \$ | -                                 | \$ | -                                | \$ | -                     | \$ | -                     | \$ | -                                  | \$ | -                          | \$<br>-                      |
| Total Expenditures                     | \$<br>2,120,735       | \$ | 475,000                           | \$ | 616,802                           | \$ | 1,091,802                        | \$ | 363,703               | \$ | 342,267               | \$ | 385,832                            | \$ | 934,422                    | \$<br>480,343                |
| ·                                      | <br>                  |    | ,,                                |    |                                   |    |                                  |    | ,                     |    | · ·                   | -  | •                                  | •  | ,,                         | <br>                         |
| REVENUE OVER (UNDER) EXPENDITURES      |                       |    |                                   |    |                                   | \$ | 118,246                          | \$ | 803,092               |    |                       |    |                                    |    |                            |                              |
| Beginning Fund Balance October 1       |                       |    |                                   |    |                                   |    | 2,551,734                        |    | 2,551,734             |    |                       |    |                                    |    |                            |                              |
| Ending Fund Balance Current Month      |                       |    |                                   |    | -                                 | \$ | 2,669,980                        | \$ | 3,354,826             | =  |                       |    |                                    |    |                            |                              |

#### WEST THOROUGHFARE IMPACT FEES FUND

|                                        |                 | С  | urrent Year | C  | urrent Year | С  | Current Year |    |             |              |      |               |             |      | Project   |
|----------------------------------------|-----------------|----|-------------|----|-------------|----|--------------|----|-------------|--------------|------|---------------|-------------|------|-----------|
|                                        | Project         |    | Original    |    | Budget      |    | Amended      | C  | urrent Year | Current Year | Curr | ent Remaining | Prior Years |      | Budget    |
|                                        | <br>Budget      |    | Budget      | Δ  | mendment    |    | Budget       |    | Actual      | Encumbrances | Bu   | dget Balance  | Expenditure |      | Balance   |
| REVENUES                               |                 |    |             |    |             |    |              |    |             |              |      |               |             |      |           |
| West Thoroughfare Impact Fees          |                 | Ś  | 4,000,000   | \$ | 835,242     | Ś  | 4,835,242    | \$ | 5,283,889   |              |      |               |             |      |           |
| West Thoroughfare Other Revenue        |                 |    | -           | Ċ  | -           |    | -            |    | -           |              |      |               |             |      |           |
| Interest-West Thoroughfare Impact Fees |                 |    | 150,000     |    | 120,026     |    | 270,026      |    | 385,347     |              |      |               |             |      |           |
| * Transfers In                         |                 |    | -           |    | -           |    | -            |    | 167,514     |              |      |               |             |      |           |
| Total Revenues                         |                 | \$ | 4,150,000   | \$ | 955,268     | \$ | 5,105,268    | \$ | 5,836,750   |              |      |               |             |      |           |
| EXPENDITURES                           |                 |    |             |    |             |    |              |    |             |              |      |               |             |      |           |
| Developer Reimbursements               |                 |    |             |    |             |    |              |    |             |              |      |               |             |      |           |
| Parks at Legacy Developer Reimb        | \$<br>450,000   | \$ | 450,000     | \$ | 312,205     | \$ | 762,205      | \$ | 428,848     |              | \$   | 333,357       |             | \$   | 21,152    |
| Star Trail Developer Reimb             | 1,500,000       |    | 1,500,000   |    | (1,500,000) |    | -            |    | -           |              |      | -             |             |      | 1,500,000 |
| Tellus Windsong Developer Reimb        | 571,668         |    | 571,668     |    | (571,668)   |    | -            |    | -           |              |      | -             |             |      | 571,668   |
| Legacy Garden Developer Reimb          | 103,492         |    | 103,492     |    | 96,508      |    | 200,000      |    | -           |              |      | 200,000       |             |      | 103,492   |
| Westside Developer Reimb               | -               |    | -           |    | -           |    | -            |    | 69,468      |              |      | (69,468)      |             |      | (69,468)  |
| Total Developer Reimbursements         | \$<br>2,625,160 | \$ | 2,625,160   | \$ | (1,662,955) | \$ | 962,205      | \$ | 498,316     | \$ -         | \$   | 463,889       | \$          | - \$ | 2,126,844 |
| Capital Expenditures                   |                 |    |             |    |             |    |              |    |             |              |      |               |             |      |           |
| Impact Fee Study                       | \$<br>-         | \$ | 50,000      | \$ | (50,000)    | \$ | -            | \$ | -           | \$ -         | \$   | -             |             | \$   | -         |
| Impact Fee Study                       | 8,646           |    | -           |    | -           |    | -            |    | 14,676      | 29,491       |      | (44,167)      | 8,646       | ;    | (44,167)  |
| Fishtrap (Elem-DNT)                    | 300,000         |    | 300,000     |    | (300,000)   |    | -            |    | -           | -            |      | -             |             |      | 300,000   |
| Teel - 380 Intersect                   | -               |    | 300,000     |    | (300,000)   |    | -            |    | -           | -            |      | -             |             |      | -         |
| Total Projects                         | \$<br>308,646   | \$ | 650,000     | \$ | (650,000)   | \$ | -            | \$ | 14,676      | \$ 29,491    | \$   | (44,167)      | \$ 8,646    | ; \$ | 255,833   |
| Transfer to Capital Project Fund       | 600,000         |    | _           |    | 600,000     |    | 600,000      |    | 300,000     |              |      | 300,000       |             |      | 300,000   |
| Total Transfers Out                    | \$<br>600,000   | \$ | -           | \$ | 600,000     | \$ | 600,000      | \$ | 300,000     | \$ -         | \$   | 300,000       | \$          | - \$ | 300,000   |
|                                        |                 |    |             |    |             |    |              |    |             |              |      |               |             |      |           |
| Total Expenditures                     | \$<br>3,533,806 | \$ | 3,275,160   | \$ | (1,712,955) | \$ | 1,562,205    | \$ | 812,992     | \$ 29,491    | \$   | 719,722       | \$ 8,646    | \$   | 2,682,677 |
| REVENUE OVER (UNDER) EXPENDITURES      |                 |    |             |    |             | \$ | 3,543,063    | \$ | 5,023,758   |              |      |               |             |      |           |
| Beginning Fund Balance October 1       |                 |    |             |    |             |    | 4,678,905    |    | 4,678,905   |              |      |               |             |      |           |
| Ending Fund Balance Current Month      |                 |    |             |    | -           | \$ | 8,221,968    | \$ | 9,702,663   |              |      |               |             |      |           |

#### WATER IMPACT FEES FUND

|                                     | <br>Project<br>Budget | С  | Current Year<br>Original<br>Budget | urrent Year<br>Budget<br>mendment | urrent Year<br>Amended<br>Budget | C  | urrent Year<br>Actual | Current Year<br>Encumbrances | ent Remaining<br>dget Balance | Prior Y<br>Expend |            | Project<br>Budget<br>Balance |
|-------------------------------------|-----------------------|----|------------------------------------|-----------------------------------|----------------------------------|----|-----------------------|------------------------------|-------------------------------|-------------------|------------|------------------------------|
| REVENUES                            |                       |    |                                    |                                   |                                  |    |                       |                              |                               |                   |            |                              |
| Impact Fees Water                   |                       | \$ | 3,250,000                          | \$<br>165,670                     | \$<br>3,415,670                  | \$ | 3,467,614             |                              |                               |                   |            |                              |
| Interest Income                     |                       |    | 200,000                            | 134,311                           | 334,311                          |    | 391,660               |                              |                               |                   |            |                              |
| Total Revenues                      |                       | \$ | 3,450,000                          | \$<br>299,981                     | \$<br>3,749,981                  | \$ | 3,859,274             |                              |                               |                   |            |                              |
| EXPENDITURES                        |                       |    |                                    |                                   |                                  |    |                       |                              |                               |                   |            |                              |
| Developer Reimbursements            |                       |    |                                    |                                   |                                  |    |                       |                              |                               |                   |            |                              |
| Cambridge Park Estates              | \$<br>-               | \$ | -                                  | \$<br>-                           | \$<br>-                          | \$ | -                     |                              | \$<br>-                       |                   | \$         | -                            |
| Parks at Legacy Developer Reimb     | 319,981               |    | 319,981                            | (319,981)                         | 0                                |    | -                     |                              | -                             |                   |            | 319,981                      |
| Star Trail Developer Reimb          | 412,192               |    | 412,192                            | (412,192)                         | 0                                |    | -                     |                              | -                             |                   |            | 412,192                      |
| Victory at Frontier Developer Reimb | 128,471               |    | 128,471                            | (19,179)                          | 109,292                          |    | 27,508                |                              | 81,784                        |                   |            | 100,963                      |
| Westside Developer Reimb            | 300,000               |    | 300,000                            | (300,000)                         | -                                |    | -                     |                              | -                             |                   |            | 300,000                      |
| TVG Windsong Developer Reimb        | <br>1,020,000         |    | 1,020,000                          | (1,020,000)                       | 0                                |    | -                     |                              | -                             |                   |            | 1,020,000                    |
| Total Developer Reimbursements      | \$<br>2,180,644       | \$ | 2,180,644                          | \$<br>(2,071,352)                 | \$<br>109,292                    | \$ | 27,508                | \$ -                         | \$<br>81,784                  | \$                | - \$       | 2,153,136                    |
| Capital Expenditures                |                       |    |                                    |                                   |                                  |    |                       |                              |                               |                   |            |                              |
| 12" Water Line - DNT                | \$<br>200,000         | \$ | 24,250                             | \$<br>36,134                      | \$<br>60,384                     | \$ | 27,286                | \$ 7,903                     | \$<br>25,195                  | \$ 1              | .33,107 \$ | 31,704                       |
| Lower Pressure Plane                | -                     |    | 3,100,000                          | (3,100,000)                       | -                                |    | -                     | -                            | -                             |                   |            | -                            |
| Lower Pressure Plane Easements      | 1,500,000             |    | -                                  | -                                 | -                                |    | -                     | -                            | -                             |                   | 95         | 1,499,905                    |
| Impact Fee Study                    | 94,373                |    | 100,000                            | (100,000)                         | -                                |    | -                     | -                            | -                             |                   |            | 94,373                       |
| Impact Fee Study                    | <br>105,627           |    | -                                  | 63,866                            | 63,866                           |    | 56,557                | 7,309                        | -                             |                   | 41,761     | -                            |
| Total Projects                      | \$<br>1,900,000       | \$ | 3,224,250                          | \$<br>(3,100,000)                 | \$<br>124,250                    | \$ | 83,843                | \$ 15,212                    | \$<br>25,195                  | \$ 1              | .74,962 \$ | 1,625,982                    |
| Transfer to CIP Fund                | 3,100,000             |    | -                                  | 3,100,000                         | 3,100,000                        |    | 3,100,000             | -                            | -                             |                   | -          | -                            |
| Total Transfers Out                 | \$<br>3,100,000       | \$ | -                                  | \$<br>3,100,000                   | \$<br>3,100,000                  | \$ | 3,100,000             | \$ -                         | \$<br>-                       | \$                | - \$       | -                            |
|                                     |                       |    |                                    |                                   |                                  |    |                       |                              |                               |                   |            |                              |
| Total Expenditures                  | \$<br>7,180,644       | \$ | 5,404,894                          | \$<br>(2,071,352)                 | \$<br>3,333,542                  | \$ | 3,211,351             | \$ 15,212                    | \$<br>106,979                 | \$ 1              | .74,962 \$ | 3,779,118                    |
| REVENUE OVER (UNDER) EXPENDITURES   |                       |    |                                    |                                   | \$<br>416,439                    | \$ | 647,923               |                              |                               |                   |            |                              |
| Beginning Fund Balance October 1    |                       |    |                                    |                                   | 7,133,053                        |    | 7,133,053             |                              |                               |                   |            |                              |
| Ending Fund Balance Current Month   |                       |    |                                    | -                                 | \$<br>7,549,492                  | \$ | 7,780,977             |                              |                               |                   |            |                              |