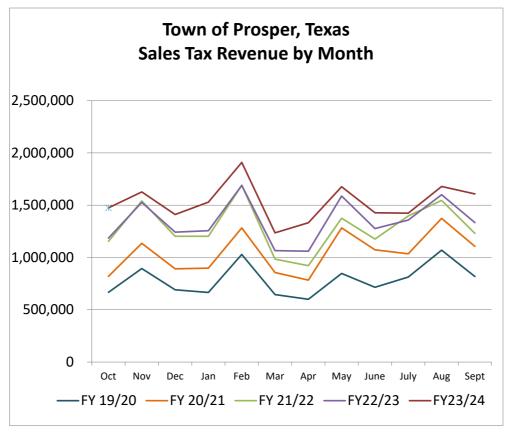

#### GENERAL FUND

|                                    | Original          |    | Budget    | Amended           | Current Year      | Cui  | rrent Year | Cui | rent Remaining |             |      | Prior Year        | Change from |
|------------------------------------|-------------------|----|-----------|-------------------|-------------------|------|------------|-----|----------------|-------------|------|-------------------|-------------|
|                                    | Budget            | A  | mendment  | Budget            | YTD Actuals       | Enci | umbrances  | В   | udget Balance  | YTD Percent | Note | YTD Actuals       | Prior Year  |
|                                    |                   |    |           |                   |                   |      |            |     |                |             |      |                   |             |
| REVENUES                           |                   |    |           |                   |                   |      |            |     |                |             |      |                   |             |
| Property Taxes                     | \$<br>21,146,121  | \$ | ,         | \$<br>21,185,761  | \$<br>20,571,175  | \$   | -          | \$  | 614,586        | 97%         | 1,2  | \$<br>            | -13%        |
| Sales Taxes                        | 11,091,492        |    | 566,789   | 11,658,281        | 11,266,378        |      | -          |     | 391,903        | 97%         | 8    | 10,363,524        | 9%          |
| Franchise Fees                     | 3,221,816         |    | (85,091)  | 3,136,725         | 3,624,352         |      | -          |     | (487,627)      | 116%        |      | 2,931,314         | 24%         |
| Building Permits                   | 3,700,000         |    | 1,081,000 | 4,781,000         | 4,704,244         |      | -          |     | 76,756         | 98%         |      | 4,087,013         | 15%         |
| Other Licenses, Fees & Permits     | 2,180,050         |    | (38,249)  | 2,141,801         | 1,645,163         |      | -          |     | 496,638        | 77%         | 7    | 2,401,214         | -31%        |
| Charges for Services               | 1,296,023         |    | (143)     | 1,295,880         | 1,552,901         |      | -          |     | (257,021)      | 120%        |      | 1,360,939         | 14%         |
| Fines & Warrants                   | 300,500           |    | 100,550   | 401,050           | 422,423           |      | -          |     | (21,373)       | 105%        |      | 394,326           | 7%          |
| Intergovernmental Revenue (Grants) | 37,840            |    | 8,261     | 46,101            | 231,092           |      | -          |     | (184,991)      | 501%        | 9    | 263,857           | -12%        |
| Interest Income                    | 750,000           |    | 254,268   | 1,004,268         | 982,855           |      | -          |     | 21,413         | 98%         |      | 877,312           | 12%         |
| Miscellaneous                      | 63,751            |    | 92,420    | 156,171           | 1,067,634         |      | -          |     | (911,463)      | 684%        | 10   | 141,322           | 655%        |
| Park Fees                          | 814,100           |    | (80,950)  | 733,150           | 721,346           |      | -          |     | 11,804         | 98%         |      | 686,571           | 5%          |
| Transfers In                       | 1,297,102         |    | -         | 1,297,102         | 1,297,102         |      | -          |     | -              | 100%        | 11   | 1,235,335         | 5%          |
| Total Revenues                     | \$<br>45,898,795  | \$ | 1,938,495 | \$<br>47,837,290  | \$<br>48,086,667  | \$   | -          | \$  | (249,377)      | 101%        |      | \$<br>48,377,643  | -1%         |
|                                    |                   |    |           |                   |                   |      |            |     |                |             |      |                   |             |
| EXPENDITURES                       |                   |    |           |                   |                   |      |            |     |                |             |      |                   |             |
| Administration                     | \$<br>9,991,267   | \$ | 111,738   | \$<br>10,103,005  | \$<br>10,202,551  | \$   | -          | \$  | (99,546)       | 101%        |      | \$<br>8,695,504   | 17%         |
| Police                             | 9,595,898         |    | 421,171   | 10,017,069        | 10,223,659        |      | 238,457    |     | (445,047)      | 104%        | 4,6  | 7,666,654         | 33%         |
| Fire/EMS                           | 10,562,840        |    | (23,164)  | 10,539,676        | 10,690,757        |      | -          |     | (151,081)      | 101%        |      | 9,939,124         | 8%          |
| Public Works                       | 4,567,242         |    | 97,599    | 4,664,841         | 4,605,652         |      | 85,539     |     | (26,350)       | 101%        | 6    | 4,400,399         | 5%          |
| Community Services                 | 7,486,803         |    | (56,037)  | 7,430,767         | 7,439,194         |      | 162,016    |     | (170,443)      | 102%        | 6    | 6,107,225         | 22%         |
| Development Services               | 4,139,855         |    | (247,712) | 3,892,143         | 3,283,479         |      | -          |     | 608,664        | 84%         |      | 3,236,768         | 1%          |
| Engineering                        | 2,684,047         |    | 9,453     | 2,693,500         | 2,656,031         |      | -          |     | 37,469         | 99%         |      | 2,821,268         | -6%         |
| Transfers Out                      | -                 |    | 496,389   | 496,389           | 370,325           |      | -          |     | 126,064        | 75%         | 3    | 9,670,653         | -96%        |
| Total Expenses                     | \$<br>49,027,952  | \$ | 809,438   | \$<br>49,837,390  | \$<br>49,471,648  | \$   | 486,012    | \$  | (120,270)      | 100%        |      | \$<br>52,537,593  | -6%         |
|                                    |                   |    |           |                   |                   |      |            |     |                |             | •    |                   |             |
| REVENUE OVER (UNDER) EXPENDITURES  | \$<br>(3,129,157) | \$ | 1,129,057 | \$<br>(2,000,100) | \$<br>(1,384,981) |      |            |     |                |             |      | \$<br>(4,159,950) |             |
| Beginning Fund Balance October     |                   |    |           | 15,011,987        | 15,011,987        |      |            |     |                |             |      |                   |             |
| Ending Fund Balance                |                   |    | -         | \$<br>13,011,887  | \$<br>13,627,006  |      |            |     |                |             |      |                   |             |

### **GENERAL FUND REVENUE**