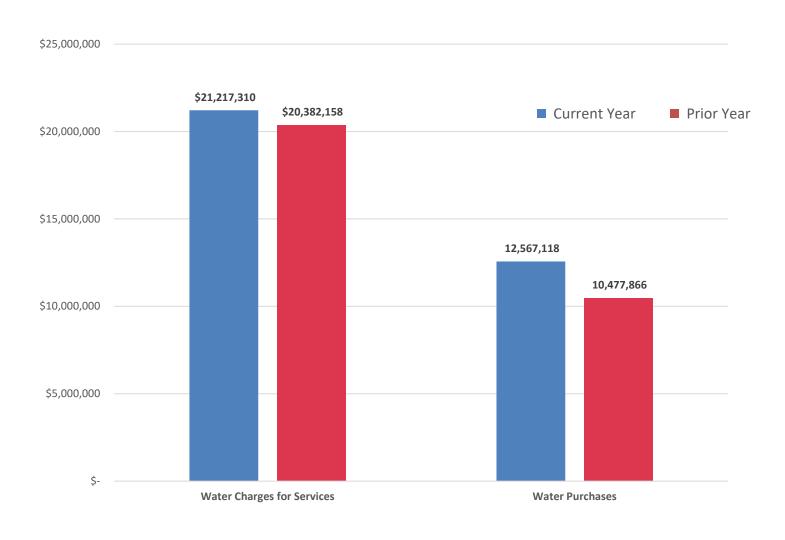

| 48,891     |
| March       | 7,600          | 5,839          | 6,436          | 55,327     |
| April       | 8,900          | 10,053         | 9,333          | 64,660     |
| May         | 9,510          | 14,092         | 12,345         | 77,005     |
| June        | 10,310         | 14,281         | 13,323         | 90,328     |
| July        | 22,740         | 16,992         | 17,885         | 108,212    |
| August      | 22,120         | 23,095         | 23,040         | 131,252    |
| September   | 24,400         | 26,836         | 19,429         | 150,681    |
| TOTAL (gal) | 156,784        | 162,724        | 150,681        |            |

### WATER/SEWER REVENUE YTD % OF ANNUAL BUDGET



### WATER REVENUE AND EXPENSE

### Current YTD to Prior Year YTD Actual Comparison



### **SEWER REVENUE AND EXPENSE**

### Current YTD to Prior Year YTD Actual Comparison



#### **Expected Year to Date Percent 100%**

#### STORM DRAINAGE UTILITY FUND

|                                      | Original        | Budge  | t      | Amended   |       | Current Year | С  | urrent Year | Cı | urrent Remaining |             |      | Pi | rior Year | Change from |
|--------------------------------------|-----------------|--------|--------|-----------|-------|--------------|----|-------------|----|------------------|-------------|------|----|-----------|-------------|
|                                      | Budget          | Amendm | ent    | Budget    |       | YTD Actual   | En | cumbrances  |    | Budget Balance   | YTD Percent | Note | YT | D Actual  | Prior Year  |
|