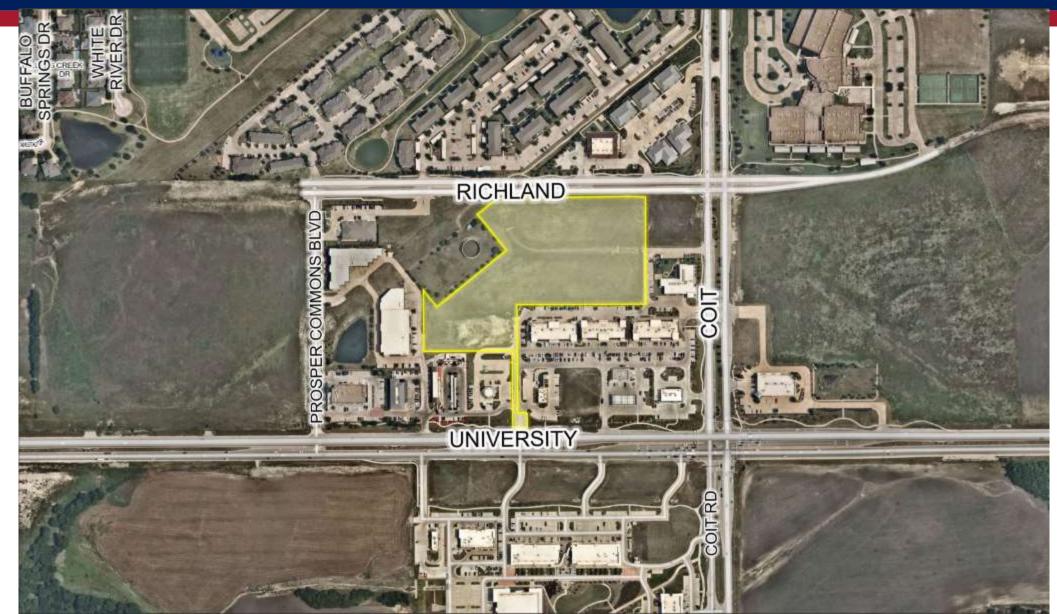

#### Purpose:

- Subdivide and existing lot (Lot 1) into four lots (Lots 1, 13, 14, & 15) to construct two restaurant/retail buildings and two retail buildings totaling 53,300 square feet.
  - Lot 1 Restaurant/Retail Building (35,750 SF)
  - Lot 13 Retail Building (4,850 SF)
  - Lot 14 Retail Building (4,850 SF)
  - Lot 15 Restaurant/Retail Building (7,850 SF)

### History:

• A Preliminary Site Plan (D19-0027) was approved by the Planning & Zoning Commission on April 2, 2019, which has since expired.