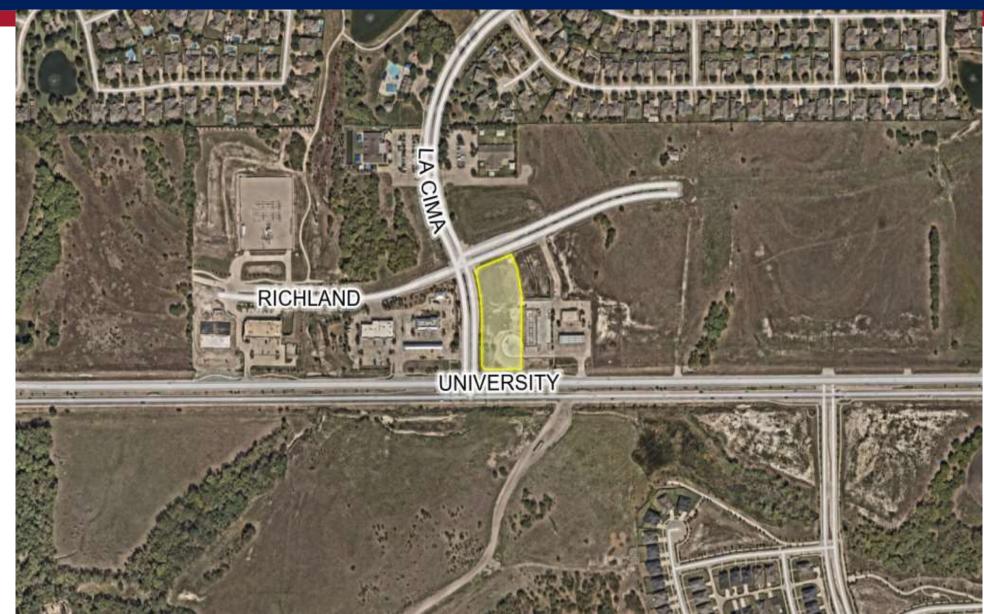

#### Purpose:

- Subdivide and existing lot (Lot 1) into four lots (Lots 1, 13, 14, & 15) to construct two restaurant/retail buildings and two retail buildings totaling 53,300 square feet.
  - Lot 1 Restaurant/Retail Building (35,750 SF)
  - Lot 13 Retail Building (4,850 SF)
  - Lot 14 Retail Building (4,850 SF)
  - Lot 15 Restaurant/Retail Building (7,850 SF)

### History:

• A Preliminary Site Plan (D19-0027) was approved by the Planning & Zoning Commission on April 2, 2019, which has since expired.