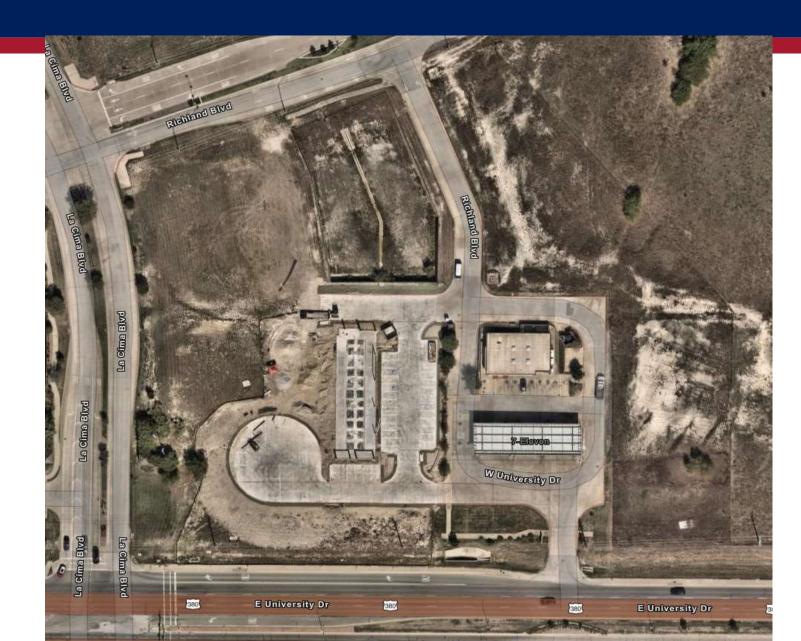

#### Purpose:

- Subdivide and existing lot (Lot 1) into four lots (Lots 1, 13, 14, & 15) to construct two restaurant/retail buildings and two retail buildings totaling 53,300 square feet.
  - Lot 1 Restaurant/Retail Building (35,750 SF)
  - Lot 13 Retail Building (4,850 SF)
  - Lot 14 Retail Building (4,850 SF)
  - Lot 15 Restaurant/Retail Building (7,850 SF)

### History:

• A Preliminary Site Plan (D19-0027) was approved by the Planning & Zoning Commission on April 2, 2019, which has since expired.