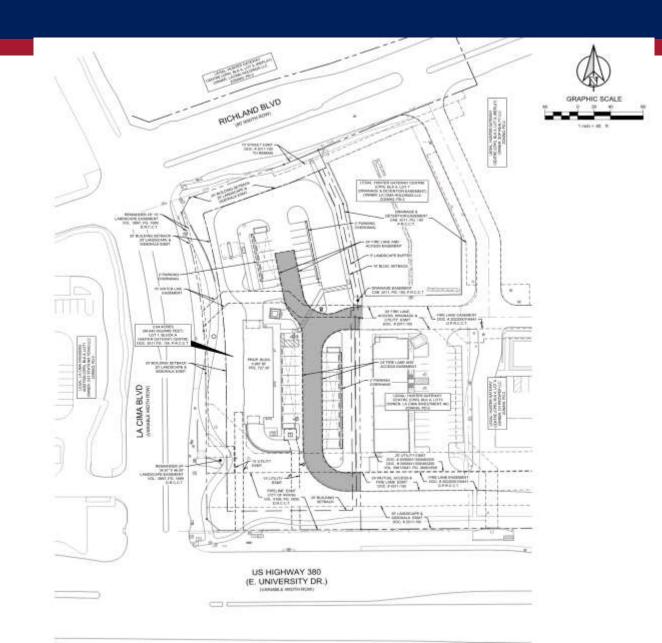

#### Purpose:

- Subdivide and existing lot (Lot 1) into four lots (Lots 1, 13, 14, & 15) to construct two restaurant/retail buildings and two retail buildings totaling 53,300 square feet.
  - Lot 1 Restaurant/Retail Building (35,750 SF)
  - Lot 13 Retail Building (4,850 SF)
  - Lot 14 Retail Building (4,850 SF)
  - Lot 15 Restaurant/Retail Building (7,850 SF)