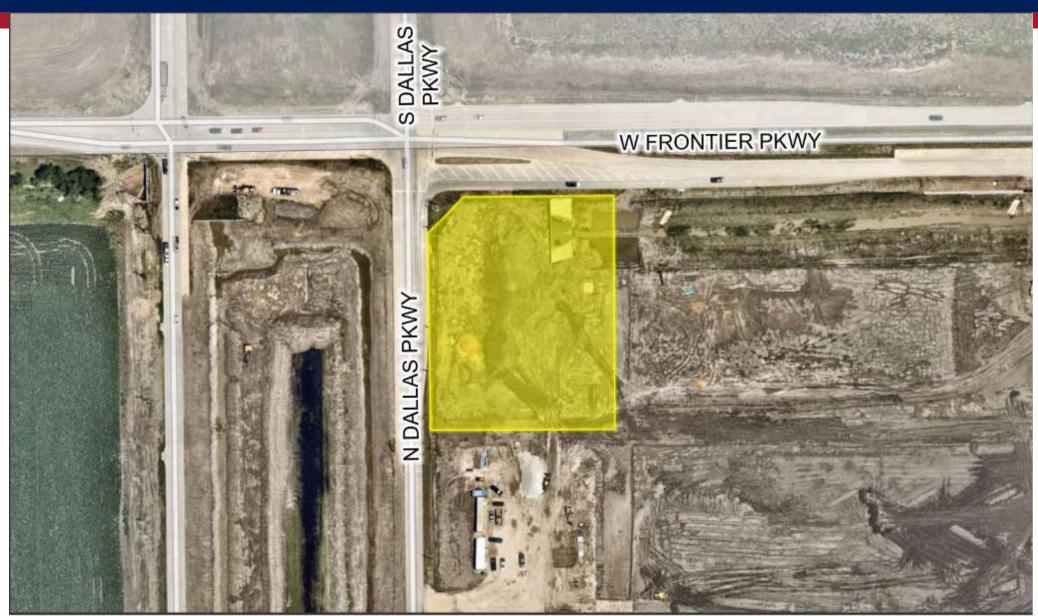

#### Purpose:

- Subdivide and existing lot (Lot 1) into four lots (Lots 1, 13, 14, & 15) to construct two restaurant/retail buildings and two retail buildings totaling 53,300 square feet.
  - Lot 1 Restaurant/Retail Building (35,750 SF)
  - Lot 13 Retail Building (4,850 SF)
  - Lot 14 Retail Building (4,850 SF)
  - Lot 15 Restaurant/Retail Building (7,850 SF)



### History:

• A Preliminary Site Plan (D19-0027) was approved by the Planning & Zoning Commission on April 2, 2019, which has since expired.

### Property Owner's Association:

- A Property Owner's Association will be created to establish duties and responsibilities for those lots within the development, in accordance with the Subdivision Ordinance.
- Finalized prior to platting the property into separate lots.











Purpose:

• Construct a 3,432 square foot bank building with an ATM drive-through and associated parking.