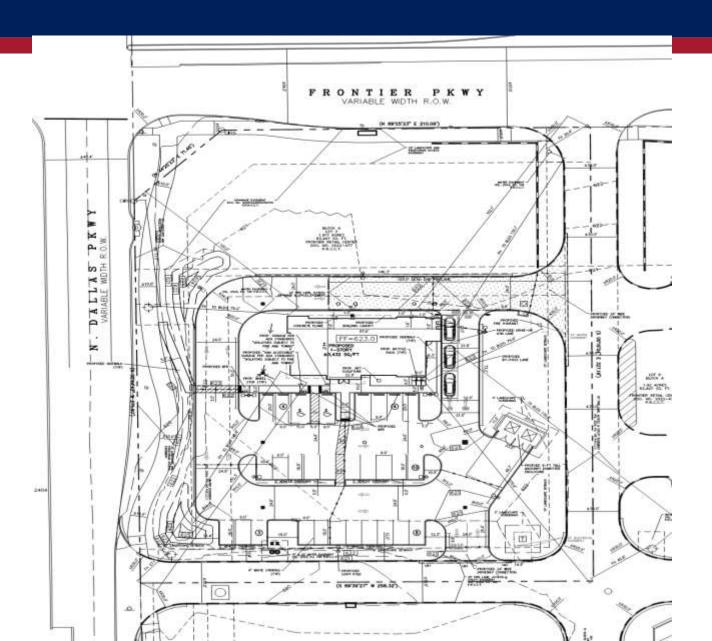

two restaurant/retail buildings and two retail buildings totaling 53,300 square feet.
  - Lot 1 Restaurant/Retail Building (35,750 SF)
  - Lot 13 Retail Building (4,850 SF)
  - Lot 14 Retail Building (4,850 SF)
  - Lot 15 Restaurant/Retail Building (7,850 SF)



### History:

• A Preliminary Site Plan (D19-0027) was approved by the Planning & Zoning Commission on April 2, 2019, which has since expired.

### Property Owner's Association:

- A Property Owner's Association will be created to establish duties and responsibilities for those lots within the development, in accordance with the Subdivision Ordinance.
- Finalized prior to platting the property into separate lots.











Purpose:

• Construct a 3,432 square foot bank building with an ATM drive-through and associated parking.