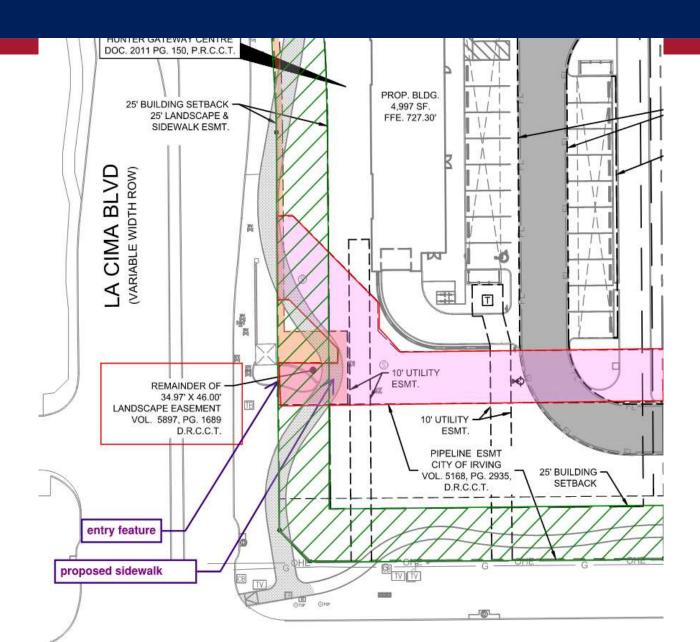

Purpose:

• Construct a 4,997 square foot car wash and associated vacuum bays.



























#### Purpose:

- Subdivide and existing lot (Lot 1) into four lots (Lots 1, 13, 14, & 15) to construct two restaurant/retail buildings and two retail buildings totaling 53,300 square feet.
  - Lot 1 Restaurant/Retail Building (35,750 SF)
  - Lot 13 Retail Building (4,850 SF)
  - Lot 14 Retail Building (4,850 SF)
  - Lot 15 Restaurant/Retail Building (7,850 SF)



### History:

• A Preliminary Site Plan (D19-0027) was approved by the Planning & Zoning Commission on April 2, 2019, which has since expired.

### Property Owner's Association:

- A Property Owner's Association will be created to establish duties and responsibilities for those lots within the development, in accordance with the Subdivision Ordinance.
- Finalized prior to platting the property into separate lots.