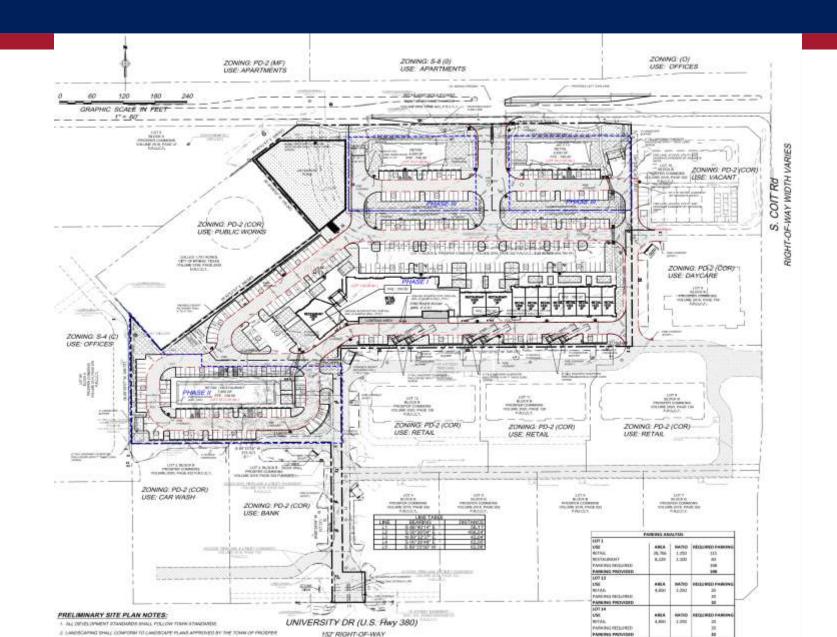

#### Purpose:

- Subdivide and existing lot (Lot 1) into four lots (Lots 1, 13, 14, & 15) to construct two restaurant/retail buildings and two retail buildings totaling 53,300 square feet.
  - Lot 1 Restaurant/Retail Building (35,750 SF)
  - Lot 13 Retail Building (4,850 SF)
  - Lot 14 Retail Building (4,850 SF)
  - Lot 15 Restaurant/Retail Building (7,850 SF)