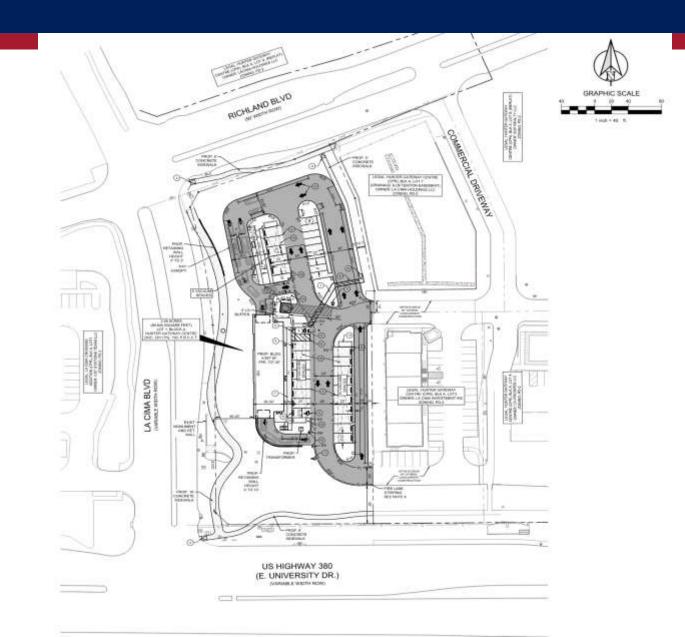

#### Purpose:

- Subdivide and existing lot (Lot 1) into four lots (Lots 1, 13, 14, & 15) to construct two restaurant/retail buildings and two retail buildings totaling 53,300 square feet.
  - Lot 1 Restaurant/Retail Building (35,750 SF)
  - Lot 13 Retail Building (4,850 SF)
  - Lot 14 Retail Building (4,850 SF)
  - Lot 15 Restaurant/Retail Building (7,850 SF)