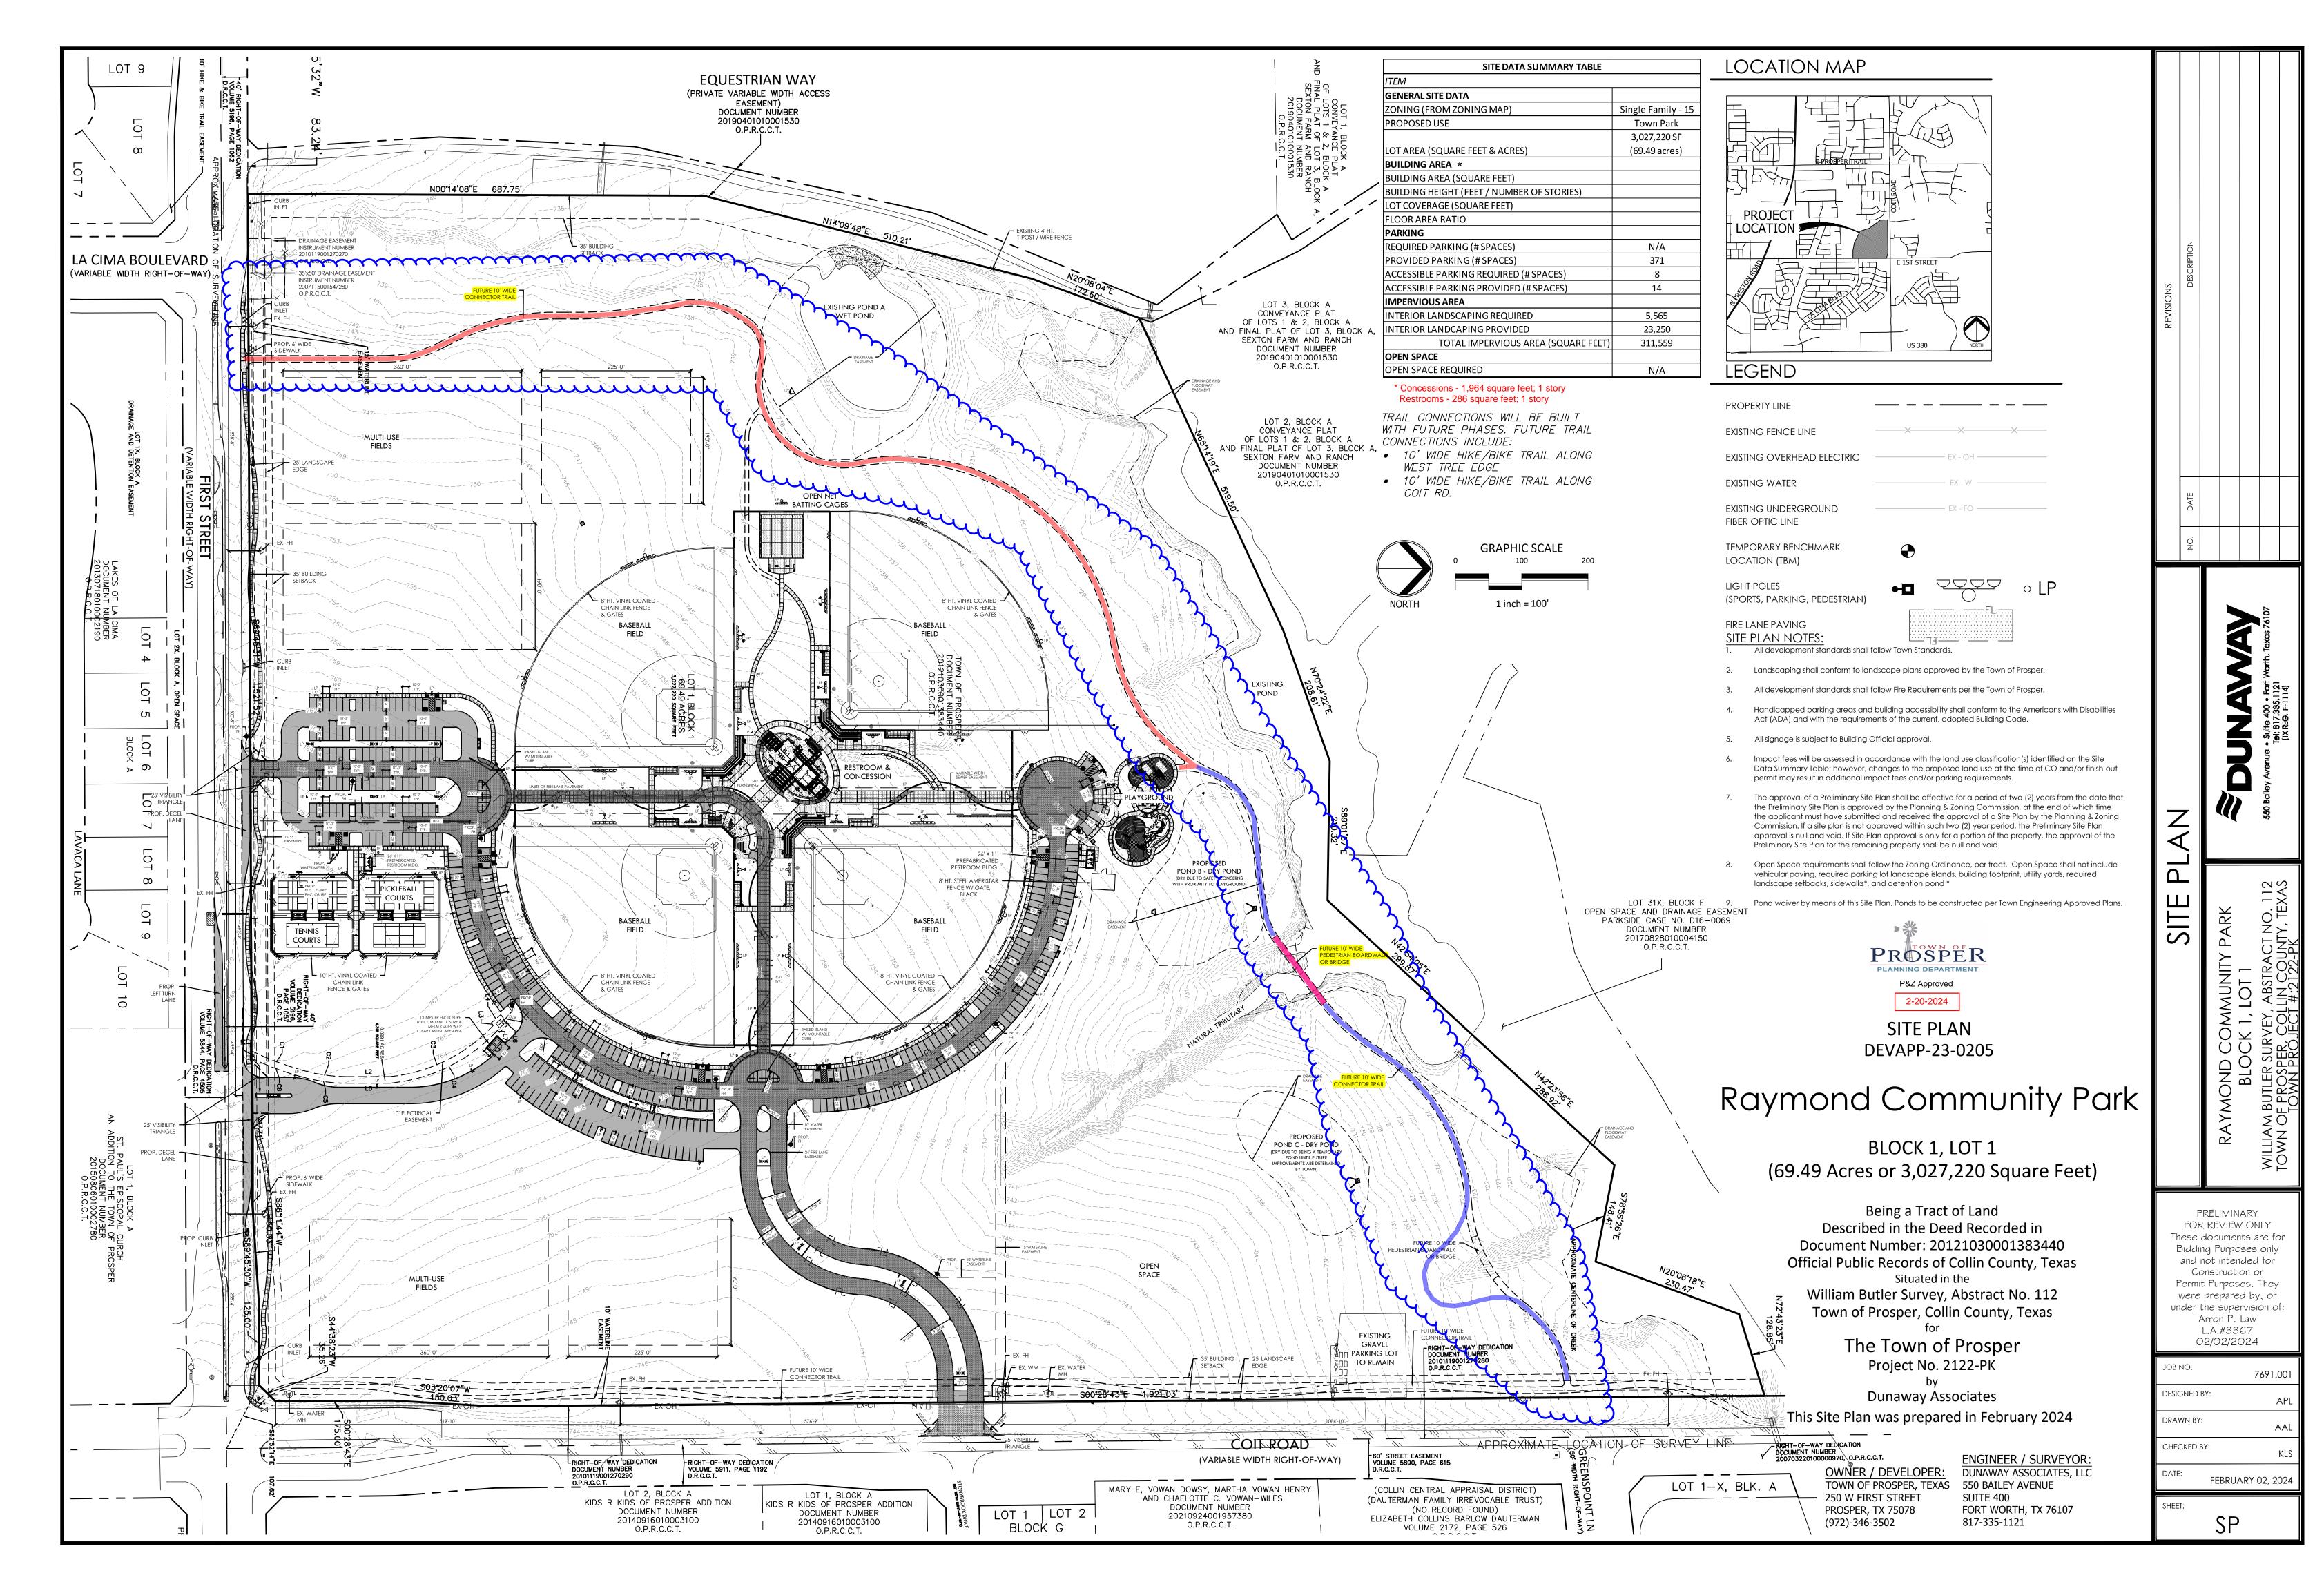

The Scope of Work for the new trail project shown in and reasonably inferable from the Site Plan dated February 02, 2024 is attached.

The Contract Documents are modified by this Change Order #01 as described above.

APL

"LENAME: 7691-Site Plan.dwg "LOTTED BY: Arron Law "LOTTED ON: Friday, February 0

|         | CO # 01 - CMAR's Cost + Fee                      | es and Owner's | Contingency i | nside the GMP                                              |
|---------|--------------------------------------------------|----------------|---------------|------------------------------------------------------------|
| Item #  | Description                                      | Subtotal       | Total         | Comments                                                   |
| CMO's C | Current Contract Sum                             |                | 17,906,950    | (after GMP #s 1 + 2 Approval)                              |
| 1.0     | CMAR's Well & Multipurpose Irrigation Total      | 1,477,338      |               |                                                            |
| 2.0     | Owner's Well Contingency inside the GMP          | 243,760        |               | For Unforeseen Events<br>(i.e. Weather, Rock, Water, etc.) |
|         | 01 Subtotal<br>he Well + Multipurpose Irrigation | 1,721,098      |               |                                                            |
| 3.0     | CMAR's New Trail Project Total                   | 796,987        |               |                                                            |
| 4.0     | Owner's Trail Project Contingency inside the GMP | 119,548        |               | For Unforeseen Events<br>(i.e. Weather, Rock, Water, etc.) |
|         | 01 Subtotal<br>he New Trail Project              | 916,535        |               |                                                            |
|         | # 01 Total<br>MAR's New Contract Sum after CO #1 | 2,637,633      | 20,544,583    |                                                            |