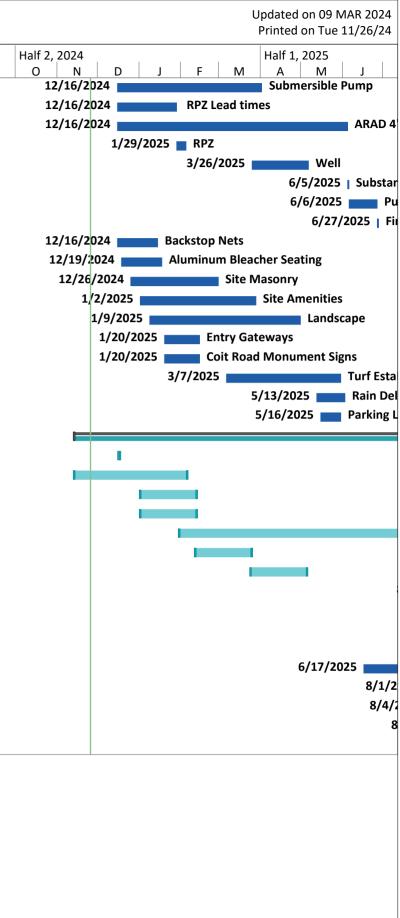

Town of Prosper - Raymond Community Park - Master Project Schedule - GMP #s 1 and 2

|     |                                                    |           | 1             |               |     | 1                     |                                             |
|-----|----------------------------------------------------|-----------|---------------|---------------|-----|-----------------------|---------------------------------------------|
| ID  | Description                                        | Biz Days  | Start         | Finish        | A S | Half 2, 2023<br>O N D | Half 1, 2024<br>J F M A M J J A S           |
| 47  | Notice to Proceed w/GMP 1 - 19 DEC 2024            | 0 days    | Tue 12/19/23  | Tue 12/19/23  |     |                       | Notice to Proceed w/GMP 1 - 19 DEC 2024     |
| 48  | Erosion Control                                    | 180 days  | Tue 12/19/23  | Thu 8/29/24   |     | 12/19/2023            | Erosio                                      |
| 49  | Tree protection/ Temporary fence                   | 180 days  | Tue 12/19/23  | Thu 8/29/24   |     | 12/19/2023            | Tree p                                      |
| 50  | Demo / Earthwork                                   | 127 days  | Tue 12/19/23  | Fri 6/14/24   |     | 12/19/2023            | Demo / Earthwork                            |
| 56  | Electrical                                         | 125 days  | Fri 3/1/24    | Mon 8/26/24   |     |                       | 3/1/2024 Electric                           |
| 57  | Irrigation Sleeving                                | 20 days   | Fri 3/1/24    | Thu 3/28/24   |     |                       | 3/1/2024 Irrigation Sleeving                |
| 51  | Storm Sewer Submittals from Sub                    | 10 days   | Fri 4/12/24   | Thu 4/25/24   |     |                       | 4/12/2024 📩 Storm Sewer Submittals from Sub |
| 52  | Storm Submittal Review                             | 10 days   | Fri 4/26/24   | Thu 5/9/24    |     |                       | 4/26/2024 📩 Storm Submittal Review          |
| 53  | Storm Material Lead Time                           | 20 days   | Fri 5/10/24   | Fri 6/7/24    |     |                       | 5/10/2024 Storm Material Lead Time          |
| 54  | Utilities - Storm Sewer                            | 43 days   | Mon 6/10/24   | Thu 8/8/24    |     |                       | 6/10/2024 Utilities - S                     |
| 55  | Paving and Firelane with Lime                      | 65 days   | Tue 7/9/24    | Tue 10/8/24   |     |                       | 7/9/2024                                    |
| 58  | GMP # 1 Substantial Completion - 09 SEPT 2024      | 5 days    | Wed 10/9/24   | Tue 10/15/24  |     |                       | 10/9/202                                    |
| 59  | GMP # 1 Punchlist Completion                       | 15 days   | Ved 10/16/24  | Tue 11/5/24   |     |                       | 10/16/2                                     |
| 60  | GMP # 1 Final Completion/Town Acceptance 01 OCT 20 | 1 day     | Wed 11/6/24   | Wed 11/6/24   |     |                       | 11                                          |
| 61  | GMP # 2 Activities                                 | 338 days? | 7 Tue 5/28/24 | Thu 9/25/25   |     |                       | 5/28/2024                                   |
| 62  | Council Approval Delay                             | 0 days    | Tue 5/28/24   | Tue 5/28/24   |     |                       | 5/28/2024 🔶 Council Approval Delay          |
| 65  | GMP #2 Construction Work                           | 231 days  | Wed 5/29/24   | Thu 4/24/25   |     |                       | 5/29/2024                                   |
| 120 | Construction Layout                                |           | 7 Thu 5/30/24 |               |     |                       | 5/30/2024                                   |
| 70  | Moisture Conditioning @ Pickleball                 |           | Thu 6/20/24   |               |     |                       | 6/20/2024 Moisture Condi                    |
| 67  | Site Concrete                                      | 180 days  | Thu 6/27/24   | Thu 3/13/25   |     |                       | 6/27/2024                                   |
| 80  | Restroom Concession Building                       | 60 days?  | Thu 6/27/24   | Fri 9/20/24   |     |                       | 6/27/2024                                   |
| 69  | Pickleball Courts                                  | -         | Fri 7/19/24   |               |     |                       | 7/19/2024                                   |
| 71  | Fabric Shade Structure Foundations                 | 37 days?  | Fri 7/26/24   | Tue 9/17/24   |     |                       | 7/26/2024 F                                 |
| 76  | Bleacher Shade Structures                          | 100 days? | Tue 7/30/24   | Thu 12/19/24  |     |                       | 7/30/2024                                   |
| 77  | Dugout Metal Roofs                                 | 40 days?  | Tue 7/30/24   | Tue 9/24/24   |     |                       | 7/30/2024                                   |
| 68  | Limestone Block walls                              | 80 days?  | Thu 8/1/24    | Thu 11/21/24  |     |                       | 8/1/2024                                    |
| 109 | Ballfield Clay and Conditioner                     | 40 days?  | Thu 8/1/24    | Thu 9/26/24   |     |                       | 8/1/2024                                    |
| 115 | Playground shade Structure Foundation              | 20 days?  | Thu 8/1/24    | Wed 8/28/24   |     |                       | 8/1/2024 Playg                              |
| 72  | Fence Posts                                        | 27 days?  | Thu 8/22/24   | Mon 9/30/24   |     |                       | 8/22/2024                                   |
| 112 | Fine Grade                                         | -         | Thu 8/29/24   |               |     |                       | 8/29/2024                                   |
| 126 | Water well                                         | 47 days?  | Thu 9/12/24   | Fri 11/15/24  |     |                       | 9/12/2024                                   |
| 74  | Backstop Nets Posts                                |           | Tue 9/17/24   |               |     |                       | 9/17/2024                                   |
| 63  | Erosion Control                                    | 138 days  | Non 10/14/24  | Tue 4/29/25   |     |                       | 10/14/20                                    |
| 64  | Tree Protection/ Temporary Fence                   | 115 days  | ۸on 10/14/24  | Thu 3/27/25   |     |                       | 10/14/20                                    |
| 66  | Electrical (Long Lead Items from GMP # 01)         | 115 days  | Non 10/14/24  | Thu 3/27/25   |     |                       | 10/14/20                                    |
| 73  | Fence                                              | 30 days   | Tue 10/15/24  | /lon 11/25/24 |     |                       | 10/15/20                                    |
| 108 | Dumpster Enclosure                                 |           | Ned 10/16/24  |               |     |                       | 10/16/2                                     |
| 116 | CXT Building at Playground                         |           | Thu 10/17/24  |               |     |                       | 10/17/2                                     |
| 110 | Irrigation System with Town Water                  |           | Thu 10/24/24  |               |     |                       | 10/24/                                      |
| 117 | Handrails/Guardrails                               | -         | Wed 11/6/24   |               |     |                       | 11                                          |
| 114 | Playground                                         |           | Fri 11/15/24  |               |     |                       | 1                                           |
| 95  | Well and Irrigation                                |           | Sun 12/15/24  |               |     |                       |                                             |
| 96  | Notice to proceed                                  |           | Sun 12/15/24  |               |     |                       |                                             |
| 104 | Other ARAD's Lead times                            |           | Sun 12/15/24  |               |     |                       |                                             |
| 97  | Well Permits                                       |           | /on 12/16/24  |               |     |                       |                                             |
| 99  | Multipurpose Irrigation                            |           | Non 12/16/24  |               |     |                       |                                             |
|     |                                                    |           | , = -, =      | , -,=0        | 1   | 1                     |                                             |

|            |                         |                         |                                               |                       |                   |          | •            |           | MAR 202<br>11/26/2 |      |
|------------|-------------------------|-------------------------|-----------------------------------------------|-----------------------|-------------------|----------|--------------|-----------|--------------------|------|
|            | Half 2,<br>O            | 2024<br>N               | D                                             | J                     | F                 | M        | Half 1,<br>A | 2025<br>M | J                  |      |
|            |                         |                         | nporary                                       | fence                 |                   |          |              |           |                    |      |
| 024<br>/20 | GI<br>24                | ing and<br>MP # 1<br>GM | l Firelan<br>Substan<br>P # 1 Pu<br>P # 1 Fir | tial Con<br>nchlist ( | npletio<br>Comple | tion     |              |           | ОСТ 202            | 24   |
|            |                         |                         |                                               |                       |                   |          |              |           |                    |      |
|            |                         |                         |                                               |                       |                   |          |              |           | 2 Constr           | uct  |
| diti       | oning (                 | @ Pickl                 | eball                                         |                       | Co                | onstruct | ion Lay      |           |                    |      |
| R          | estroo                  | m Con                   | ession E                                      | -                     | (leball (         |          | econer       | ele       |                    |      |
| Fa         | bric Sh                 | ade St                  | ructure I<br>B                                | oundat                | tions             | Structu  | res          |           |                    |      |
| 1          | Dugout                  | Metal                   |                                               |                       |                   |          |              |           |                    |      |
|            | ound sh                 | -                       | and Con<br>ructure                            |                       |                   |          |              | Ei.       | ne Grado           | 0    |
|            |                         | - v                     | Vater we                                      | ell                   |                   |          |              |           |                    | E    |
| 202        |                         | stop Ne                 | ets Posts                                     | -                     |                   |          |              | Erosic    | on Contr           | ol   |
| 202        | 24                      |                         |                                               |                       |                   |          | Tree Pr      | otectio   | on/ Tem            | роі  |
| 202        | 24                      |                         |                                               |                       |                   |          | Electric     | al (Lon   | g Lead I           | ten  |
| 202        |                         |                         | Fence                                         |                       |                   |          |              |           |                    |      |
|            | 24                      |                         | Du Du                                         | mpster                |                   |          |              |           |                    |      |
|            | 24                      |                         |                                               | C                     |                   | ing at P |              |           |                    | lat. |
| -          | 2024 <b> </b><br>6/2024 | 1                       |                                               |                       |                   | -        | rails/Gu     |           | Town W             | au   |
|            | /15/20                  |                         |                                               |                       | Playgro           |          |              | ananan    | 5                  |      |
|            |                         | /15/20                  | 24                                            |                       |                   |          |              |           |                    | v    |
|            |                         | -                       |                                               |                       |                   |          |              |           | •                  |      |
|            | 12                      | /15/20                  | 24 🔶 C                                        | ther AF               | RAD's Le          | ead time | es           |           |                    |      |
|            | 12                      | 2/16/2                  | 024 💼                                         |                       |                   |          | Well Pe      | ermits    |                    |      |
|            | 1                       | 2/16/2                  | 024 💼                                         |                       | Multi             | ourpose  | Irrigati     | on        |                    |      |
|            |                         |                         |                                               |                       |                   |          |              |           |                    |      |

#### Town of Prosper - Raymond Community Park - Master Project Schedule - GMP #s 1 and 2

| D   | Description                                                | Biz Days           | Start          | Finish         | A S | Half 2, 2023<br>O N D | J F | Half 1, 2024<br>M A M | J |  | J | J | J |
|-----|------------------------------------------------------------|--------------------|----------------|----------------|-----|-----------------------|-----|-----------------------|---|--|---|---|---|
| 100 | Submersible Pump                                           | 75 days            | Non 12/16/24   | 4 Tue 4/1/25   |     |                       |     |                       |   |  |   |   |   |
| 101 | RPZ Lead times                                             | 30 days            | Non 12/16/24   | Tue 1/28/25    |     |                       |     |                       |   |  |   |   |   |
| 103 | ARAD 4" Lead time                                          | 120 days           | /on 12/16/2    | Wed 6/4/25     |     |                       |     |                       |   |  |   |   |   |
| 102 | RPZ                                                        | 5 days             | Wed 1/29/25    | Tue 2/4/25     |     |                       |     |                       |   |  |   |   |   |
| 98  | Well                                                       | 30 days            | Wed 3/26/25    | Tue 5/6/25     |     |                       |     |                       |   |  |   |   |   |
| 105 | Substantial Completion                                     | 1 day              | Thu 6/5/25     | Thu 6/5/25     |     |                       |     |                       |   |  |   |   |   |
| 106 | Punchlist                                                  | 15 days            | Fri 6/6/25     | Thu 6/26/25    |     |                       |     |                       |   |  |   |   |   |
| 107 | Final Walkthrough                                          | 1 day              | Fri 6/27/25    | Fri 6/27/25    |     |                       |     |                       |   |  |   |   |   |
| 75  | Backstop Nets                                              | 20 days            | Mon 12/16/24   | Tue 1/14/25    |     |                       |     |                       |   |  |   |   |   |
| 81  | Aluminum Bleacher Seating                                  | 20 days?           | Thu 12/19/24   | Fri 1/17/25    |     |                       |     |                       |   |  |   |   |   |
| 119 | Site Masonry                                               | 46 days?           | Thu 12/26/24   | Fri 2/28/25    |     |                       |     |                       |   |  |   |   |   |
| 118 | Site Amenities                                             | 62 days?           | Thu 1/2/25     | Fri 3/28/25    |     |                       |     |                       |   |  |   |   |   |
| 111 | Landscape                                                  | 80 days            | Thu 1/9/25     | Wed 4/30/25    |     |                       |     |                       |   |  |   |   |   |
| 78  | Entry Gateways                                             | 20 days?           | Mon 1/20/25    | Fri 2/14/25    |     |                       |     |                       |   |  |   |   |   |
| 79  | Coit Road Monument Signs                                   | 20 days?           | Mon 1/20/25    | Fri 2/14/25    |     |                       |     |                       |   |  |   |   |   |
| 113 | Turf Establishment                                         | 60 days?           | Fri 3/7/25     | Fri 5/30/25    |     |                       |     |                       |   |  |   |   |   |
| 125 | Rain Delay                                                 | 14 days            | Tue 5/13/25    | Mon 6/2/25     |     |                       |     |                       |   |  |   |   |   |
| 82  | Parking Lot Striping                                       | 10 days?           | Fri 5/16/25    | Fri 5/30/25    |     |                       |     |                       |   |  |   |   |   |
| 83  | Trail Expansion                                            | 219 days           | Гhu 11/14/24   | Thu 9/25/25    |     |                       |     |                       |   |  |   |   |   |
| 84  | Notice to Proceed                                          | 1 day              | Tue 12/17/24   | Tue 12/17/24   |     |                       |     |                       |   |  |   |   |   |
| 85  | Design Stage                                               | 56 days            | Thu 11/14/24   | Wed 2/5/25     |     |                       |     |                       |   |  |   |   |   |
| 86  | Trail Construction                                         | 30 days            | Thu 1/2/25     | Wed 2/12/25    |     |                       |     |                       |   |  |   |   |   |
| 87  | Low water crossings                                        | 30 days            | Thu 1/2/25     | Wed 2/12/25    |     |                       |     |                       |   |  |   |   |   |
| 88  | Order Bridge                                               | 148 days           | Fri 1/31/25    | Thu 8/28/25    |     |                       |     |                       |   |  |   |   |   |
| 89  | Install Piers                                              | 30 days            | Wed 2/12/25    | Tue 3/25/25    |     |                       |     |                       |   |  |   |   |   |
| 90  | Install Abuttments                                         | 30 days            | Tue 3/25/25    | Mon 5/5/25     |     |                       |     |                       |   |  |   |   |   |
| 91  | Install Bridge                                             | 1 day              | Fri 8/29/25    | Fri 8/29/25    |     |                       |     |                       |   |  |   |   |   |
| 92  | Substantial Completion                                     | 1 day              | Tue 9/2/25     | Tue 9/2/25     |     |                       |     |                       |   |  |   |   |   |
| 93  | Punchlist                                                  | 15 days            | Wed 9/3/25     | Tue 9/23/25    |     |                       |     |                       |   |  |   |   |   |
| 94  | Final Walkthrough                                          | 1 day              | Wed 9/24/25    | Wed 9/24/25    |     |                       |     |                       |   |  |   |   |   |
| 124 | Owner's Weather Float                                      | 32 days?           | Tue 6/17/25    | Thu 7/31/25    |     |                       |     |                       |   |  |   |   |   |
| 121 | GMP # 2 Substantial Completion - 01 August 2025            | <mark>1 day</mark> | Fri 8/1/25     | Fri 8/1/25     |     |                       |     |                       |   |  |   |   |   |
| 122 | GMP # 2 Punchlist Completion                               | 15 days            | Mon 8/4/25     | Fri 8/22/25    |     |                       |     |                       |   |  |   |   |   |
| 123 | GMP # 2 Final Completion/Town Acceptance 25<br>AUGUST 2025 | 1 day              | Mon<br>8/25/25 | Mon<br>8/25/25 |     |                       |     |                       |   |  |   |   |   |