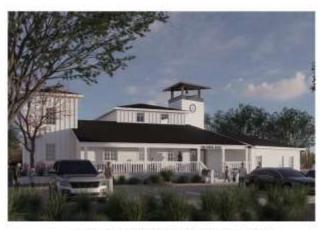

# **Building Materials**

#### Northern Tract:

- Clay Fired Brick
- Granite
- Marble
- Stone (Natural, Precast, or Manufactured)

### Southern Tract:

• Hardi Board Siding w/ Batten and Trim

PERSPECTIVE ENTRY WEST VIEW - FROM PARKING

Height from entry grade to upper roof ridge 26'-9"
2 Stories w' Mezzanine

PERSPECTIVE SOUTH WEST VIEW - FROM STREET APPROACH