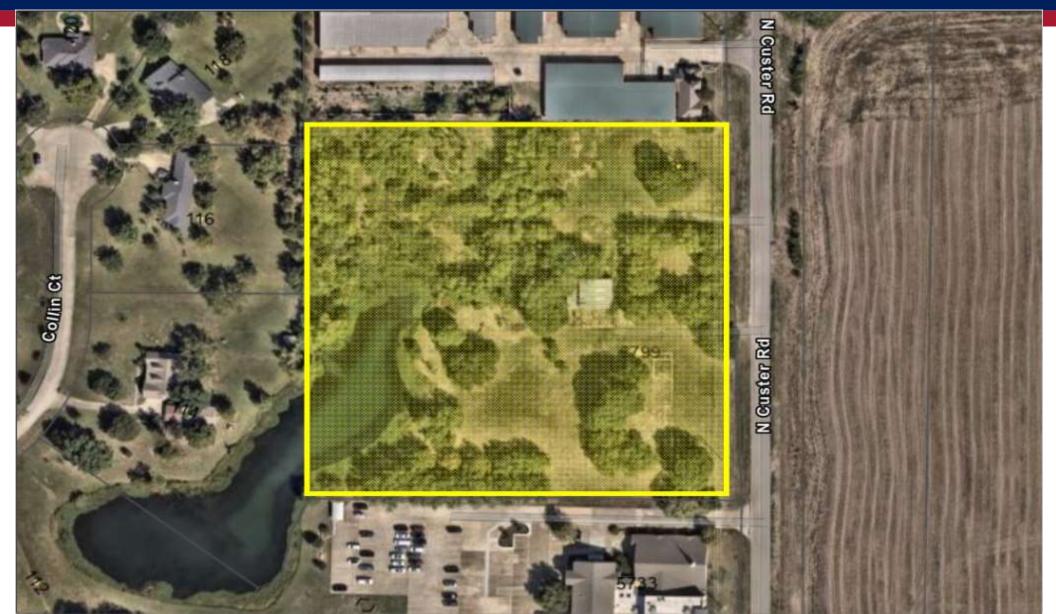

# Agenda Item

Conduct a Public Hearing and consider and act upon a request to rezone 5.7± acres on George Horn Survey, Abstract 412, Tract 2 from Agricultural to Planned Development-Retail, located on the west side of Custer Road and 470 ± feet south of Frontier Parkway. (ZONE-24-0017)

# Surrounding Area

|                     | Zoning               | Current Land Use      | Future Land Use Plan              |
|---------------------|----------------------|-----------------------|-----------------------------------|
| Subject<br>Property | Agricultural         | Vacant                | Retail & Neighborhood<br>Services |
| North               | Agricultural         | Self-Storage Facility | Retail & Neighborhood<br>Services |
| East                | City of McKinney     | Vacant                | N/A                               |
| South               | Agricultural         | House of Worship      | Low Density Residential           |
| West                | Single Family-Estate | Residential           | Low Density Residential           |