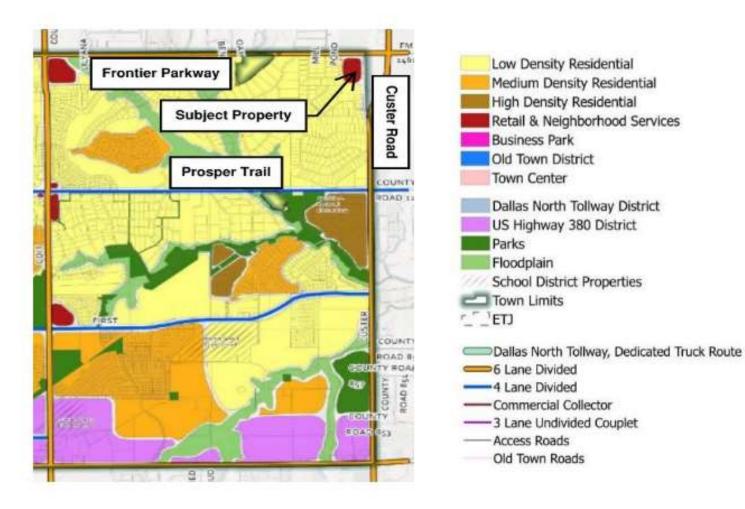

#### **Future Land Use Exhibit**

### Future Land Use Plan

### Retail & Neighborhood Services:

• Recommends retail establishments that provide merchandise for retail sales, banks, neighborhood offices, and small medical offices.

# Surrounding Area

|                     | Zoning               | Current Land Use      | Future Land Use Plan              |
|---------------------|----------------------|-----------------------|-----------------------------------|
| Subject<br>Property | Agricultural         | Vacant                | Retail & Neighborhood<br>Services |
| North               | Agricultural         | Self-Storage Facility | Retail & Neighborhood<br>Services |
| East                | City of McKinney     | Vacant                | N/A                               |
| South               | Agricultural         | House of Worship      | Low Density Residential           |
| West                | Single Family-Estate | Residential           | Low Density Residential           |