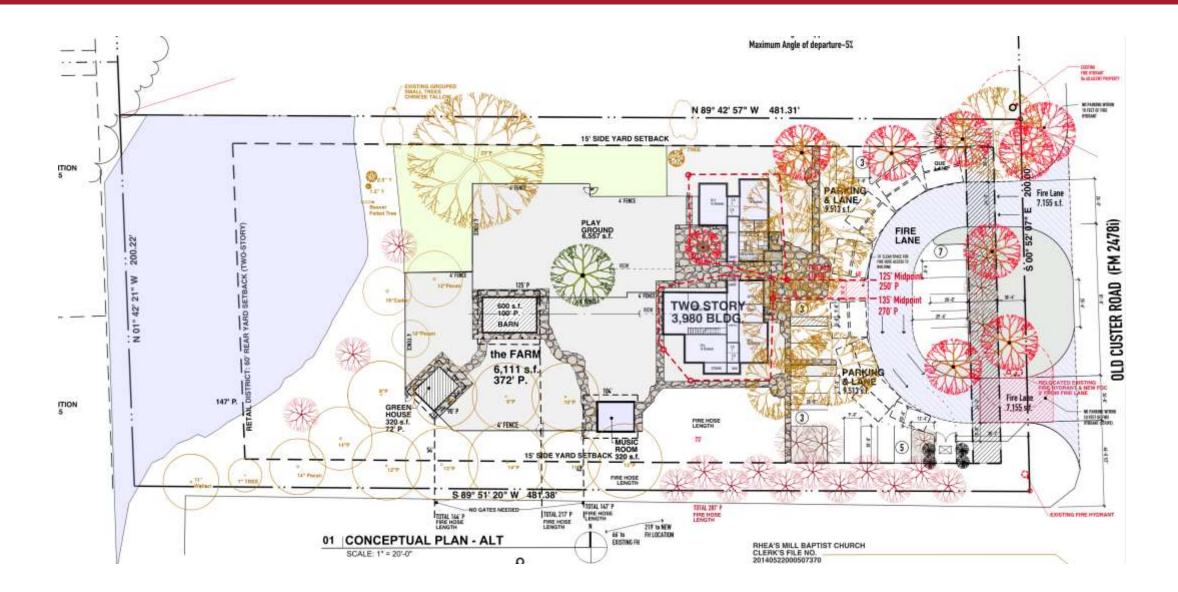

#### Purpose:

- Construct a retail building on northern tract.
- Construct a private school with barn, green house, music room, and playground on southern tract.

# Surrounding Area

|                     | Zoning               | Current Land Use      | Future Land Use Plan              |
|---------------------|----------------------|-----------------------|-----------------------------------|
| Subject<br>Property | Agricultural         | Vacant                | Retail & Neighborhood<br>Services |
| North               | Agricultural         | Self-Storage Facility | Retail & Neighborhood<br>Services |
| East                | City of McKinney     | Vacant                | N/A                               |
| South               | Agricultural         | House of Worship      | Low Density Residential           |
| West                | Single Family-Estate | Residential           | Low Density Residential           |

### **District Regulations**

|                      | Proposed District Regulations (Development Standards) |  |
|----------------------|-------------------------------------------------------|--|
| Size of Yards        | Front:                                                |  |
|                      | 30'                                                   |  |
|                      |                                                       |  |
|                      | Side:                                                 |  |
|                      | 15'                                                   |  |
|                      | 30' (One-Story Adj. to Residential)                   |  |
|                      | 60' (Two-Story Adj. to Residential)                   |  |
|                      |                                                       |  |
|                      | Rear:                                                 |  |
|                      | 15'                                                   |  |
|                      | 30' (One-Story Adj. to Residential)                   |  |
|                      | 60' (Two-Story Adj. to Residential)                   |  |
| Size of Lots         | Minimum Area:                                         |  |
|                      | 10,000 SF                                             |  |
|                      |                                                       |  |
|                      | Minimum Lot Width:                                    |  |
|                      | 100'                                                  |  |
|                      |                                                       |  |
|                      | Minimum Lot Depth:                                    |  |
|                      | 100'                                                  |  |
| Maximum Height       | Stories:                                              |  |
|                      | Two Stories or 40'                                    |  |
| Maximum Lot Coverage | Lot Coverage:                                         |  |
|                      | 40 Percent                                            |  |

# Landscaping (Northern Tract)

|                   | Required Landscaping                                              | Proposed Landscaping                                              |
|-------------------|-------------------------------------------------------------------|-------------------------------------------------------------------|
|                   | (Commercial Requirements)                                         | (Development Standards)                                           |
| Northern Boundary | Buffer:                                                           | Buffer:                                                           |
|                   | 5' Landscape Area                                                 | 5' Landscape Area                                                 |
|                   | Plantings:                                                        | Plantings:                                                        |
|                   | One ornamental tree and shrub, five-gallon minimum, every 15      | One ornamental tree and shrub, five-gallon minimum, every 15      |
|                   | linear feet.                                                      | linear feet.                                                      |
| Eastern Boundary  | Buffer:                                                           | Buffer:                                                           |
|                   | 15' Landscape Area                                                | 15' Landscape Area                                                |
|                   | Plantings:                                                        | Plantings:                                                        |
|                   | One large tree, three-inch caliper minimum, every 30 linear feet. | One large tree, three-inch caliper minimum, every 30 linear feet. |
|                   | Fifteen (15) shrubs, five-gallon minimum, every 30 linear feet.   | Fifteen (15) shrubs, five-gallon minimum, every 30 linear feet.   |
| Southern Boundary | Buffer:                                                           | Buffer:                                                           |
|                   | 5' Landscape Area                                                 | 5' Landscape Area                                                 |
|                   | Plantings:                                                        | Plantings:                                                        |
|                   | One ornamental tree and shrub, five-gallon minimum, every 15      | One ornamental tree and shrub, five-gallon minimum, every 15      |
|                   | linear feet.                                                      | linear feet.                                                      |
| Western Boundary  | Buffer:                                                           | Buffer:                                                           |
|                   | 15' Landscape Area                                                | 20' Landscape Area                                                |
|                   | Plantings:                                                        | Plantings:                                                        |
|                   | One large tree, three-inch caliper minimum, every 30 linear feet. | One large tree, three-inch caliper minimum, every 30 linear feet. |

# Landscaping (Southern Tract)

|                   | Required Landscaping                                                      | Proposed Landscaping                                                      |
|-------------------|---------------------------------------------------------------------------|---------------------------------------------------------------------------|
|                   | (Zoning Ordinance)                                                        | (Development Standards)                                                   |
| Northern Boundary | Buffer:                                                                   | Buffer:                                                                   |
|                   | 5' Landscape Area                                                         | 5' Landscape Area                                                         |
|                   | Plantings:                                                                | Plantings:                                                                |
|                   | One ornamental tree and shrub, five-gallon minimum, every 15 linear feet. | One ornamental tree and shrub, five-gallon minimum, every 15 linear feet. |
| Eastern Boundary  | Buffer:                                                                   | Buffer:                                                                   |
| Lustern Dournary  | 15' Landscape Area                                                        | 15' Landscape Area                                                        |
|                   | Plantings:                                                                | Plantings:                                                                |
|                   | One large tree, three-inch caliper minimum, every 30 linear feet.         | One large tree, three-inch caliper minimum, every 30 linear feet.         |
|                   | Fifteen (15) shrubs, five-gallon minimum, every 30 linear feet.           | Fifteen (15) shrubs, five-gallon minimum, every 30 linear feet.           |
| Southern Boundary | Buffer:                                                                   | Buffer:                                                                   |
|                   | 15' Landscape Area                                                        | 15' Landscape Area                                                        |
|                   | Plantings:                                                                | Plantings:                                                                |
|                   | One large tree, three-inch caliper minimum, every 30 linear feet.         | Double row of evergreen trees, six-foot minimum, with offsetting centers. |
| Western Boundary  | Buffer:                                                                   | Buffer:                                                                   |
|                   | 15' Landscape Area                                                        | 20' Landscape Area                                                        |
|                   | Plantings:                                                                | Plantings:                                                                |
|                   | One large tree, three-inch caliper minimum, every 30 linear feet.         | Double row of evergreen trees, six-foot minimum, with offsetting centers. |

### Screening (Northern Tract)

|                      | Proposed Screening<br>(Development Standards) |
|----------------------|-----------------------------------------------|
| Northern<br>Boundary | None                                          |
| Eastern<br>Boundary  | None                                          |
| Southern<br>Boundary | None                                          |
| Western<br>Boundary  | 6' Masonry Wall                               |

# Screening (Southern Tract)

|                      | Required Screening<br>(Zoning Ordinance) | Proposed Screening<br>(Development Standards) |
|----------------------|------------------------------------------|-----------------------------------------------|
| Northern<br>Boundary | None                                     | None                                          |
| Eastern<br>Boundary  | None                                     | None                                          |
| Southern<br>Boundary | 6' Masonry Wall                          | Living Screen                                 |
| Western<br>Boundary  | 6' Masonry Wall                          | Living Screen                                 |

#### Retention:

• Retention, serving both tracts, is to be located on the northern tract if drainage and detention easements cannot be acquired from adjacent property owners.