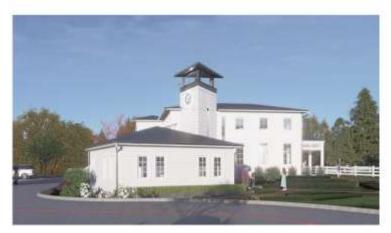

# **Building Materials**

#### Northern Tract:

- Clay Fired Brick
- Granite
- Marble
- Stone (Natural, Precast, or Manufactured)

### Southern Tract:

• Hardi Board Siding w/ Batten and Trim

PERSPECTIVE ENTRY WEST VIEW - FROM PARKING

Height from entry grade to upper roof ridge 26'-9"
2 Stories w' Mezzanine

PERSPECTIVE SOUTH WEST VIEW - FROM STREET APPROACH