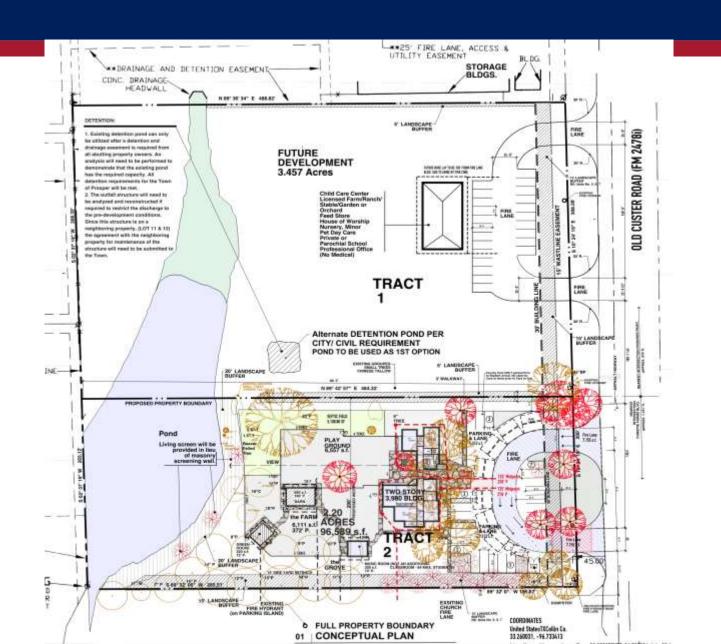

#### Purpose:

- Construct a retail building on northern tract.
- Construct a private school with barn, green house, music room, and playground on southern tract.

### By Right:

- Childcare Center, Licensed
- Farm/Ranch/Stable/Garden or Orchard
- Feed Store
- House of Worship
- Nursery, Minor
- Pet Day Care
- Private or Parochial School (Tract 2 Only)
- Professional Office (No Medical)

# Landscaping (Northern Tract)

|                   | Required Landscaping                                              | Proposed Landscaping                                              |
|-------------------|-------------------------------------------------------------------|-------------------------------------------------------------------|
|                   | (Commercial Requirements)                                         | (Development Standards)                                           |
| Northern Boundary | Buffer:                                                           | Buffer:                                                           |
|                   | 5' Landscape Area                                                 | 5' Landscape Area                                                 |
|                   | Plantings:                                                        | Plantings:                                                        |
|                   | One ornamental tree and shrub, five-gallon minimum, every 15      | One ornamental tree and shrub, five-gallon minimum, every 15      |
|                   | linear feet.                                                      | linear feet.                                                      |
| Eastern Boundary  | Buffer:                                                           | Buffer:                                                           |
|                   | 15' Landscape Area                                                | 15' Landscape Area                                                |
|                   | Plantings:                                                        | Plantings:                                                        |
|                   | One large tree, three-inch caliper minimum, every 30 linear feet. | One large tree, three-inch caliper minimum, every 30 linear feet. |
|                   | Fifteen (15) shrubs, five-gallon minimum, every 30 linear feet.   | Fifteen (15) shrubs, five-gallon minimum, every 30 linear feet.   |
| Southern Boundary | Buffer:                                                           | Buffer:                                                           |
|                   | 5' Landscape Area                                                 | 5' Landscape Area                                                 |
|                   | Plantings:                                                        | Plantings:                                                        |
|                   | One ornamental tree and shrub, five-gallon minimum, every 15      | One ornamental tree and shrub, five-gallon minimum, every 15      |
|                   | linear feet.                                                      | linear feet.                                                      |
| Western Boundary  | Buffer:                                                           | Buffer:                                                           |
|                   | 15' Landscape Area                                                | 20' Landscape Area                                                |
|                   | Plantings:                                                        | Plantings:                                                        |
|                   | One large tree, three-inch caliper minimum, every 30 linear feet. | One large tree, three-inch caliper minimum, every 30 linear feet. |

# Landscaping (Southern Tract)

|                   | Required Landscaping                                                      | Proposed Landscaping                                                      |
|-------------------|---------------------------------------------------------------------------|---------------------------------------------------------------------------|
|                   | (Zoning Ordinance)                                                        | (Development Standards)                                                   |
| Northern Boundary | Buffer:                                                                   | Buffer:                                                                   |
|                   | 5' Landscape Area                                                         | 5' Landscape Area                                                         |
|                   | Plantings:                                                                | Plantings:                                                                |
|                   | One ornamental tree and shrub, five-gallon minimum, every 15 linear feet. | One ornamental tree and shrub, five-gallon minimum, every 15 linear feet. |
| Eastern Boundary  | Buffer:                                                                   | Buffer:                                                                   |
| Lustern Dournary  | 15' Landscape Area                                                        | 15' Landscape Area                                                        |
|                   | Plantings:                                                                | Plantings:                                                                |
|                   | One large tree, three-inch caliper minimum, every 30 linear feet.         | One large tree, three-inch caliper minimum, every 30 linear feet.         |
|                   | Fifteen (15) shrubs, five-gallon minimum, every 30 linear feet.           | Fifteen (15) shrubs, five-gallon minimum, every 30 linear feet.           |
| Southern Boundary | Buffer:                                                                   | Buffer:                                                                   |
|                   | 15' Landscape Area                                                        | 15' Landscape Area                                                        |
|                   | Plantings:                                                                | Plantings:                                                                |
|                   | One large tree, three-inch caliper minimum, every 30 linear feet.         | Double row of evergreen trees, six-foot minimum, with offsetting centers. |
| Western Boundary  | Buffer:                                                                   | Buffer:                                                                   |
|                   | 15' Landscape Area                                                        | 20' Landscape Area                                                        |
|                   | Plantings:                                                                | Plantings:                                                                |
|                   | One large tree, three-inch caliper minimum, every 30 linear feet.         | Double row of evergreen trees, six-foot minimum, with offsetting centers. |

### Screening (Northern Tract)

|                      | Proposed Screening<br>(Development Standards) |
|----------------------|-----------------------------------------------|
| Northern<br>Boundary | None                                          |
| Eastern<br>Boundary  | None                                          |
| Southern<br>Boundary | None                                          |
| Western<br>Boundary  | 6' Masonry Wall                               |

# Screening (Southern Tract)

|                      | Required Screening<br>(Zoning Ordinance) | Proposed Screening<br>(Development Standards) |
|----------------------|------------------------------------------|-----------------------------------------------|
| Northern<br>Boundary | None                                     | None                                          |
| Eastern<br>Boundary  | None                                     | None                                          |
| Southern<br>Boundary | 6' Masonry Wall                          | Living Screen                                 |
| Western<br>Boundary  | 6' Masonry Wall                          | Living Screen                                 |

#### Retention:

• Retention, serving both tracts, is to be located on the northern tract if drainage and detention easements cannot be acquired from adjacent property owners.