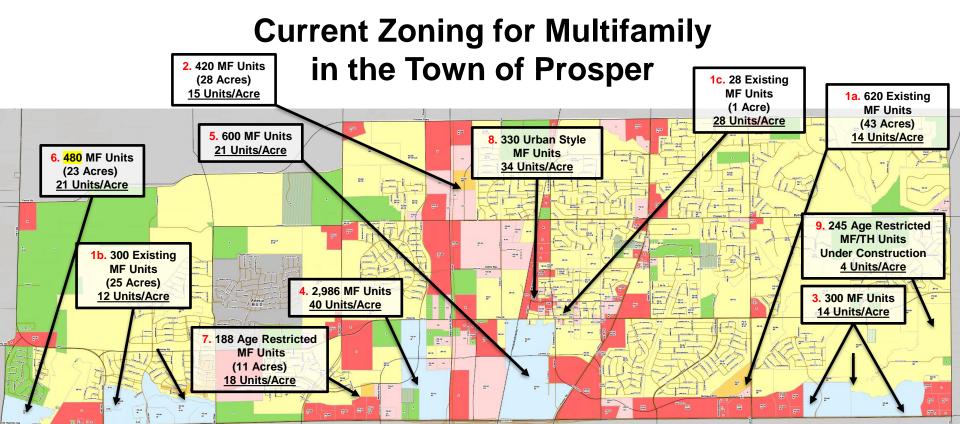

- 1. 948 existing garden-style multifamily units on 63.8 acres and 312 Townhome units on 65 acres
  - 1a. 620 units in the Orion Prosper and Orion Prosper Lakes complexes on Coit Road
  - 1b. 300 units in Cortland Windsong Ranch, west of Windsong Pkwy, north US 380, 312 Townhome units north of US 380 and west of Teel Parkway
  - 1c. 28 units in the Downtown area
- 2. PD-35 permits a maximum of 15 units per acre on 28 acres, this density would allow for 420 multi-family units on the east side of DNT, north of Prosper Trail.
- 3. Brookhollow permits a maximum of 300 multi-family at 14 units per acre and 250 Townhome units within PD-86.
- 4. Planned Development-41 (Prosper West) permits a maximum of 2,986 urban-style units on the west side of DNT, north of US 380. Refer to PD-41 for special conditions.
- 5. Planned Development-67 (Gates of Prosper) permits a maximum of 600 urban-style units within 115 acres on the west side of Preston Road, north of US 380. The multifamily density is 21 units per acre.
- 6. Planned Development-94 (WestSide) permits a maximum of 480 urban-style units within 23 acres on the east side of FM 1385, north of US 380. The construction of multifamily units is dependent on the development of non-residential uses in this PD refer to PD-94.
- 7. Planned Development-98 (Alders at Prosper) permits a maximum of 188 age-restricted units within 11 acres west of Mahard Parkway, north of US 380 and allows for 18 units per acre.
- 8. Planned Development-106 (Downtown Loft Apartments) permits a maximum of 330 urban-style units within 9 acres east of BNSF Railroad, north of Fifth Street this allows for 34 units per acre.
- 9. Planned Development -107 (Ladera) Age restricted detached single-family dwellings on a single lot. The development is classified as multi-family.