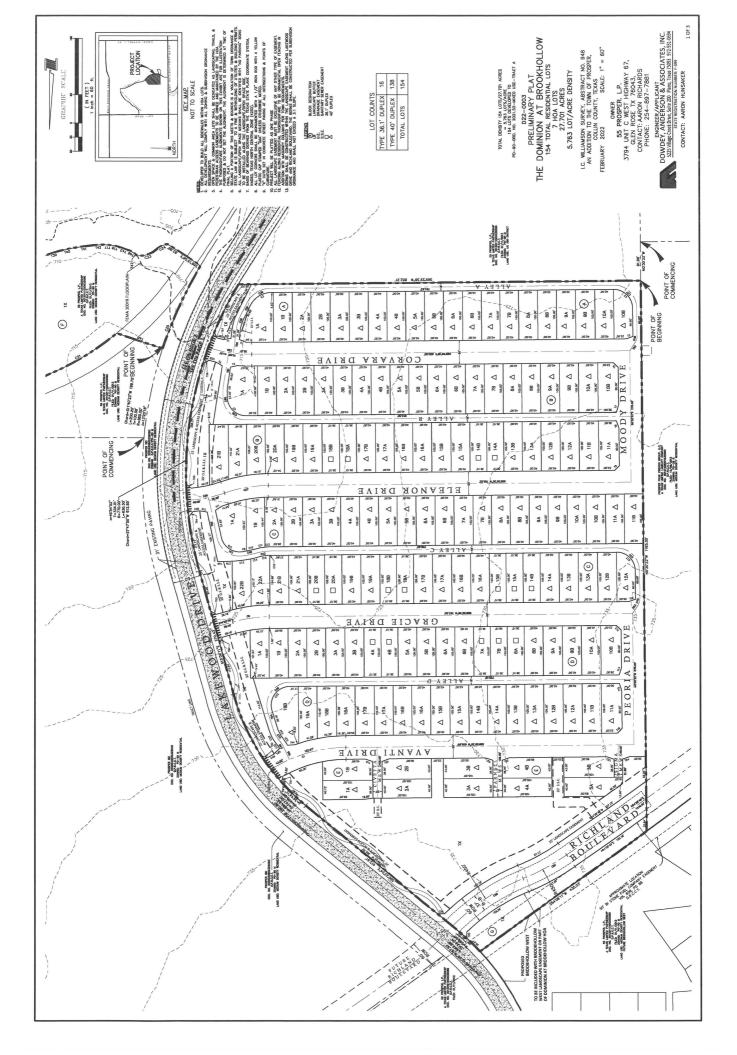

#### **Description of Agenda Item:**

Planned Development-111 was approved in September 2021, which allowed for the reallocation and reduction of total townhome lots to 225 located on the subject property. The proposed Preliminary Plat shows 154 townhomes lots and seven (7) HOA/open space lots. The townhome units in this development consist of two (2) attached units per building. Access is provided from Richland Boulevard and Lakewood Drive.

As shown below, ten (10) of the proposed townhome lots do not front on a public street, and instead front on a common area, also known as a mews, which is owned and maintained by the Homeowner's Association. The Subdivision Ordinance requires all lots to front on a public street; however, the ordinance also provides for a waiver to this requirement, either administratively or by Town Council. It is not uncommon for townhome lots to front onto a mews. The existing townhome development located in Windsong Ranch also includes the same condition. Staff is supportive of this request, and is recommending Planning & Zoning Commission approval of the plat, subject to approval of a waiver by the appropriately deemed authority.