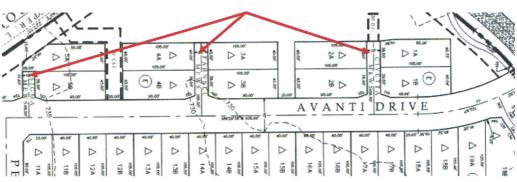

As shown below, ten (10) of the proposed townhome lots do not front on a public street, and instead front on a common area, also known as a mews, which is owned and maintained by the Homeowner's Association. The Subdivision Ordinance requires all lots to front on a public street; however, the ordinance also provides for a waiver to this requirement, either administratively or by Town Council. It is not uncommon for townhome lots to front onto a mews. The existing townhome development located in Windsong Ranch also includes the same condition. Staff is supportive of this request, and is recommending Planning & Zoning Commission approval of the plat, subject to approval of a waiver by the appropriately deemed authority.

#### HOA Common Area/Mews Frontage