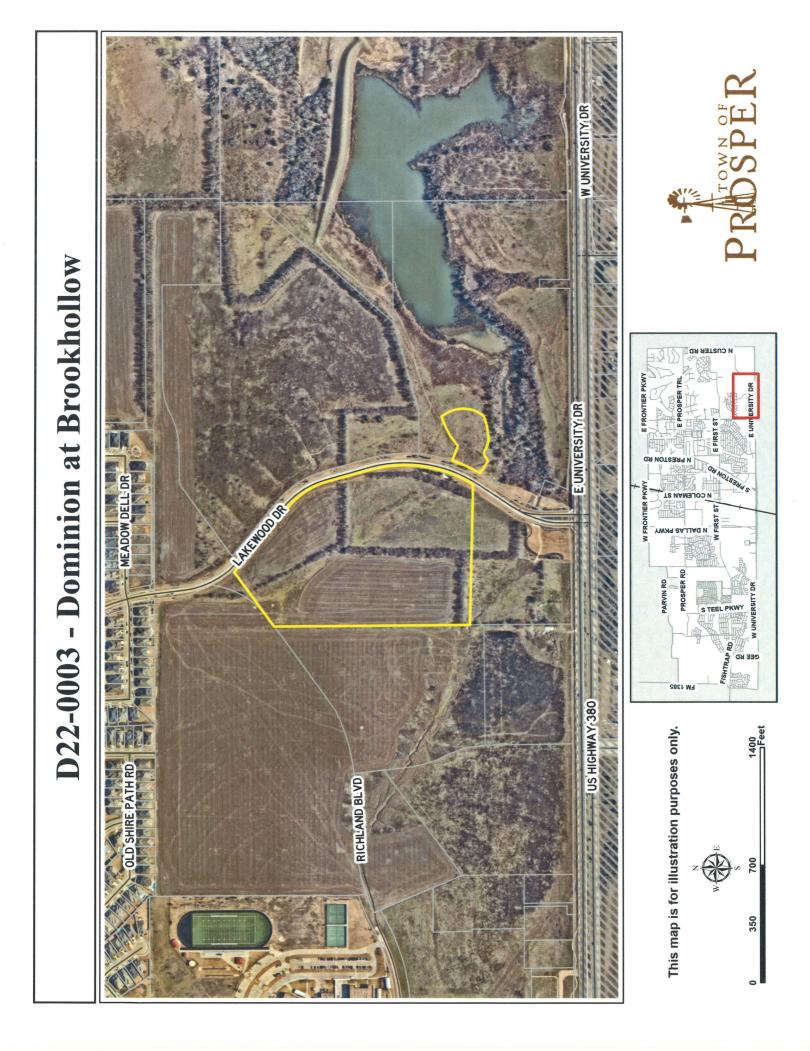

#### Agenda Item:

Consider and act upon a Preliminary Plat for Dominion at Brookhollow, for 154 townhome lots, and seven (7) HOA/open space lots, on 27.7± acres, located on the west side of Lakewood Drive, north of US 380. The property is zoned Planned Development-111 (PD-111). (D22-0003).

#### **Description of Agenda Item:**

Planned Development-111 was approved in September 2021, which allowed for the reallocation and reduction of total townhome lots to 225 located on the subject property. The proposed Preliminary Plat shows 154 townhomes lots and seven (7) HOA/open space lots. The townhome units in this development consist of two (2) attached units per building. Access is provided from Richland Boulevard and Lakewood Drive.