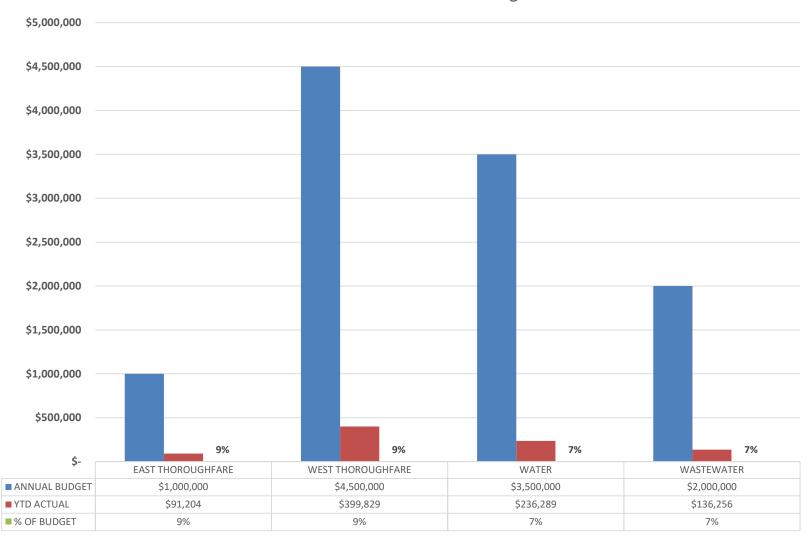

|                              |
| Beginning Fund Balance October 1        |                       |    |                                    |                                     | 4,248,161                        |    | 4,248,161             |                              |      |                                     |                            |                              |
| Ending Fund Balance Current Month       |                       |    |                                    |                                     | \$<br>2,582,813                  | \$ | 4,413,660             | <del>.</del>                 |      |                                     |                            |                              |

#### **IMPACT FEE REVENUE**

YTD Actual to Annual Budget



#### TIRZ #1 - BLUE STAR

|                                   | (  | Original  | Budget     |      | Amended   | С  | urrent Year | Cur | rrent Remaining |             |      | Pi | rior Year | Change from |
|-----------------------------------|----|-----------|------------|------|-----------|----|-------------|-----|-----------------|-------------|------|----|-----------|-------------|
|                                   |    | Budget    | Adjustment |      | Budget    | ١  | /TD Actual  | Вι  | udget Balance   | YTD Percent | Note | YT | TD Actual | Prior Year  |
|                                   |    |           |            |      |           |    |             |     |                 |             |      |    |           |             |
| REVENUES                          |    |