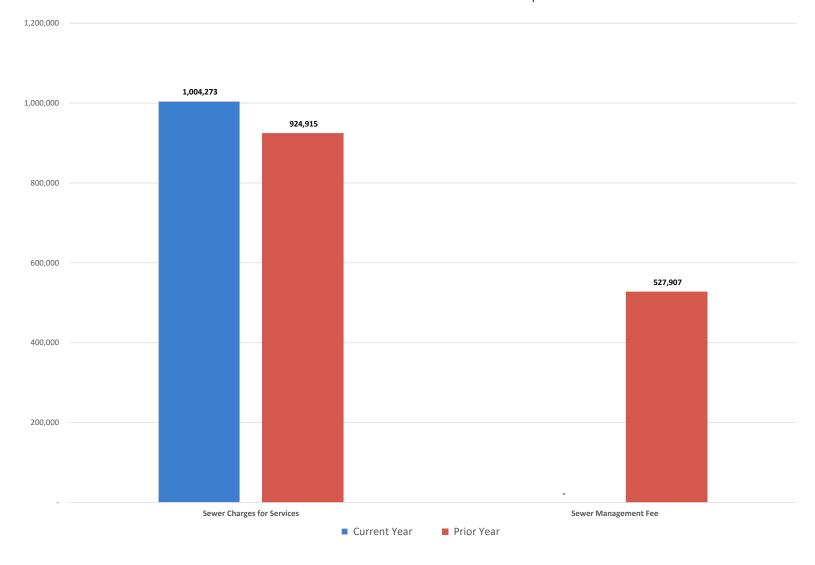

|
| May         |                 | 9,510          | 11,778        | 76,772     |
| June        |                 | 10,310         | 12,720        | 89,492     |
| July        |                 | 22,740         | 18,856        | 108,348    |
| August      |                 | 22,120         | 22,856        | 131,204    |
| September   |                 | 24,400         | 20,423        | 151,627    |
| TOTAL (gal) | 17,490          | 162,724        | 151,627       |            |

Weather Data: https://www.wunderground.com/history/monthly/KDAL/date/2023-10

#### **WATER SEWER FUND**

#### **REVENUE YTD % OF ANNUAL BUDGET**



#### WATER REVENUE AND EXPENSE

Current YTD to Prior Year YTD Actual Comparison



#### **SEWER REVENUE AND EXPENSE**

Current YTD to Prior Year YTD Actual Comparison



#### STORMWATER DRAINAGE UTILITY FUND

|                                      | Original       | Budge    | :   | Amended    | С  | urrent Year | Cu  | rrent Year | Cu | irrent Remaining |             |      | Pr | ior Year | Change from |
|--------------------------------------|----------------|----------|-----|------------|----|-------------|-----|------------|----|------------------|-------------|------|----|----------|-------------|
|                                      | Budget         | Adjustme | ent | Budget     | `  | /TD Actual  | Enc | umbrances  | E  | Budget Balance   | YTD Percent | Note | YT | D Actual | Prior Year  |
| REVENUES                             |                |          |     |            |    |             |     |            |    |                  |