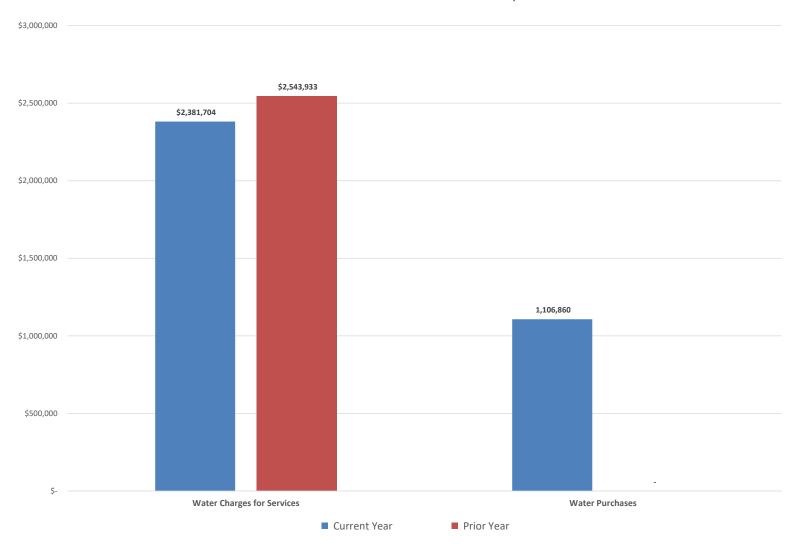

748     |
| April       |                 | 8,900          | 9,246         | 64,994     |
| May         |                 | 9,510          | 11,778        | 76,772     |
| June        |                 | 10,310         | 12,720        | 89,492     |
| July        |                 | 22,740         | 18,856        | 108,348    |
| August      |                 | 22,120         | 22,856        | 131,204    |
| September   |                 | 24,400         | 20,423        | 151,627    |
| TOTAL (gal) | 17,490          | 162,724        | 151,627       |            |

Weather Data: https://www.wunderground.com/history/monthly/KDAL/date/2023-10

#### **WATER SEWER FUND**

#### **REVENUE YTD % OF ANNUAL BUDGET**



#### WATER REVENUE AND EXPENSE

Current YTD to Prior Year YTD Actual Comparison



#### **SEWER REVENUE AND EXPENSE**

Current YTD to Prior Year YTD Actual Comparison



#### STORMWATER DRAINAGE UTILITY FUND

|                                      | Original       | Budge    | :   | Amended    | С  | urrent Year | Cu  | rrent Year | Cu | irrent Remaining |             |      | Pr | ior Year | Change from |
|--------------------------------------|----------------|----------|-----|------------|----|-------------|-----|------------|----|------------------|-------------|------|----|----------|-------------|
|                                      | Budget         | Adjustme | ent | Budget     | `  | /TD Actual  | Enc | umbrances  | E  | Budget Balance   | YTD Percent | Note | YT | D Actual | Prior Year  |
| REVENUES                             |                |          |