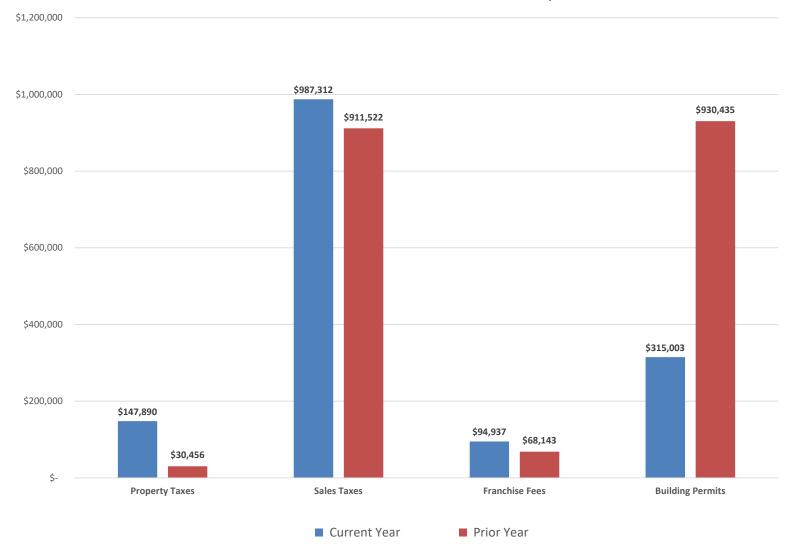

#### GENERAL FUND

|                                                                                                                                                                                                                                                                                                                                                                                                                                                                                                                                                                                                                                                                                                                                                                                                                                                                                                                                                                                                                                                                                                                                                                                                                                                                                                                                                                                                                                                                                                                                                                                                                                                                                                                                                                                                                                                                                                                                                                                                                                                                                                                               | Original       | Budget     | Amended     | Curren | t Year   | Current Year | Current Remaining |             |      | Prior Year    | Change from |
|-------------------------------------------------------------------------------------------------------------------------------------------------------------------------------------------------------------------------------------------------------------------------------------------------------------------------------------------------------------------------------------------------------------------------------------------------------------------------------------------------------------------------------------------------------------------------------------------------------------------------------------------------------------------------------------------------------------------------------------------------------------------------------------------------------------------------------------------------------------------------------------------------------------------------------------------------------------------------------------------------------------------------------------------------------------------------------------------------------------------------------------------------------------------------------------------------------------------------------------------------------------------------------------------------------------------------------------------------------------------------------------------------------------------------------------------------------------------------------------------------------------------------------------------------------------------------------------------------------------------------------------------------------------------------------------------------------------------------------------------------------------------------------------------------------------------------------------------------------------------------------------------------------------------------------------------------------------------------------------------------------------------------------------------------------------------------------------------------------------------------------|----------------|------------|-------------|--------|----------|--------------|-------------------|-------------|------|---------------|-------------|
|                                                                                                                                                                                                                                                                                                                                                                                                                                                                                                                                                                                                                                                                                                                                                                                                                                                                                                                                                                                                                                                                                                                                                                                                                                                                                                                                                                                                                                                                                                                                                                                                                                                                                                                                                                                                                                                                                                                                                                                                                                                                                                                               | Budget         | Adjustment | Budget      | YTD A  | ctuals   | Encumbrances | Budget Balance    | YTD Percent | Note | YTD Actuals   | Prior Year  |
| DELICALITY OF THE PROPERTY OF |                |            |             |        |          |              |                   |             |      |               |             |
| REVENUES                                                                                                                                                                                                                                                                                                                                                                                                                                                                                                                                                                                                                                                                                                                                                                                                                                                                                                                                                                                                                                                                                                                                                                                                                                                                                                                                                                                                                                                                                                                                                                                                                                                                                                                                                                                                                                                                                                                                                                                                                                                                                                                      |                |            |             |        |          | _            |                   |             | _    |               |             |
| Property Taxes                                                                                                                                                                                                                                                                                                                                                                                                                                                                                                                                                                                                                                                                                                                                                                                                                                                                                                                                                                                                                                                                                                                                                                                                                                                                                                                                                                                                                                                                                                                                                                                                                                                                                                                                                                                                                                                                                                                                                                                                                                                                                                                | \$ 23,332,018  |            | -,,-        |        | 147,890  |              | \$ 23,184,128     | 1%          | 1    | \$ 30,456     | 386%        |
| Sales Taxes                                                                                                                                                                                                                                                                                                                                                                                                                                                                                                                                                                                                                                                                                                                                                                                                                                                                                                                                                                                                                                                                                                                                                                                                                                                                                                                                                                                                                                                                                                                                                                                                                                                                                                                                                                                                                                                                                                                                                                                                                                                                                                                   | 12,903,535     | -          | 12,903,535  |        | 987,312  | -            | 11,916,223        | 8%          |      | 911,522       | 8%          |
| Franchise Fees                                                                                                                                                                                                                                                                                                                                                                                                                                                                                                                                                                                                                                                                                                                                                                                                                                                                                                                                                                                                                                                                                                                                                                                                                                                                                                                                                                                                                                                                                                                                                                                                                                                                                                                                                                                                                                                                                                                                                                                                                                                                                                                | 3,334,932      | -          | 3,334,932   |        | 94,937   | -            | 3,239,995         | 3%          | 2    | 68,143        | 39%         |
| Building Permits                                                                                                                                                                                                                                                                                                                                                                                                                                                                                                                                                                                                                                                                                                                                                                                                                                                                                                                                                                                                                                                                                                                                                                                                                                                                                                                                                                                                                                                                                                                                                                                                                                                                                                                                                                                                                                                                                                                                                                                                                                                                                                              | 3,700,000      | -          | 3,700,000   |        | 315,003  | -            | 3,384,997         | 9%          |      | 930,435       | -66%        |
| Other Licenses, Fees & Permits                                                                                                                                                                                                                                                                                                                                                                                                                                                                                                                                                                                                                                                                                                                                                                                                                                                                                                                                                                                                                                                                                                                                                                                                                                                                                                                                                                                                                                                                                                                                                                                                                                                                                                                                                                                                                                                                                                                                                                                                                                                                                                | 2,290,520      | -          | 2,290,520   |        | 114,063  | -            | 2,176,457         | 5%          |      | 87,953        | 30%         |
| Charges for Services                                                                                                                                                                                                                                                                                                                                                                                                                                                                                                                                                                                                                                                                                                                                                                                                                                                                                                                                                                                                                                                                                                                                                                                                                                                                                                                                                                                                                                                                                                                                                                                                                                                                                                                                                                                                                                                                                                                                                                                                                                                                                                          | 1,342,523      | -          | 1,342,523   |        | 83,291   | -            | 1,259,232         | 6%          |      | 5,362         | 1453%       |
| Fines & Warrants                                                                                                                                                                                                                                                                                                                                                                                                                                                                                                                                                                                                                                                                                                                                                                                                                                                                                                                                                                                                                                                                                                                                                                                                                                                                                                                                                                                                                                                                                                                                                                                                                                                                                                                                                                                                                                                                                                                                                                                                                                                                                                              | 352,050        | -          | 352,050     |        | 39,858   | -            | 312,192           | 11%         |      | 34,454        | 16%         |
| Intergovernmental Revenue (Grants)                                                                                                                                                                                                                                                                                                                                                                                                                                                                                                                                                                                                                                                                                                                                                                                                                                                                                                                                                                                                                                                                                                                                                                                                                                                                                                                                                                                                                                                                                                                                                                                                                                                                                                                                                                                                                                                                                                                                                                                                                                                                                            | 611,781        | -          | 611,781     |        | -        | -            | 611,781           | 0%          |      | -             | 0%          |
| Interest Income                                                                                                                                                                                                                                                                                                                                                                                                                                                                                                                                                                                                                                                                                                                                                                                                                                                                                                                                                                                                                                                                                                                                                                                                                                                                                                                                                                                                                                                                                                                                                                                                                                                                                                                                                                                                                                                                                                                                                                                                                                                                                                               | 950,000        | -          | 950,000     |        | 29,727   | -            | 920,273           | 3%          |      | 66,613        | -55%        |
| Miscellaneous                                                                                                                                                                                                                                                                                                                                                                                                                                                                                                                                                                                                                                                                                                                                                                                                                                                                                                                                                                                                                                                                                                                                                                                                                                                                                                                                                                                                                                                                                                                                                                                                                                                                                                                                                                                                                                                                                                                                                                                                                                                                                                                 | 144,351        | -          | 144,351     |        | 13,340   | -            | 131,011           | 9%          |      | 5,103         | 161%        |
| Park Fees                                                                                                                                                                                                                                                                                                                                                                                                                                                                                                                                                                                                                                                                                                                                                                                                                                                                                                                                                                                                                                                                                                                                                                                                                                                                                                                                                                                                                                                                                                                                                                                                                                                                                                                                                                                                                                                                                                                                                                                                                                                                                                                     | 767,400        | -          | 767,400     |        | 26,351   | -            | 741,049           | 3%          |      | 31,108        | -15%        |
| Transfers In                                                                                                                                                                                                                                                                                                                                                                                                                                                                                                                                                                                                                                                                                                                                                                                                                                                                                                                                                                                                                                                                                                                                                                                                                                                                                                                                                                                                                                                                                                                                                                                                                                                                                                                                                                                                                                                                                                                                                                                                                                                                                                                  | 1,478,696      | -          | 1,478,696   |        | 123,225  | -            | 1,355,471         | 8%          |      | 108,092       | 14%         |
| Total Revenues                                                                                                                                                                                                                                                                                                                                                                                                                                                                                                                                                                                                                                                                                                                                                                                                                                                                                                                                                                                                                                                                                                                                                                                                                                                                                                                                                                                                                                                                                                                                                                                                                                                                                                                                                                                                                                                                                                                                                                                                                                                                                                                | \$ 51,207,806  | \$ - \$    | 51,207,806  | \$ 1,  | 974,997  | \$ -         | \$ 49,232,809     | 4%          |      | \$ 2,279,240  | -13%        |
| EXPENDITURES                                                                                                                                                                                                                                                                                                                                                                                                                                                                                                                                                                                                                                                                                                                                                                                                                                                                                                                                                                                                                                                                                                                                                                                                                                                                                                                                                                                                                                                                                                                                                                                                                                                                                                                                                                                                                                                                                                                                                                                                                                                                                                                  |                |            |             |        |          |              |                   |             |      |               |             |
| Administration                                                                                                                                                                                                                                                                                                                                                                                                                                                                                                                                                                                                                                                                                                                                                                                                                                                                                                                                                                                                                                                                                                                                                                                                                                                                                                                                                                                                                                                                                                                                                                                                                                                                                                                                                                                                                                                                                                                                                                                                                                                                                                                | \$ 10,928,574  | \$ - \$    | 10,928,574  | \$     | 621,147  | \$ 478,015   | \$ 9,829,412      | 10%         |      | \$ 793,424    | -22%        |
| Police                                                                                                                                                                                                                                                                                                                                                                                                                                                                                                                                                                                                                                                                                                                                                                                                                                                                                                                                                                                                                                                                                                                                                                                                                                                                                                                                                                                                                                                                                                                                                                                                                                                                                                                                                                                                                                                                                                                                                                                                                                                                                                                        | 11,538,858     | · - ·      | 11,538,858  |        | 449,337  | 112,154      | 10,977,367        | 5%          |      | 325,142       | 38%         |
| Fire/EMS                                                                                                                                                                                                                                                                                                                                                                                                                                                                                                                                                                                                                                                                                                                                                                                                                                                                                                                                                                                                                                                                                                                                                                                                                                                                                                                                                                                                                                                                                                                                                                                                                                                                                                                                                                                                                                                                                                                                                                                                                                                                                                                      | 10,379,914     | _          | 10,379,914  |        | 408,083  | 593,470      | 9,378,361         | 10%         |      | 457,421       | -11%        |
| Public Works                                                                                                                                                                                                                                                                                                                                                                                                                                                                                                                                                                                                                                                                                                                                                                                                                                                                                                                                                                                                                                                                                                                                                                                                                                                                                                                                                                                                                                                                                                                                                                                                                                                                                                                                                                                                                                                                                                                                                                                                                                                                                                                  | 5,108,876      | _          | 5,108,876   |        | 74,896   | 428,534      | 4,605,446         | 10%         |      | 70,388        | 6%          |
| Community Services                                                                                                                                                                                                                                                                                                                                                                                                                                                                                                                                                                                                                                                                                                                                                                                                                                                                                                                                                                                                                                                                                                                                                                                                                                                                                                                                                                                                                                                                                                                                                                                                                                                                                                                                                                                                                                                                                                                                                                                                                                                                                                            | 8,170,637      | _          | 8,170,637   |        | 366,947  | 1,207,228    | 6,596,463         | 19%         |      | 326,544       | 12%         |
| Development Services                                                                                                                                                                                                                                                                                                                                                                                                                                                                                                                                                                                                                                                                                                                                                                                                                                                                                                                                                                                                                                                                                                                                                                                                                                                                                                                                                                                                                                                                                                                                                                                                                                                                                                                                                                                                                                                                                                                                                                                                                                                                                                          | 4,119,971      | _          | 4,119,971   |        | 106,787  | 609,232      | 3,403,952         | 17%         |      | 113,905       | -6%         |
| Engineering                                                                                                                                                                                                                                                                                                                                                                                                                                                                                                                                                                                                                                                                                                                                                                                                                                                                                                                                                                                                                                                                                                                                                                                                                                                                                                                                                                                                                                                                                                                                                                                                                                                                                                                                                                                                                                                                                                                                                                                                                                                                                                                   | 2,572,798      | _          | 2,572,798   |        | 84,238   | 17           | 2,488,543         | 3%          |      | 99,093        | -15%        |
| Transfers Out                                                                                                                                                                                                                                                                                                                                                                                                                                                                                                                                                                                                                                                                                                                                                                                                                                                                                                                                                                                                                                                                                                                                                                                                                                                                                                                                                                                                                                                                                                                                                                                                                                                                                                                                                                                                                                                                                                                                                                                                                                                                                                                 |                | _          | _,=,=,===   |        | ,        |              | _,,               | 0%          |      | -             | 0%          |
| Total Expenses                                                                                                                                                                                                                                                                                                                                                                                                                                                                                                                                                                                                                                                                                                                                                                                                                                                                                                                                                                                                                                                                                                                                                                                                                                                                                                                                                                                                                                                                                                                                                                                                                                                                                                                                                                                                                                                                                                                                                                                                                                                                                                                | \$ 52,819,628  | \$ - \$    | 52,819,628  | \$ 2,  | 111,435  | \$ 3,428,650 | \$ 47,279,543     | 10%         |      | \$ 2,185,917  | -3%         |
| •                                                                                                                                                                                                                                                                                                                                                                                                                                                                                                                                                                                                                                                                                                                                                                                                                                                                                                                                                                                                                                                                                                                                                                                                                                                                                                                                                                                                                                                                                                                                                                                                                                                                                                                                                                                                                                                                                                                                                                                                                                                                                                                             | , ,            |            |             |        | · ·      |              | , ,               |             |      | , , ,         |             |
| REVENUE OVER (UNDER) EXPENDITURES                                                                                                                                                                                                                                                                                                                                                                                                                                                                                                                                                                                                                                                                                                                                                                                                                                                                                                                                                                                                                                                                                                                                                                                                                                                                                                                                                                                                                                                                                                                                                                                                                                                                                                                                                                                                                                                                                                                                                                                                                                                                                             | \$ (1,611,822) | \$ - \$    | (1,611,822) | \$ (   | 136,438) |              |                   |             |      | \$ 93,323     |             |
| Beginning Fund Balance October 1                                                                                                                                                                                                                                                                                                                                                                                                                                                                                                                                                                                                                                                                                                                                                                                                                                                                                                                                                                                                                                                                                                                                                                                                                                                                                                                                                                                                                                                                                                                                                                                                                                                                                                                                                                                                                                                                                                                                                                                                                                                                                              |                |            | 13,231,361  | 13,    | 231,361  |              |                   |             |      | 18,777,035    |             |
| Ending Fund Balance                                                                                                                                                                                                                                                                                                                                                                                                                                                                                                                                                                                                                                                                                                                                                                                                                                                                                                                                                                                                                                                                                                                                                                                                                                                                                                                                                                                                                                                                                                                                                                                                                                                                                                                                                                                                                                                                                                                                                                                                                                                                                                           |                | \$         | 11,619,539  | \$ 13, | 094,923  |              |                   |             |      | \$ 18,870,358 |             |

- 1 Property taxes are billed in October and the majority of collections occur December through February.
- 2 Franchise fees and other various license and fees are paid quarterly or annually.
- 3 Fund Balance Contingency per Charter and Reserve for FY25 = \$10,750,376 (21%).

#### **GENERAL FUND REVENUE**

Current YTD to Prior Year YTD Actual Comparison