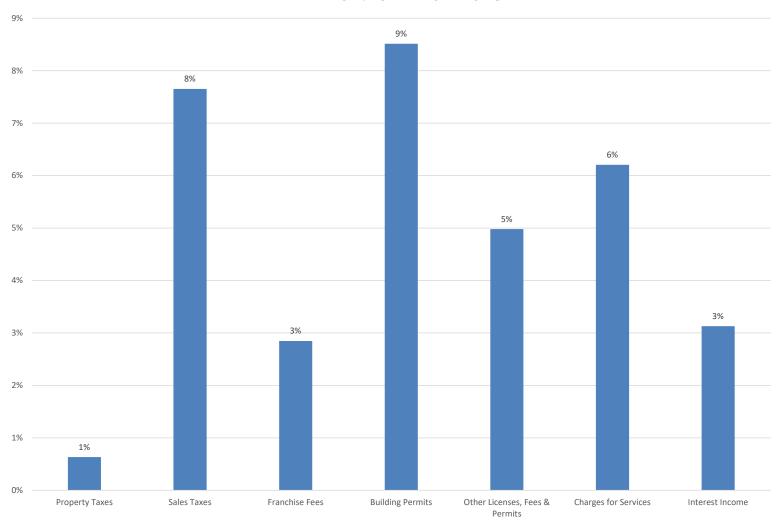

#### GENERAL FUND

|                                                                                                                                                                                                                                                                                                                                                                                                                                                                                                                                                                                                                                                                                                                                                                                                                                                                                                                                                                                                                                                                                                                                                                                                                                                                                                                                                                                                                                                                                                                                                                                                                                                                                                                                                                                                                                                                                                                                                                                                                                                                                                                               | Original       | Budget     | Amended     | Curren | t Year   | Current Year | Current Remaining |             |      | Prior Year    | Change from |
|-------------------------------------------------------------------------------------------------------------------------------------------------------------------------------------------------------------------------------------------------------------------------------------------------------------------------------------------------------------------------------------------------------------------------------------------------------------------------------------------------------------------------------------------------------------------------------------------------------------------------------------------------------------------------------------------------------------------------------------------------------------------------------------------------------------------------------------------------------------------------------------------------------------------------------------------------------------------------------------------------------------------------------------------------------------------------------------------------------------------------------------------------------------------------------------------------------------------------------------------------------------------------------------------------------------------------------------------------------------------------------------------------------------------------------------------------------------------------------------------------------------------------------------------------------------------------------------------------------------------------------------------------------------------------------------------------------------------------------------------------------------------------------------------------------------------------------------------------------------------------------------------------------------------------------------------------------------------------------------------------------------------------------------------------------------------------------------------------------------------------------|----------------|------------|-------------|--------|----------|--------------|-------------------|-------------|------|---------------|-------------|
|                                                                                                                                                                                                                                                                                                                                                                                                                                                                                                                                                                                                                                                                                                                                                                                                                                                                                                                                                                                                                                                                                                                                                                                                                                                                                                                                                                                                                                                                                                                                                                                                                                                                                                                                                                                                                                                                                                                                                                                                                                                                                                                               | Budget         | Adjustment | Budget      | YTD A  | ctuals   | Encumbrances | Budget Balance    | YTD Percent | Note | YTD Actuals   | Prior Year  |
| DELICALITY OF THE PROPERTY OF |                |            |             |        |          |              |                   |             |      |               |             |
| REVENUES                                                                                                                                                                                                                                                                                                                                                                                                                                                                                                                                                                                                                                                                                                                                                                                                                                                                                                                                                                                                                                                                                                                                                                                                                                                                                                                                                                                                                                                                                                                                                                                                                                                                                                                                                                                                                                                                                                                                                                                                                                                                                                                      |                |            |             |        |          | _            |                   |             | _    |               |             |
| Property Taxes                                                                                                                                                                                                                                                                                                                                                                                                                                                                                                                                                                                                                                                                                                                                                                                                                                                                                                                                                                                                                                                                                                                                                                                                                                                                                                                                                                                                                                                                                                                                                                                                                                                                                                                                                                                                                                                                                                                                                                                                                                                                                                                | \$ 23,332,018  |            | -,,-        |        | 147,890  |              | \$ 23,184,128     | 1%          | 1    | \$ 30,456     | 386%        |
| Sales Taxes                                                                                                                                                                                                                                                                                                                                                                                                                                                                                                                                                                                                                                                                                                                                                                                                                                                                                                                                                                                                                                                                                                                                                                                                                                                                                                                                                                                                                                                                                                                                                                                                                                                                                                                                                                                                                                                                                                                                                                                                                                                                                                                   | 12,903,535     | -          | 12,903,535  |        | 987,312  | -            | 11,916,223        | 8%          |      | 911,522       | 8%          |
| Franchise Fees                                                                                                                                                                                                                                                                                                                                                                                                                                                                                                                                                                                                                                                                                                                                                                                                                                                                                                                                                                                                                                                                                                                                                                                                                                                                                                                                                                                                                                                                                                                                                                                                                                                                                                                                                                                                                                                                                                                                                                                                                                                                                                                | 3,334,932      | -          | 3,334,932   |        | 94,937   | -            | 3,239,995         | 3%          | 2    | 68,143        | 39%         |
| Building Permits                                                                                                                                                                                                                                                                                                                                                                                                                                                                                                                                                                                                                                                                                                                                                                                                                                                                                                                                                                                                                                                                                                                                                                                                                                                                                                                                                                                                                                                                                                                                                                                                                                                                                                                                                                                                                                                                                                                                                                                                                                                                                                              | 3,700,000      | -          | 3,700,000   |        | 315,003  | -            | 3,384,997         | 9%          |      | 930,435       | -66%        |
| Other Licenses, Fees & Permits                                                                                                                                                                                                                                                                                                                                                                                                                                                                                                                                                                                                                                                                                                                                                                                                                                                                                                                                                                                                                                                                                                                                                                                                                                                                                                                                                                                                                                                                                                                                                                                                                                                                                                                                                                                                                                                                                                                                                                                                                                                                                                | 2,290,520      | -          | 2,290,520   |        | 114,063  | -            | 2,176,457         | 5%          |      | 87,953        | 30%         |
| Charges for Services                                                                                                                                                                                                                                                                                                                                                                                                                                                                                                                                                                                                                                                                                                                                                                                                                                                                                                                                                                                                                                                                                                                                                                                                                                                                                                                                                                                                                                                                                                                                                                                                                                                                                                                                                                                                                                                                                                                                                                                                                                                                                                          | 1,342,523      | -          | 1,342,523   |        | 83,291   | -            | 1,259,232         | 6%          |      | 5,362         | 1453%       |
| Fines & Warrants                                                                                                                                                                                                                                                                                                                                                                                                                                                                                                                                                                                                                                                                                                                                                                                                                                                                                                                                                                                                                                                                                                                                                                                                                                                                                                                                                                                                                                                                                                                                                                                                                                                                                                                                                                                                                                                                                                                                                                                                                                                                                                              | 352,050        | -          | 352,050     |        | 39,858   | -            | 312,192           | 11%         |      | 34,454        | 16%         |
| Intergovernmental Revenue (Grants)                                                                                                                                                                                                                                                                                                                                                                                                                                                                                                                                                                                                                                                                                                                                                                                                                                                                                                                                                                                                                                                                                                                                                                                                                                                                                                                                                                                                                                                                                                                                                                                                                                                                                                                                                                                                                                                                                                                                                                                                                                                                                            | 611,781        | -          | 611,781     |        | -        | -            | 611,781           | 0%          |      | -             | 0%          |
| Interest Income                                                                                                                                                                                                                                                                                                                                                                                                                                                                                                                                                                                                                                                                                                                                                                                                                                                                                                                                                                                                                                                                                                                                                                                                                                                                                                                                                                                                                                                                                                                                                                                                                                                                                                                                                                                                                                                                                                                                                                                                                                                                                                               | 950,000        | -          | 950,000     |        | 29,727   | -            | 920,273           | 3%          |      | 66,613        | -55%        |
| Miscellaneous                                                                                                                                                                                                                                                                                                                                                                                                                                                                                                                                                                                                                                                                                                                                                                                                                                                                                                                                                                                                                                                                                                                                                                                                                                                                                                                                                                                                                                                                                                                                                                                                                                                                                                                                                                                                                                                                                                                                                                                                                                                                                                                 | 144,351        | -          | 144,351     |        | 13,340   | -            | 131,011           | 9%          |      | 5,103         | 161%        |
| Park Fees                                                                                                                                                                                                                                                                                                                                                                                                                                                                                                                                                                                                                                                                                                                                                                                                                                                                                                                                                                                                                                                                                                                                                                                                                                                                                                                                                                                                                                                                                                                                                                                                                                                                                                                                                                                                                                                                                                                                                                                                                                                                                                                     | 767,400        | -          | 767,400     |        | 26,351   | -            | 741,049           | 3%          |      | 31,108        | -15%        |
| Transfers In                                                                                                                                                                                                                                                                                                                                                                                                                                                                                                                                                                                                                                                                                                                                                                                                                                                                                                                                                                                                                                                                                                                                                                                                                                                                                                                                                                                                                                                                                                                                                                                                                                                                                                                                                                                                                                                                                                                                                                                                                                                                                                                  | 1,478,696      | -          | 1,478,696   |        | 123,225  | -            | 1,355,471         | 8%          |      | 108,092       | 14%         |
| Total Revenues                                                                                                                                                                                                                                                                                                                                                                                                                                                                                                                                                                                                                                                                                                                                                                                                                                                                                                                                                                                                                                                                                                                                                                                                                                                                                                                                                                                                                                                                                                                                                                                                                                                                                                                                                                                                                                                                                                                                                                                                                                                                                                                | \$ 51,207,806  | \$ - \$    | 51,207,806  | \$ 1,  | 974,997  | \$ -         | \$ 49,232,809     | 4%          |      | \$ 2,279,240  | -13%        |
| EXPENDITURES                                                                                                                                                                                                                                                                                                                                                                                                                                                                                                                                                                                                                                                                                                                                                                                                                                                                                                                                                                                                                                                                                                                                                                                                                                                                                                                                                                                                                                                                                                                                                                                                                                                                                                                                                                                                                                                                                                                                                                                                                                                                                                                  |                |            |             |        |          |              |                   |             |      |               |             |
| Administration                                                                                                                                                                                                                                                                                                                                                                                                                                                                                                                                                                                                                                                                                                                                                                                                                                                                                                                                                                                                                                                                                                                                                                                                                                                                                                                                                                                                                                                                                                                                                                                                                                                                                                                                                                                                                                                                                                                                                                                                                                                                                                                | \$ 10,928,574  | \$ - \$    | 10,928,574  | \$     | 621,147  | \$ 478,015   | \$ 9,829,412      | 10%         |      | \$ 793,424    | -22%        |
| Police                                                                                                                                                                                                                                                                                                                                                                                                                                                                                                                                                                                                                                                                                                                                                                                                                                                                                                                                                                                                                                                                                                                                                                                                                                                                                                                                                                                                                                                                                                                                                                                                                                                                                                                                                                                                                                                                                                                                                                                                                                                                                                                        | 11,538,858     | · - ·      | 11,538,858  |        | 449,337  | 112,154      | 10,977,367        | 5%          |      | 325,142       | 38%         |
| Fire/EMS                                                                                                                                                                                                                                                                                                                                                                                                                                                                                                                                                                                                                                                                                                                                                                                                                                                                                                                                                                                                                                                                                                                                                                                                                                                                                                                                                                                                                                                                                                                                                                                                                                                                                                                                                                                                                                                                                                                                                                                                                                                                                                                      | 10,379,914     | _          | 10,379,914  |        | 408,083  | 593,470      | 9,378,361         | 10%         |      | 457,421       | -11%        |
| Public Works                                                                                                                                                                                                                                                                                                                                                                                                                                                                                                                                                                                                                                                                                                                                                                                                                                                                                                                                                                                                                                                                                                                                                                                                                                                                                                                                                                                                                                                                                                                                                                                                                                                                                                                                                                                                                                                                                                                                                                                                                                                                                                                  | 5,108,876      | _          | 5,108,876   |        | 74,896   | 428,534      | 4,605,446         | 10%         |      | 70,388        | 6%          |
| Community Services                                                                                                                                                                                                                                                                                                                                                                                                                                                                                                                                                                                                                                                                                                                                                                                                                                                                                                                                                                                                                                                                                                                                                                                                                                                                                                                                                                                                                                                                                                                                                                                                                                                                                                                                                                                                                                                                                                                                                                                                                                                                                                            | 8,170,637      | _          | 8,170,637   |        | 366,947  | 1,207,228    | 6,596,463         | 19%         |      | 326,544       | 12%         |
| Development Services                                                                                                                                                                                                                                                                                                                                                                                                                                                                                                                                                                                                                                                                                                                                                                                                                                                                                                                                                                                                                                                                                                                                                                                                                                                                                                                                                                                                                                                                                                                                                                                                                                                                                                                                                                                                                                                                                                                                                                                                                                                                                                          | 4,119,971      | _          | 4,119,971   |        | 106,787  | 609,232      | 3,403,952         | 17%         |      | 113,905       | -6%         |
| Engineering                                                                                                                                                                                                                                                                                                                                                                                                                                                                                                                                                                                                                                                                                                                                                                                                                                                                                                                                                                                                                                                                                                                                                                                                                                                                                                                                                                                                                                                                                                                                                                                                                                                                                                                                                                                                                                                                                                                                                                                                                                                                                                                   | 2,572,798      | _          | 2,572,798   |        | 84,238   | 17           | 2,488,543         | 3%          |      | 99,093        | -15%        |
| Transfers Out                                                                                                                                                                                                                                                                                                                                                                                                                                                                                                                                                                                                                                                                                                                                                                                                                                                                                                                                                                                                                                                                                                                                                                                                                                                                                                                                                                                                                                                                                                                                                                                                                                                                                                                                                                                                                                                                                                                                                                                                                                                                                                                 |                | _          | _,=,=,===   |        | ,        |              | _,,               | 0%          |      | -             | 0%          |
| Total Expenses                                                                                                                                                                                                                                                                                                                                                                                                                                                                                                                                                                                                                                                                                                                                                                                                                                                                                                                                                                                                                                                                                                                                                                                                                                                                                                                                                                                                                                                                                                                                                                                                                                                                                                                                                                                                                                                                                                                                                                                                                                                                                                                | \$ 52,819,628  | \$ - \$    | 52,819,628  | \$ 2,  | 111,435  | \$ 3,428,650 | \$ 47,279,543     | 10%         |      | \$ 2,185,917  | -3%         |
| •                                                                                                                                                                                                                                                                                                                                                                                                                                                                                                                                                                                                                                                                                                                                                                                                                                                                                                                                                                                                                                                                                                                                                                                                                                                                                                                                                                                                                                                                                                                                                                                                                                                                                                                                                                                                                                                                                                                                                                                                                                                                                                                             | , ,            |            |             |        | · ·      |              | , ,               |             |      | , , ,         |             |
| REVENUE OVER (UNDER) EXPENDITURES                                                                                                                                                                                                                                                                                                                                                                                                                                                                                                                                                                                                                                                                                                                                                                                                                                                                                                                                                                                                                                                                                                                                                                                                                                                                                                                                                                                                                                                                                                                                                                                                                                                                                                                                                                                                                                                                                                                                                                                                                                                                                             | \$ (1,611,822) | \$ - \$    | (1,611,822) | \$ (   | 136,438) |              |                   |             |      | \$ 93,323     |             |
| Beginning Fund Balance October 1                                                                                                                                                                                                                                                                                                                                                                                                                                                                                                                                                                                                                                                                                                                                                                                                                                                                                                                                                                                                                                                                                                                                                                                                                                                                                                                                                                                                                                                                                                                                                                                                                                                                                                                                                                                                                                                                                                                                                                                                                                                                                              |                |            | 13,231,361  | 13,    | 231,361  |              |                   |             |      | 18,777,035    |             |
| Ending Fund Balance                                                                                                                                                                                                                                                                                                                                                                                                                                                                                                                                                                                                                                                                                                                                                                                                                                                                                                                                                                                                                                                                                                                                                                                                                                                                                                                                                                                                                                                                                                                                                                                                                                                                                                                                                                                                                                                                                                                                                                                                                                                                                                           |                | \$         | 11,619,539  | \$ 13, | 094,923  |              |                   |             |      | \$ 18,870,358 |             |

#### YTD REVENUE % OF ANNUAL BUDGET