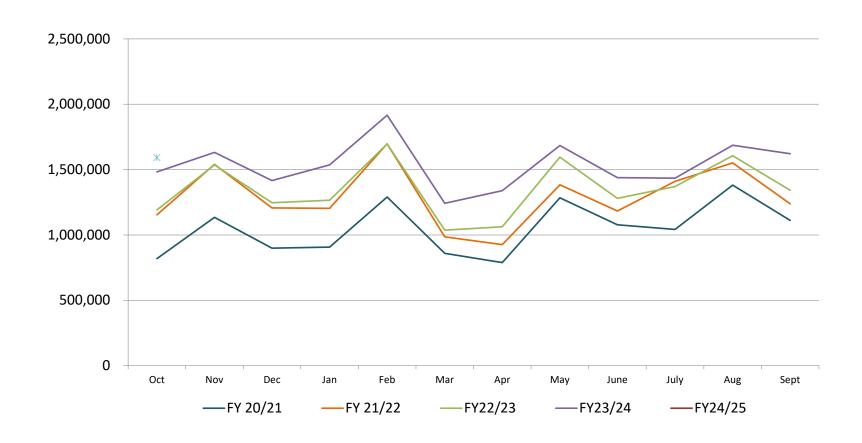

|                | \$         | 11,619,539  | \$ 13, | 094,923  |              |                   |             |      | \$ 18,870,358 |             |

- 1 Property taxes are billed in October and the majority of collections occur December through February.
- 2 Franchise fees and other various license and fees are paid quarterly or annually.
- 3 Fund Balance Contingency per Charter and Reserve for FY25 = \$10,750,376 (21%).

#### **GENERAL FUND REVENUE**

Current YTD to Prior Year YTD Actual Comparison



#### **GENERAL FUND**

#### YTD REVENUE % OF ANNUAL BUDGET



### Town of Prosper, Texas Sales Tax Revenue by Month



#### DEBT SERVICE FUND

|                                   | Original         | Budget     |      | Amended    | Cı | ırrent Year | Current Year | Current Remaining |             |      | Pri | ior Year  | Change from |
|-----------------------------------|------------------|------------|------|------------|----|-------------|--------------|-------------------|-------------|------|-----|-----------|-------------|
|                                   | Budget           | Adjustment |      | Budget     | Υ  | TD Actual   | Encumbrances | Budget Balance    | YTD Percent | Note | YTI | D Actual  | Prior Year  |
|                                   |                  | -          |      | -          |    |             |              | -                 |             |      |     |           |