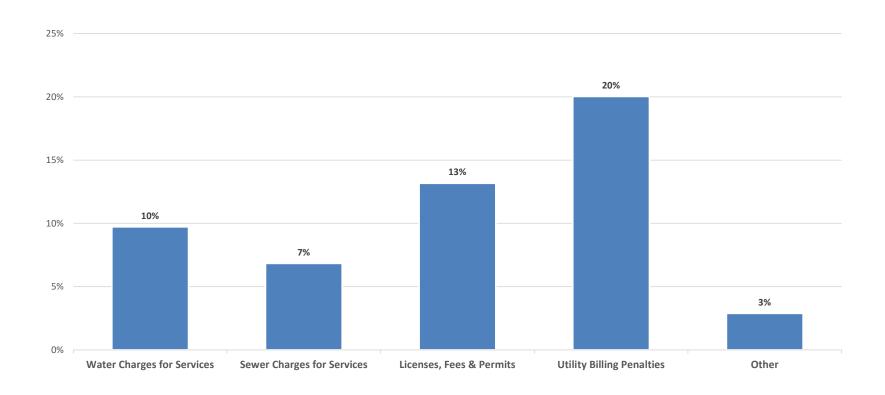

49,079     |
| March       |                 | 7,600          | 6,669         | 55,748     |
| April       |                 | 8,900          | 9,246         | 64,994     |
| May         |                 | 9,510          | 11,778        | 76,772     |
| June        |                 | 10,310         | 12,720        | 89,492     |
| July        |                 | 22,740         | 18,856        | 108,348    |
| August      |                 | 22,120         | 22,856        | 131,204    |
| September   |                 | 24,400         | 20,423        | 151,627    |
| TOTAL (gal) | 17,490          | 162,724        | 151,627       |            |

Weather Data: https://www.wunderground.com/history/monthly/KDAL/date/2023-10

#### **WATER SEWER FUND**

#### **REVENUE YTD % OF ANNUAL BUDGET**



#### WATER REVENUE AND EXPENSE

Current YTD to Prior Year YTD Actual Comparison



#### **SEWER REVENUE AND EXPENSE**

Current YTD to Prior Year YTD Actual Comparison



#### STORMWATER DRAINAGE UTILITY FUND

|                                      | Original       | Budge    | :   | Amended    | С  | urrent Year | Cu  | rrent Year | Cu | irrent Remaining |             |      | Pr | ior Year | Change from |
|--------------------------------------|----------------|----------|-----|------------|----|-------------|-----|------------|----|------------------|-------------|------|----|----------|-------------|
|                                      | Budget         | Adjustme | ent | Budget     | `  | /TD Actual  | Enc | umbrances  | E  | Budget Balance   | YTD Percent | Note | YT | D Actual |