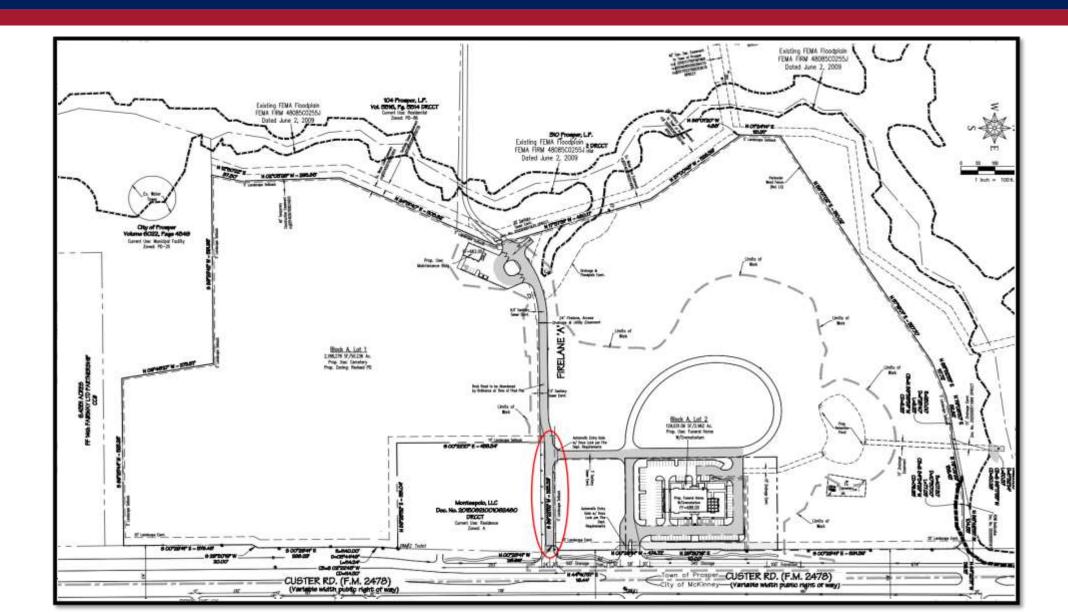

# SCI Prosper Trails Addition, Block A, Lots 1-2 (DEVAPP-24-0016)

#### Purpose:

Construct a 7,881 square foot funeral home with a crematorium and associated parking.

- A Site Plan (DEVAPP-24-0016) was approved by the Planning & Zoning Commission on May 7, 2024.
  - Indicated half (12') of F.A.U.D.E. in the middle of the site was to be filed by separate instrument.
  - Easement shifted due to not receiving consent from adjacent property owner.