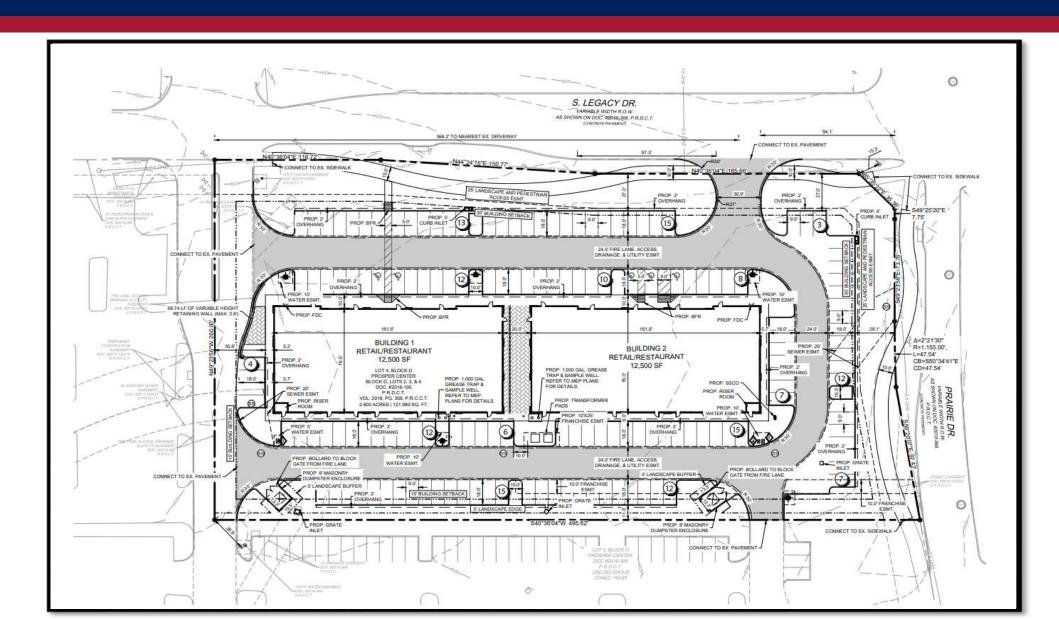

Prosper Center, Block D, Lot 4 (DEVAPP-24-0138)

### Purpose:

Construct two restaurant/retail buildings totaling 25,000 square feet and associated parking.

- A Preliminary Site Plan (D18-0051) was approved by the Planning & Zoning Commission on June 19, 2018.
  - One Community Church (Lot 3)
  - Two Retail Buildings (Lot 4)