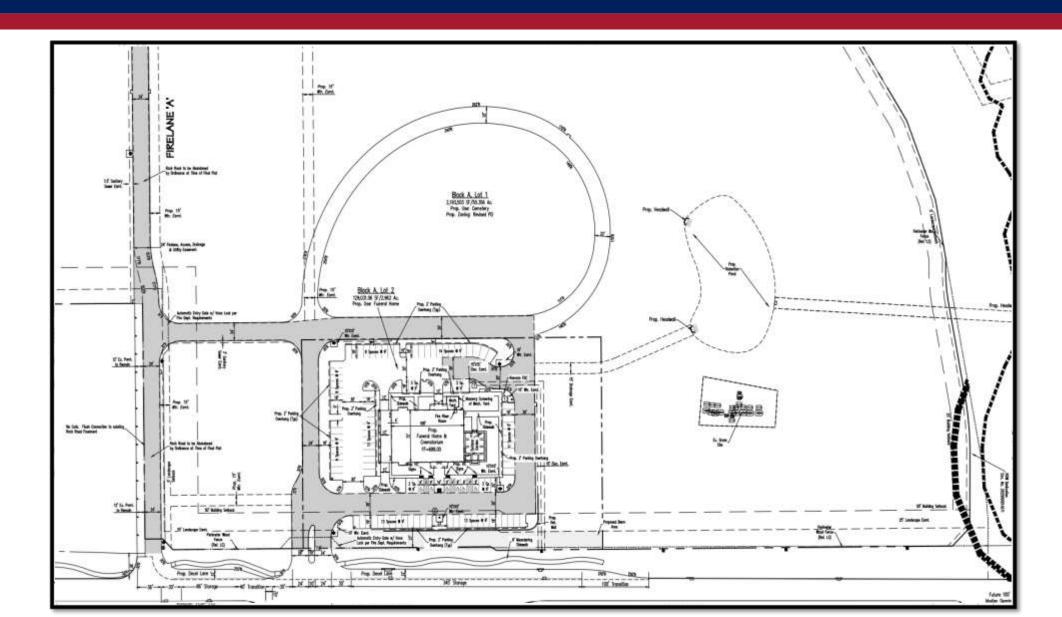

# SCI Prosper Trails Addition, Block A, Lots 1-2 (DEVAPP-24-0016)

#### Purpose:

Construct a 7,881 square foot funeral home with a crematorium and associated parking.

- A Site Plan (DEVAPP-24-0016) was approved by the Planning & Zoning Commission on May 7, 2024.
  - Indicated half (12') of F.A.U.D.E. in the middle of the site was to be filed by separate instrument.
  - Easement shifted due to not receiving consent from adjacent property owner.