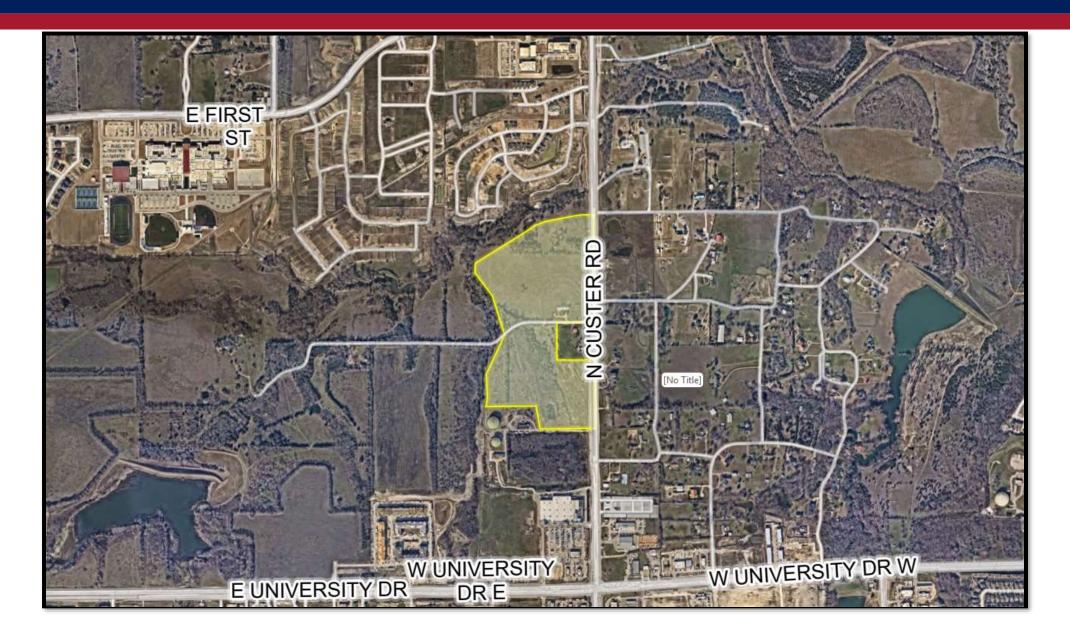

# SCI Prosper Trails Addition, Block A, Lots 1-2 (DEVAPP-24-0016)

#### Purpose:

Construct a 7,881 square foot funeral home with a crematorium and associated parking.

- A Site Plan (DEVAPP-24-0016) was approved by the Planning & Zoning Commission on May 7, 2024.
  - Indicated half (12') of F.A.U.D.E. in the middle of the site was to be filed by separate instrument.
  - Easement shifted due to not receiving consent from adjacent property owner.