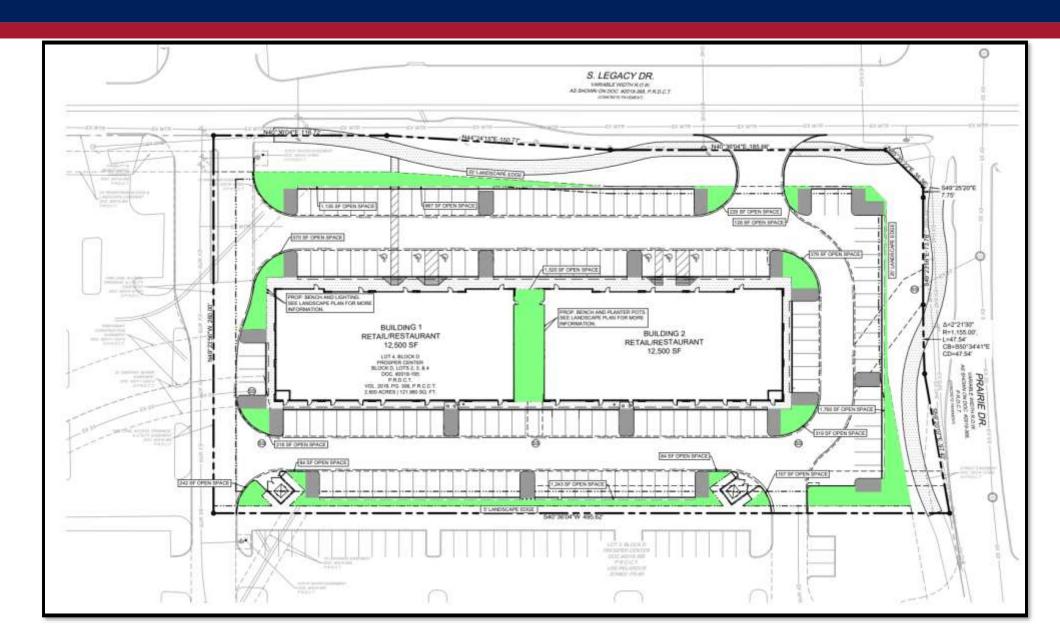

Prosper Center, Block D, Lot 4 (DEVAPP-24-0138)

### Purpose:

Construct two restaurant/retail buildings totaling 25,000 square feet and associated parking.

- A Preliminary Site Plan (D18-0051) was approved by the Planning & Zoning Commission on June 19, 2018.
  - One Community Church (Lot 3)
  - Two Retail Buildings (Lot 4)