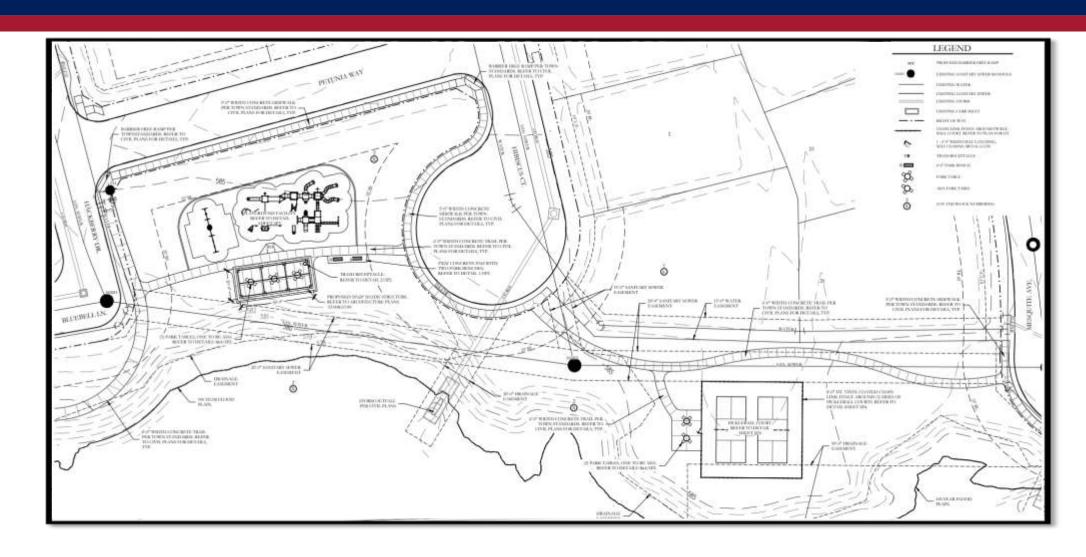

# Park Place, Phase 2, Block X, Lot 2 (DEVAPP-25-0010)

## Purpose:

• Construct a playground facility, pickleball courts, and a shade structure totaling 1,000 square feet.

- Per Planned Development-123, a minimum of three of the following ten amenities are required.
  - Basketball Court
  - Bocce Ball Court
  - Children's Playground Facility
  - Convenience Parking
  - Dog Park

- Per Planned Development-123, a minimum of three of the following ten amenities are required.
  - Grill & Picnic Area
  - Landscape Gathering Area
  - Pickleball Court
  - Shade Structure w/ Seating
  - Tennis Court

<sup>\*</sup>One of the three amenities is required to be one of the bolded amenities.\*

- A Final Plat (DEVAPP-24-0092) was approved by the Planning & Zoning Commission on September 3, 2024.
  - Plat shows the location of the proposed amenity area on Block X, Lot 2.