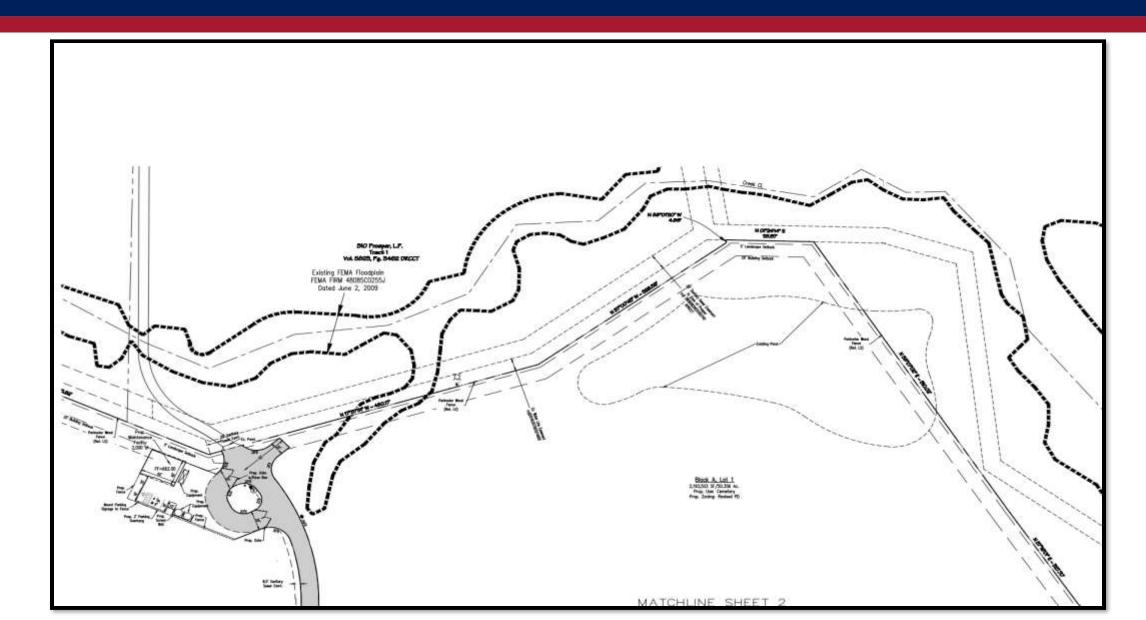

# SCI Prosper Trails Addition, Block A, Lots 1-2 (DEVAPP-24-0016)

#### Purpose:

Construct a 7,881 square foot funeral home with a crematorium and associated parking.

- A Site Plan (DEVAPP-24-0016) was approved by the Planning & Zoning Commission on May 7, 2024.
  - Indicated half (12') of F.A.U.D.E. in the middle of the site was to be filed by separate instrument.
  - Easement shifted due to not receiving consent from adjacent property owner.