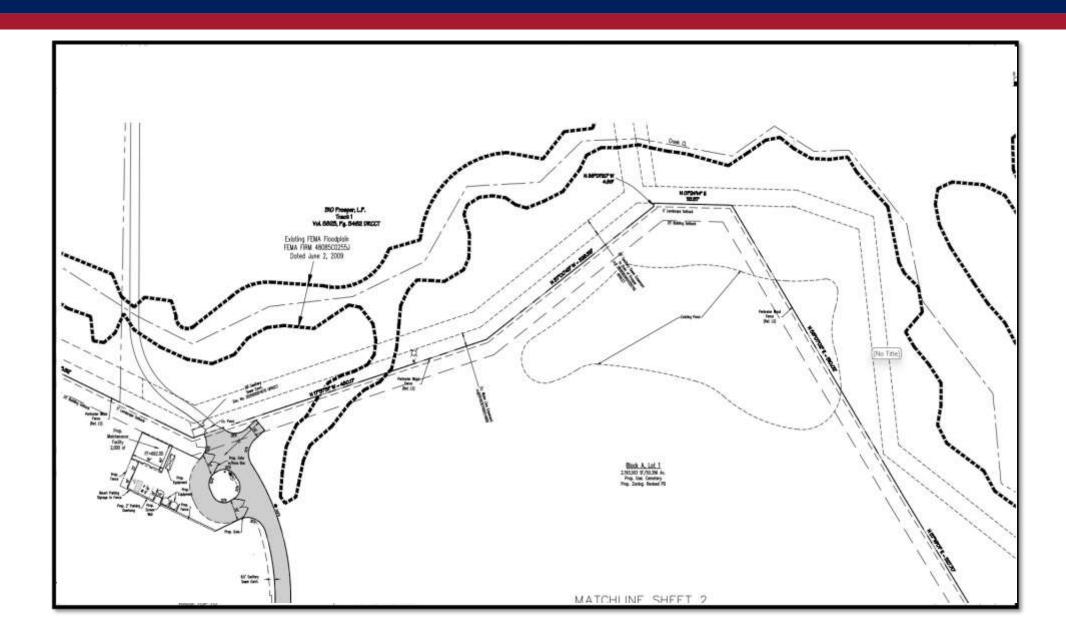

# SCI Prosper Trails Addition, Block A, Lots 1-2 (DEVAPP-24-0016)

#### Purpose:

Construct a 7,881 square foot funeral home with a crematorium and associated parking.

- A Site Plan (DEVAPP-24-0016) was approved by the Planning & Zoning Commission on May 7, 2024.
  - Indicated half (12') of F.A.U.D.E. in the middle of the site was to be filed by separate instrument.
  - Easement shifted due to not receiving consent from adjacent property owner.