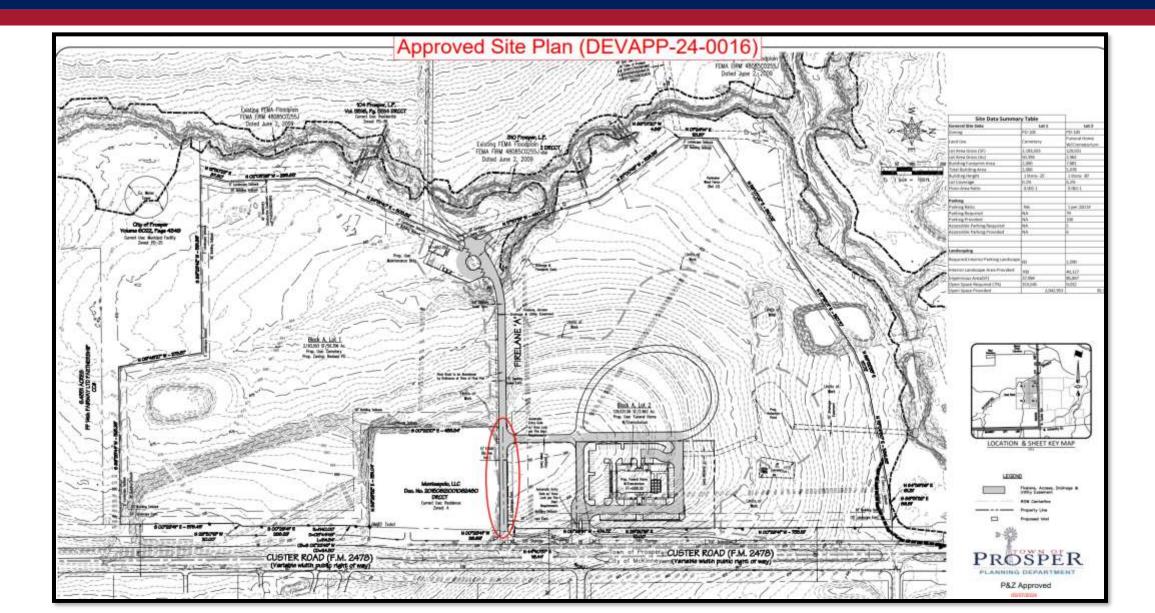

# SCI Prosper Trails Addition, Block A, Lots 1-2 (DEVAPP-24-0016)

#### Purpose:

Construct a 7,881 square foot funeral home with a crematorium and associated parking.

- A Site Plan (DEVAPP-24-0016) was approved by the Planning & Zoning Commission on May 7, 2024.
  - Indicated half (12') of F.A.U.D.E. in the middle of the site was to be filed by separate instrument.
  - Easement shifted due to not receiving consent from adjacent property owner.