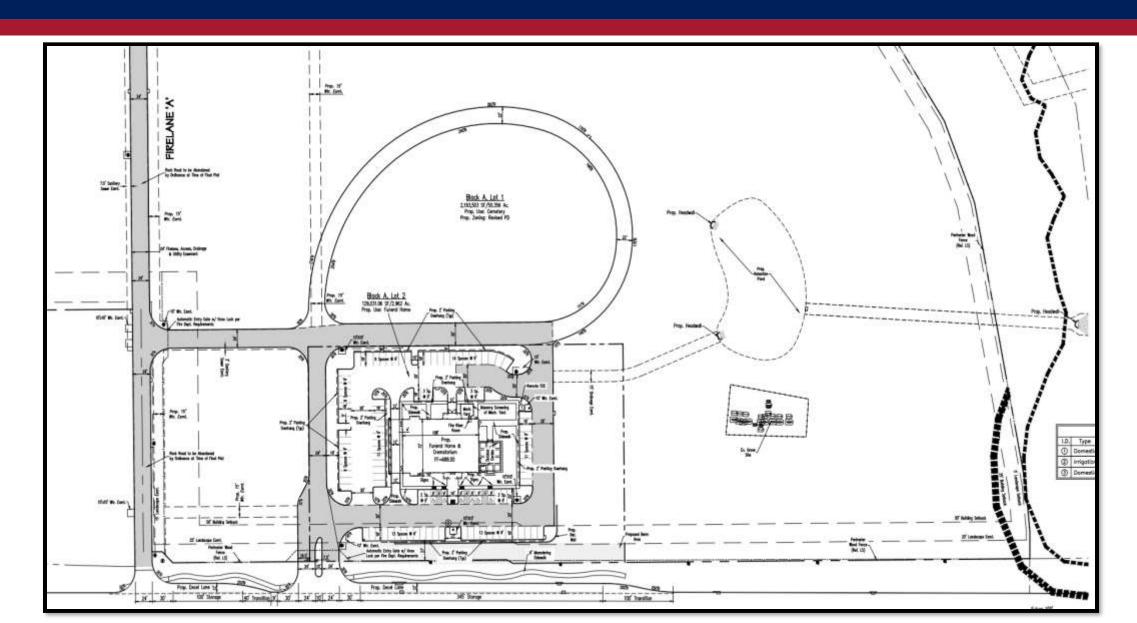

# SCI Prosper Trails Addition, Block A, Lots 1-2 (DEVAPP-24-0016)

#### Purpose:

Construct a 7,881 square foot funeral home with a crematorium and associated parking.

- A Site Plan (DEVAPP-24-0016) was approved by the Planning & Zoning Commission on May 7, 2024.
  - Indicated half (12') of F.A.U.D.E. in the middle of the site was to be filed by separate instrument.
  - Easement shifted due to not receiving consent from adjacent property owner.