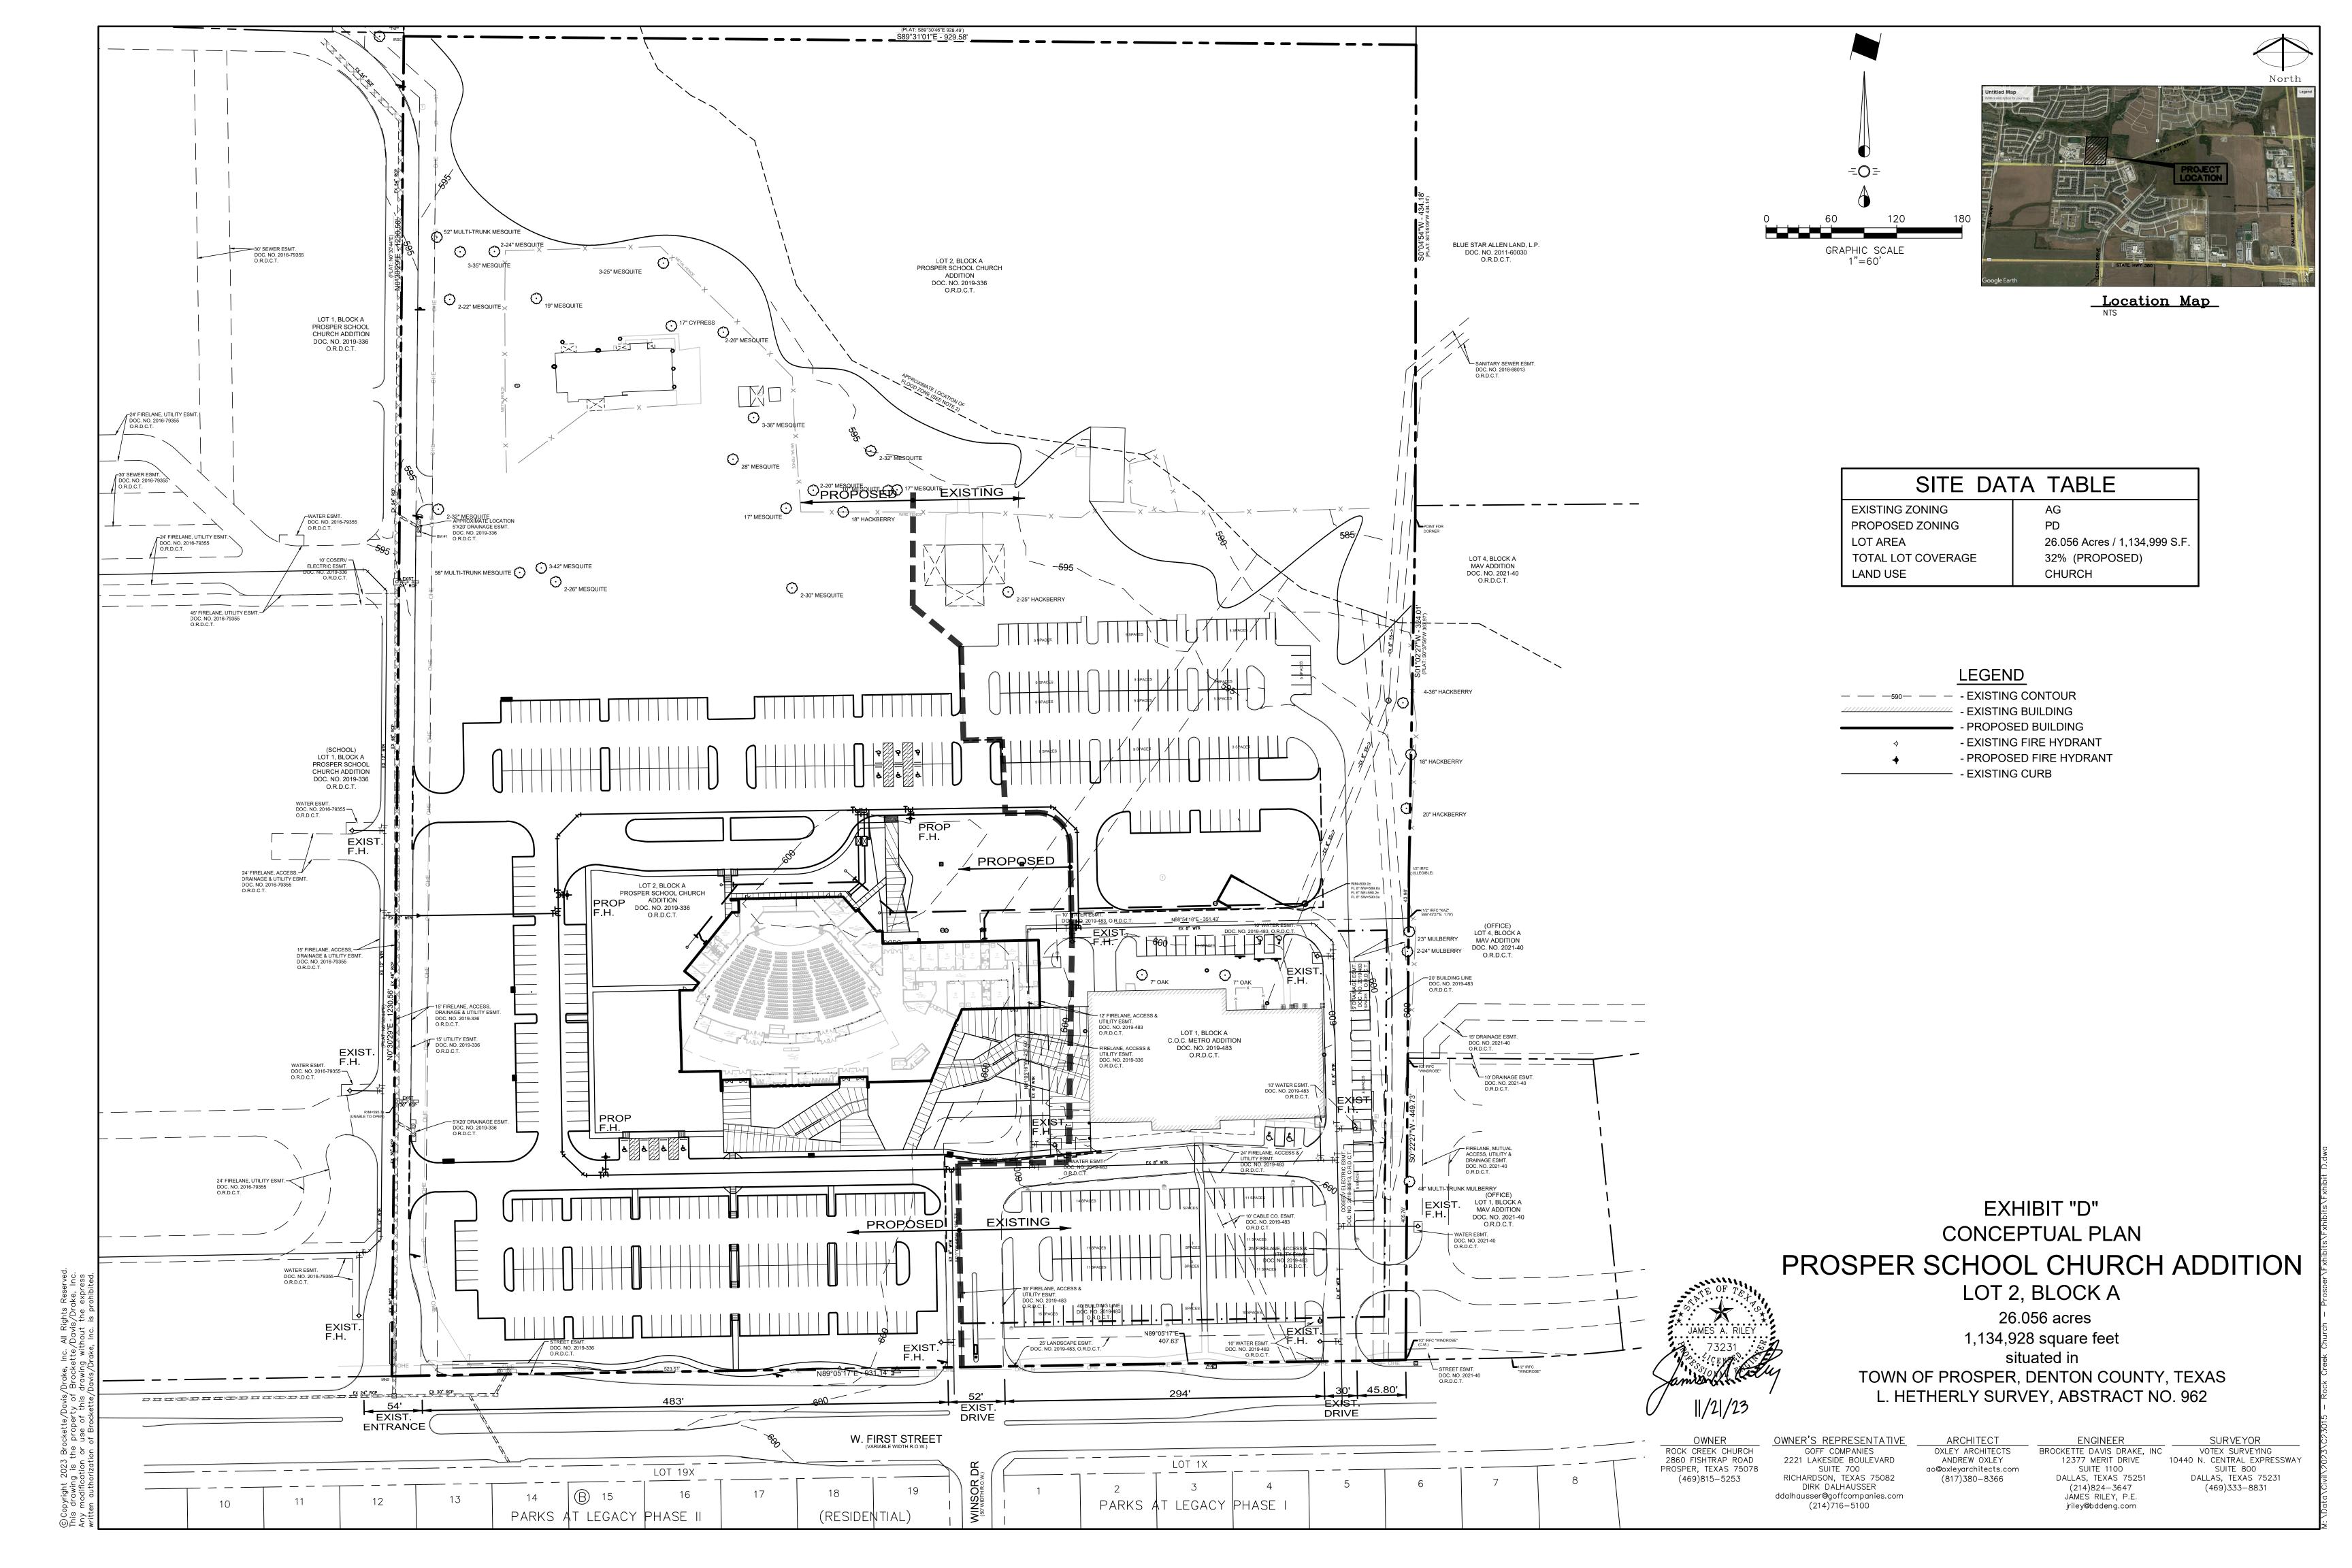

Plans are underway to add a 1000-seat worship venue with additional parking. The current land parcels are zoned Agriculture and we are requesting a zoning change to a Planned Development using a base zoning of Office with the appropriate modifications.

## 2.0 Lot Coverage

- 2.1 The lot coverage requirements within this Planned Development District are as follows:
  - Maximum of 50% lot coverage.