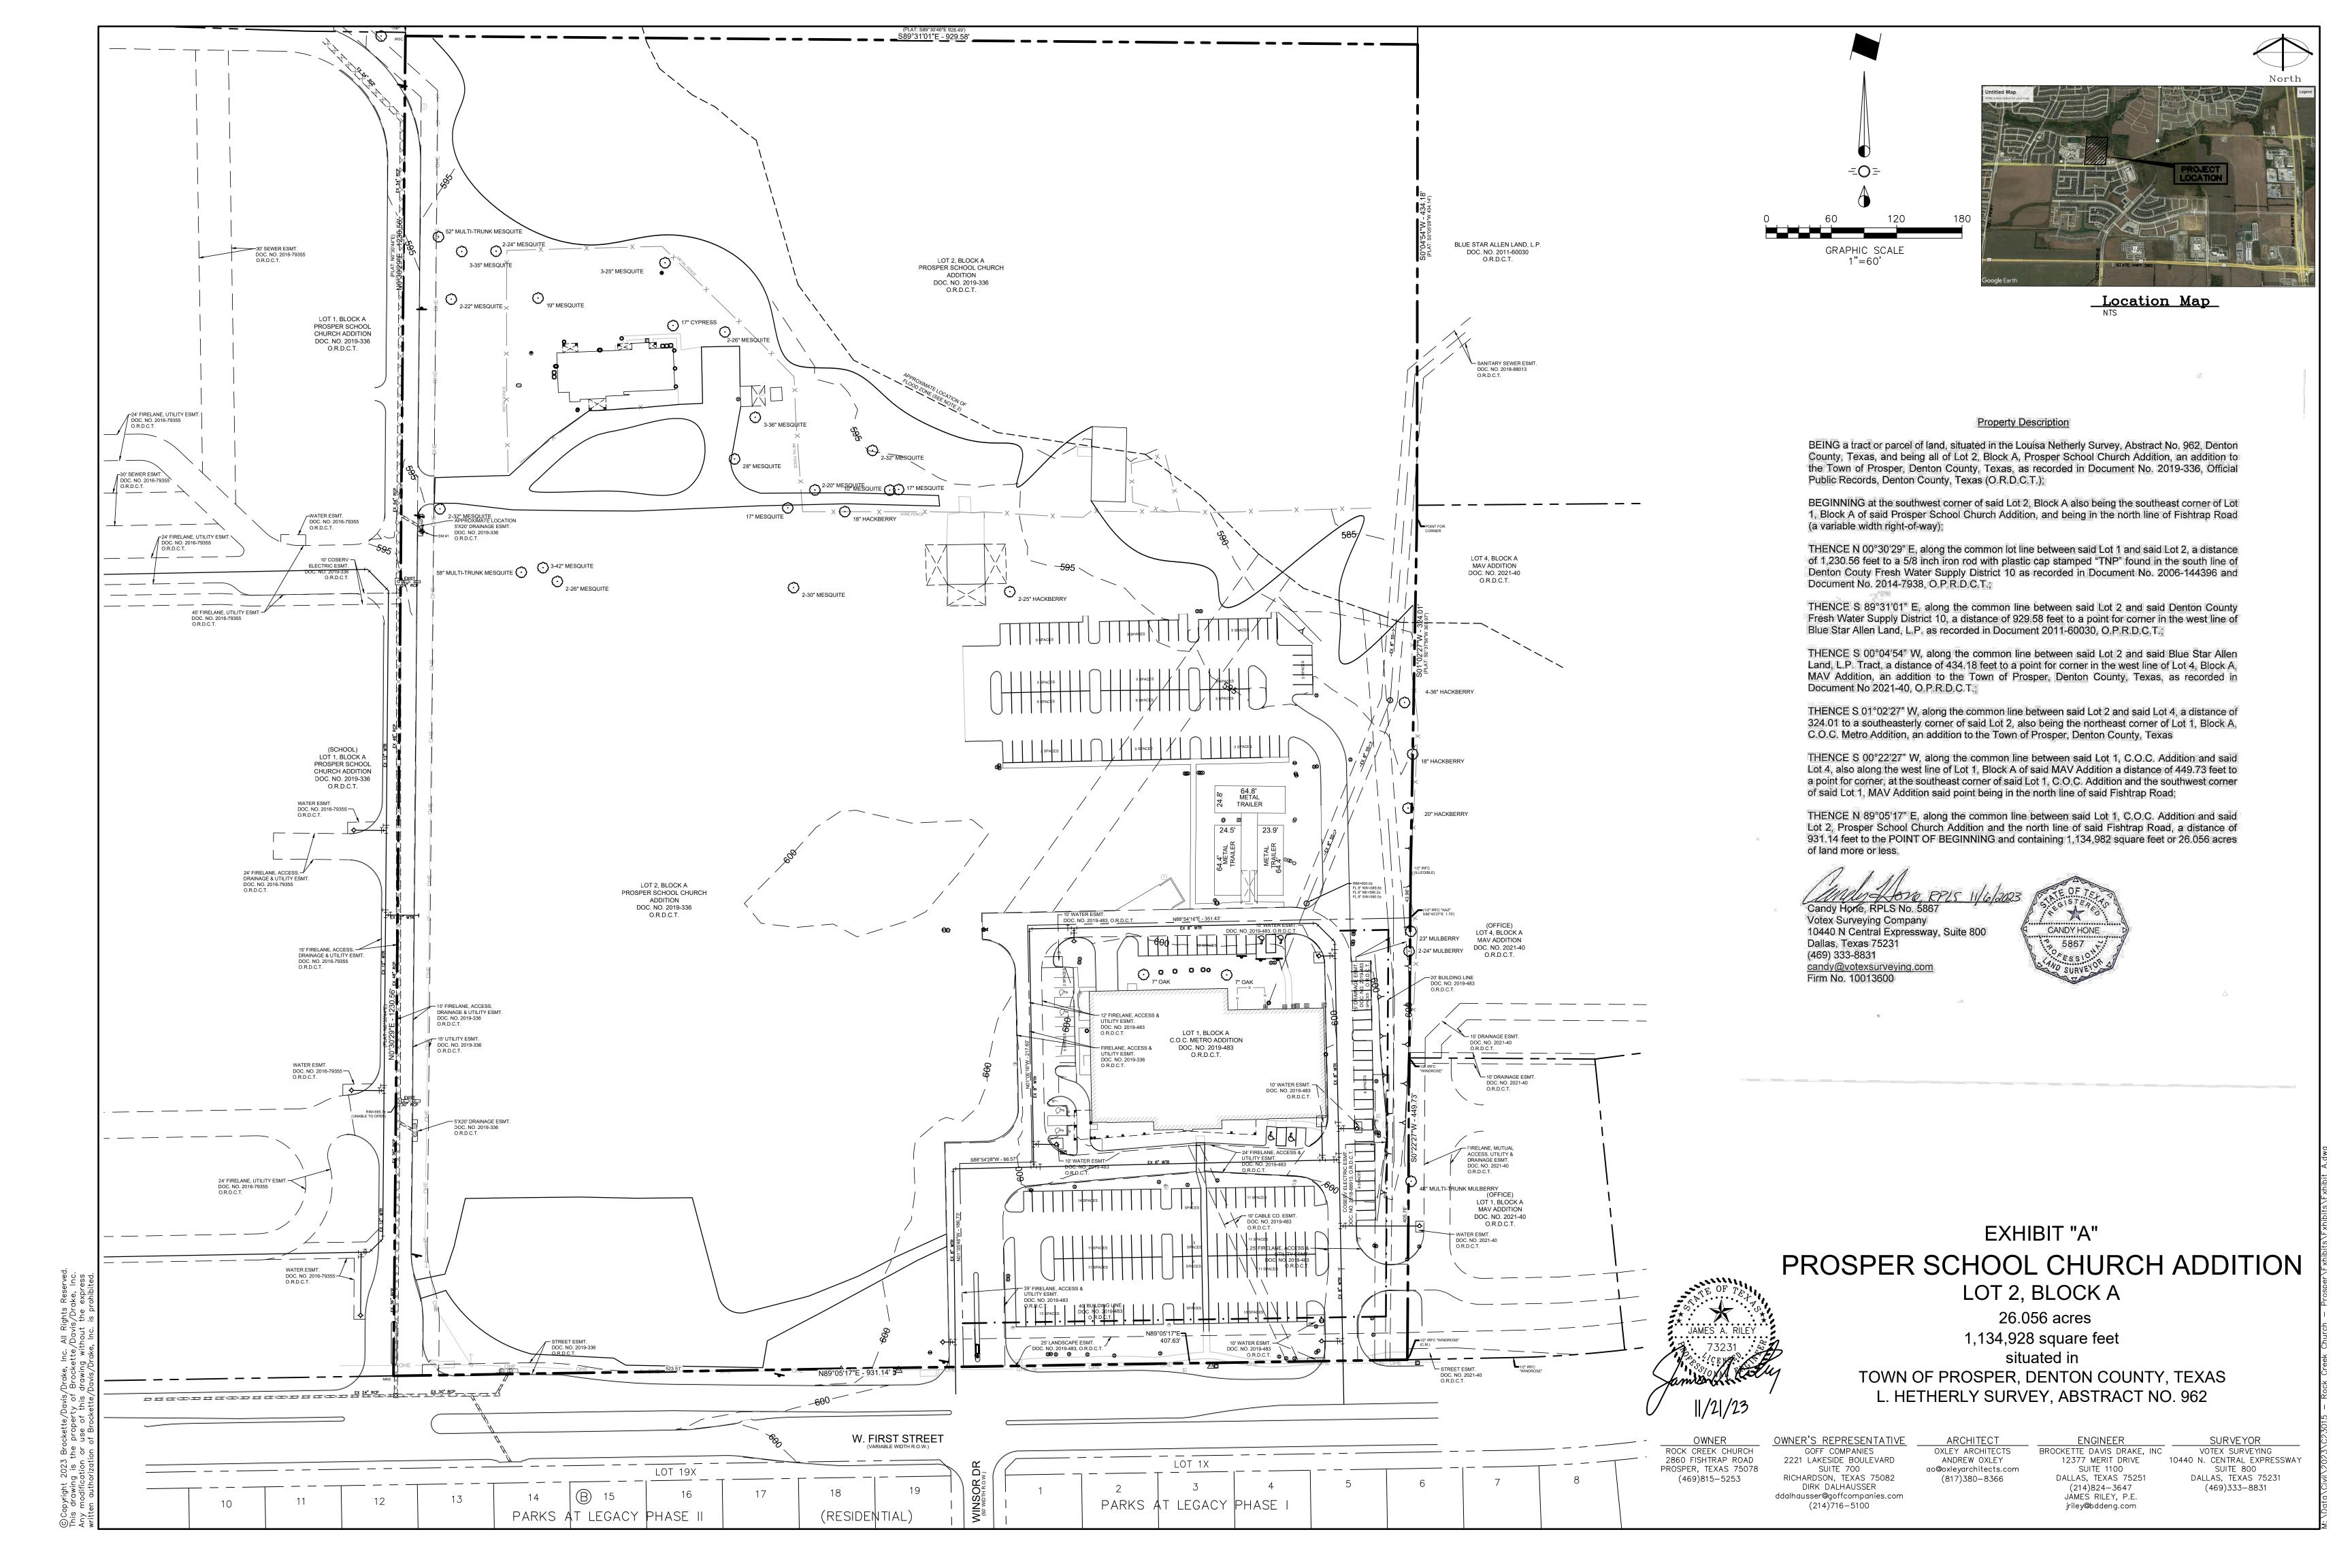

#### **ROCK CREEK CHURCH**

2860 W First Street Prosper, Texas. 75078

November 21, 2023

Re: Letter of Intent

Town of Prosper 250 W First Street Prosper, Texas. 75078

To Whom It May Concern,

The Church of Celebration Metro, a.k.a. Rock Creek Church, owns 26 acres fronting W. First Street. Rock Creek Church uses its facility for religious worship with on-site parking and the wood framed structure towards the rear of the property solely as administrative offices.

Plans are underway to add a 1000-seat worship venue with additional parking. The current land parcels are zoned Agriculture and we are requesting a zoning change to a Planned Development using a base zoning of Office with the appropriate modifications.