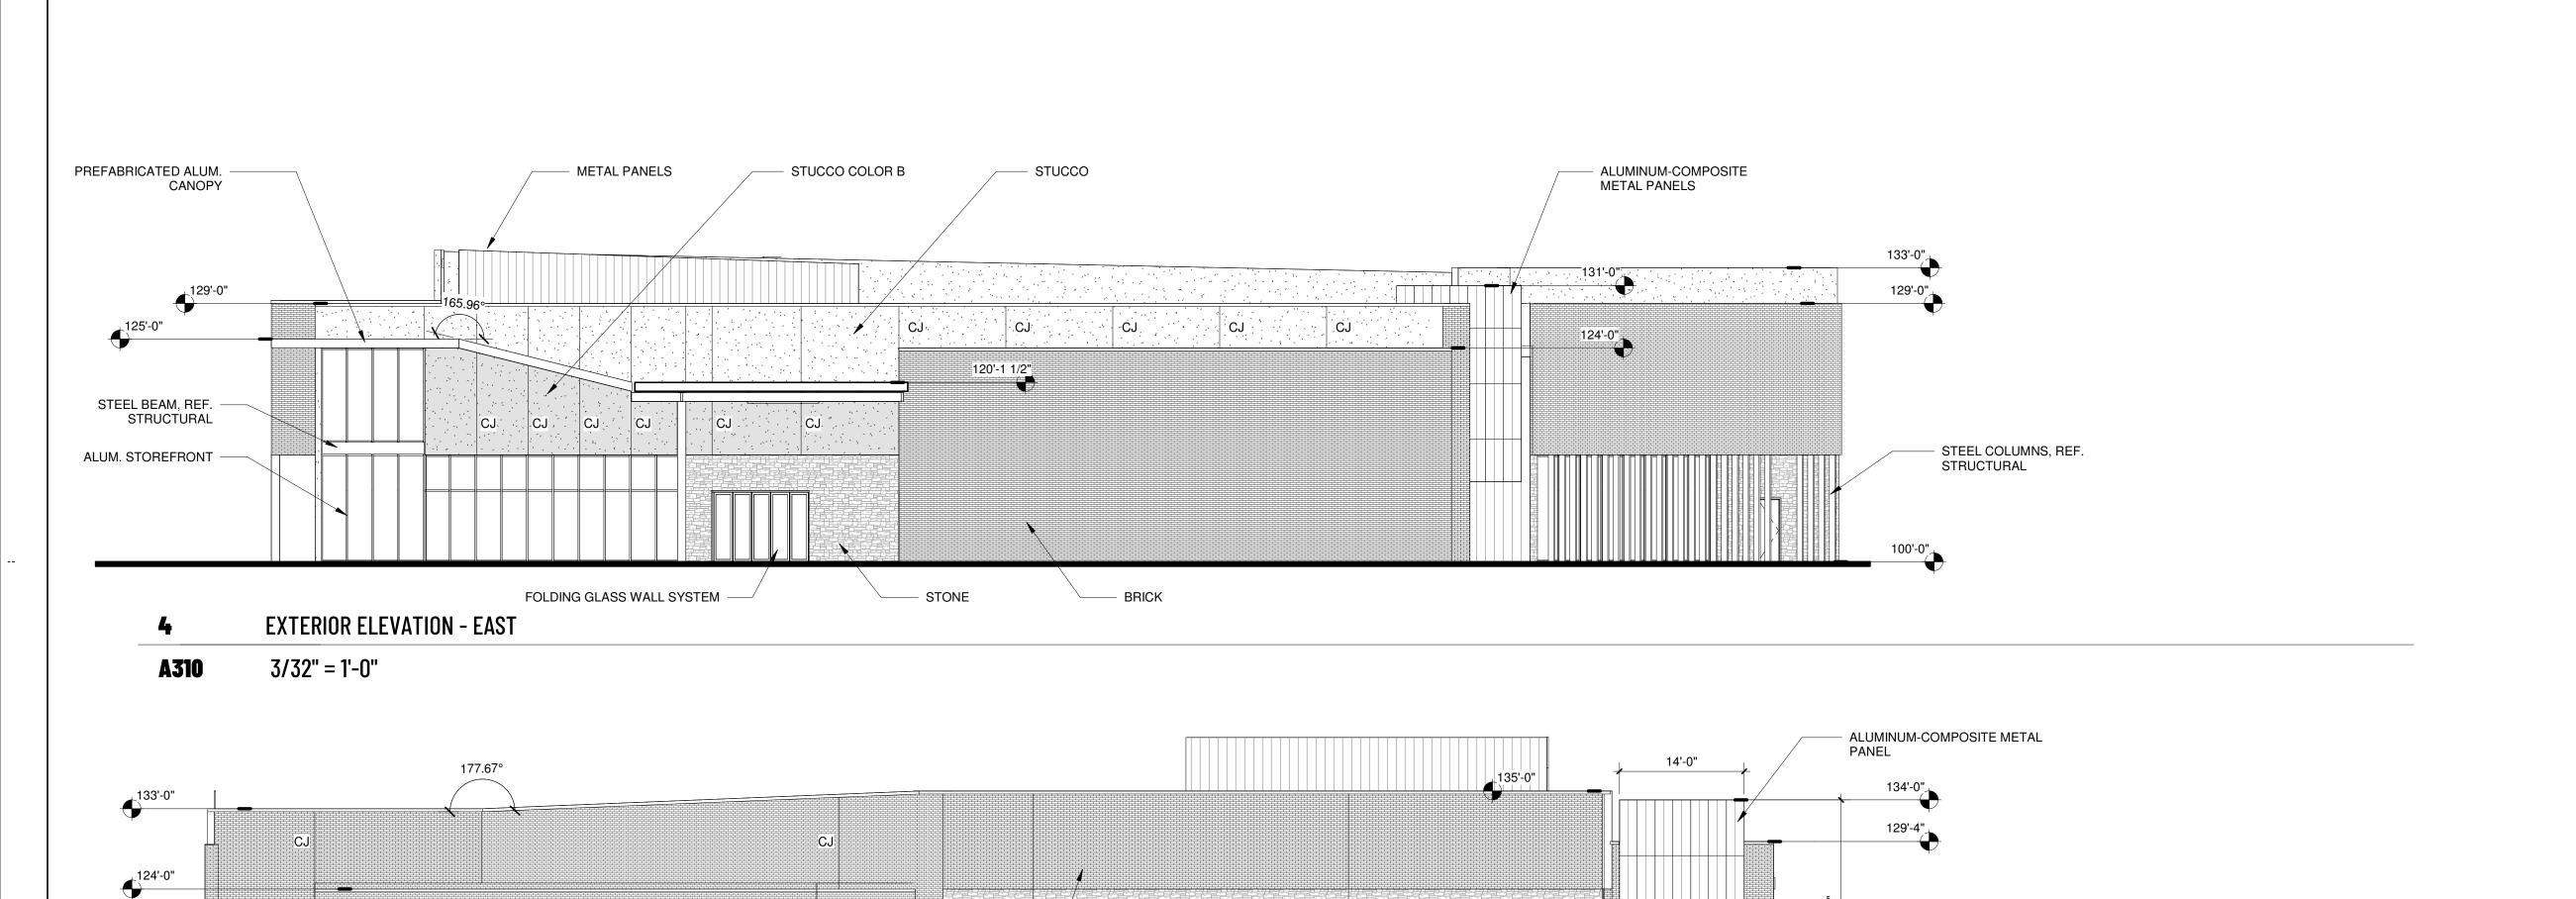

- METAL PANEL -

- ALUM. STOREFRONT

STEEL BEAM, REF. STRUCTURAL

**ZONE-23-0030** 

NOT TO BE USED FOR PERMITTING, OR CONSTRUCTION

ANDREW OXLEY

THE ARCHITECT AND THE ARCHITECT'S CONSULTANTS SHALL BE DEEMED THE AUTHORS AND OWNERS OF THEIR RESPECTIVE INSTRUMENTS OF SERVICE, INCLUDING THE DRAWINGS AND SPECIFICATIONS, AND SHALL RETAIN ALL COMMON LAW, STATUTORY AND OTHER RESERVED RIGHTS, INCLUDING COPYRIGHTS. SUBMISSION OR DISTRIBUTION OF INSTRUMENTS OF SERVICE TO MEET OFFICIAL REGULATORY REQUIREMENTS OR FOR SIMILAR PURPOSES IN CONNECTION WITH THE PROJECT IS NOT TO BE CONSTRUED AS PUBLICATION IN DEROGATION OF THE RESERVED RIGHTS OF THE ARCHITECT AND THE ARCHITECT'S CONSULTANTS. INSTRUMENTS OF SERVICE, INCLUDING DRAWINGS, SPECIFICATIONS AND DOCUMENTS IN ELECTRONIC FORM, PREPARED BY OXLEY ARCHITECTS, PLLC ARE FOR USE SOLELY WITH RESPECT TO THIS PROJECT. THE INSTRUMENTS OF SERVICE SHALL NOT BE USED BY THE OWNER WITHOUT THE PRIOR WRITTEN APPROVAL OF OXLEY ARCHITECTS, PLLC. USE OF THE INSTRUMENTS OF SERVICE WITHOUT WRITTEN PERMISSION SHALL BE WITHOUT LIABILITY TO OXLEY ARCHITECTS, PLLC AND ITS CONSULTANTS.

3/32" = 1'-0"

ALUMINUM -COMPOSITE ---

METAL PANEL

METAL PANEL —

PREFABRICATED ALUM.

ALUM. STOREFRONT

CANOPY

BRICK —

PREFINISHED METAL -

COPING

STONE —

STEEL BEAM, REF. STRUCTURAL ——

ALUM. STOREFRONT -

A310

BRICK -

**A310** 3/32" = 1'-0"