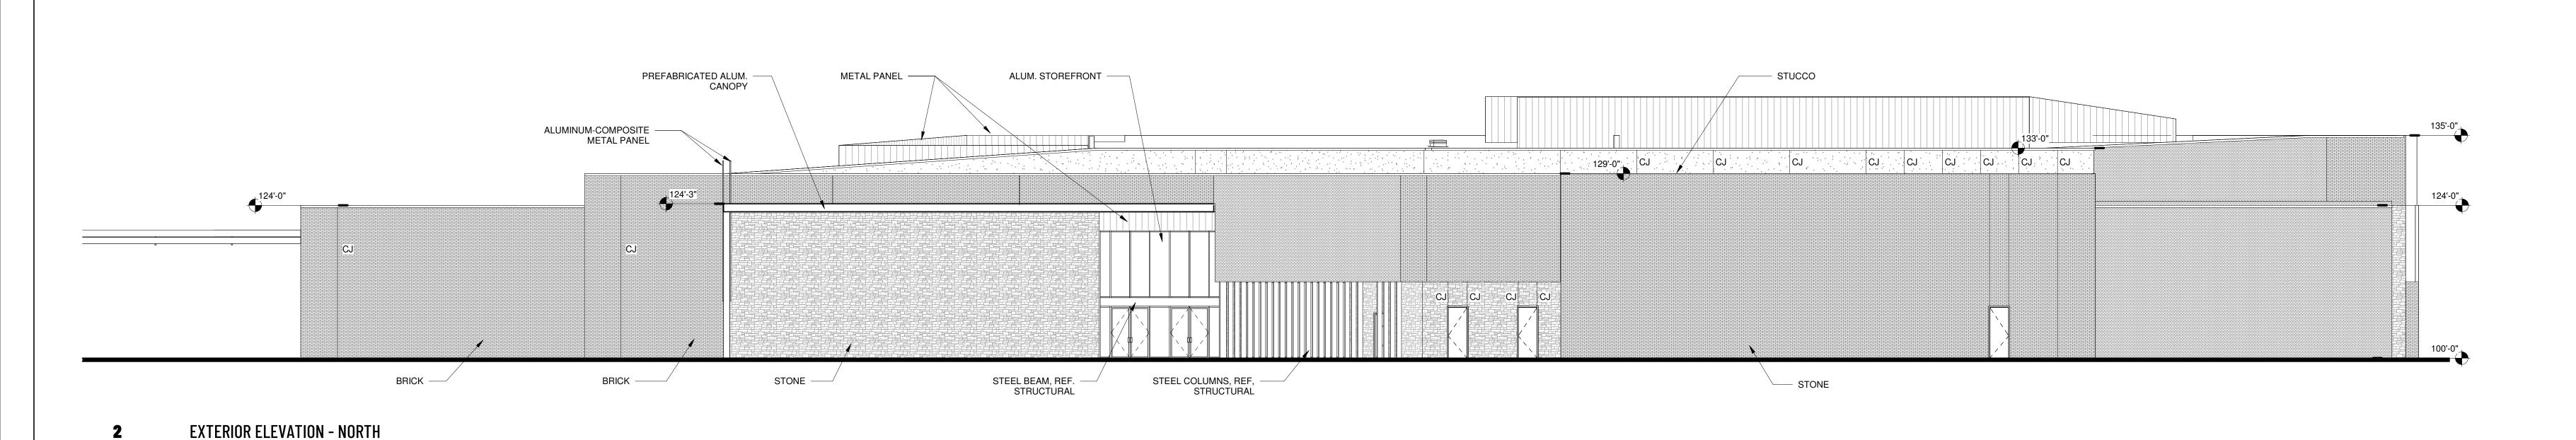

**ROCK CREEK CHURCH** 

2860 W. FIRST STREET PROSPER, TEXAS 75078

2023.009 NOVEMBER 20, 2023

EXTERIOR ELEVATIONS

1 EXTERIOR ELEVATION - SOUTH

OVERHEAD COILING DOOR

**EXTERIOR ELEVATION - WEST** 

3/32" = 1'-0"

3/32" = 1'-0"

ALUMINUM -COMPOSITE ---

METAL PANEL

METAL PANEL —

PREFABRICATED ALUM.

ALUM. STOREFRONT

CANOPY

BRICK —

PREFINISHED METAL -

COPING

STONE —

STEEL BEAM, REF. STRUCTURAL ——

ALUM. STOREFRONT -

A310

BRICK -

**A310** 3/32" = 1'-0"