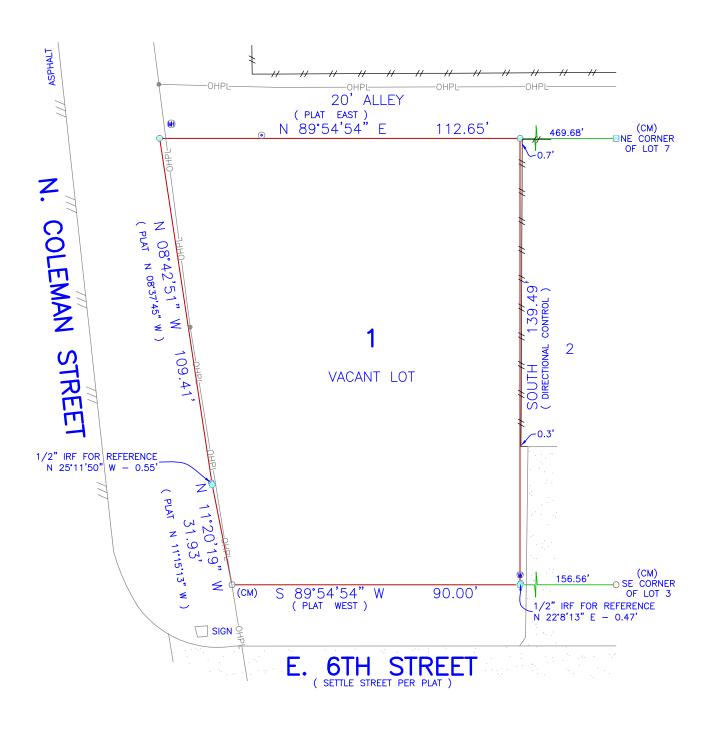

## SURVEY PLAT

BARRY S. RHODES Registered Professional Land Surveyor (214) 326-1090

This is to certify that I have, this date, made a careful and accurate survey on the ground of property located at <a href="#">EAST 6TH STREET</a> in <a href="#">the City of</a> PROSPER</a> Texas

Being Lot 1 in Block 1 of Prosper Central Addition, an Addition to the City of Prosper, Collin County, Texas, according to the Map or Plat thereof Recorded in Volume C, Page 643, of the Map Records of Collin County, Texas

PROPERTY SUBJECT TO EASEMENTS & RESTRICTIONS Volume 1761, Page 909; Volume 1924, Page 134; Volume 1952, Page 822; Volume 2179, Page 128

EASEMENTS RECORDED IN THE FOLLOWING VOLUME & PAGES TO THE BEST OF MY KNOWLEDGE AND BELIEF DO NOT AFFECT THE ABOVE DESCRIBED PROPERTY.

Volume 468, Page 90; Volume 612, Page 531

The plat hereon is true, correct, and accurate representation of the property as determined by survey, the lines and dimensions of said property being as indicated by the plat:the size, location and type of building and improvements are as shown, all improvements being within the boundaries of the property, set back from property lines the distance indicated, or visible and apparent easements.

TITLE AND ABSTRACTING WORK FURNISHED BY LAWYERS TITLE THERE ARE NO ENCROACHMENTS, CONFLICTS, OR PROTRUSIONS, EXCEPT AS SHOWN.

1" = 30' Scale:

KHD

Drawn by:

USE OF THIS SURVEY FOR ANY OTHER PURPOSE Date: 04/05/22 OR OTHER PARTIES SHALL BE AT THEIR RISK AND UNDERSIGNED IS NOT RESPONSIBLE TO OTHER FOR ANY LOSS RESULTING THEREFROM.