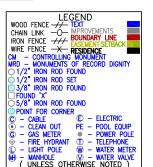

Volume 468, Page 90; Volume 612, Page 531

The plat hereon is true, correct, and accurate representation of the property as determined by survey, the lines and dimensions of said property being as indicated by the plat:the size, location and type of building and improvements are as shown, all improvements being within the boundaries of the property, set back from property lines the distance indicated, or visible and apparent easements.