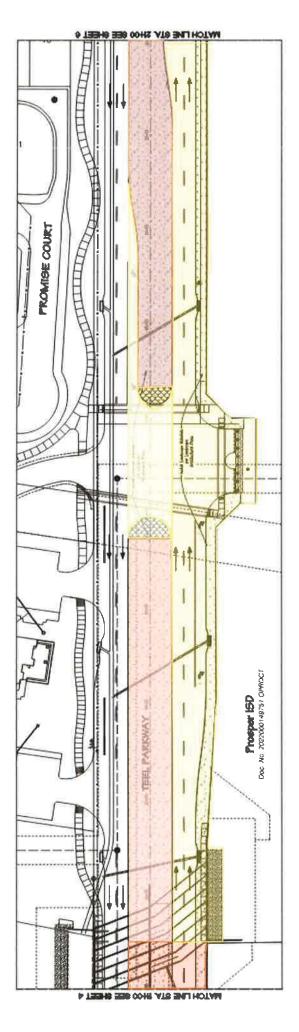

## WITNESSETH:

**WHEREAS**, the Town is constructing roadway improvements to Teel Parkway from US 380 to First Street; and

WHEREAS, PISD is planning and will construct a new high school on Teel Parkway and as a consequence, the Town will construct two (2) northbound lanes of Teel Parkway adjacent to the new high school site, deceleration and right turn lanes to the new high school, median opening and a left turn lane onto further Prairie Drive and half a median opening and a left turn lane at Pine Leaf into the new high school and one-half of the design and construction of the traffic signals at Artesia Boulevard and First Street (collectively, "Roadway and Traffic Signal Improvements");

**WHEREAS**, for the Roadway and Traffic Signal Improvements, PISD is required to pay to the Town funds for the construction of same, estimated at the present time to be \$2,796,222.00; and

WHEREAS, the Town has not yet begun construction of the Roadway and Traffic Signal Improvements, and the Town has requested that PISD be permitted to forego the escrow of the funds referenced above ("Escrow Funds") for the construction of the Roadway Improvements and the design and construction of the Traffic Signal Improvements, until such time as the Town notifies PISD in writing that it intends to bid the construction of the Roadway and Traffic Signal Improvements; and