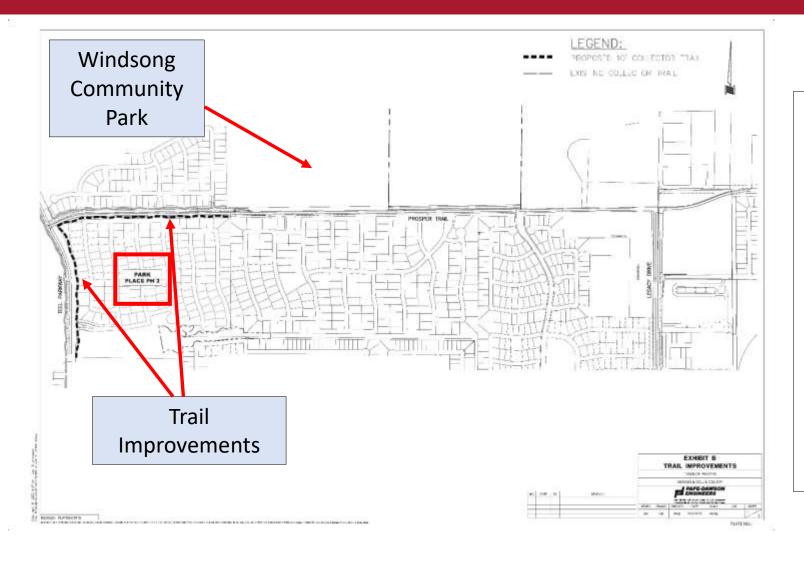

## **History**

- Developer presented a Park Improvement Fee Agreement to Town Council on February 25, 2025, requesting Park Fee Credits in exchange for widening the trail within their development, and construction of the Veloweb Trail and additional park amenities within Windsong Community Park.
- Request was denied by Town Council.
- Developer is requesting approval of an amended Park Improvement Fee Agreement requesting Park Fee Credits for the upsizing of the trail within their development only.
- The perimeter trail has not yet been constructed.