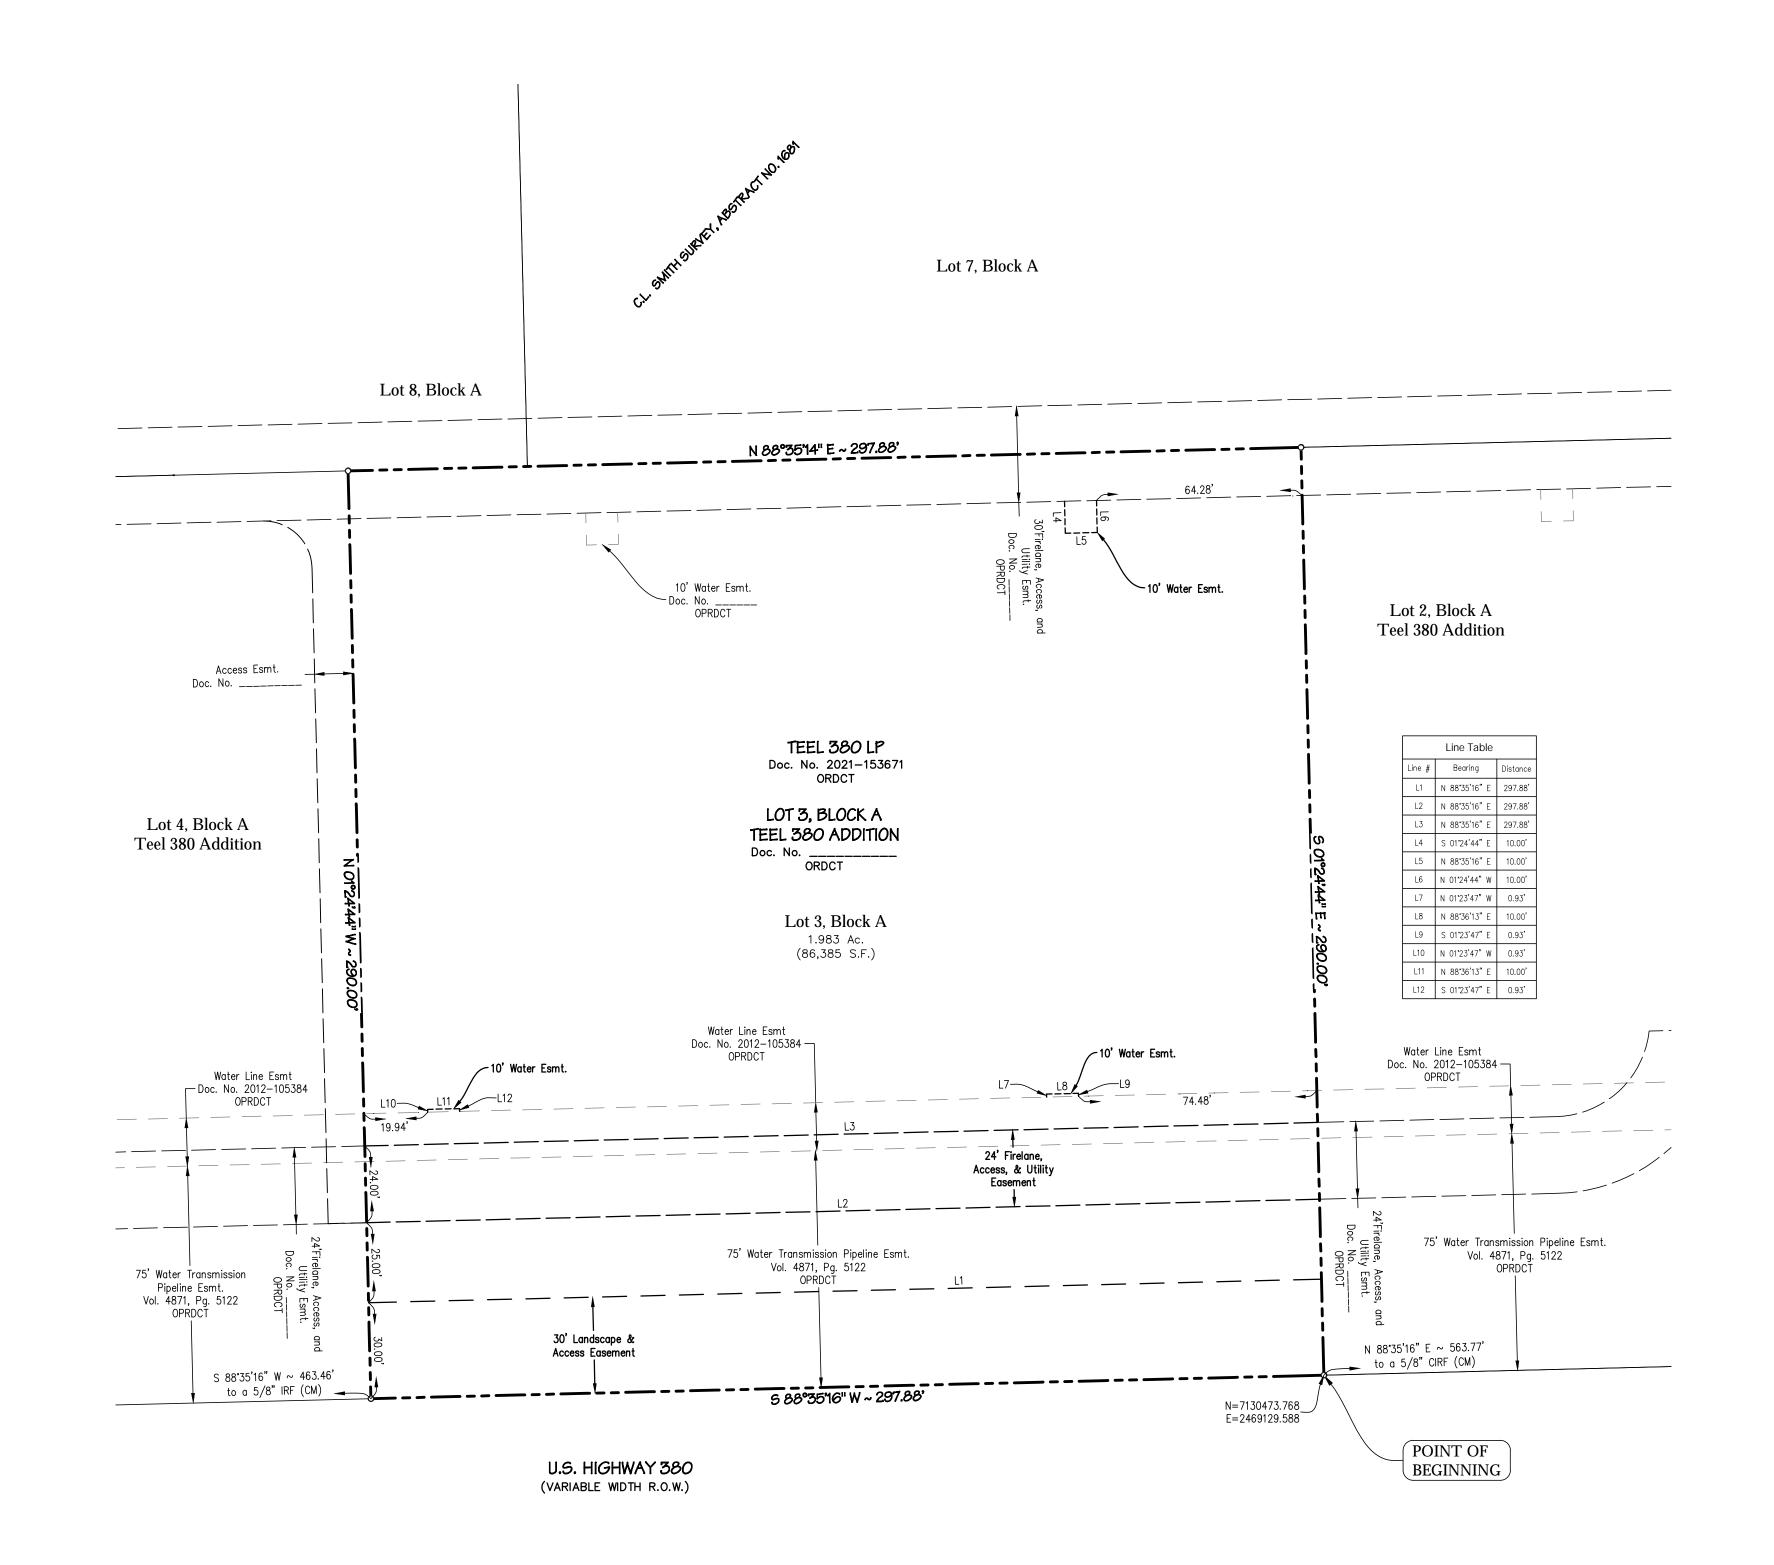

OWNER'S CERTIFICATE STATE OF TEXAS COUNTY OF DENTON

METES AND BOUNDS DESCRIPTION

Notary Public, State of Texas

WHEREAS Teel 380 LP is the owner of a tract of land situated in the C.L. Smith Survey, Abstract No. 1681, Town of Prosper, Denton County, Texas, being all of a tract conveyed to Teel 380 LP, by deed recorded in Document No. 2021—153671 of the Official Records of Denton County, Texas, and being known as Lot 3, Block A of the Conveyance Plat of Teel 380 Addition, an addition to the Town of Prosper, Denton County, Texas, according to the plat thereof recorded in Document No. \_\_\_\_\_\_ of the Official Records of Denton County, Texas, with the subject tract being more particularly described as follows:

BEGINNING at a 1/2" capped iron rod stamped "SPIARSENG" set at the southeast corner of said Lot 3, Block A and common southwest corner of Lot 2, Block A, lying in the north right-of-way line of U.S. Highway 380 (variable width right-of-way) from which a 5/8" capped iron rod found at the southeast corner of Lot 1, Block A bears N 88°35'16" E, 563.77 feet;

THENCE, S 88°35'16" W, 297.88 feet along said north line of U.S. Highway 380 to a 1/2" capped iron rod stamped "SPIARSENG" set at the southeast corner of Lot 4, Block A from which a 5/8" iron rod found at the southwest corner of Lot 5, Block A bears S 88°35'16" W, 463.46 feet;

THENCE, N 01°24'44" W, 290.00 feet to to a 1/2" capped iron rod stamped "SPIARSENG" set at the northeast corner of said Lot 4, Block A and lying in the south line of Lot 8, Block A;

THENCE, N  $88^{\circ}35'16$ " E, 297.88 feet to a 1/2" capped iron rod stamped "SPIARSENG" set at the northwest corner of said Lot 2, Block A and lying in the south line of Lot 7, Block A;

THENCE, S 01°24'44" E, 290.00 feet to the POINT OF BEGINNING with the subject tract containing 86,385 square feet or