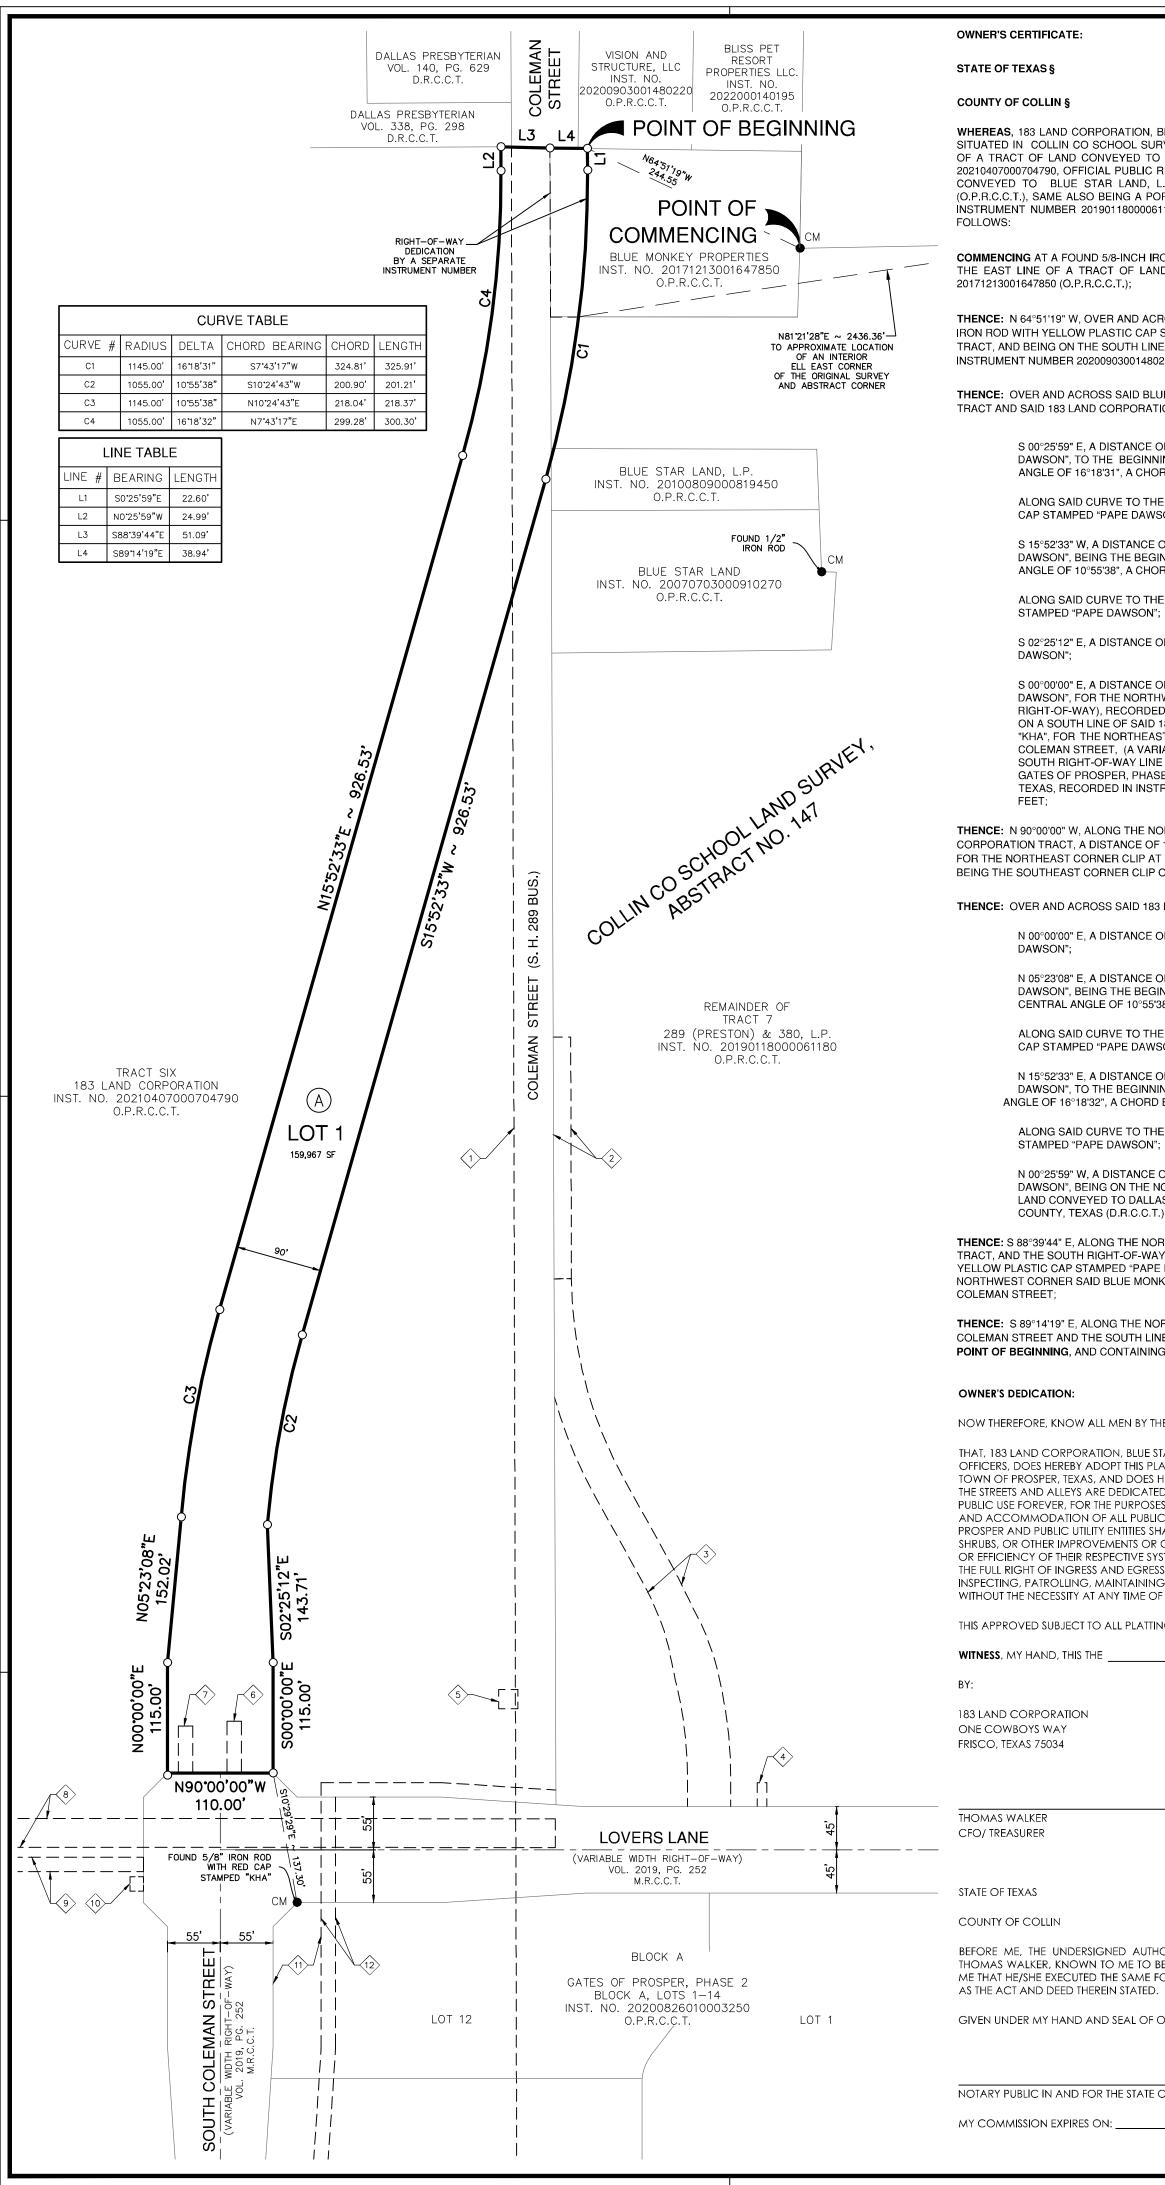

WHEREAS, 183 LAND CORPORATION, BLUE STAR LAND, L.P., AND 289 (PRESTON) & 380, L.P. ARE THE OWNERS OF A TRACT OF LAND, SITUATED IN COLLIN CO SCHOOL SURVEY, ABSTRACT NO. 1147, TOWN OF PROSPER. COLLIN COUNTY, TEXAS, AND BEING A PORTION OF A TRACT OF LAND CONVEYED TO 183 LAND CORPORATION IN SPECIAL WARRANTY DEED RECORDED IN INSTRUMENT NUMBER 20210407000704790, OFFICIAL PUBLIC RECORDS, COLLIN COUNTY, TEXAS (O.P.R.C.C.T.), ALSO BEING A PORTION OF A TRACT OF LAND CONVEYED TO BLUE STAR LAND, L.P. IN GENERAL WARRANTY DEED RECORDED IN INSTRUMENT NUMBER 20100809000819450 (O.P.R.C.C.T.), SAME ALSO BEING A PORTION OF A TRACT OF LAND CONVEYED TO 289 (PRESTON) & 380. L.P. IN DEED RECORDED IN INSTRUMENT NUMBER 20190118000061180 (O.P.R.C.C.T.), AND BEING MORE PARTICULARLY DESCRIBED BY METES AND BOUNDS AS

COMMENCING AT A FOUND 5/8-INCH IRON ROD AT AN EXTERIOR ELL CORNER OF SAID 289 (PRESTON) & 380. L.P. TRACT, AND BEING ON THE EAST LINE OF A TRACT OF LAND CONVEYED TO BLUE MONKEY PROPERTIES IN DEED RECORDED IN INSTRUMENT NUMBER

THENCE: N 64°51'19" W, OVER AND ACROSS SAID BLUE MONKEY PROPERTIES TRACT, A DISTANCE OF 244.55 FEET TO A SET 1/2-INCH IRON ROD WITH YELLOW PLASTIC CAP STAMPED "PAPE DAWSON", BEING ON THE NORTH LINE OF SAID BLUE MONKEY PROPERTIES TRACT, AND BEING ON THE SOUTH LINE OF A TRACT OF LAND CONVEYED TO VISION AND STRUCTURE, LLC IN DEED RECORDED IN INSTRUMENT NUMBER 20200903001480220 (O.P.R.C.C.T.), AND ALSO BEING THE POINT OF BEGINNING;

THENCE: OVER AND ACROSS SAID BLUE MONKEY PROPERTIES, SAID 289 (PRESTON) & 380. L.P. TRACT, SAID BLUE STAR LAND, L.P. TRACT AND SAID 183 LAND CORPORATION TRACT, THE FOLLOWING COURSES AND DISTANCES:

S 00°25'59" E, A DISTANCE OF 22.60 FEET TO A SET 1/2-INCH IRON ROD WITH YELLOW PLASTIC CAP STAMPED "PAPE DAWSON", TO THE BEGINNING OF A NON-TANGENT CURVE TO THE RIGHT, HAVING A RADIUS OF 1,145.00 FEET, A CENTRAL ANGLE OF 16°18'31", A CHORD BEARING AND DISTANCE OF S 07°43'17" W, 324.81 FEET;

ALONG SAID CURVE TO THE RIGHT, AN ARC LENGTH OF 325.91 FEET TO A SET 1/2-INCH IRON ROD WITH YELLOW PLASTIC CAP STAMPED "PAPE DAWSON";

S 15°52'33" W, A DISTANCE OF 926.53 FEET TO A SET 1/2-INCH IRON ROD WITH YELLOW PLASTIC CAP STAMPED "PAPE DAWSON", BEING THE BEGINNING OF A TANGENT CURVE TO THE LEFT, HAVING A RADIUS OF 1,055.00 FEET, A CENTRAL ANGLE OF 10°55'38", A CHORD BEARING AND DISTANCE OF S 10°24'43" W, 200.90 FEET;

ALONG SAID CURVE TO THE LEFT, AN ARC LENGTH OF 201.21 FEET TO A SET 1/2-INCH IRON ROD WITH YELLOW PLASTIC CAP STAMPED "PAPE DAWSON":

S 02°25'12" E, A DISTANCE OF 143.71 FEET TO A SET 1/2-INCH IRON ROD WITH YELLOW PLASTIC CAP STAMPED "PAPE

S 00°00'00" E. A DISTANCE OF 115.00 FEET TO A SET 1/2-INCH IRON ROD WITH YELLOW PLASTIC CAP STAMPED "PAPE DAWSON", FOR THE NORTHWEST CORNER CLIP AT THE NORTH RIGHT-OF-WAY LINE OF LOVERS LANE (A VARIABLE WIDTH RIGHT-OF-WAY), RECORDED IN VOLUME 2019, PAGE 252, MAP RECORDS, COLLIN COUNTY, TEXAS (M.R.C.C.T.), ALSO BEING ON A SOUTH LINE OF SAID 183 LAND CORPORATION, FROM WHICH A FOUND 5/8-INCH IRON ROD WITH RED CAP STAMPED "KHA", FOR THE NORTHEAST CORNER CLIP AT THE INTERSECTION OF THE WESTERLY RIGHT-OF-WAY LINE OF SOUTH COLEMAN STREET, (A VARIABLE WIDTH RIGHT-OF-WAY), RECORDED IN VOLUME 2019, PAGE 252 (M.R.C.C.T.) AND THE SOUTH RIGHT-OF-WAY LINE OF SAID LOVERS LANE, SAME BEING THE MOST NORTHERLY CORNER OF LOT 12, BLOCK A, GATES OF PROSPER, PHASE 2, BLOCK A, LOTS 1-14 ADDITION, AN ADDITION TO THE TOWN OF PROSPER, COLLIN COUNTY TEXAS, RECORDED IN INSTRUMENT NUMBER 20200826010003250 (O.P.R.C.C.T.), BEARS S 10°29'29" E, A DISTANCE OF 137.30

THENCE: N 90°00'00" W, ALONG THE NORTH RIGHT-OF-WAY LINE OF SAID LOVERS LANE AND A SOUTH LINE OF SAID 183 LAND CORPORATION TRACT, A DISTANCE OF 110.00 FEET TO A SET 1/2-INCH IRON ROD WITH YELLOW PLASTIC CAP STAMPED "PAPE DAWSON" FOR THE NORTHEAST CORNER CLIP AT THE NORTHWEST INTERSECTION OF SAID LOVERS LANE AND SOUTH COLEMAN STREET, ALSO BEING THE SOUTHEAST CORNER CLIP OF SAID183 LAND CORPORATION TRACT;

THENCE: OVER AND ACROSS SAID 183 LAND CORPORATION TRACT, THE FOLLOWING COURSES AND DISTANCES:

N 00°00'00" E, A DISTANCE OF 115.00 FEET TO A SET 1/2-INCH IRON ROD WITH YELLOW PLASTIC CAP STAMPED "PAPE

N 05°23'08" E, A DISTANCE OF 152.02 FEET TO A SET 1/2-INCH IRON ROD WITH YELLOW PLASTIC CAP STAMPED "PAPE DAWSON", BEING THE BEGINNING OF A NON-TANGENT CURVE TO THE RIGHT, HAVING A RADIUS OF 1,145.00 FEET, A CENTRAL ANGLE OF 10°55'38". A CHORD BEARING AND DISTANCE OF N 10°24'43" E. 218.04 FEET:

ALONG SAID CURVE TO THE RIGHT, AN ARC LENGTH OF 218.37 FEET TO A SET 1/2-INCH IRON ROD WITH YELLOW PLASTIC CAP STAMPED "PAPE DAWSON";

N 15°52'33" E, A DISTANCE OF 926.53 FEET TO A SET 1/2-INCH IRON ROD WITH YELLOW PLASTIC CAP STAMPED "PAPE DAWSON". TO THE BEGINNING OF A TANGENT CURVE TO THE LEFT, HAVING A RADIUS OF 1,055.00 FEET, A CENTRAL ANGLE OF 16°18'32", A CHORD BEARING AND DISTANCE OF N 07°43'17" E, 299.28 FEET;

ALONG SAID CURVE TO THE LEFT, AN ARC LENGTH OF 300.30 FEET TO A SET 1/2-INCH IRON ROD WITH YELLOW PLASTIC CAP STAMPED "PAPE DAWSON"

N 00°25'59" W, A DISTANCE OF 24.99 FEET TO A SET 1/2-INCH IRON ROD WITH YELLOW PLASTIC CAP STAMPED "PAPE DAWSON", BEING ON THE NORTH LINE OF SAID 183 LAND CORPORATION, ALSO BEING ON THE SOUTH LINE OF A TRACT OF LAND CONVEYED TO DALLAS PRESBYTERIAN IN DEED RECORDED IN VOLUME 338, PAGE 298, DEED RECORDS, COLLIN COUNTY, TEXAS (D.R.C.C.T.)

THENCE: S 88°39'44" E, ALONG THE NORTH LINE OF SAID 183 LAND CORPORATION, THE SOUTH LINE OF SAID DALLAS PRESBYTERIAN TRACT, AND THE SOUTH RIGHT-OF-WAY LINE OF SAID COLEMAN STREET, A DISTANCE OF 51.09 FEET TO A SET 1/2-INCH IRON ROD WITH YELLOW PLASTIC CAP STAMPED "PAPE DAWSON". FOR THE NORTHEAST CORNER OF SAID 183 LAND CORPORATION TRACT. FOR THE NORTHWEST CORNER SAID BLUE MONKEY PROPERTIES TRACT, AND ALSO BEING ON THE SOUTH RIGHT-OF-WAY LINE OF SAID

THENCE: S 89°14'19" E, ALONG THE NORTH LINE OF SAID BLUE MONKEY PROPERTIES TRACT, THE SOUTH RIGHT-OF-WAY LINE OF SAID COLEMAN STREET AND THE SOUTH LINE OF SAID VISION AND STRUCTURE, LLC TRACT, A DISTANCE OF 38.94 SQUARE FEET TO THE POINT OF BEGINNING, AND CONTAINING 3.672 ACRES OR 159,967 SQUARE FEET OF LAND MORE OR LESS.