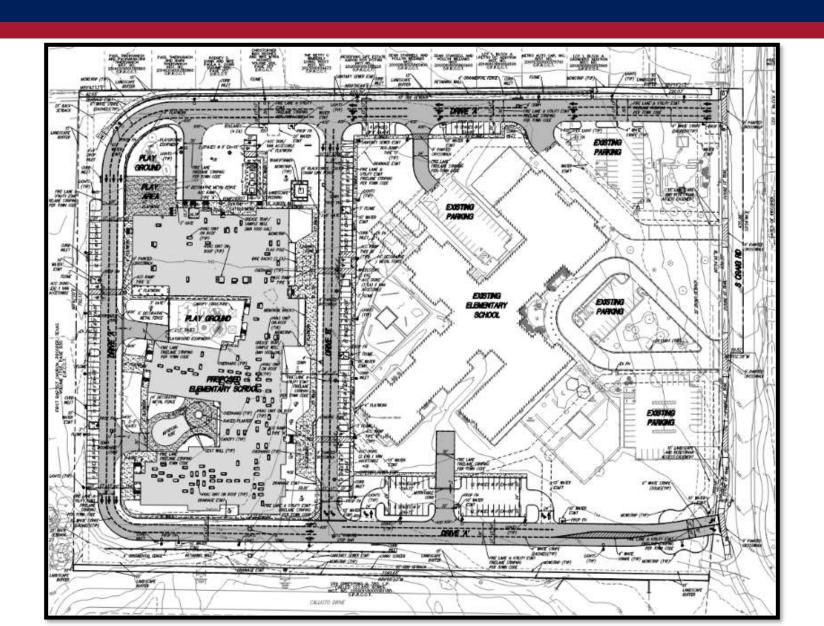

## Purpose:

- Construct a new elementary school totaling 92,459 square feet.
  - The existing school (74,323 SF) will remain, and its future use will be determined later.
  - Living screening will be provided adjacent to the residential subdivision to the south.