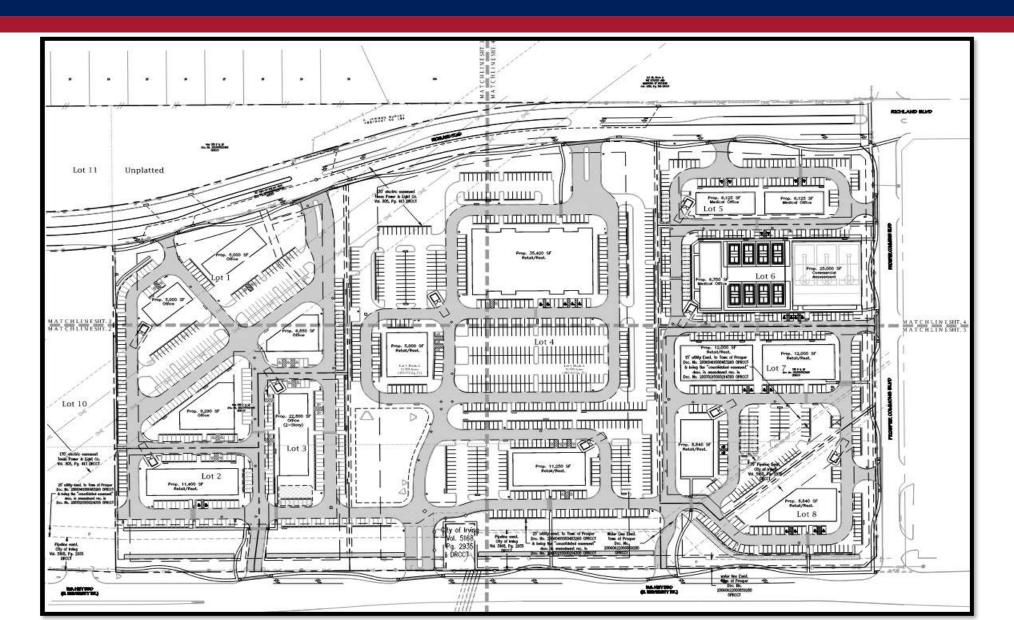

## Information

## Purpose:

- Construct 17 buildings totaling 197,690 square feet across eight lots.
  - Lot 1 Four Professional Office Buildings (26,140 SF)
  - Lot 2 One Restaurant/Retail Building (11,400 SF)
  - Lot 3 One 2-Story Professional Office Building (22,800 SF)
  - Lot 4 Three Restaurant/Retail Buildings (51,670 SF)
  - Lot 5 Two Medical Office Buildings (12,250 SF)
  - Lot 6 Commercial Amusement Building (25,000 SF) and a Medical Office Building (6,750 SF)
  - Lot 7 Three Restaurant/Retail Buildings (32,840 SF)
  - Lot 8 One Restaurant/Retail Building (8,840 SF)