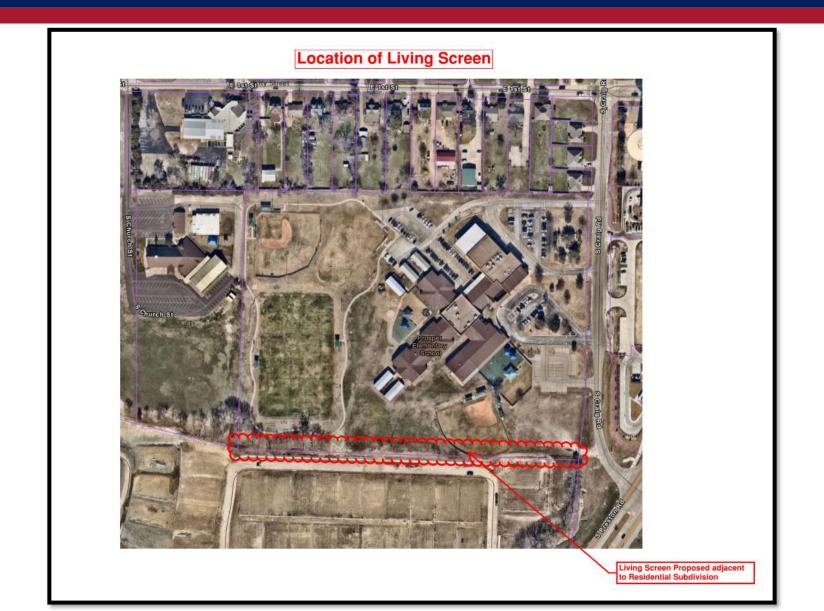

## Purpose:

- Construct a new elementary school totaling 92,459 square feet.
  - The existing school (74,323 SF) will remain, and its future use will be determined later.
  - Living screening will be provided adjacent to the residential subdivision to the south.