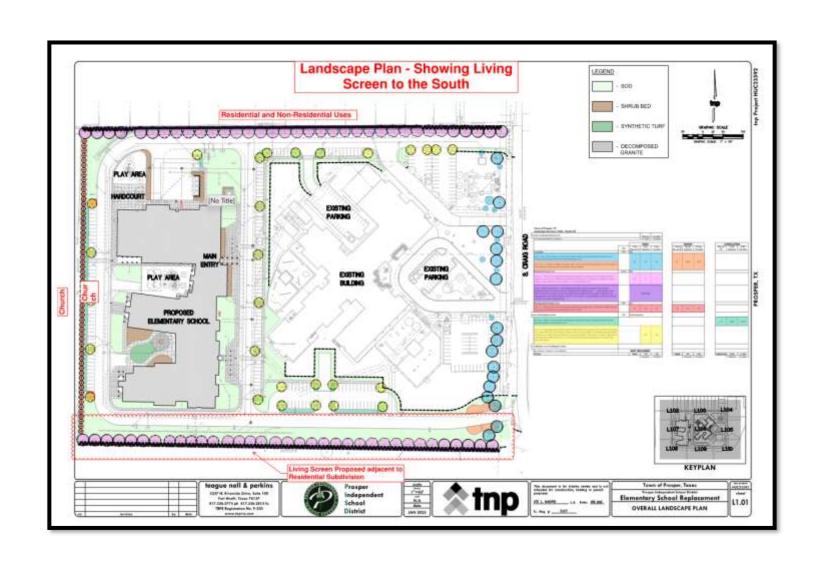

## Purpose:

- Construct a new elementary school totaling 92,459 square feet.
  - The existing school (74,323 SF) will remain, and its future use will be determined later.
  - Living screening will be provided adjacent to the residential subdivision to the south.