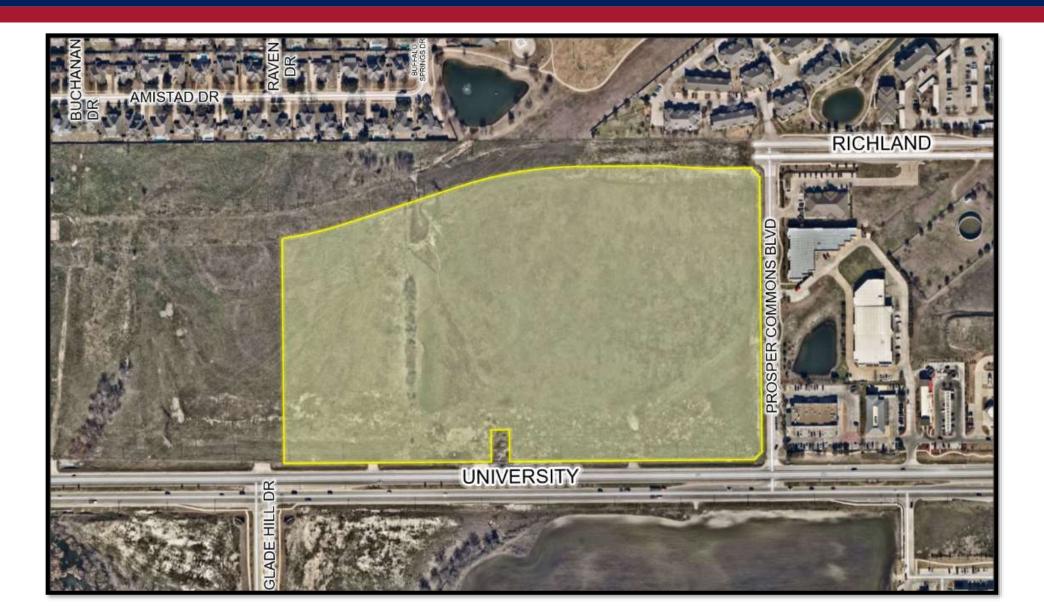

## Information

## Purpose:

- Construct 17 buildings totaling 197,690 square feet across eight lots.
  - Lot 1 Four Professional Office Buildings (26,140 SF)
  - Lot 2 One Restaurant/Retail Building (11,400 SF)
  - Lot 3 One 2-Story Professional Office Building (22,800 SF)
  - Lot 4 Three Restaurant/Retail Buildings (51,670 SF)
  - Lot 5 Two Medical Office Buildings (12,250 SF)
  - Lot 6 Commercial Amusement Building (25,000 SF) and a Medical Office Building (6,750 SF)
  - Lot 7 Three Restaurant/Retail Buildings (32,840 SF)
  - Lot 8 One Restaurant/Retail Building (8,840 SF)