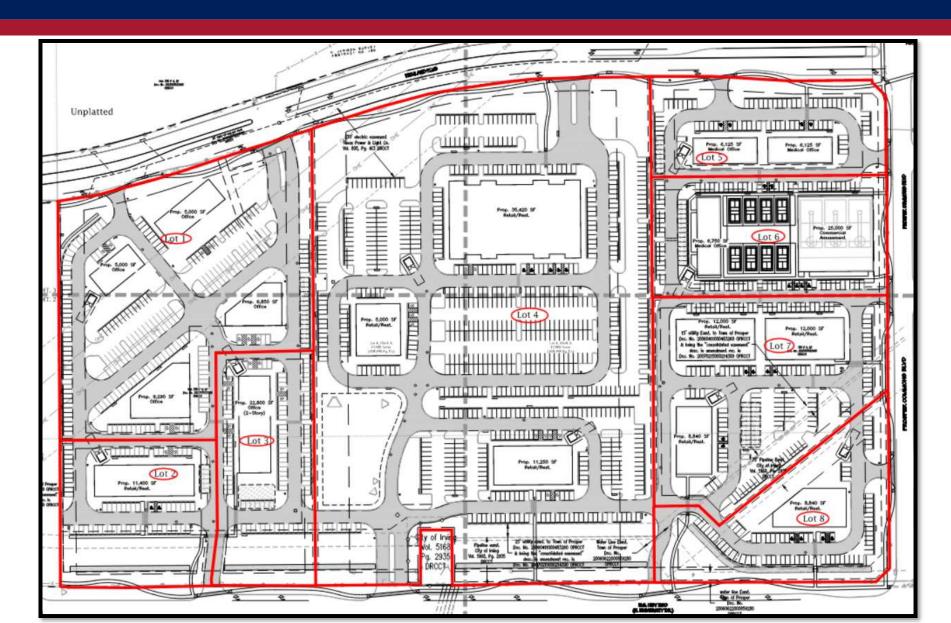

## Information

## Purpose:

- Construct 17 buildings totaling 197,690 square feet across eight lots.
  - Lot 1 Four Professional Office Buildings (26,140 SF)
  - Lot 2 One Restaurant/Retail Building (11,400 SF)
  - Lot 3 One 2-Story Professional Office Building (22,800 SF)
  - Lot 4 Three Restaurant/Retail Buildings (51,670 SF)
  - Lot 5 Two Medical Office Buildings (12,250 SF)
  - Lot 6 Commercial Amusement Building (25,000 SF) and a Medical Office Building (6,750 SF)
  - Lot 7 Three Restaurant/Retail Buildings (32,840 SF)
  - Lot 8 One Restaurant/Retail Building (8,840 SF)