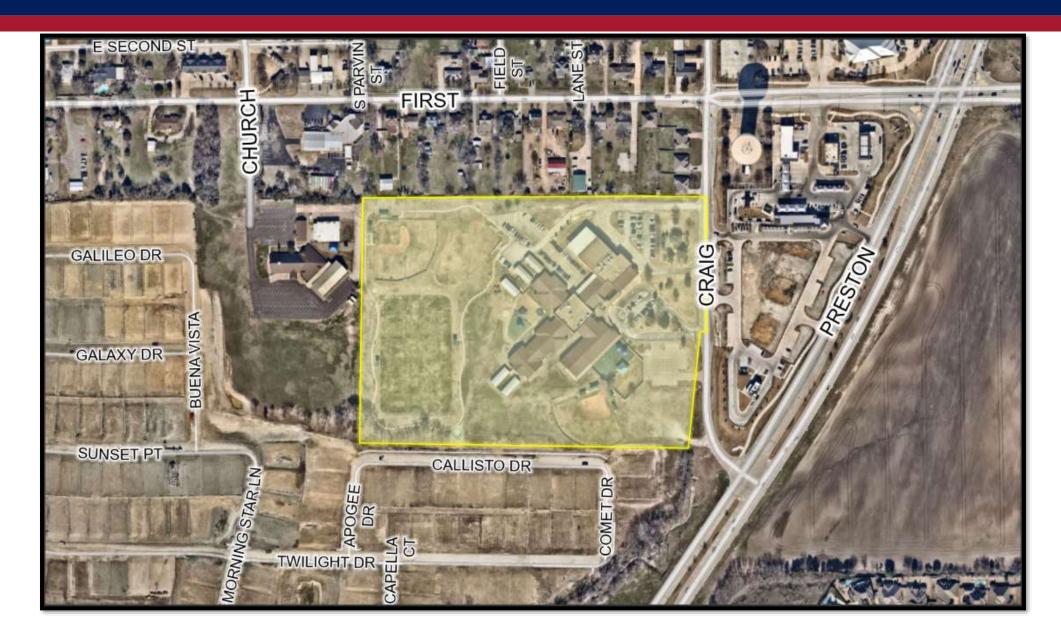

## Purpose:

- Construct a new elementary school totaling 92,459 square feet.
  - The existing school (74,323 SF) will remain, and its future use will be determined later.
  - Living screening will be provided adjacent to the residential subdivision to the south.