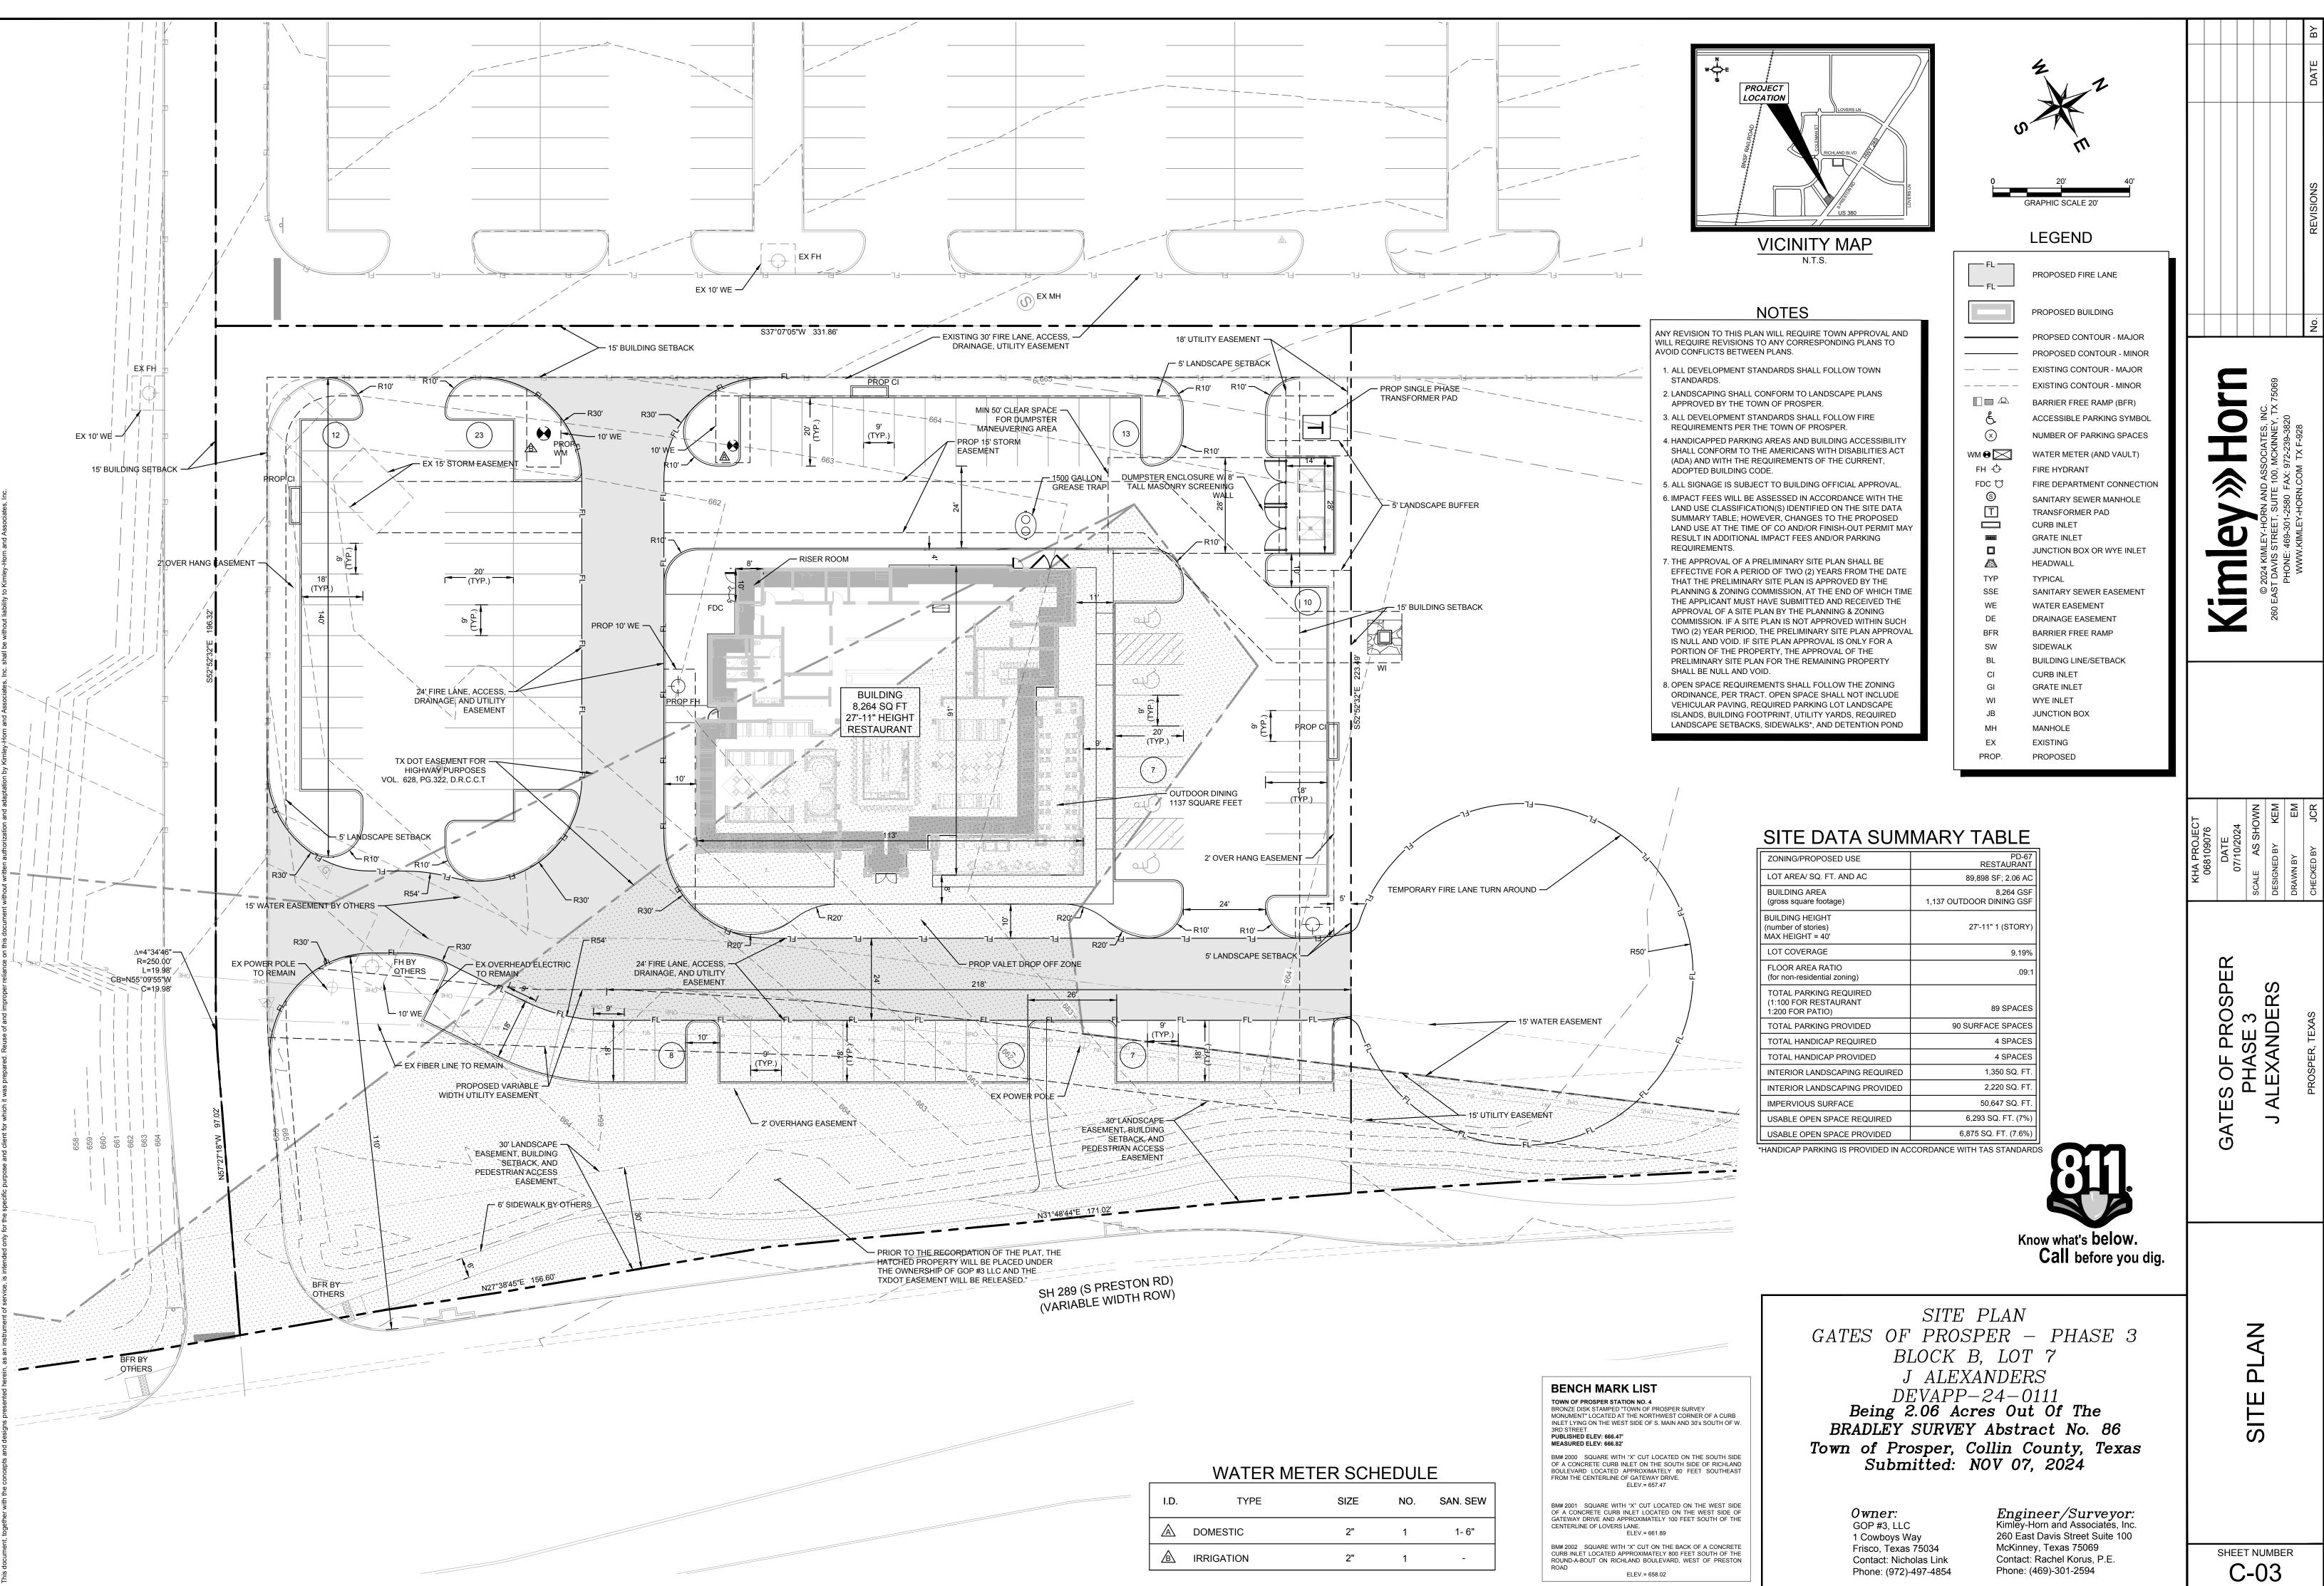

Sav Sav

| BE                                    | NC                                                   | H                                               | M           |
|---------------------------------------|------------------------------------------------------|-------------------------------------------------|-------------|
| BROM<br>MONI<br>INLE<br>3RD S<br>PUBL | N OF I<br>NZE DI<br>UMEN<br>I LYIN<br>STREE<br>ISHEI | ISK S<br>T" LC<br>IG Of<br>ET.<br><b>D EL</b> I | DCAT        |
| of a<br>Boul                          | 2000<br>CON<br>EVAR<br>I THE                         | CRET                                            | TE C<br>OCA |

| WATER METER SCHEDULE |
|----------------------|
|----------------------|

| I.D.         | TYPE       | SIZE | NO. | SAN. SEW |
|--------------|------------|------|-----|----------|
| $\mathbb{A}$ | DOMESTIC   | 2"   | 1   | 1- 6"    |
|              | IRRIGATION | 2"   | 1   | -        |

|      | WATER N  | <b>IETER SCHE</b> |
|------|----------|-------------------|
| I.D. | TYPE     | SIZE              |
| A    | DOMESTIC | 2"                |
|      |          | 0.1               |