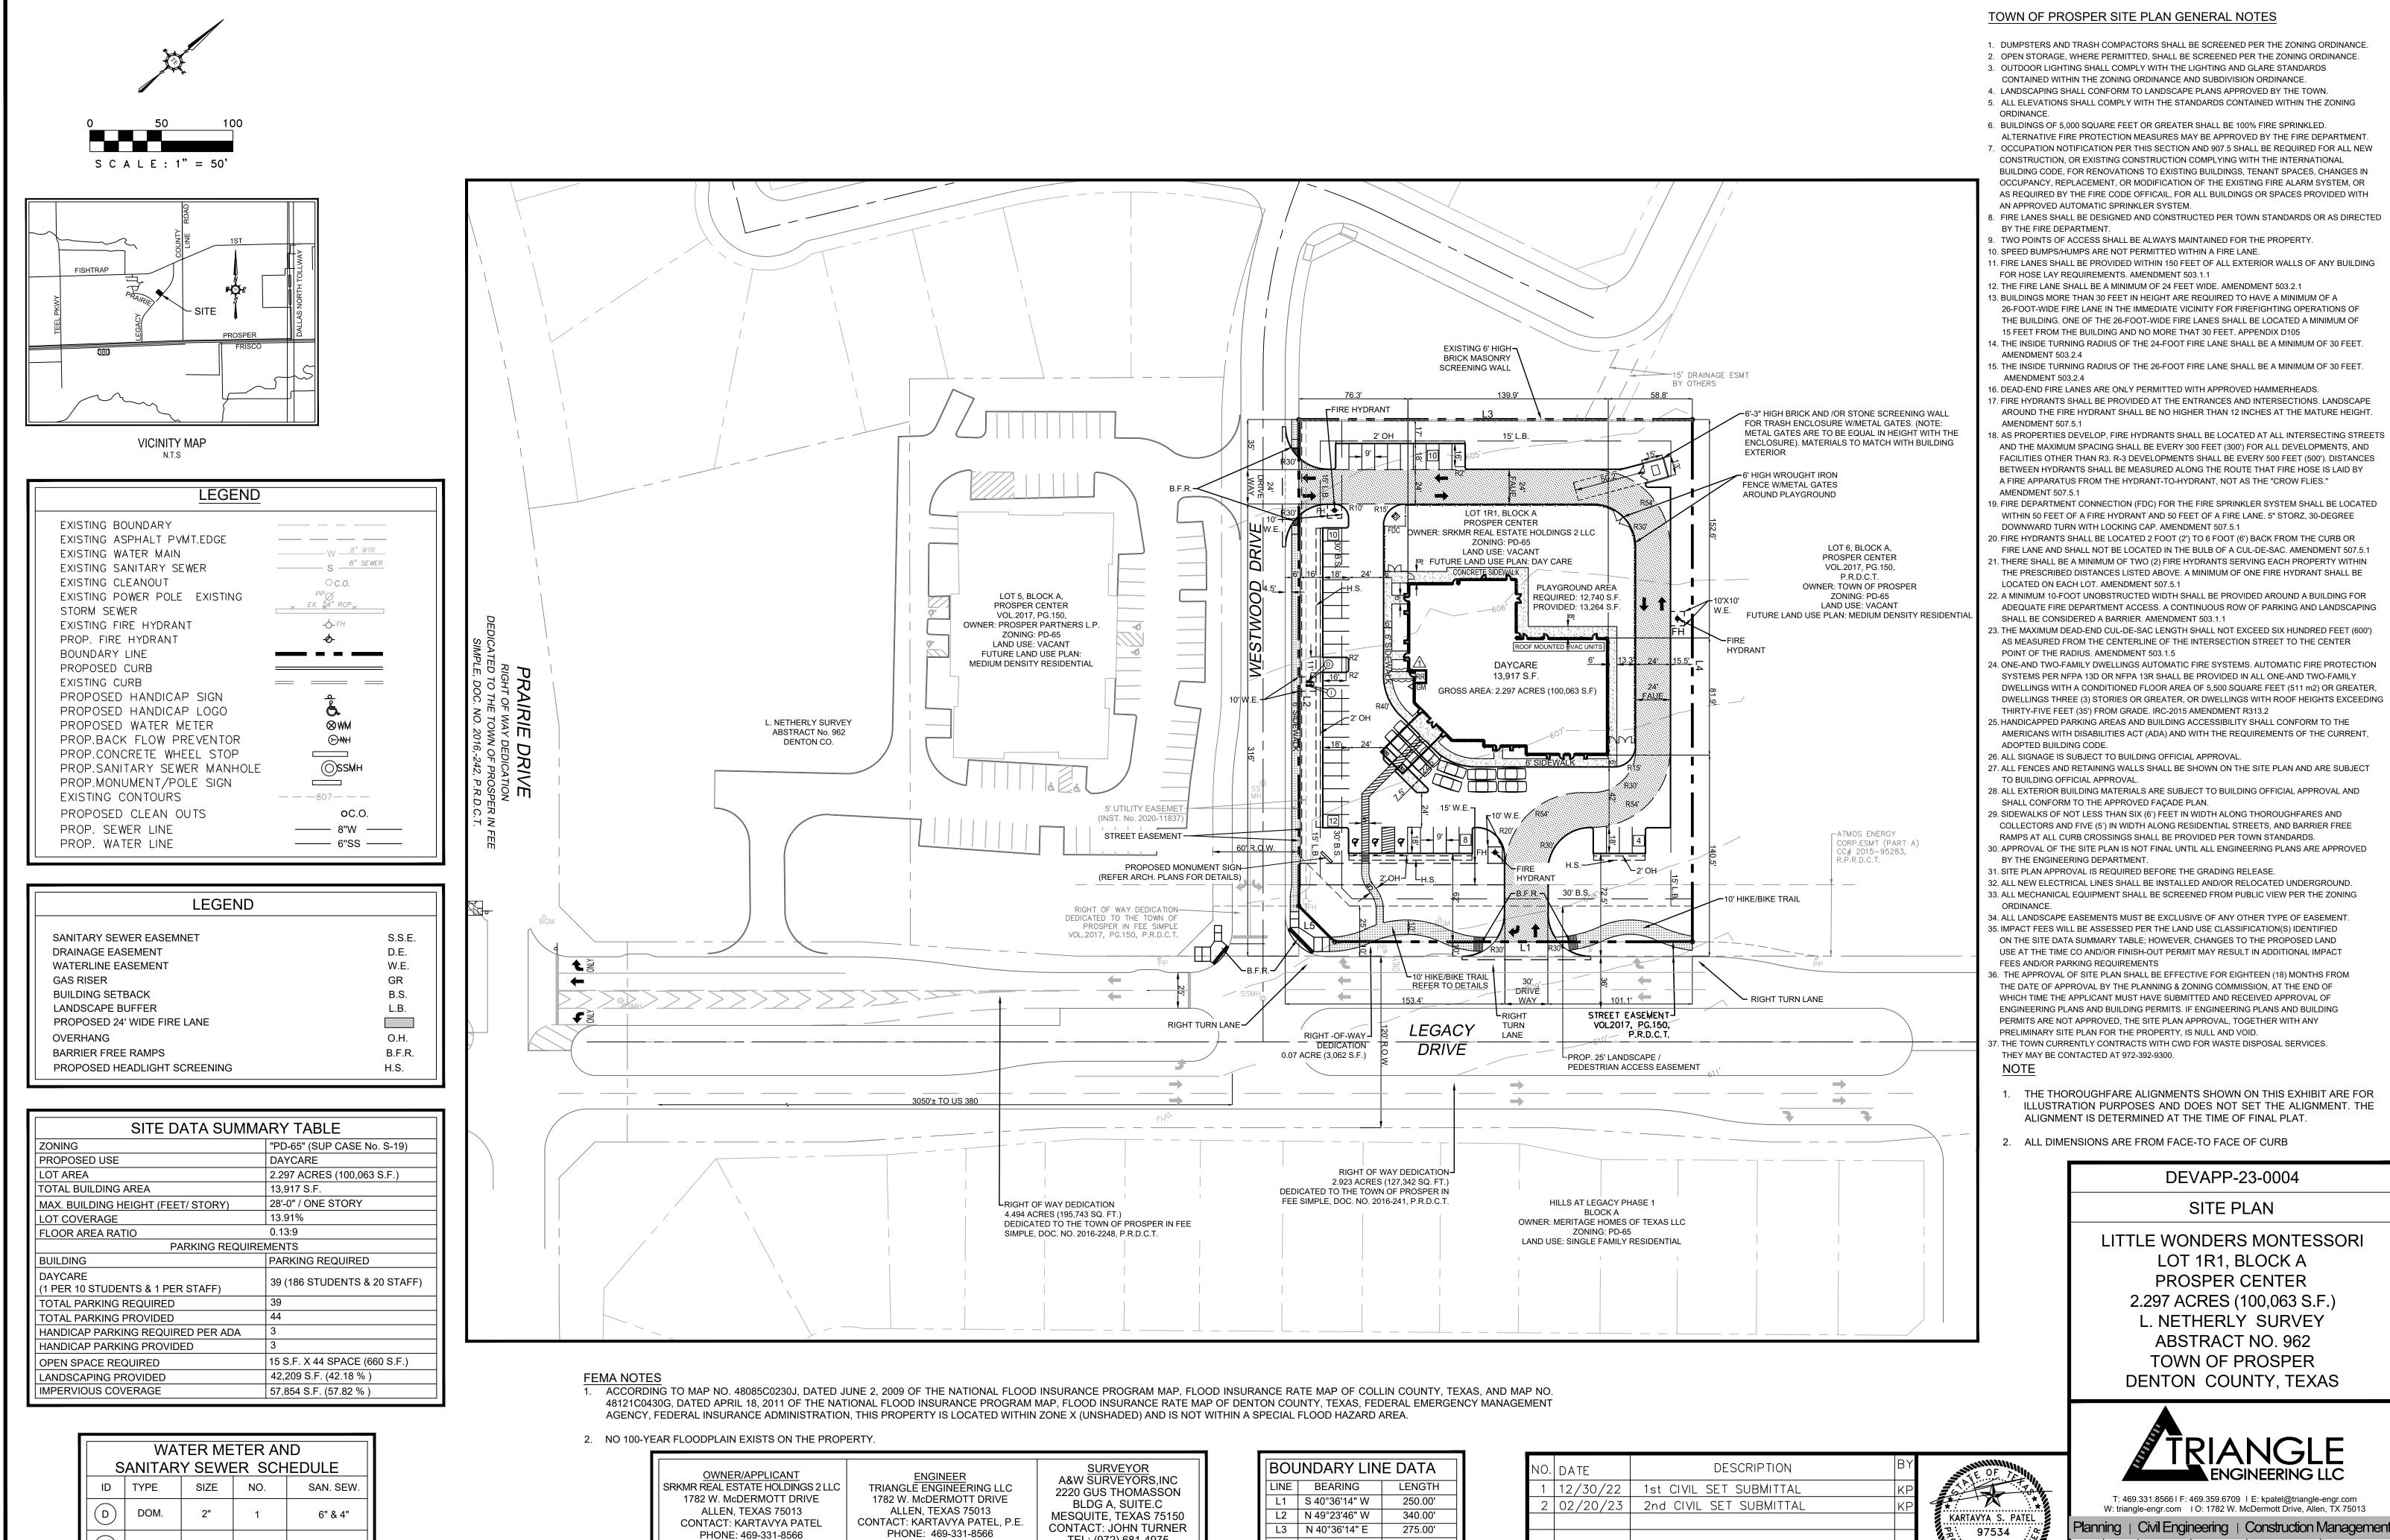

1. DUMPSTERS AND TRASH COMPACTORS SHALL BE SCREENED PER THE ZONING ORDINANCE. 2. OPEN STORAGE, WHERE PERMITTED, SHALL BE SCREENED PER THE ZONING ORDINANCE.

ESIGN DRAWN DATE SCALE PROJECT NO. |

TX PE FIRM #11525