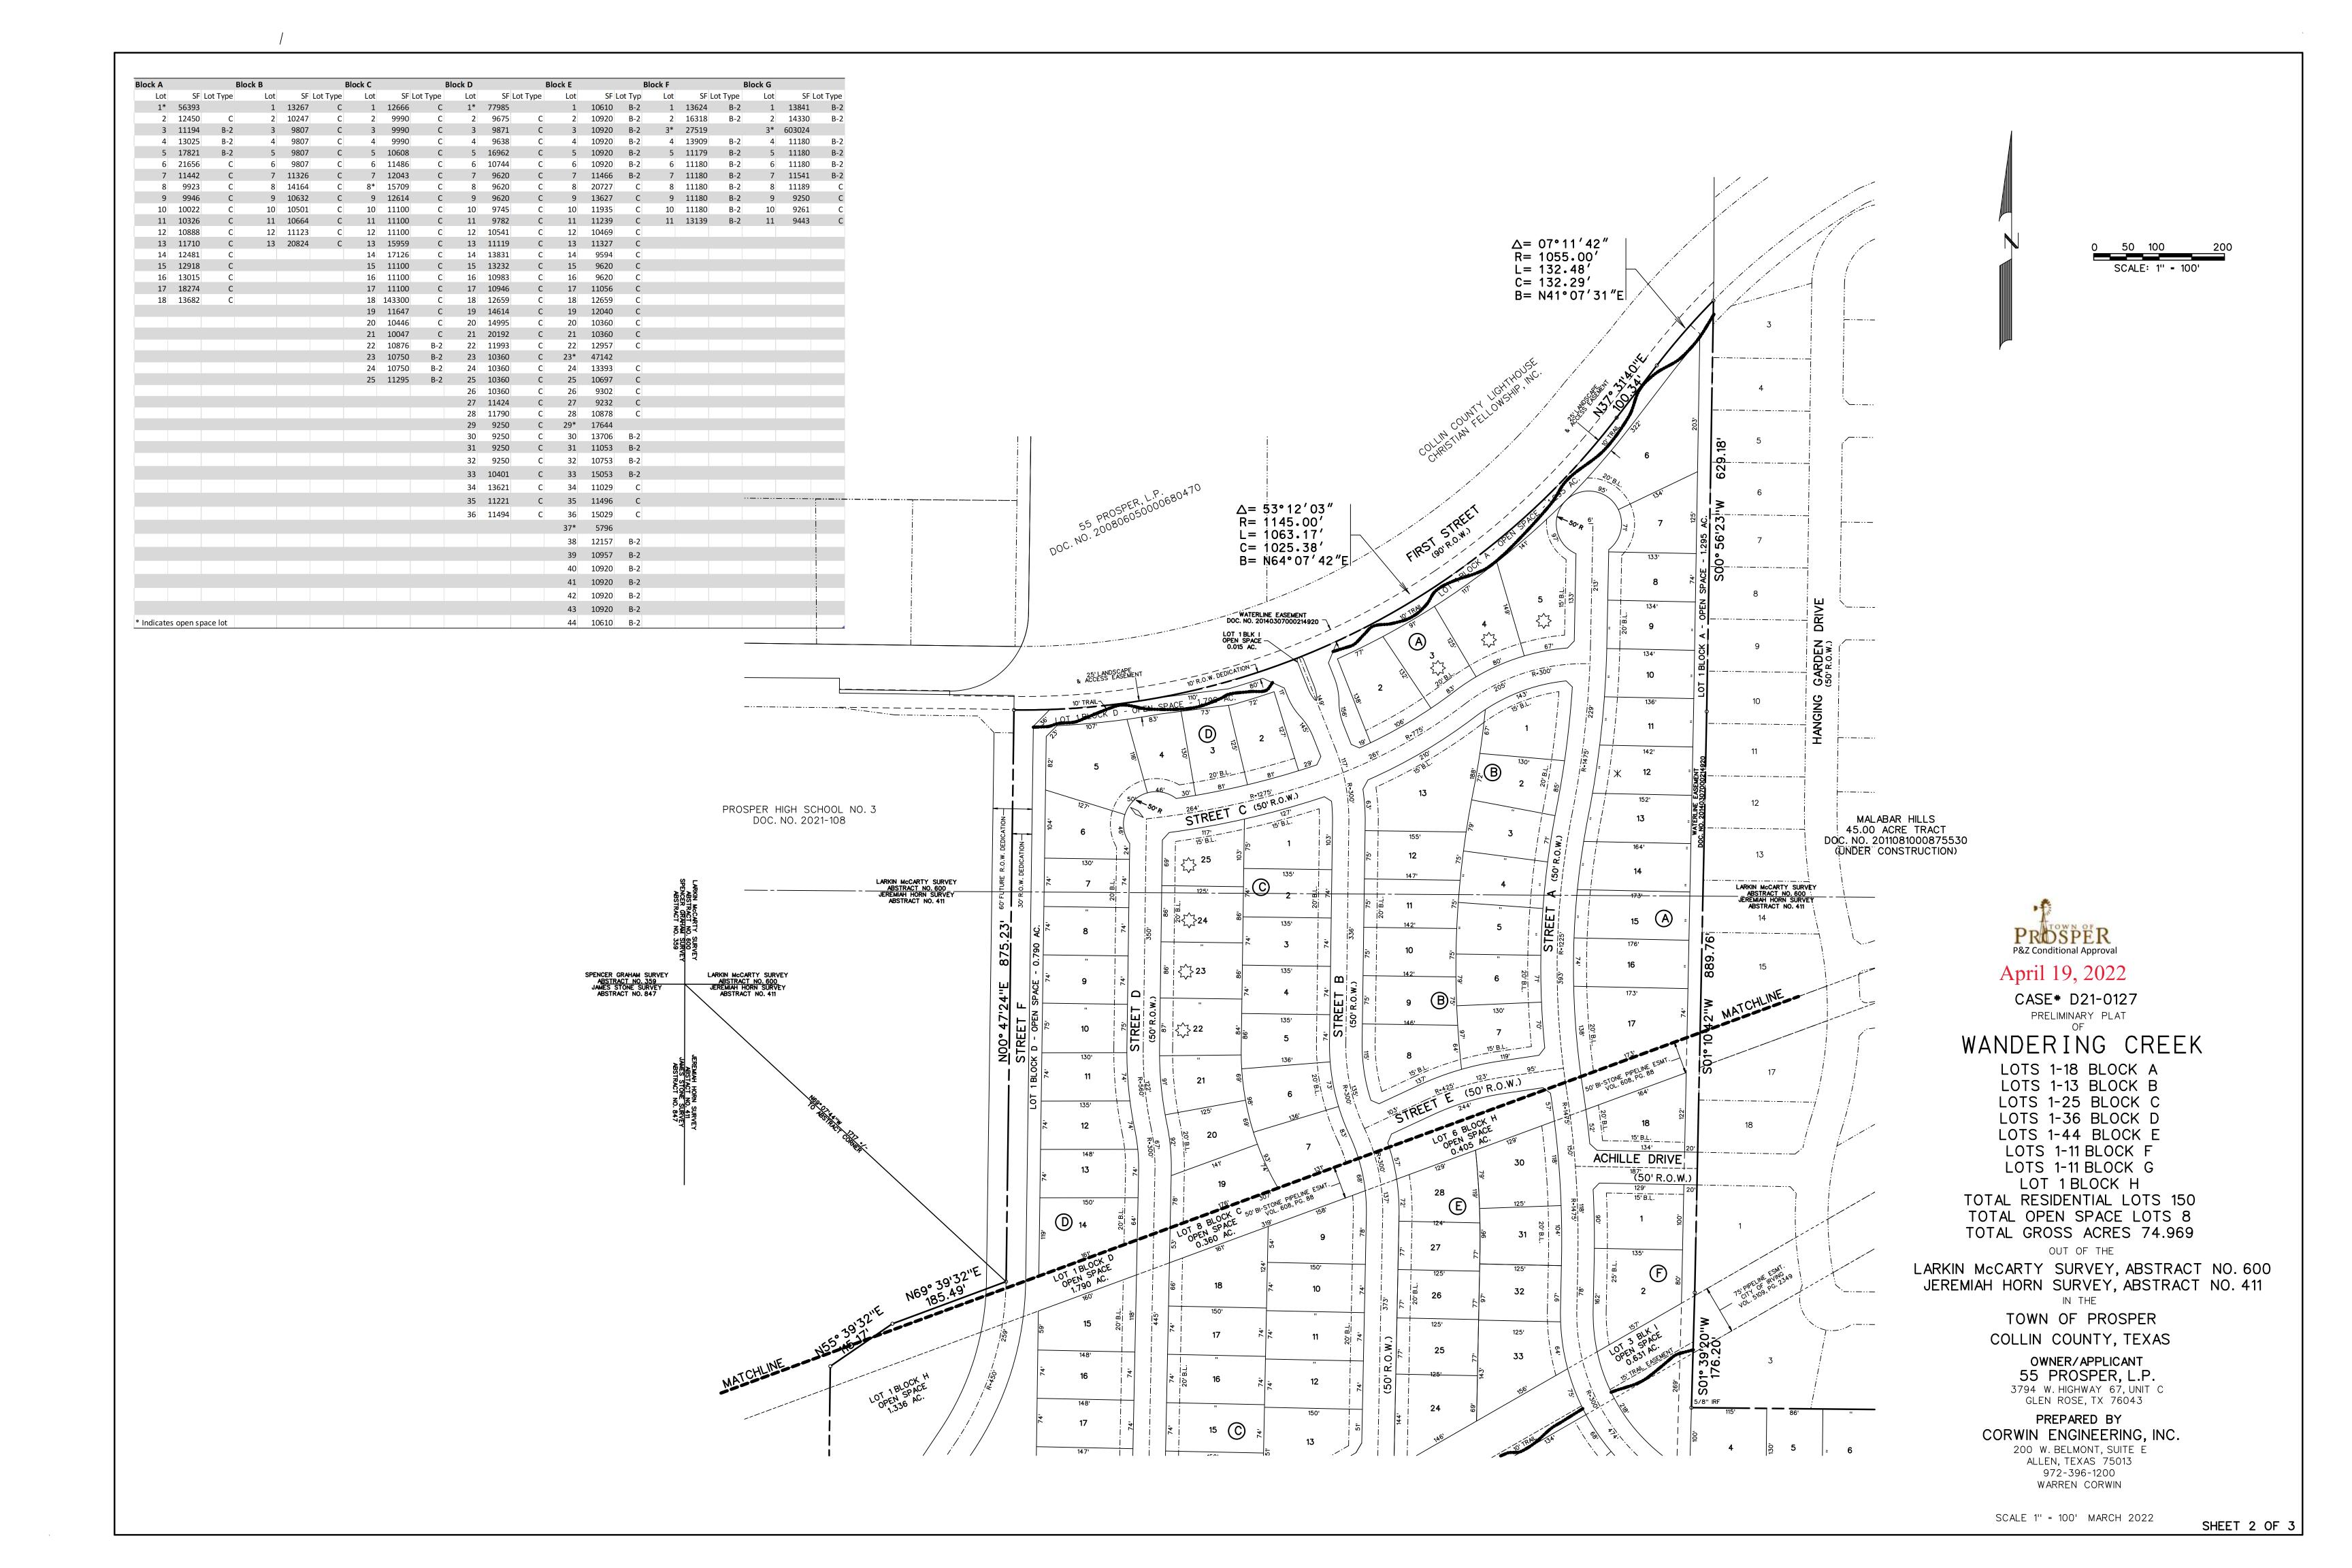

```
LEGAL DESCRIPTION
BEING, a tract of land situated in the Larkin McCarty Survey, Abstract Number 600, in the Town of Prosper, Collin County, Texas, being part of a tract of land in Deed to 55 Prosper, L.P., as described in Doc. No. 200806050000680470, in the Deed Records
 of Collin County, Texas, and being more particularly described as follows:
 BEGINNING, at a 5/8 inch iron rod found at the southeast corner of a 45.000 acre tract, as described in Doc. No. 2011081000875530,
in said Deed Records and being in the west line of said 310 Prosper tract;
 THENCE, South 01° 06'37" West, along the west line of said 310 Prosper tract, for a distance of 654.70 feet, point the center of a creek;
 THENCE, along said creek for the following thirty three (33) calls: South 67° 45'09" West, for a distance of 26.27 feet;
      North 61° 17'57" West, for a distance of 26.43 feet;
      South 30° 50'48" West, for a distance of 29.95 feet;
      South 54°00'34" West, for a distance of 33.85 feet;
      South 88° 20'15" West, for a distance of 43.05 feet;
      South 79° 24'29" West, for a distance of 28.31 feet;
      South 45° 49'02" West, for a distance of 63.91 feet;
      South 78° 43'00" West, for a distance of 82.24 feet;
      North 79° 43'00" West, for a distance of 27.16 feet;
      South 59° 09'56" West, for a distance of 31.51 feet;
      South 20° 52'18" West, for a distance of 24.02 feet;
      South 01° 06'55" West, for a distance of 21.59 feet;
      South 06° 19'53" West, for a distance of 21.98 feet;
      South 21° 05'52" East, for a distance of 84.32 feet;
      South 70° 40'49" West, for a distance of 139.88 feet;
      North 79° 38'38" West, for a distance of 60.66 feet;
      North 02° 19'14" West, for a distance of 103.20 feet;
      North 57° 03'11" West, for a distance of 51.44 feet;
      South 72°07'04" West, for a distance of 75.19 feet;
      North 76° 44'25" West, for a distance of 54.20 feet;
      South 72°06'16" West, for a distance of 92.62 feet;
      South 73° 43'45" West, for a distance of 67.95 feet;
      North 84° 26'40" West, for a distance of 90.84 feet;
      South 79° 47'16" West, for a distance of 96.95 feet;
      North 83° 45'07" West, for a distance of 32.95 feet;
      South 62° 57'59" West, for a distance of 54.72 feet;
      North 79° 36'21" West, for a distance of 53.18 feet;
      North 67° 45'22" West, for a distance of 28.74 feet;
      South 51° 52'42" West, for a distance of 107.35 feet;
      South 11°01'03" West, for a distance of 39.71 feet;
      South 15° 16'40" East, for a distance of 78.92 feet;
      South 12° 15'03" West, for a distance of 41.50 feet;
 THENCE, North 65° 13'19" West, departing said creek, for a distance of 294.85 feet, to a 1/2 inch iron rod set with a yellow
 cap stamped "Corwin Eng. Inc.";
 THENCE, North 38° 16'50" West, for a distance of 519.33 feet, to a 1/2 inch iron rod set with a yellow cap stamped "Corwin Eng. Inc.";
 THENCE, South 84° 03'04" West, for a distance of 288.87 feet, to a 1/2 inch iron rod set with a yellow cap stamped "Corwin Eng. Inc.";
 THENCE, North 39° 37'32" West, for a distance of 48.08 feet, to a 1/2 inch iron rod set with a yellow cap stamped "Corwin Eng. Inc.";
 THENCE, North 00° 46'00" East, for a distance of 603.22 feet, to a 1/2 inch iron rod set with a yellow cap stamped "Corwin Eng. Inc.";
 THENCE, North 55° 39'32" East, for a distance of 115.17 feet, to a 1/2 inch iron rod set with a yellow cap stamped "Corwin Eng. Inc.";
THENCE, North 69° 39'32" East, for a distance of 185.49 feet, to a 1/2 inch iron rod set with a yellow cap stamped "Corwin Eng. Inc.", in the south line of First Street (80' R.O.W.), and being on a curve to the left, having a radius of 1145.00 feet, central angle of 53° 12'03";
 THENCE, along the south line of said First Street and with said curve to the left for an arc distance of 1063.17 feet (Chord Bearing North
64°07'42" East 1025.38 feet), to a 1/2 inch iron rod set with a yellow cap stamped "Corwin Eng. Inc.", at the point of tangency;
 THENCE, North 37° 31'40" East, continuing along said south line, for a distance of 100.34 feet, to a 1/2 inch iron rod set with a yellow cap
 stamped "Corwin Eng. Inc.", at the point of curvature of a curve to the right, for an arc distance of 1055.00 feet, a central angle of 07° 11'42";
 THENCE, continuing along said south line and with said curve to the right for an arc distance of 132.48 feet (Chord Bearing North 41° 07'31" East 132.29 feet), to a 1/2 inch iron rod set with a yellow cap stamped "Corwin Eng. Inc.", in the west line of said 45.000 acre tract;
 THENCE, South 00° 56'32" West, departing said south line and along the west line of said 45.000 acre tract, for a distance of 629.18 feet, to a 1/2 inch
 THENCE, South 01° 10'42" West, continuing along said west line, for a distance of 889.76 feet, to a 1/2 inch iron rod found;
 THENCE, South 01° 39'20" West, continuing along said west line, for a distance of 176.20 feet, to a 5/8 inch iron rod found at the southwest corner of
THENCE, South 89° 25'48" East, along the south line of said 45.000 acre tract, for a distance of 940.82 feet, to the POINT OF BEGINNING and containing 74.969 acres of land.
         SURVEYOR'S CERTIFICATE
         KNOW ALL MEN BY THESE PRESENTS that I, WARREN L. CORWIN, do hereby certify that
         I prepared this Plat and the field notes made a part thereof from an actual and accurate
         survey of the land and that the corner monuments shown thereon were properly placed under my personal supervision, in accordance with the Subdivison regulations of the Town of Prosper, Texas.
                                                         WARREN L. CORWIN
R.P.L.S. No. 4621
         THE STATE OF TEXAS § COUNTY OF COLLIN §
                Before me, the undersigned, a Notary Public in and for the State of Texas, on this day
          personally appeared WARREN L. CORWIN, known to me to be the person and officer whose name is
         subscribed to the foregoing instrument, and acknowledged to me that he executed same for the purpose and consideration therein expressed and in the capacity therein stated.
                Given under my hand and seal of office, this _____day of ______, 2022.
                                                        NOTARY PUBLIC, STATE OF TEXAS
```

STATE OF TEXAS §
COUNTY OF COLLIN §

P&Z Conditional Approval April 19, 2022 CASE# D21-0127 PRELIMINARY PLAT WANDERING CREEK LOTS 1-24 BLOCK A LOTS 1-15 BLOCK B LOTS 1-17 BLOCK C LOTS 1-17 BLOCK D LOTS 1-9 BLOCK E LOTS 1-9 BLOCK F LOTS 1-5 BLOCK G LOTS 1-56 BLOCK H LOTS 1-12 BLOCK I LOTS 1-11 BLOCK J TOTAL RESIDENTIAL LOTS 164 TOTAL OPEN SPACE LOTS 11 TOTAL GROSS ACRES 74.562 OUT OF THE LARKIN McCARTY SURVEY, ABSTRACT NO. 600 JEREMIAH HORN SURVEY, ABSTRACT NO. 411 IN THE TOWN OF PROSPER COLLIN COUNTY, TEXAS OWNER/APPLICANT 55 PROSPER, L.P. 3794 W. HIGHWAY 67, UNIT C GLEN ROSE, TX 76043 PREPARED BY CORWIN ENGINEERING, INC. 200 W. BELMONT, SUITE E ALLEN, TEXAS 75013 972-396-1200 WARREN CORWIN