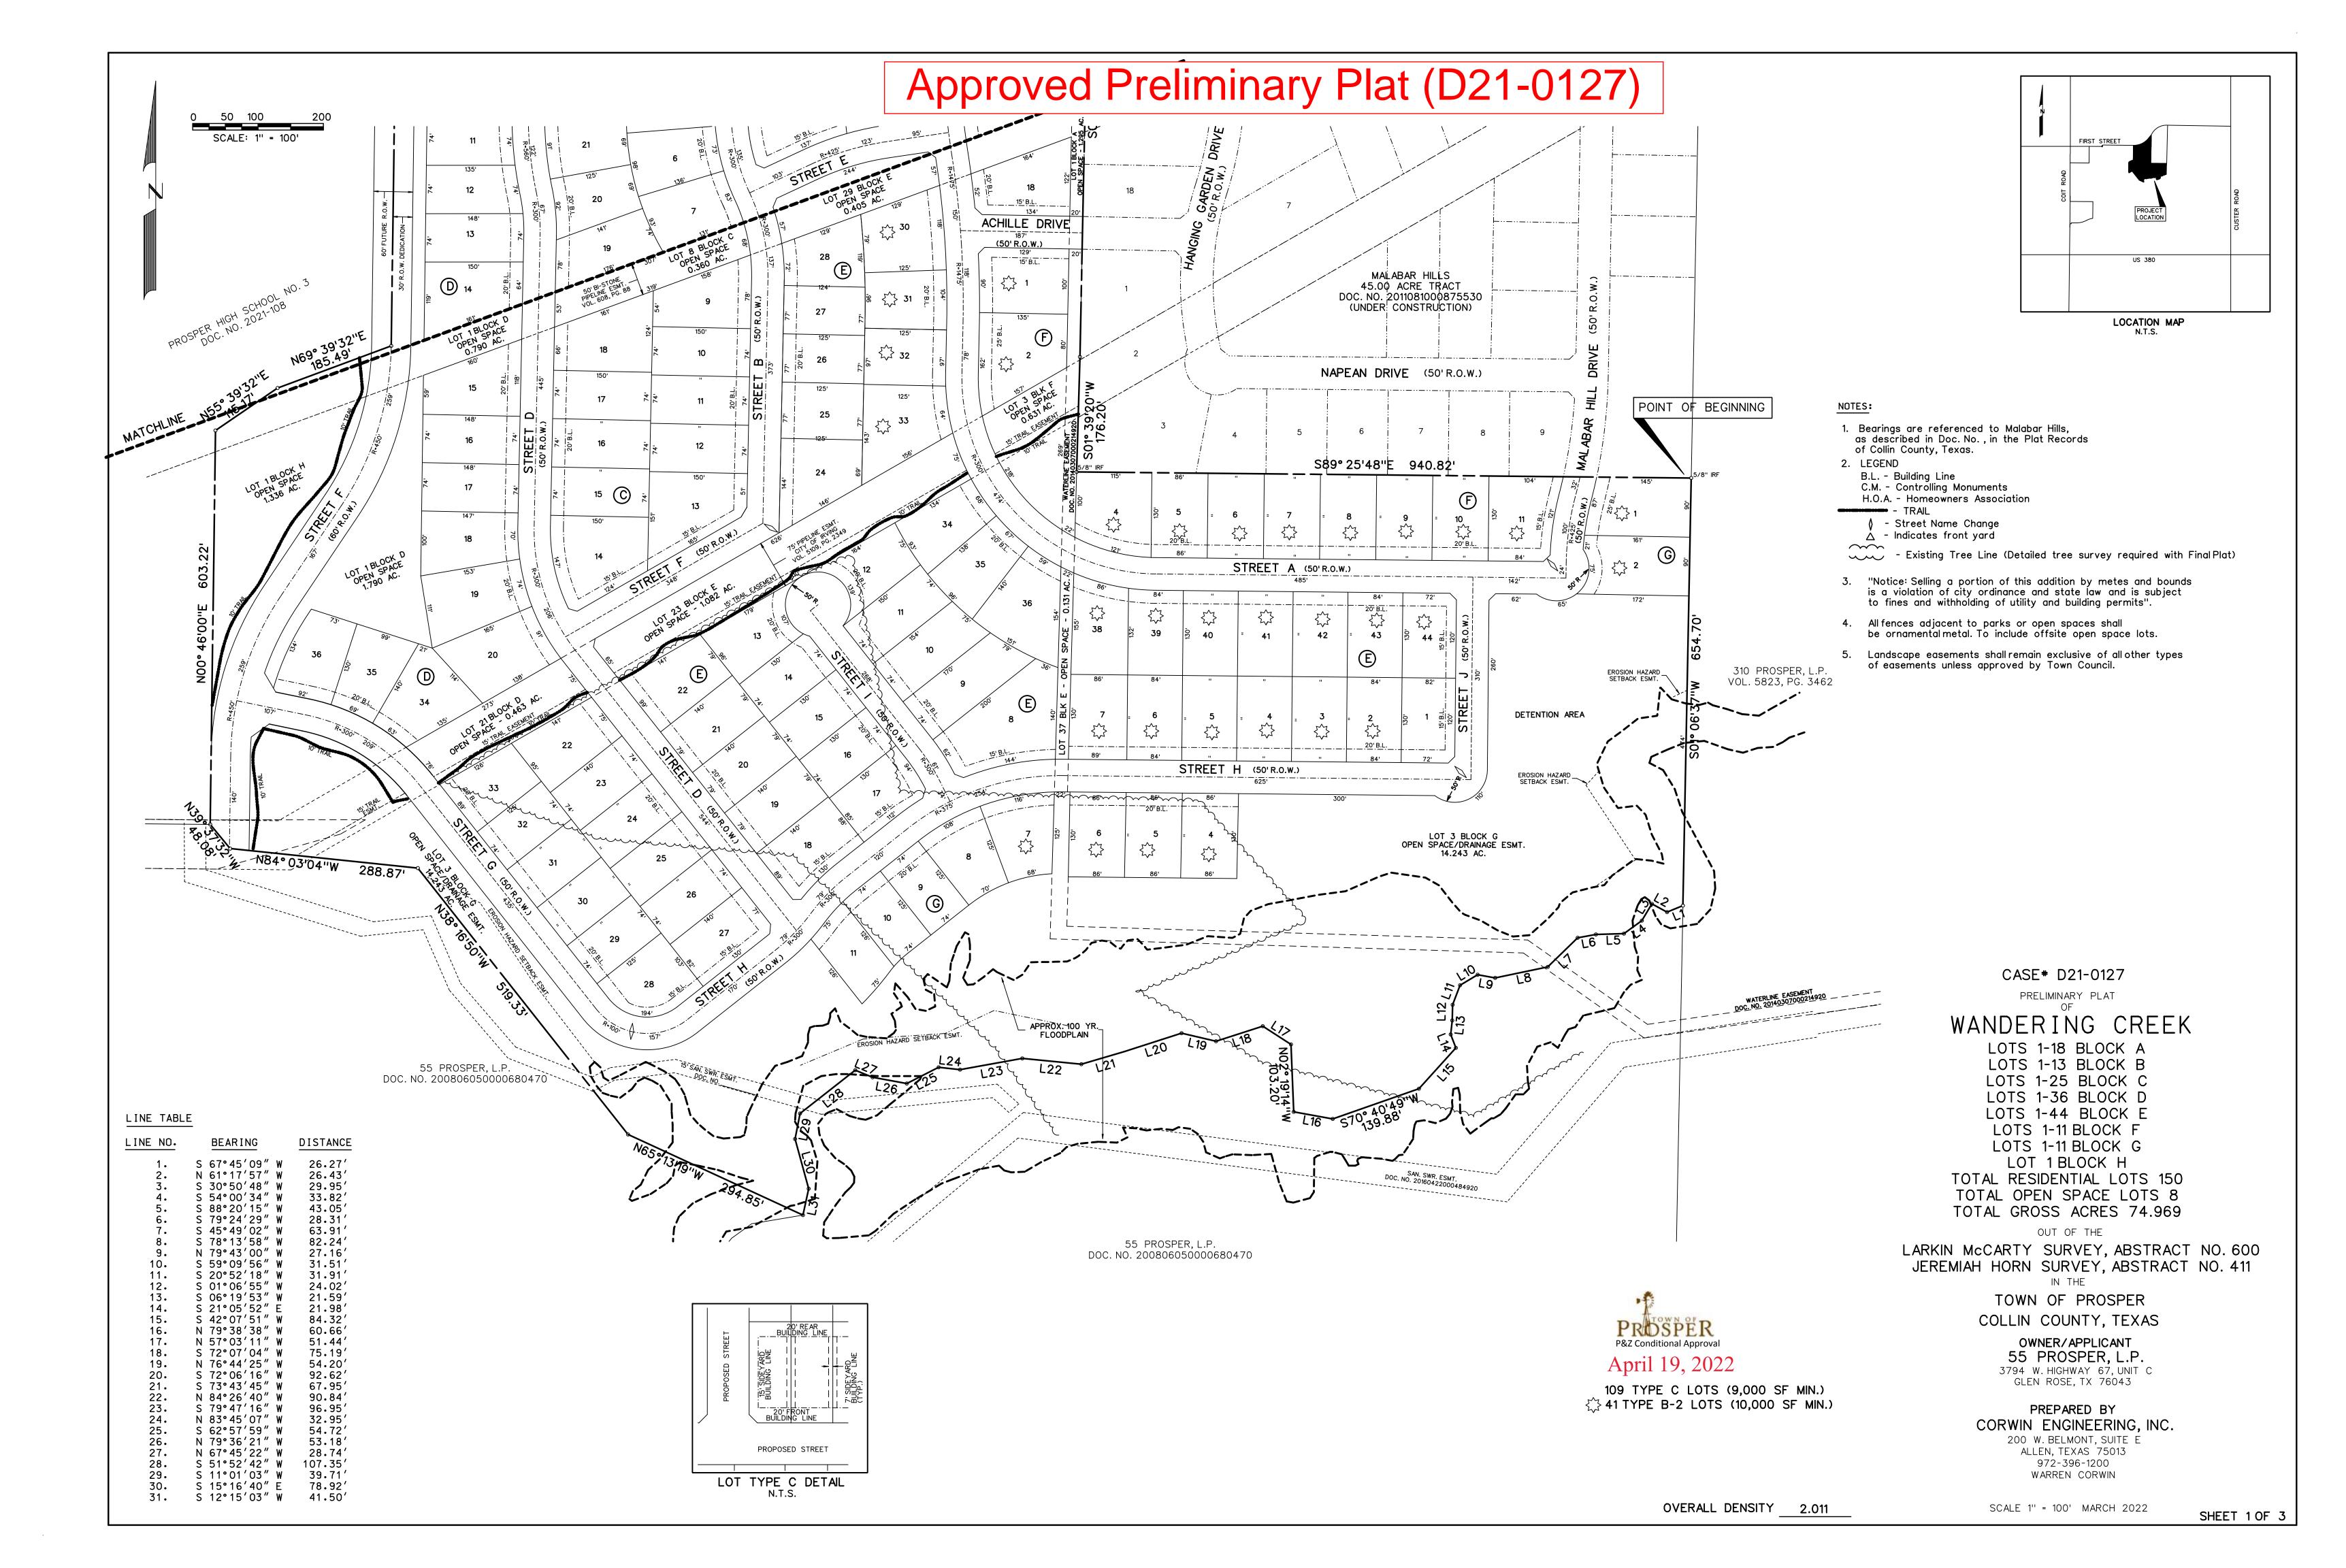

```
LEGAL DESCRIPTION
BEING, a tract of land situated in the Larkin McCarty Survey, Abstract Number 600, in the Town of Prosper, Collin County, Texas, being part of a tract of land in Deed to 55 Prosper, L.P., as described in Doc. No. 200806050000680470, in the Deed Records
 of Collin County, Texas, and being more particularly described as follows:
 BEGINNING, at a 5/8 inch iron rod found at the southeast corner of a 45.000 acre tract, as described in Doc. No. 2011081000875530,
in said Deed Records and being in the west line of said 310 Prosper tract;
 THENCE, South 01° 06'37" West, along the west line of said 310 Prosper tract, for a distance of 654.70 feet, point the center of a creek;
 THENCE, along said creek for the following thirty three (33) calls: South 67° 45'09" West, for a distance of 26.27 feet;
      North 61° 17'57" West, for a distance of 26.43 feet;
      South 30° 50'48" West, for a distance of 29.95 feet;
      South 54°00'34" West, for a distance of 33.85 feet;
      South 88° 20'15" West, for a distance of 43.05 feet;
      South 79° 24'29" West, for a distance of 28.31 feet;
      South 45° 49'02" West, for a distance of 63.91 feet;
      South 78° 43'00" West, for a distance of 82.24 feet;
      North 79° 43'00" West, for a distance of 27.16 feet;
      South 59° 09'56" West, for a distance of 31.51 feet;
      South 20° 52'18" West, for a distance of 24.02 feet;
      South 01° 06'55" West, for a distance of 21.59 feet;
      South 06° 19'53" West, for a distance of 21.98 feet;
      South 21° 05'52" East, for a distance of 84.32 feet;
      South 70° 40'49" West, for a distance of 139.88 feet;
      North 79° 38'38" West, for a distance of 60.66 feet;
      North 02° 19'14" West, for a distance of 103.20 feet;
      North 57° 03'11" West, for a distance of 51.44 feet;
      South 72°07'04" West, for a distance of 75.19 feet;
      North 76° 44'25" West, for a distance of 54.20 feet;
      South 72°06'16" West, for a distance of 92.62 feet;
      South 73° 43'45" West, for a distance of 67.95 feet;
      North 84° 26'40" West, for a distance of 90.84 feet;
      South 79° 47'16" West, for a distance of 96.95 feet;
      North 83° 45'07" West, for a distance of 32.95 feet;
      South 62° 57'59" West, for a distance of 54.72 feet;
      North 79° 36'21" West, for a distance of 53.18 feet;
      North 67° 45'22" West, for a distance of 28.74 feet;
      South 51° 52'42" West, for a distance of 107.35 feet;
      South 11°01'03" West, for a distance of 39.71 feet;
      South 15° 16'40" East, for a distance of 78.92 feet;
      South 12° 15'03" West, for a distance of 41.50 feet;
 THENCE, North 65° 13'19" West, departing said creek, for a distance of 294.85 feet, to a 1/2 inch iron rod set with a yellow
 cap stamped "Corwin Eng. Inc.";
 THENCE, North 38° 16'50" West, for a distance of 519.33 feet, to a 1/2 inch iron rod set with a yellow cap stamped "Corwin Eng. Inc.";
 THENCE, South 84° 03'04" West, for a distance of 288.87 feet, to a 1/2 inch iron rod set with a yellow cap stamped "Corwin Eng. Inc.";
 THENCE, North 39° 37'32" West, for a distance of 48.08 feet, to a 1/2 inch iron rod set with a yellow cap stamped "Corwin Eng. Inc.";
 THENCE, North 00° 46'00" East, for a distance of 603.22 feet, to a 1/2 inch iron rod set with a yellow cap stamped "Corwin Eng. Inc.";
 THENCE, North 55° 39'32" East, for a distance of 115.17 feet, to a 1/2 inch iron rod set with a yellow cap stamped "Corwin Eng. Inc.";
THENCE, North 69° 39'32" East, for a distance of 185.49 feet, to a 1/2 inch iron rod set with a yellow cap stamped "Corwin Eng. Inc.", in the south line of First Street (80' R.O.W.), and being on a curve to the left, having a radius of 1145.00 feet, central angle of 53° 12'03";
 THENCE, along the south line of said First Street and with said curve to the left for an arc distance of 1063.17 feet (Chord Bearing North
64°07'42" East 1025.38 feet), to a 1/2 inch iron rod set with a yellow cap stamped "Corwin Eng. Inc.", at the point of tangency;
 THENCE, North 37° 31'40" East, continuing along said south line, for a distance of 100.34 feet, to a 1/2 inch iron rod set with a yellow cap
 stamped "Corwin Eng. Inc.", at the point of curvature of a curve to the right, for an arc distance of 1055.00 feet, a central angle of 07° 11'42";
 THENCE, continuing along said south line and with said curve to the right for an arc distance of 132.48 feet (Chord Bearing North 41° 07'31" East 132.29 feet), to a 1/2 inch iron rod set with a yellow cap stamped "Corwin Eng. Inc.", in the west line of said 45.000 acre tract;
 THENCE, South 00° 56'32" West, departing said south line and along the west line of said 45.000 acre tract, for a distance of 629.18 feet, to a 1/2 inch
 THENCE, South 01° 10'42" West, continuing along said west line, for a distance of 889.76 feet, to a 1/2 inch iron rod found;
 THENCE, South 01° 39'20" West, continuing along said west line, for a distance of 176.20 feet, to a 5/8 inch iron rod found at the southwest corner of
THENCE, South 89° 25'48" East, along the south line of said 45.000 acre tract, for a distance of 940.82 feet, to the POINT OF BEGINNING and containing 74.969 acres of land.
         SURVEYOR'S CERTIFICATE
         KNOW ALL MEN BY THESE PRESENTS that I, WARREN L. CORWIN, do hereby certify that
         I prepared this Plat and the field notes made a part thereof from an actual and accurate
         survey of the land and that the corner monuments shown thereon were properly placed under my personal supervision, in accordance with the Subdivison regulations of the Town of Prosper, Texas.
                                                         WARREN L. CORWIN
R.P.L.S. No. 4621
         THE STATE OF TEXAS § COUNTY OF COLLIN §
                Before me, the undersigned, a Notary Public in and for the State of Texas, on this day
          personally appeared WARREN L. CORWIN, known to me to be the person and officer whose name is
         subscribed to the foregoing instrument, and acknowledged to me that he executed same for the purpose and consideration therein expressed and in the capacity therein stated.
                Given under my hand and seal of office, this _____day of ______, 2022.
                                                        NOTARY PUBLIC, STATE OF TEXAS
```

STATE OF TEXAS §
COUNTY OF COLLIN §

P&Z Conditional Approval April 19, 2022 CASE# D21-0127 PRELIMINARY PLAT WANDERING CREEK LOTS 1-24 BLOCK A LOTS 1-15 BLOCK B LOTS 1-17 BLOCK C LOTS 1-17 BLOCK D LOTS 1-9 BLOCK E LOTS 1-9 BLOCK F LOTS 1-5 BLOCK G LOTS 1-56 BLOCK H LOTS 1-12 BLOCK I LOTS 1-11 BLOCK J TOTAL RESIDENTIAL LOTS 164 TOTAL OPEN SPACE LOTS 11 TOTAL GROSS ACRES 74.562 OUT OF THE LARKIN McCARTY SURVEY, ABSTRACT NO. 600 JEREMIAH HORN SURVEY, ABSTRACT NO. 411 IN THE TOWN OF PROSPER COLLIN COUNTY, TEXAS OWNER/APPLICANT 55 PROSPER, L.P. 3794 W. HIGHWAY 67, UNIT C GLEN ROSE, TX 76043 PREPARED BY CORWIN ENGINEERING, INC. 200 W. BELMONT, SUITE E ALLEN, TEXAS 75013 972-396-1200 WARREN CORWIN