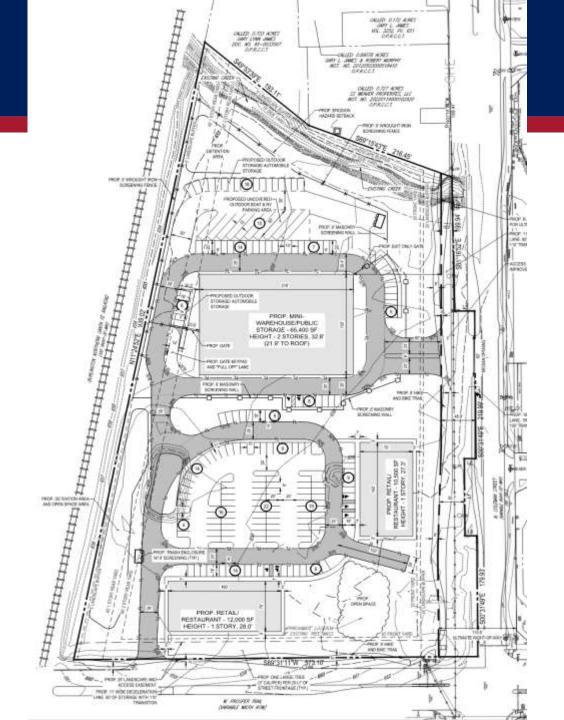

# **Planned Development:**

- Public Storage Facility
- Multi-Tenant Restaurant & Retail Buildings (2)

#### **Uses Allowed by Right:**

- Automobile Storage
- Mini-Warehouse/Public Storage
- Outdoor Storage, Incidental
- Recreational Vehicle/Truck Parking Lot or Garage

\*All these uses require a Specific Use Permit in Commercial District\*

#### **Provided:**

- 160 Spaces (137 Required)
  - Restaurant (5,300 SF) 53 Spaces
  - Retail (17,200 SF) 69 Spaces
  - Mini-Warehouse/Public Storage (1 Complex) 15 Spaces

#### **Northern Boundary:**

• Public Storage Facility – 6' Wrought Iron Fence

#### **Eastern Boundary:**

- Public Storage Facility 6' Masonry Wall
- Restaurant and Retail Buildings Landscaping

#### **Southern Boundary:**

Restaurant and Retail Buildings – Landscaping

#### Western Boundary:

- Restaurant and Retail Buildings Landscaping
- Public Storage Facility 6' Wrought Iron Fence

\*6' Masonry Wall at Front of Public Storage Facility\*