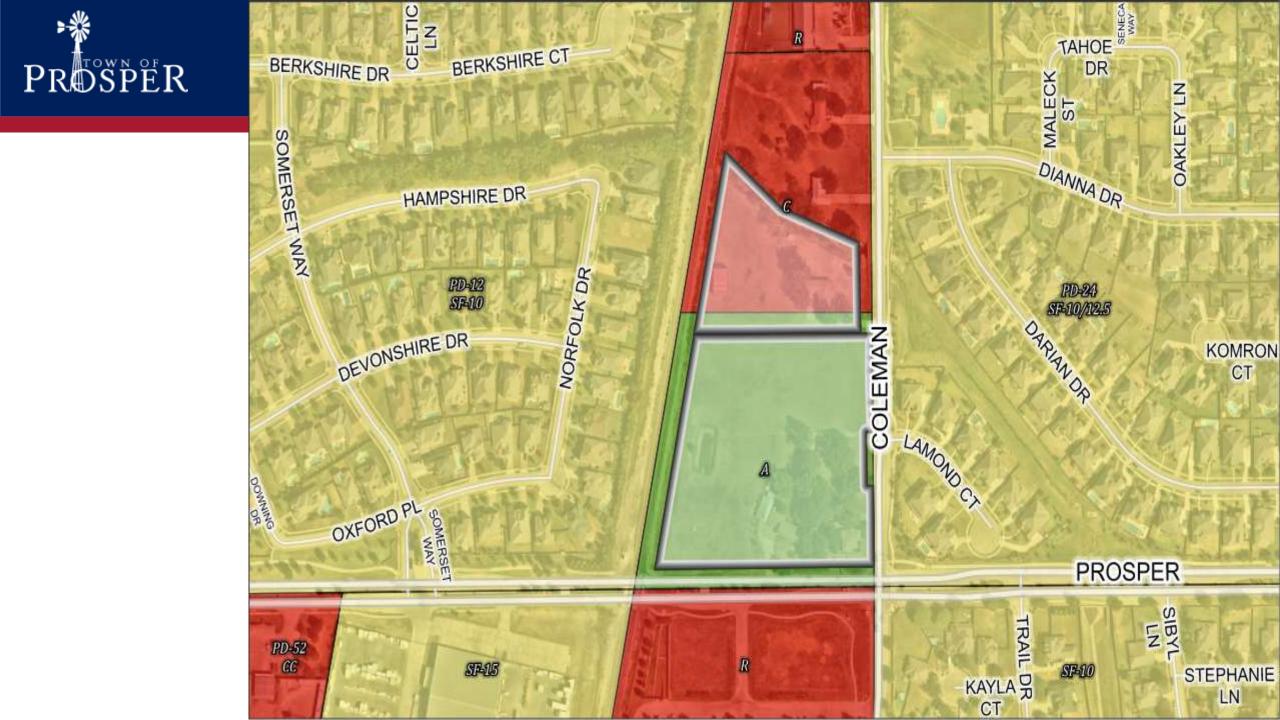

# Surrounding Area

|                  | Zoning                    | Current Land Use                        |
|------------------|---------------------------|-----------------------------------------|
| Subject Property | Agricultural & Commercial | Residential                             |
| North            | Commercial                | Residential (Being Converted to Office) |
| East             | Planned Development-24    | Residential                             |
| South            | Retail                    | Vacant                                  |
| West             | Planned Development-12    | Residential                             |