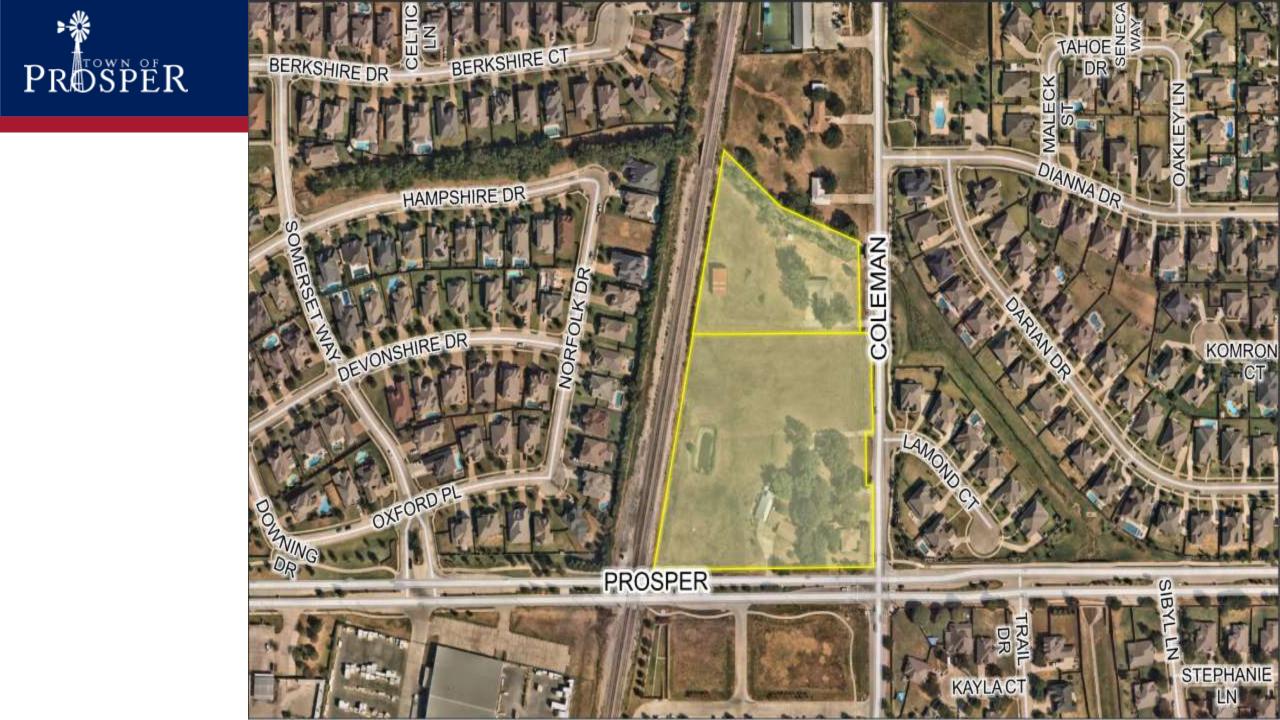

# Surrounding Area

|                  | Zoning                    | Current Land Use                        |
|------------------|---------------------------|-----------------------------------------|
| Subject Property | Agricultural & Commercial | Residential                             |
| North            | Commercial                | Residential (Being Converted to Office) |
| East             | Planned Development-24    | Residential                             |
| South            | Retail                    | Vacant                                  |
| West             | Planned Development-12    | Residential                             |