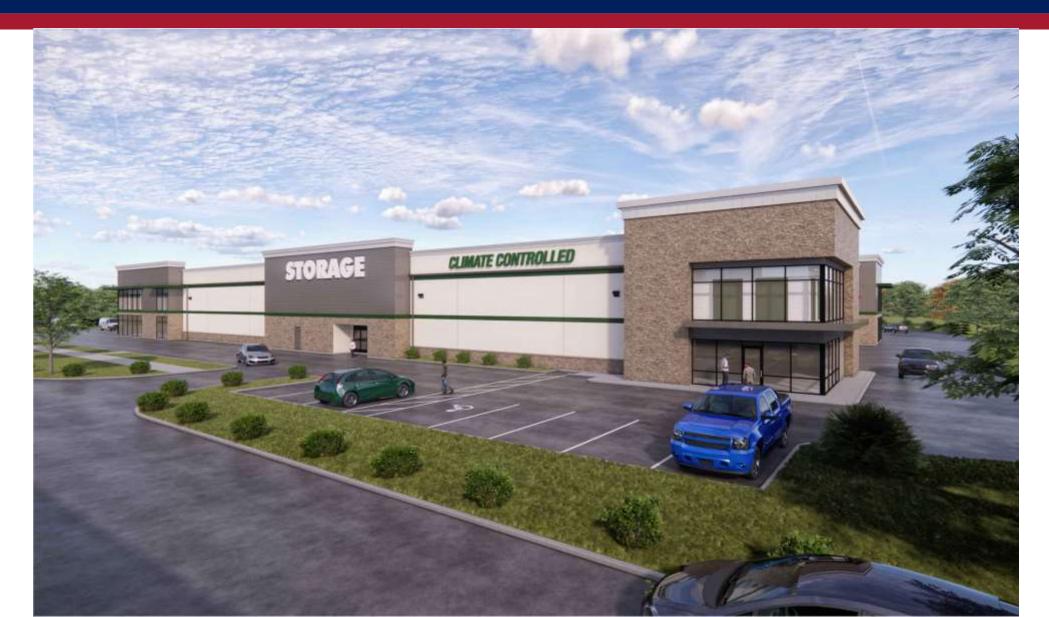

# **Planned Development:**

- Public Storage Facility
- Multi-Tenant Restaurant & Retail Buildings (2)

### **Building Materials:**

• All buildings will be at a minimum 80% masonry, excluding glazing and door areas.