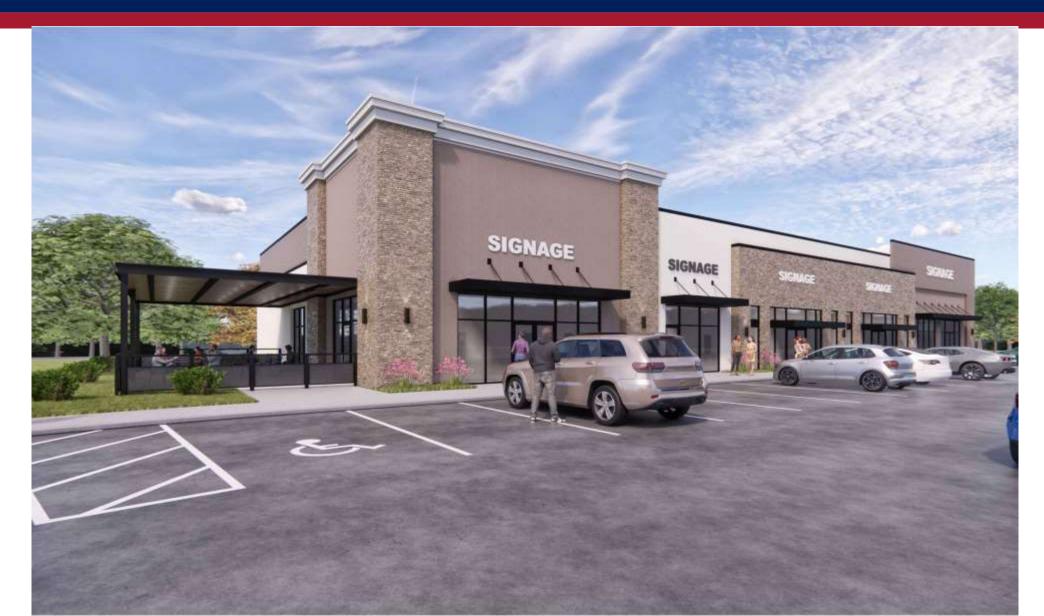

# **Planned Development:**

- Public Storage Facility
- Multi-Tenant Restaurant & Retail Buildings (2)

### **Building Materials:**

• All buildings will be at a minimum 80% masonry, excluding glazing and door areas.