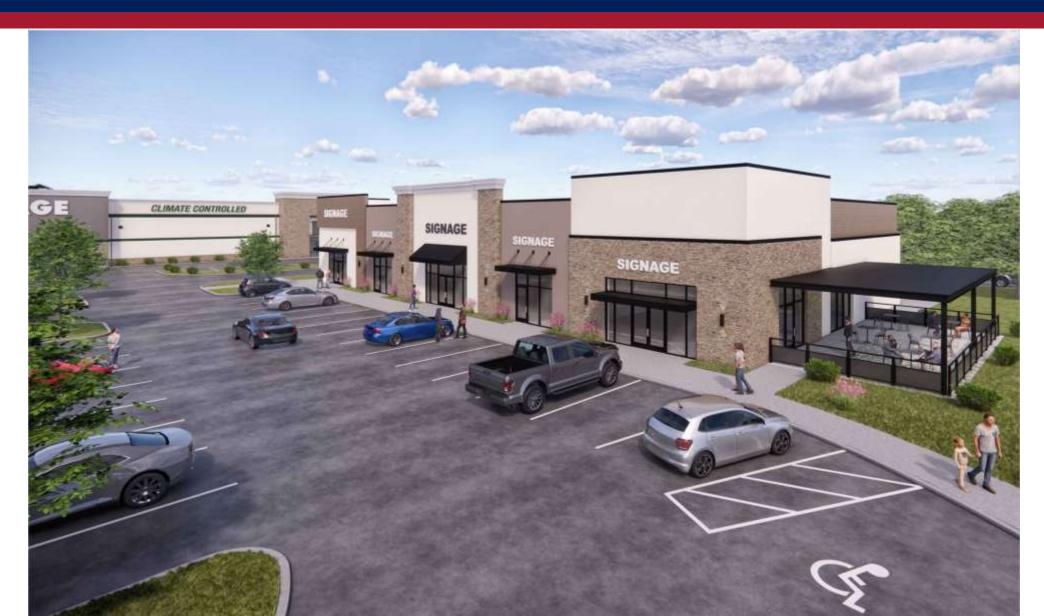

# **Planned Development:**

- Public Storage Facility
- Multi-Tenant Restaurant & Retail Buildings (2)

### **Building Materials:**

• All buildings will be at a minimum 80% masonry, excluding glazing and door areas.