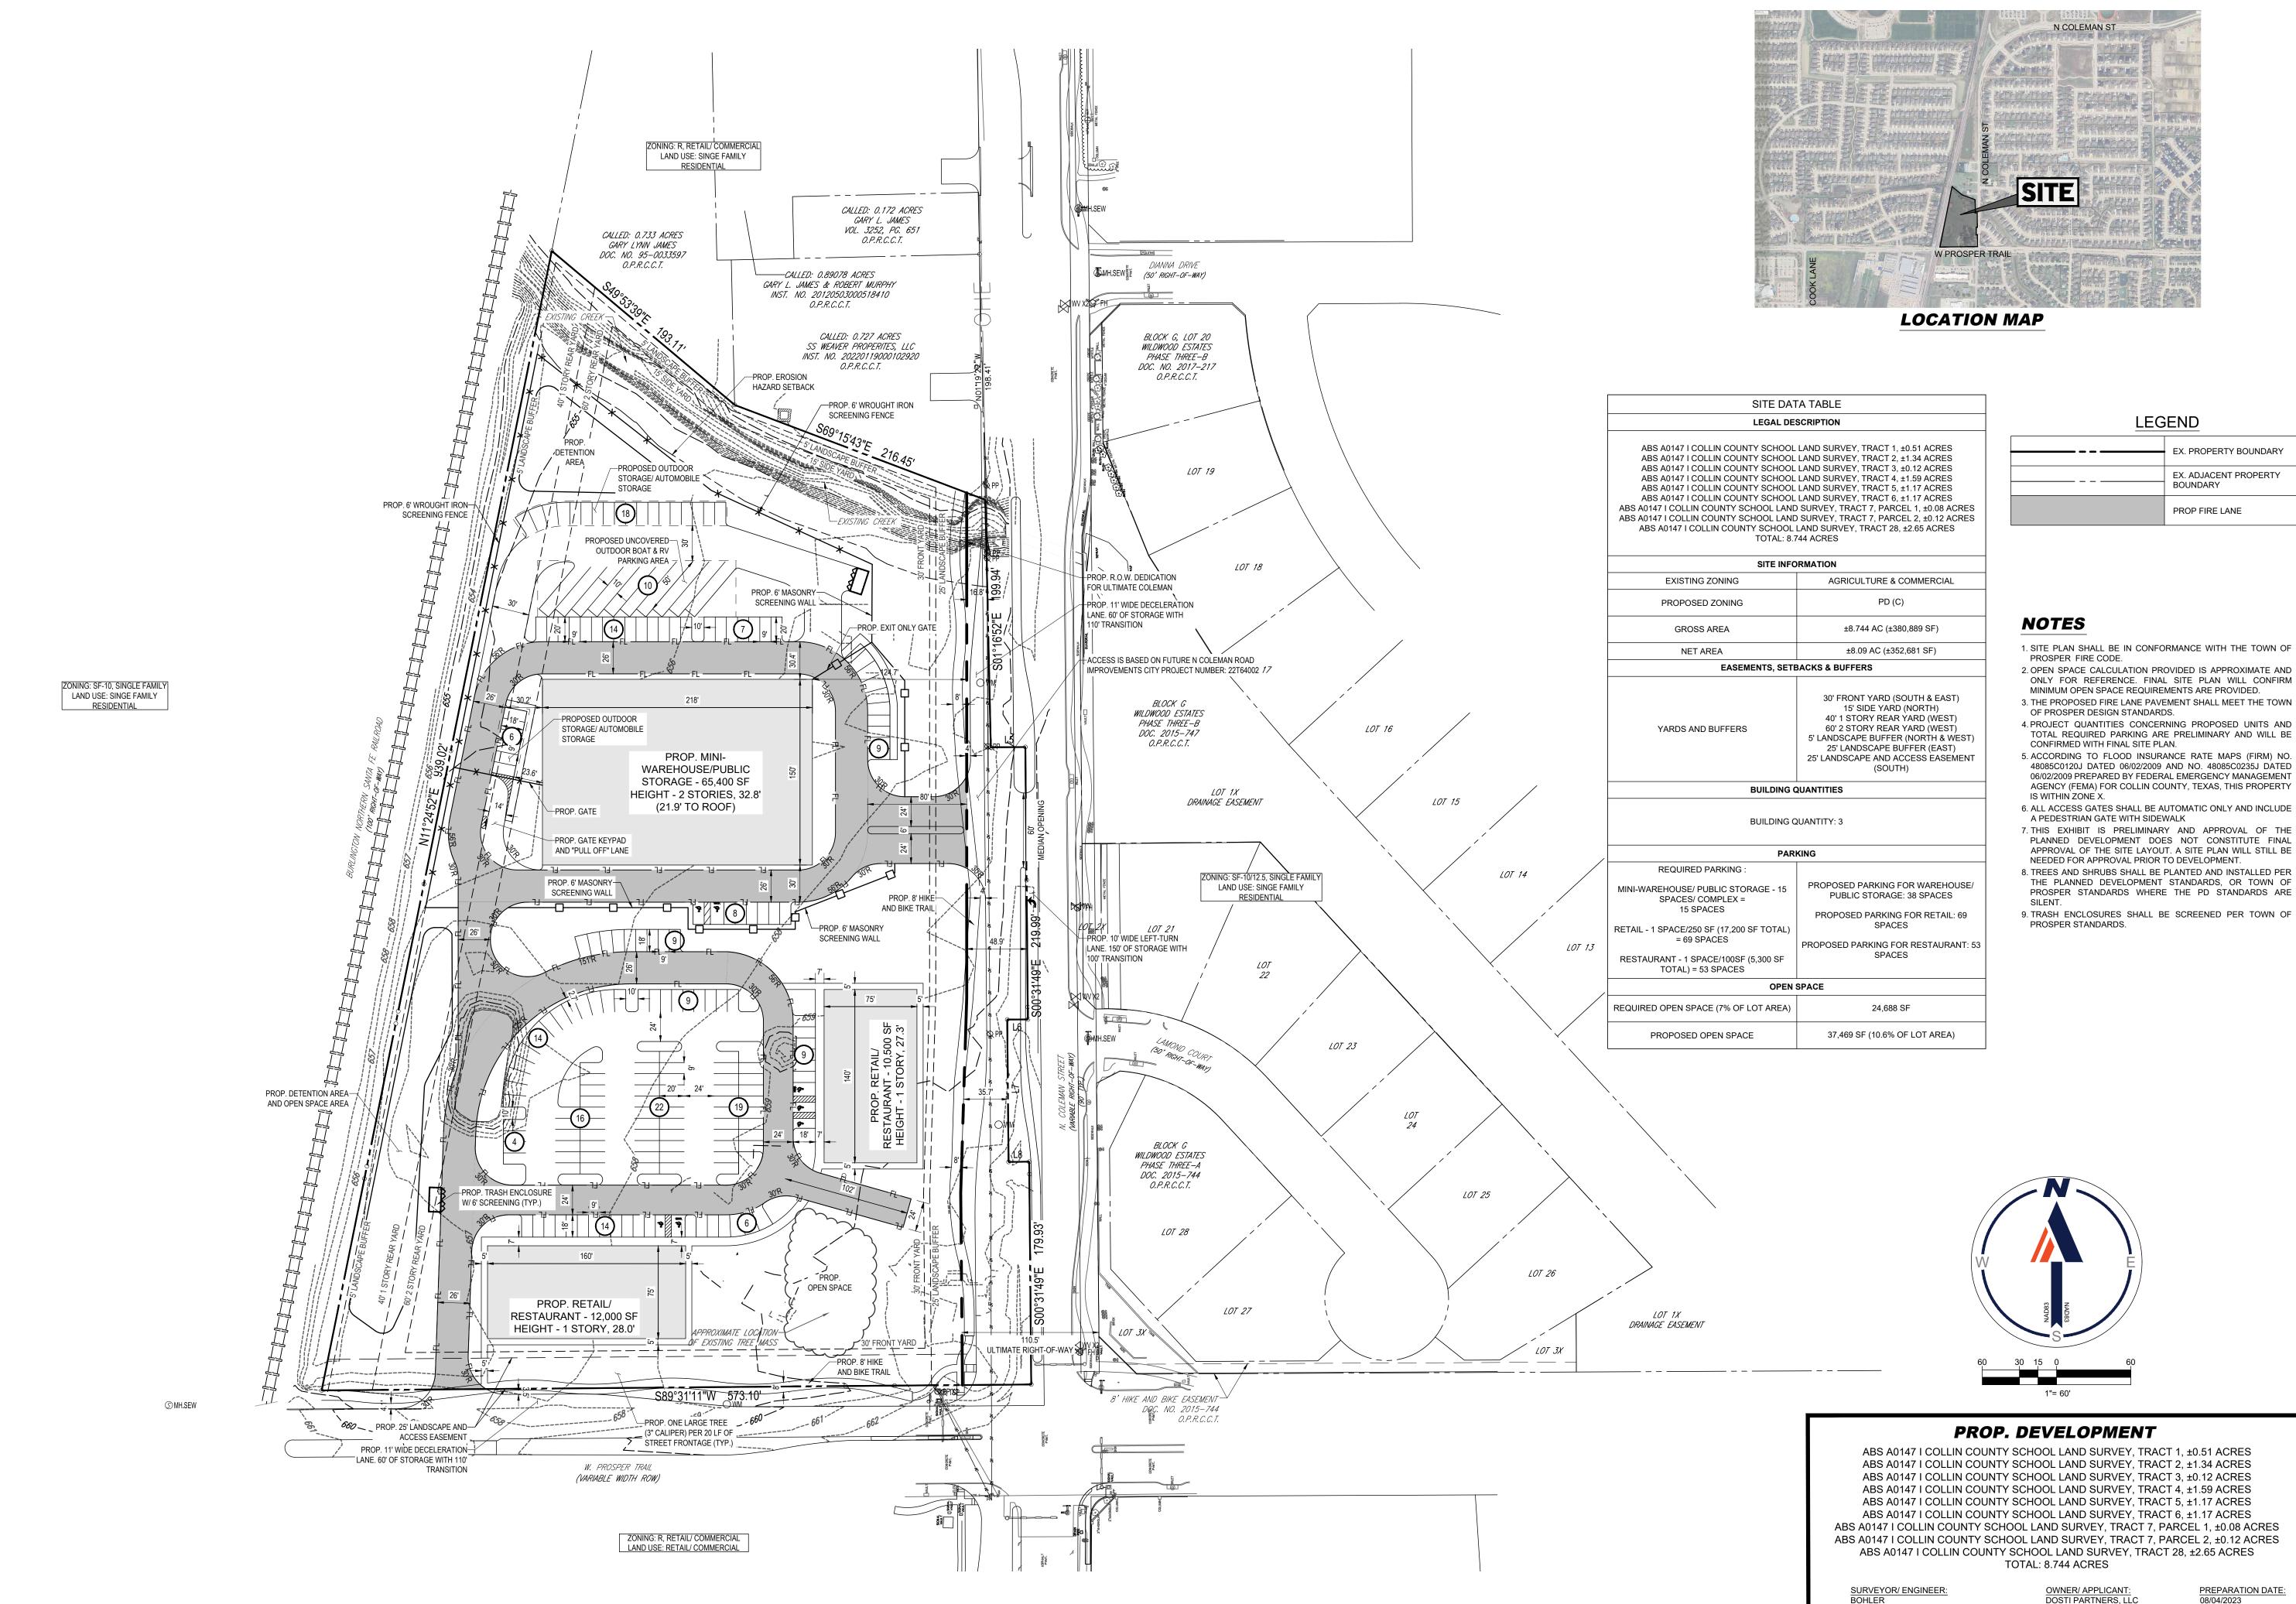

| SITE INFORMATION         |                                                                                                                                                                                                                                             |  |  |  |  |  |
|--------------------------|---------------------------------------------------------------------------------------------------------------------------------------------------------------------------------------------------------------------------------------------|--|--|--|--|--|
|                          | AGRICULTURE & COMMERCIAL                                                                                                                                                                                                                    |  |  |  |  |  |
|                          | PD (C)                                                                                                                                                                                                                                      |  |  |  |  |  |
|                          | ±8.744 AC (±380,889 SF)                                                                                                                                                                                                                     |  |  |  |  |  |
|                          | ±8.09 AC (±352,681 SF)                                                                                                                                                                                                                      |  |  |  |  |  |
| ENTS, SETBACKS & BUFFERS |                                                                                                                                                                                                                                             |  |  |  |  |  |
|                          | 30' FRONT YARD (SOUTH & EAST)<br>15' SIDE YARD (NORTH)<br>40' 1 STORY REAR YARD (WEST)<br>60' 2 STORY REAR YARD (WEST)<br>5' LANDSCAPE BUFFER (NORTH & WEST)<br>25' LANDSCAPE BUFFER (EAST)<br>25' LANDSCAPE AND ACCESS EASEMENT<br>(SOUTH) |  |  |  |  |  |
|                          | QUANTITIES                                                                                                                                                                                                                                  |  |  |  |  |  |
| BUILDING QUANTITY: 3     |                                                                                                                                                                                                                                             |  |  |  |  |  |
| PARI                     | KING                                                                                                                                                                                                                                        |  |  |  |  |  |
| AGE - 15                 | PROPOSED PARKING FOR WAREHOUSE/<br>PUBLIC STORAGE: 38 SPACES                                                                                                                                                                                |  |  |  |  |  |
| F TOTAL)                 | PROPOSED PARKING FOR RETAIL: 69<br>SPACES                                                                                                                                                                                                   |  |  |  |  |  |
| 5,300 SF                 | PROPOSED PARKING FOR RESTAURANT: 53<br>SPACES                                                                                                                                                                                               |  |  |  |  |  |
| OPEN SPACE               |                                                                                                                                                                                                                                             |  |  |  |  |  |
| OT AREA)                 | 24,688 SF                                                                                                                                                                                                                                   |  |  |  |  |  |

| 37,469 SF (10.6% OF LOT AREA) |
|-------------------------------|
|                               |
|                               |

| <br>EX. PROPERTY BOUNDARY             |
|---------------------------------------|
| <br>EX. ADJACENT PROPERTY<br>BOUNDARY |
| PROP FIRE LANE                        |

- 1. SITE PLAN SHALL BE IN CONFORMANCE WITH THE TOWN OF
- ONLY FOR REFERENCE. FINAL SITE PLAN WILL CONFIRM MINIMUM OPEN SPACE REQUIREMENTS ARE PROVIDED. 3. THE PROPOSED FIRE LANE PAVEMENT SHALL MEET THE TOWN
- 4. PROJECT QUANTITIES CONCERNING PROPOSED UNITS AND TOTAL REQUIRED PARKING ARE PRELIMINARY AND WILL BE
- 5. ACCORDING TO FLOOD INSURANCE RATE MAPS (FIRM) NO. 48085C0120J DATED 06/02/2009 AND NO. 48085C0235J DATED 06/02/2009 PREPARED BY FEDERAL EMERGENCY MANAGEMENT AGENCY (FEMA) FOR COLLIN COUNTY, TEXAS, THIS PROPERTY
- 7. THIS EXHIBIT IS PRELIMINARY AND APPROVAL OF THE
- PLANNED DEVELOPMENT DOES NOT CONSTITUTE FINAL APPROVAL OF THE SITE LAYOUT. A SITE PLAN WILL STILL BE NEEDED FOR APPROVAL PRIOR TO DEVELOPMENT. 8. TREES AND SHRUBS SHALL BE PLANTED AND INSTALLED PER
- THE PLANNED DEVELOPMENT STANDARDS, OR TOWN OF PROSPER STANDARDS WHERE THE PD STANDARDS ARE

| ABS A0147 I COLLIN COUNTY SCHOOL LAND SURVEY, TRACT 1, ±0.51 ACRES           |
|------------------------------------------------------------------------------|
| ABS A0147 I COLLIN COUNTY SCHOOL LAND SURVEY, TRACT 2, ±1.34 ACRES           |
| ABS A0147 I COLLIN COUNTY SCHOOL LAND SURVEY, TRACT 3, ±0.12 ACRES           |
| ABS A0147 I COLLIN COUNTY SCHOOL LAND SURVEY, TRACT 4, ±1.59 ACRES           |
| ABS A0147 I COLLIN COUNTY SCHOOL LAND SURVEY, TRACT 5, ±1.17 ACRES           |
| ABS A0147 I COLLIN COUNTY SCHOOL LAND SURVEY, TRACT 6, ±1.17 ACRES           |
| ABS A0147 I COLLIN COUNTY SCHOOL LAND SURVEY, TRACT 7, PARCEL 1, ±0.08 ACRES |
| ABS A0147 I COLLIN COUNTY SCHOOL LAND SURVEY, TRACT 7, PARCEL 2, ±0.12 ACRES |
| ABS A0147 I COLLIN COUNTY SCHOOL LAND SURVEY, TRACT 28, ±2.65 ACRES          |
| TOTAL: 8.744 ACRES                                                           |