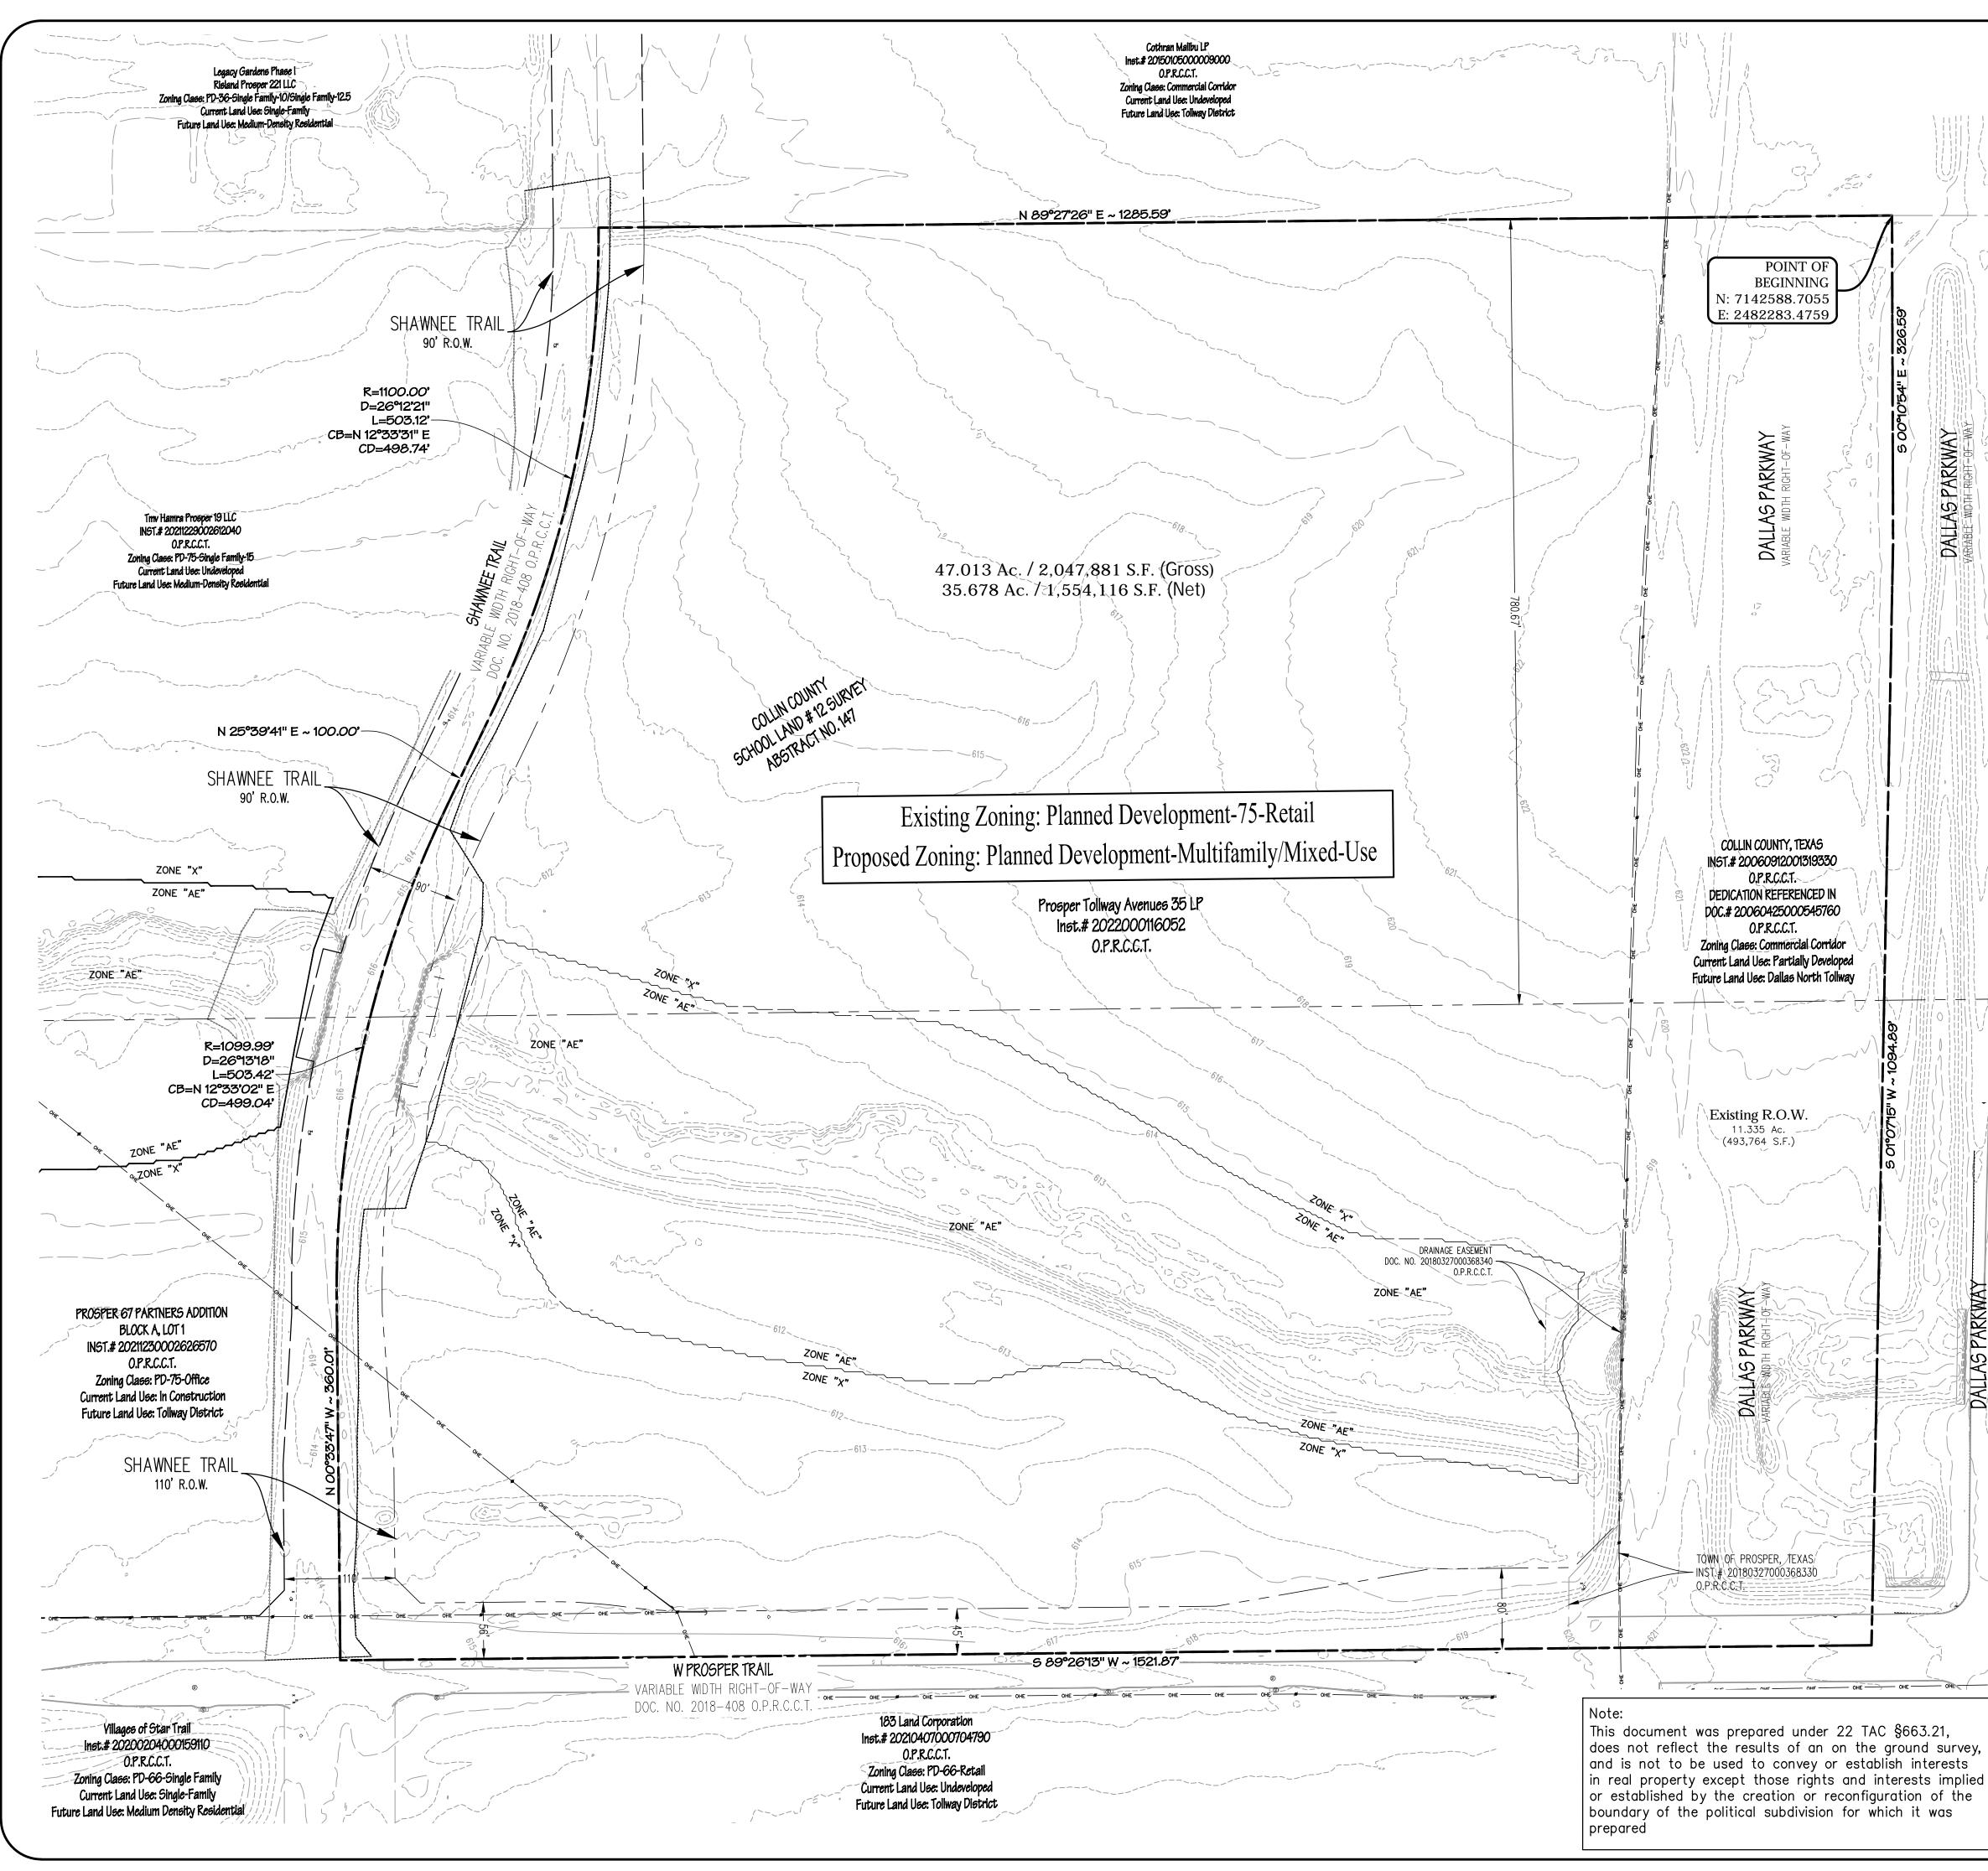

Plotted by: tstewart Plot Date: 4/18/2024 2:41 PM

ving: G: \2023 JOBS\23-248 CV Prosper Crossing\CAD\Exhibits\24.04.18\_Exhibit A.dwg Soved By. Tstewart Save Time: 4/18/2024 2:41:27 PN

2,047,881 SQ. FEET OR 47.013 ACRES (GROSS) 1,554,116 SQ. FEET OR 35.678 ACRES (NET) OF LAND OUT OF THE COLLIN COUNTY SCHOOL LAND #12 SURVEY ABSTRACT NO. 147, TRACT 74 TOWN OF PROSPER COLLIN COUNTY, TEXAS

OWNER / APPLICANT Prosper Tollway Avenues 35, LP 5 Cowboys Way, #300 Frisco, TX 75034 Telephone: (630) 987-9275 Contact: Satya Donepudi

ENGINEER Spiars Engineering, Inc. 501 W. President George Bush Hwy, Suite 200 Richardson, TX 75080 Telephone: (972) 422-0077 TBPELS No. F-2121 And No. F-10043100 Contact: Mike Martinie