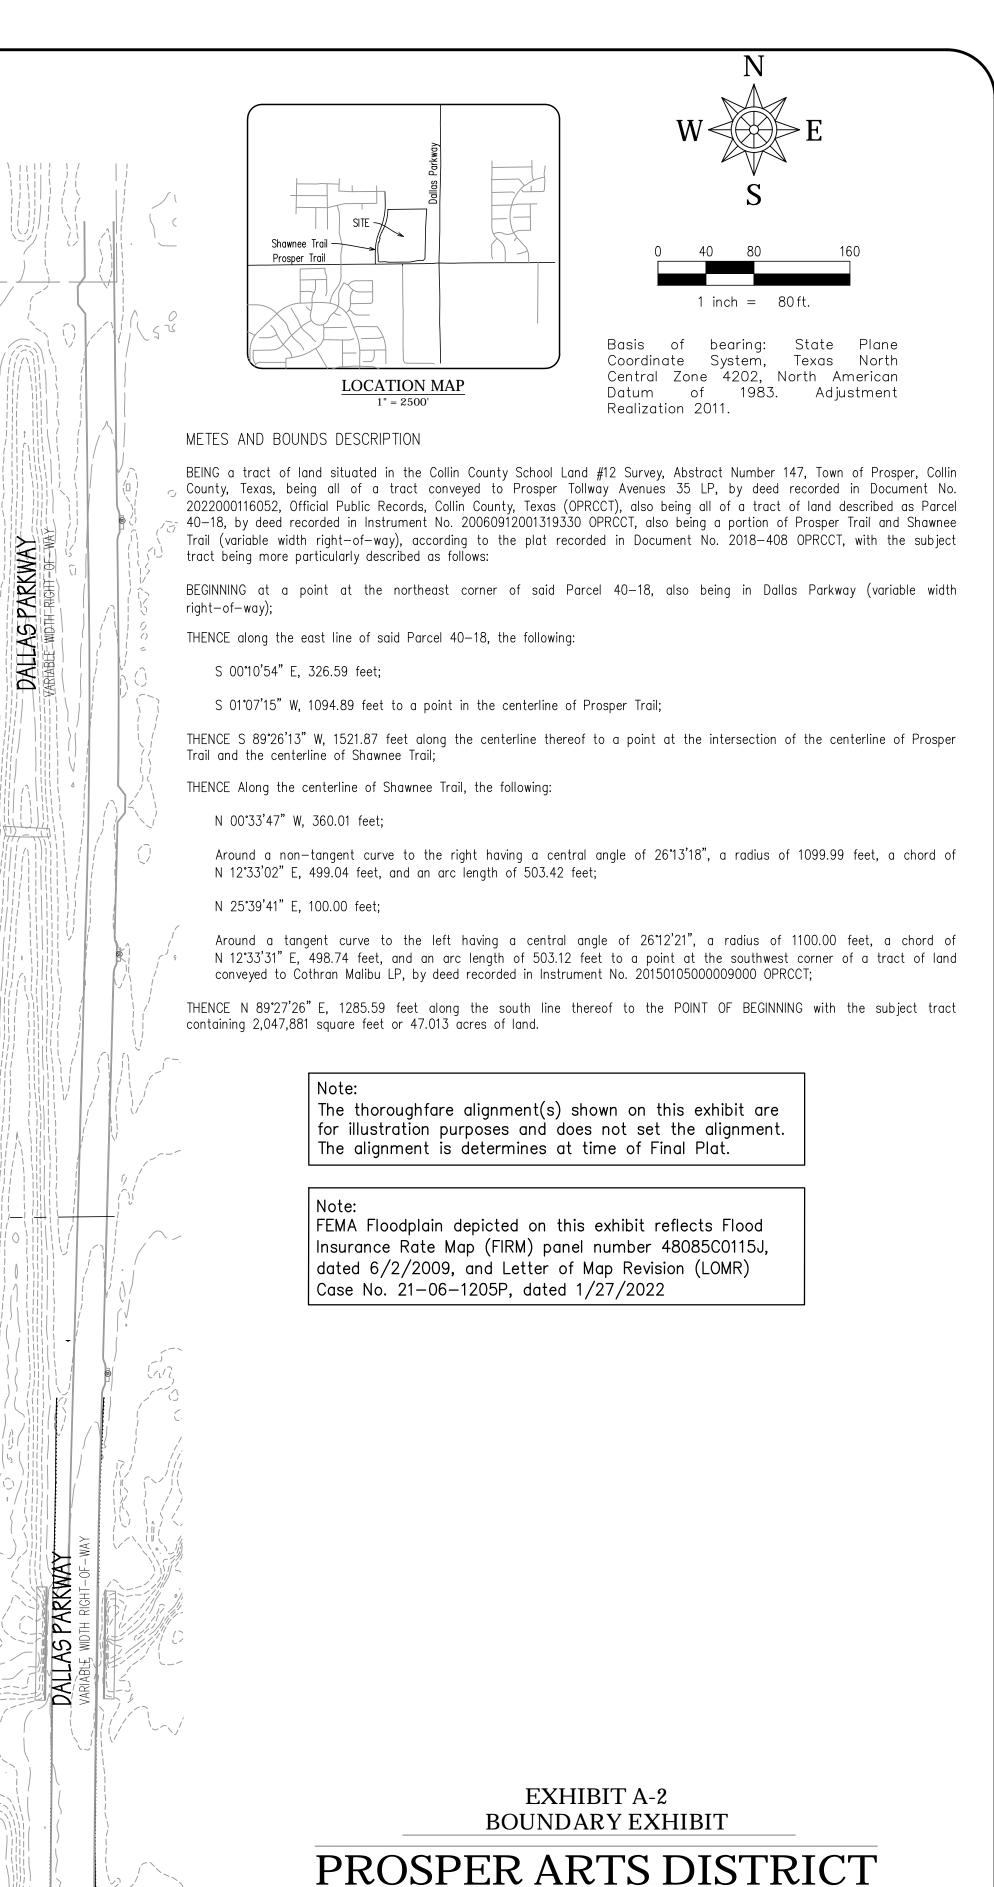

Plotted by: tstewart Plot Date: 4/18/2024 2:41 PM

ving: G: \2023 JOBS\23-248 CV Prosper Crossing\CAD\Exhibits\24.04.18\_Exhibit A.dwg Soved By. Tstewart Save Time: 4/18/2024 2:41:27 PN

2,047,881 SQ. FEET OR 47.013 ACRES (GROSS) 1,554,116 SQ. FEET OR 35.678 ACRES (NET) OF LAND OUT OF THE COLLIN COUNTY SCHOOL LAND #12 SURVEY ABSTRACT NO. 147, TRACT 74 TOWN OF PROSPER COLLIN COUNTY, TEXAS

OWNER / APPLICANT Prosper Tollway Avenues 35, LP 5 Cowboys Way, #300 Frisco, TX 75034 Telephone: (630) 987-9275 Contact: Satya Donepudi

ENGINEER Spiars Engineering, Inc. 501 W. President George Bush Hwy, Suite 200 Richardson, TX 75080 Telephone: (972) 422-0077 TBPELS No. F-2121 And No. F-10043100 Contact: Mike Martinie