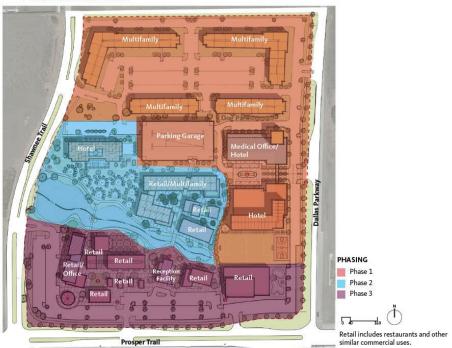

## EXHIBIT E DEVELOPMENT SCHEDULE

The phasing and development of this project is dependent upon market conditions and the construction of the Dallas North Tollway and Prosper Trail. Upon initiation of development, the project is expected to be completed in three (3) phases. The following is the anticipated construction schedule:

Phase 1: Multifamily Zone, Trail System, Hotel on the east, Parking Garage, Extended Stay Hotel/Medical Office Tower on the east

Phase 2: Hotel on the west, Mixed-Use Multifamily, Retail

Phase 3: Retail and Office on Prosper Trail/Shawnee

## **PHASING DIAGRAM**