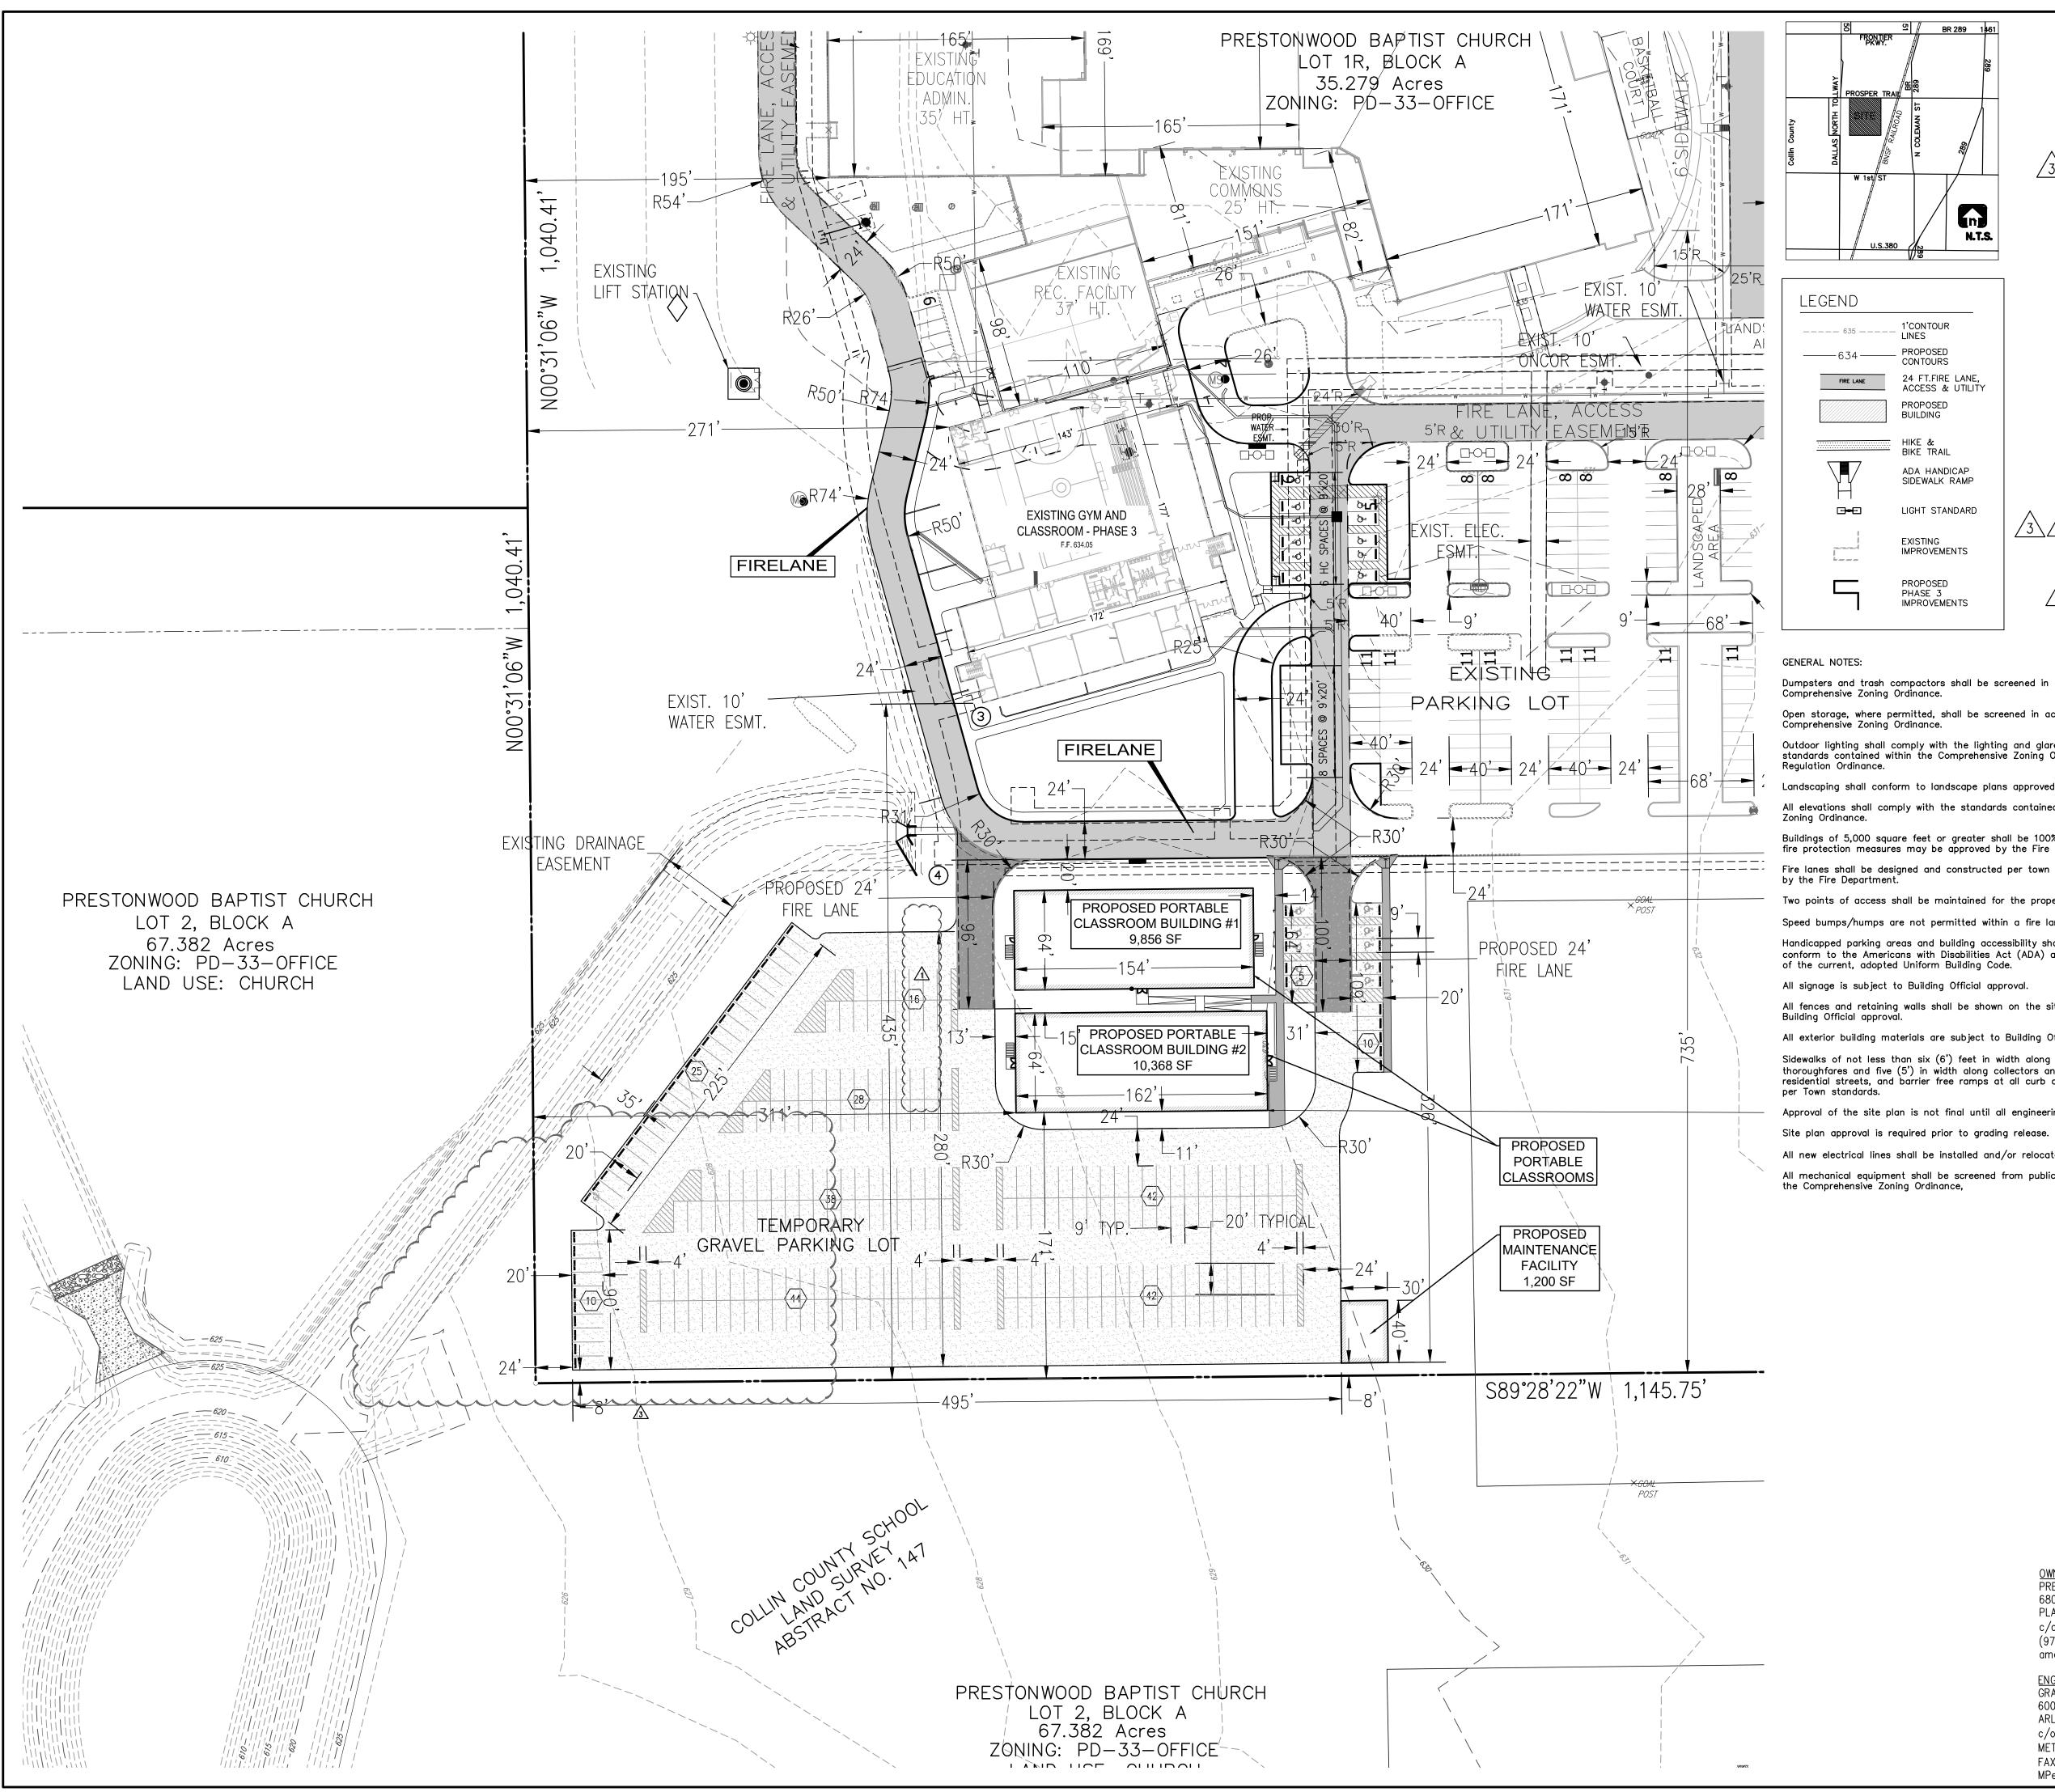

Dumpsters and trash compactors shall be screened in accordance with the Comprehensive Zoning Ordinance.

Open storage, where permitted, shall be screened in accordance with the Comprehensive Zoning Ordinance.

Outdoor lighting shall comply with the lighting and glare standards contained within the Comprehensive Zoning Ordinance and Subdivision Regulation Ordinance.

Landscaping shall conform to landscape plans approved by the town.

All elevations shall comply with the standards contained within the Comprehensive

Buildings of 5,000 square feet or greater shall be 100% fire sprinkled. Alternative fire protection measures may be approved by the Fire Department.

Fire lanes shall be designed and constructed per town standards or as directed

Two points of access shall be maintained for the property at all times.

Speed bumps/humps are not permitted within a fire lane. Handicapped parking areas and building accessibility shall conform to the Americans with Disabilities Act (ADA) and with the requirements of the current, adopted Uniform Building Code.

All signage is subject to Building Official approval.

All fences and retaining walls shall be shown on the site plan and are subject to Building Official approval.

All exterior building materials are subject to Building Official approval.

thoroughfares and five (5') in width along collectors and residential streets, and barrier free ramps at all curb crossings shall be provided

Approval of the site plan is not final until all engineering plans are approved.

All new electrical lines shall be installed and/or relocated underground.

All mechanical equipment shall be screened from public view in accordance with the Comprehensive Zoning Ordinance,

THE TIMING OF THE TEMPORARY PARKING