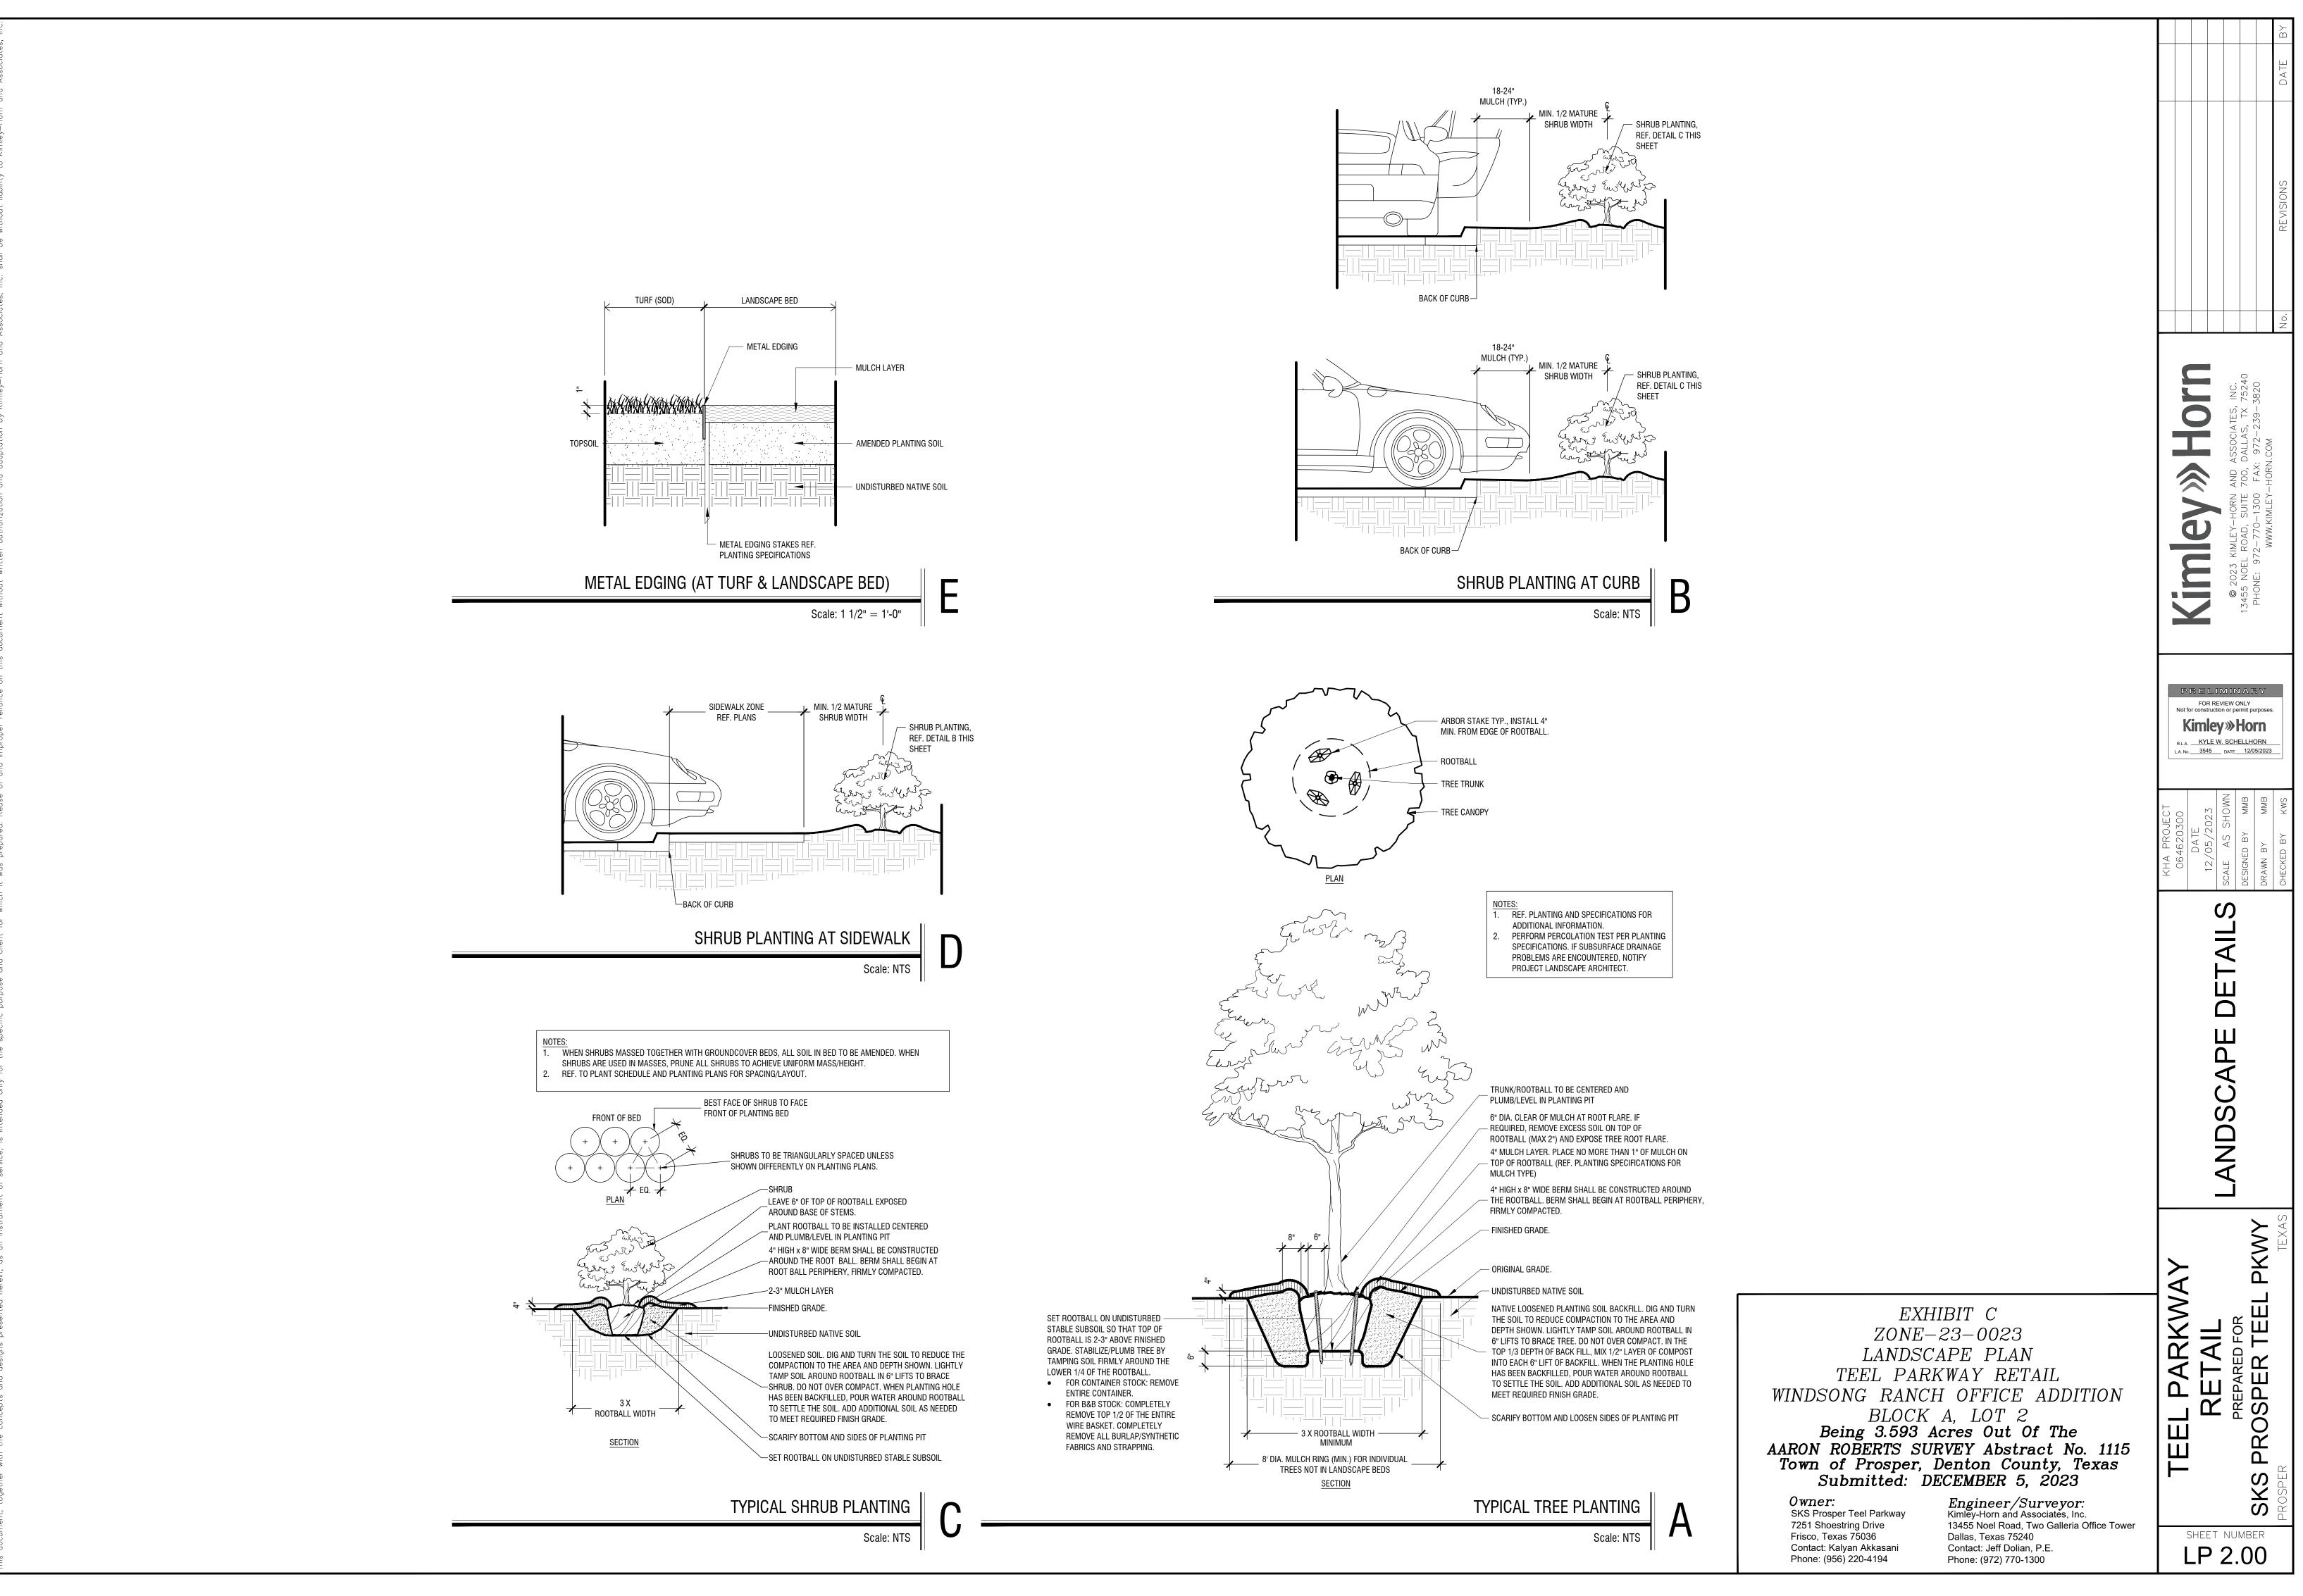

EXHIBIT C

ZONE-23-0023

LANDSCAPE PLAN

TEEL PARKWAY RETAIL

WINDSONG RANCH OFFICE ADDITION

BLOCK A, LOT 2 Being 3.593 Acres Out Of The AARON ROBERTS SURVEY Abstract No. 1115 Town of Prosper, Denton County, Texas Submitted: DECEMBER 5, 2023

Owner:

SKS Prosper Teel Parkway

Contact: Kalyan Akkasani

Phone: (956) 220-4194

7251 Shoestring Drive Frisco, Texas 75036

Engineer/Surveyor: Kimley-Horn and Associates, Inc.

Dallas, Texas 75240

Contact: Jeff Dolian, P.E.

Phone: (972) 770-1300

13455 Noel Road, Two Galleria Office Tower

| Not f                    | KYLE V<br>Simle<br>KYLE V<br>3545 | MIN<br>EVIEW Co<br>ion or pe<br>W. SCH | ONLY<br>ermit pu | rposes.<br><b>"N</b><br>DRN | XWX        |
|--------------------------|-----------------------------------|----------------------------------------|------------------|-----------------------------|------------|
| KHA PROJECT<br>064620300 |                                   | LANDSCAPE PLAN SCALE AS                | DESIGNED BY      | DRAWN BY                    | CHECKED BY |