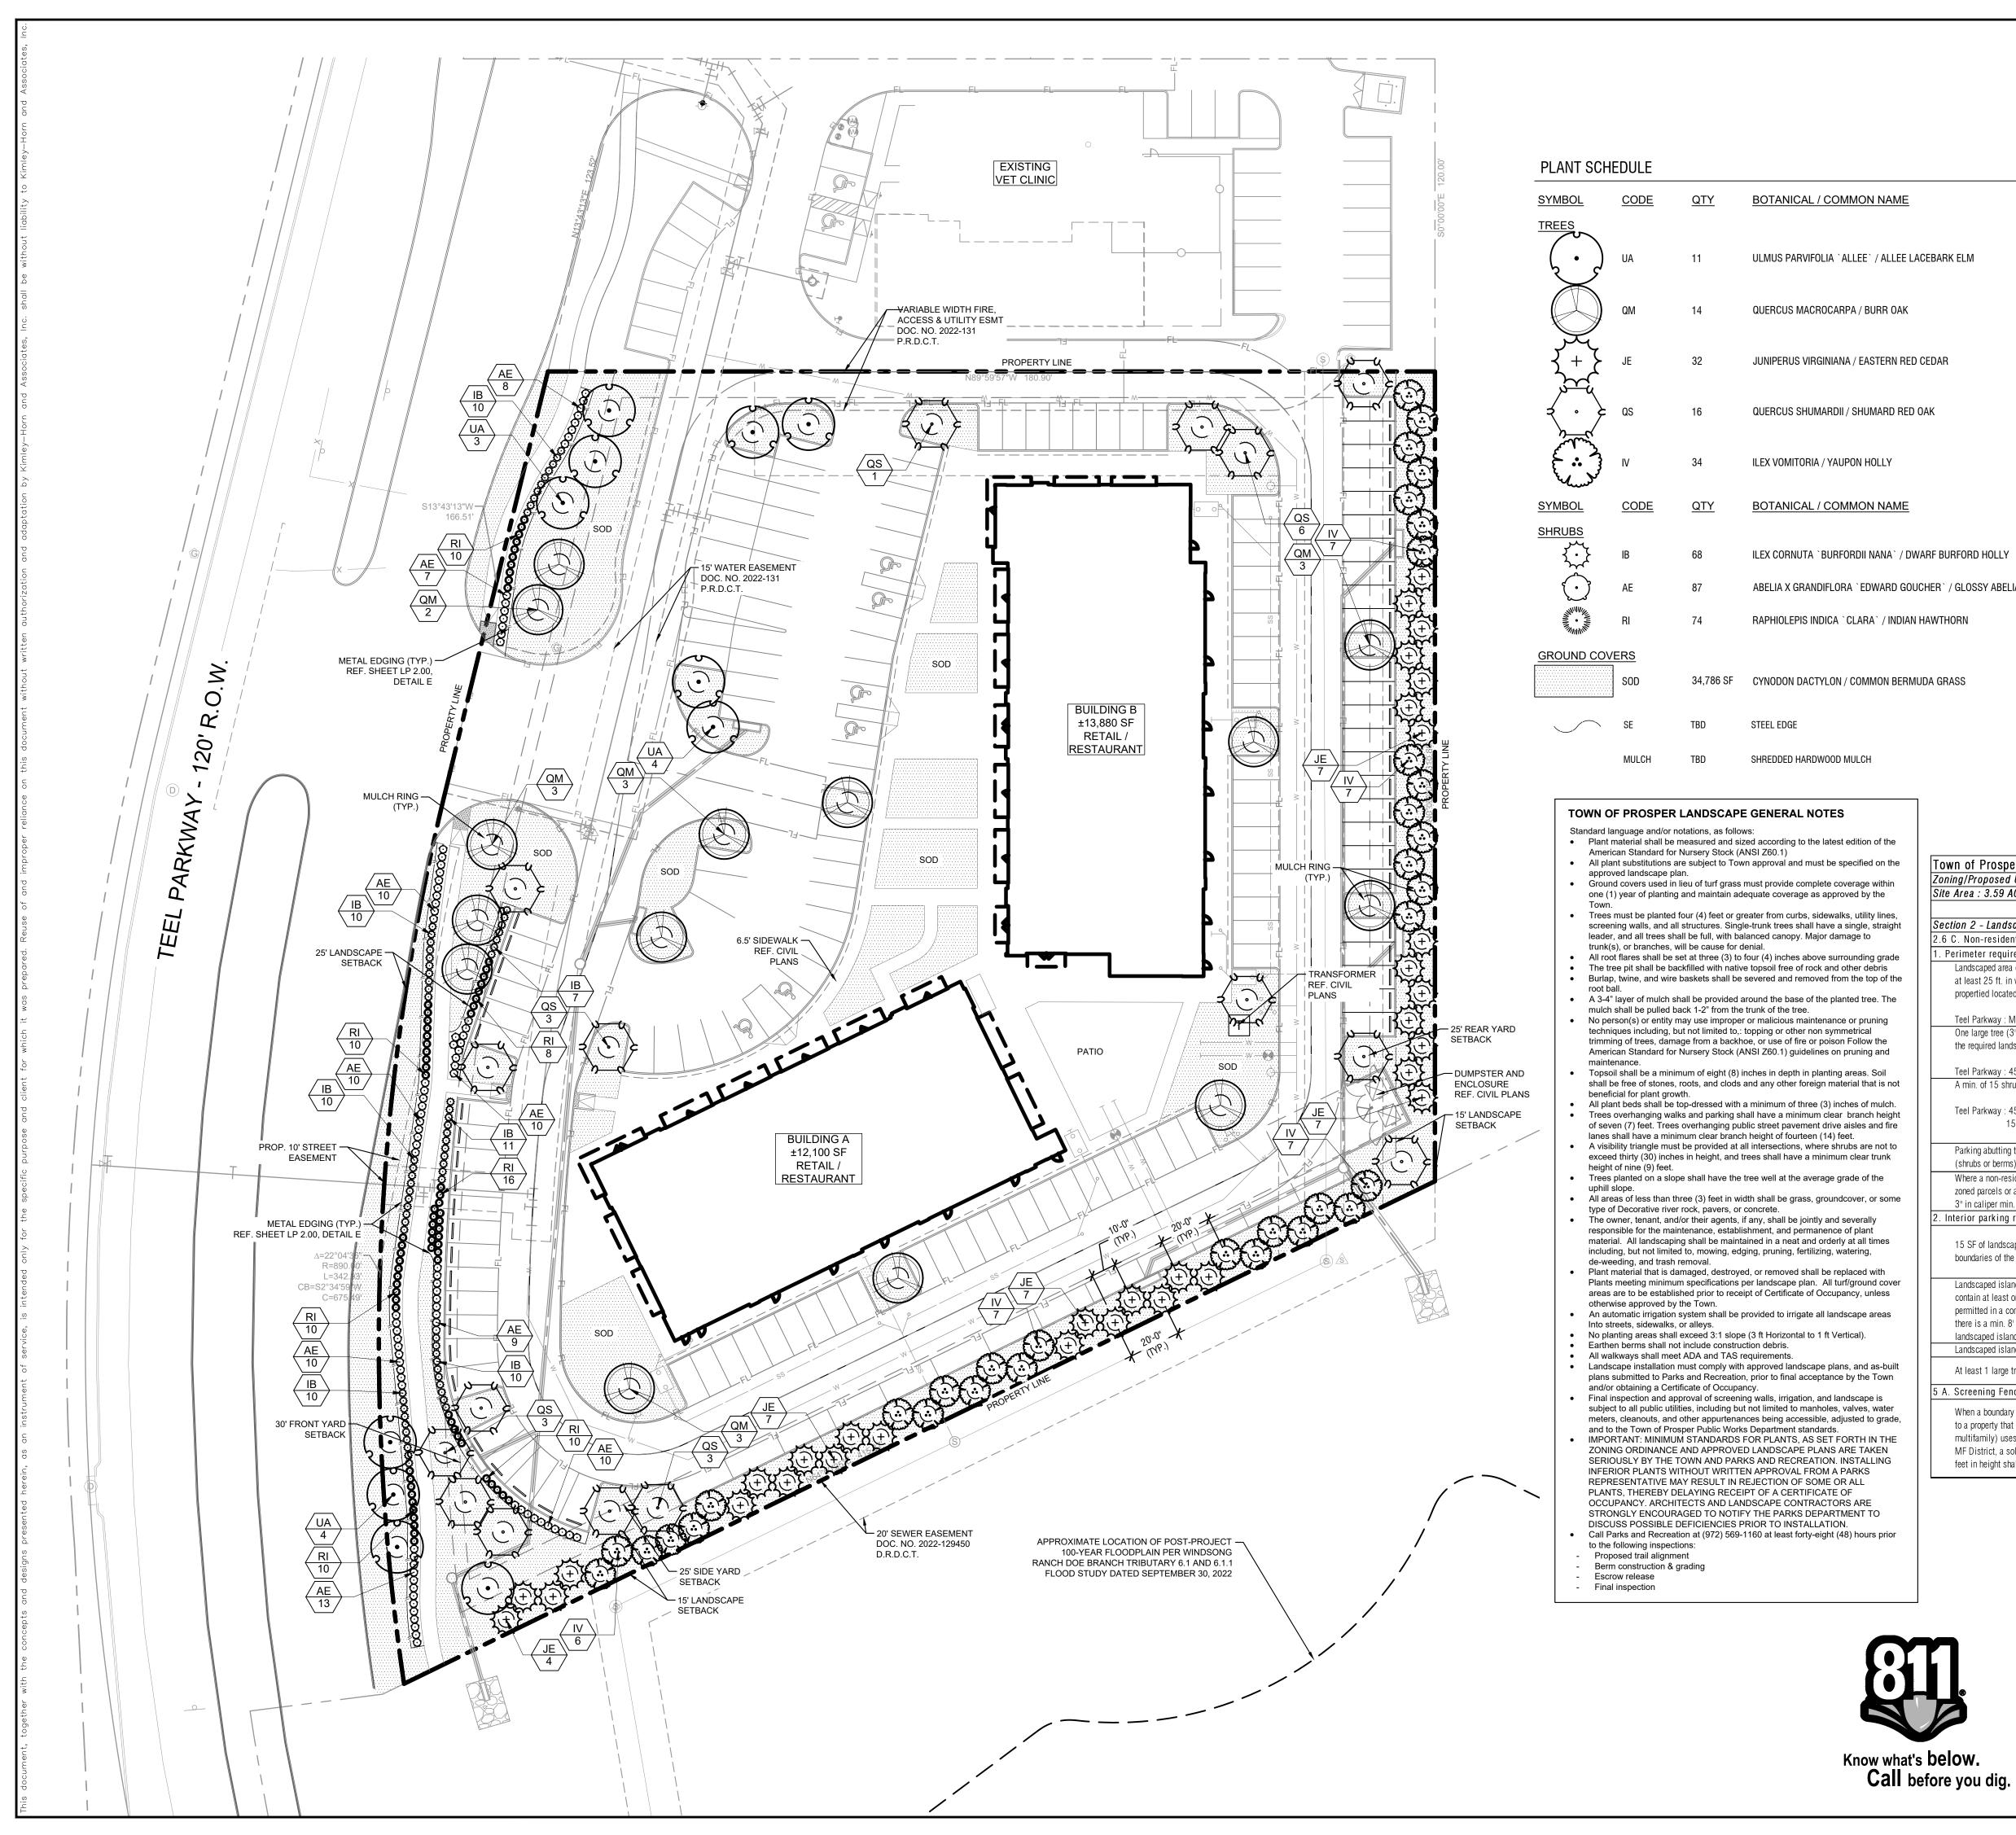

GRAPHIC SCALE IN FEET 30 15

| MON NAME                         | <u>ROOT</u> | <u>CAL.</u> | <u>SIZE</u> | REMARKS                                                     |
|----------------------------------|-------------|-------------|-------------|-------------------------------------------------------------|
| LEE` / ALLEE LACEBARK ELM        | B & B       | 3" CAL.     | 14`-16` HT. | STRONG CENTRAL LEADER, FULL AND MATCHING                    |
| A / BURR OAK                     | B & B       | 3" CAL.     | 14`-16` HT. | STRONG CENTRAL LEADER, FULL AND MATCHING                    |
| / EASTERN RED CEDAR              | B & B       | 3" CAL.     | 10`-12` HT. | STRONG CENTRAL LEADER, FULL AND MATCHING                    |
| SHUMARD RED OAK                  | B & B       | 3" CAL.     | 14`-16` HT. | STRONG CENTRAL LEADER, FULL AND MATCHING                    |
| ON HOLLY                         | CONT.       | 3" CAL.     | 8`-10` HT.  | MULTI-TRUNK (3-5 STEMS), FULL AND MATCHING                  |
| MON NAME                         | CONT.       | <u>SIZE</u> | SPACING     | REMARKS                                                     |
| RDII NANA` / DWARF BURFORD HOLLY | 5 GAL. MIN. | 36" HT.     | 36" O.C.    | FULL AND MATCHING                                           |
| `EDWARD GOUCHER` / GLOSSY ABELIA | 5 GAL. MIN. | 36" HT.     | 36" OC      | FULL AND MATCHING                                           |
| Clara` / Indian Hawthorn         | 5 GAL. MIN. | 36" HT.     | 36" O.C.    | FULL AND MATCHING                                           |
| COMMON BERMUDA GRASS             | N/A         | N/A         | N/A         | SOD TO HAVE TIGHT, SAND FILLED JOINTS AND BE FREE OF WEEDS. |

3 / 16" X 6", BLACK (CONTRACTOR TO INSTALL ALL LANDSCAPE BEDS ADJACENT TO SOD.) 3" DEPTH

|                                                                                                                             | NO EXISTI                  | NG TREES ON SIT           |  |
|-----------------------------------------------------------------------------------------------------------------------------|----------------------------|---------------------------|--|
| Town of Prosper, Texas - Landscape Data Table                                                                               |                            |                           |  |
| Zoning/Proposed Use : PD-103, Restaurant/Retail                                                                             |                            |                           |  |
| Site Area : 3.59 AC (156,504.12 SF)                                                                                         |                            |                           |  |
|                                                                                                                             |                            |                           |  |
|                                                                                                                             | REQUIRED                   | <u>PROVIDED</u>           |  |
| Section 2 - Landscaping                                                                                                     |                            |                           |  |
| 2.6 C. Non-residential landscaped area requirements                                                                         |                            |                           |  |
| 1. Perimeter requirements                                                                                                   |                            |                           |  |
| Landscaped area consisting of living trees, turf, or other living ground cover and being                                    |                            |                           |  |
| at least 25 ft. in width shall be provided adjacent to and outside of the right-of-way on                                   | <u>М</u>                   |                           |  |
| propertied located adjacent to a major or minor thoroughfare                                                                | Yes                        | Yes                       |  |
| Tool Darkway - Major Thoroughforo                                                                                           |                            |                           |  |
| Teel Parkway : Major Thoroughfare<br>One large tree (3" caliper min.) per 30 LF of roadway frontage shall be planted within |                            |                           |  |
| the required landscape area. Trees may be planted in groups.                                                                |                            |                           |  |
| the required landscape area. Thees thay be planted in groups.                                                               | 16 trees (3" caliper min.) | 16 trees (3" caliper min. |  |
| Teel Parkway : 458 LF / 30 LF $=$ 16 trees                                                                                  |                            |                           |  |
| A min. of 15 shrubs (5 gallon min.) shall be planted for each 30 feet of LF.                                                |                            |                           |  |
| Armin. Or to dinubb (o garlor min.) onan be planted for each of foct of El .                                                |                            |                           |  |
| Teel Parkway : 458 LF / 30 LF $=$ 15.27 LF                                                                                  | 229 shrubs (5 gallon min.) | 229 shrubs (5 gallon mi   |  |
| 15.27  LF * 15 = 229  shrubs                                                                                                |                            |                           |  |
|                                                                                                                             |                            |                           |  |
| Parking abutting the landscape area shall be screened from the adjacent roadway                                             | Yes                        | Yes                       |  |
| (shrubs or berms)                                                                                                           | i es                       | Tes                       |  |
| Where a non-residential development is adjacent to the property line of residential                                         |                            |                           |  |
| zoned parcels or areas shown as residential on the future land use plan, one large tree,                                    | Yes                        | 66 Evergreen Trees        |  |
| 3" in caliper min. will be planted on 30' centers in a 15' landscape area.                                                  |                            | _                         |  |
| 2. Interior parking requirements                                                                                            |                            |                           |  |
|                                                                                                                             |                            |                           |  |
| 15 SF of landscaping for each parking space shall be provided within the paved                                              | Yes                        | Yes                       |  |
| boundaries of the parking lot area                                                                                          | 100                        | 100                       |  |
|                                                                                                                             |                            |                           |  |
| Landscaped islands shall be located at the terminus of all parking rows, and shall                                          |                            |                           |  |
| contain at least one large tree (3" caliper min.) with no more than 15 parking spaces                                       |                            |                           |  |
| permitted in a continuous row without being interrupted by a landscaped island. Where                                       | Yes                        | Yes                       |  |
| there is a min. 8' wide landscape median between two row of head-in parking,                                                |                            |                           |  |
| landscaped islands are required every 20 spaces.                                                                            | Vaa                        | \/a-                      |  |
| Landscaped islands shall be a min. of 160 SF, not less than 9' wide                                                         | Yes                        | Yes                       |  |
| At least 1 large tree (3" caliper min.), within 150' of every parking space                                                 | Yes                        | Yes                       |  |
| 5 A. Screening Fences and Walls                                                                                             |                            |                           |  |
| When a boundary of a multifamily, institutional, or non-residential use sides or backs                                      |                            |                           |  |
| to a property that is zoned or designated on the future land use plan for residential (non-                                 |                            |                           |  |
| multifamily) uses, or when any institutional or non-residential use sides or backs to a                                     | Yes                        | Yes                       |  |
| MF District, a solid screening wall or fence of not less than six feet nor more than eight                                  |                            |                           |  |
| feet in height shall be erected on the property line separating these uses                                                  |                            |                           |  |

EXHIBIT C

ZONE-23-0023

LANDSCAPE PLAN

TEEL PARKWAY RETAIL

WINDSONG RANCH OFFICE ADDITION

BLOCK A, LOT 2 Being 3.593 Acres Out Of The AARON ROBERTS SURVEY Abstract No. 1115 Town of Prosper, Denton County, Texas Submitted: DECEMBER 5, 2023