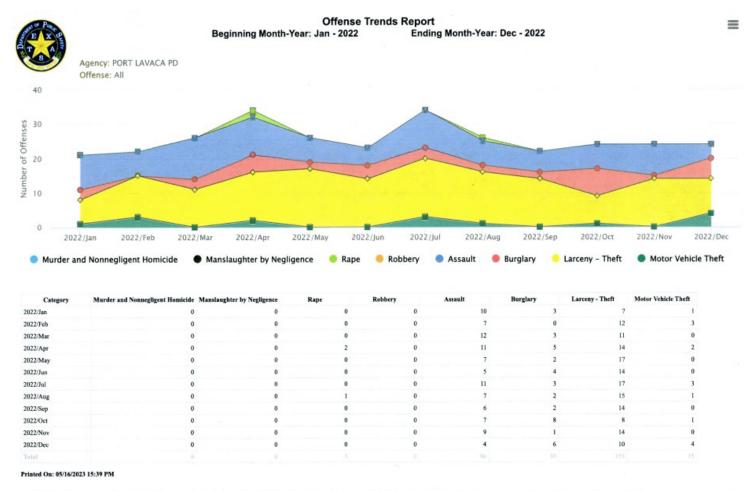

## **Group A Offenses 2022**

#### Incidents, Offenses, Victims, and Known Offenders by Offense Category, 2022

Agency: PORT LAVACA PD

| Offense Category               | Incidents <sup>1</sup> | Offenses | Victims <sup>2</sup> | Known<br>Offenders <sup>3</sup> |
|--------------------------------|------------------------|----------|----------------------|---------------------------------|
| Total                          | 445                    | 454      | 467                  | 569                             |
| Crimes Against Person          | 90                     | 99       | 99                   | 101                             |
| Assault Offenses               | 88                     | 96       | 96                   | 99                              |
| Homicide Offenses              | 0                      | 0        | 0                    | 0                               |
| Human Trafficking              | 0                      | 0        | 0                    | 0                               |
| Kidnapping/Abduction           | 0                      | 0        | 0                    | 0                               |
| Sex Offenses                   | 2                      | 3        | 3                    | 2                               |
| Sex Offenses, Non-Forcible     | 0                      | 0        | 0                    | 0                               |
| Crimes Against Property        | 275                    | 275      | 288                  | 360                             |
| Arson                          | 0                      | 0        | 0                    | 0                               |
| Bribery                        | 0                      | 0        | 0                    | 0                               |
| Burglary/Breaking and Entering | 39                     | 39       | 43                   | 57                              |
| Counterfeiting/Forgery         | 12                     | 12       | 14                   | 12                              |
| Destruction/Damage/Vandalism   | 32                     | 32       | 33                   | 34                              |
| Embezzlement                   | 0                      | 0        | 0                    | 0                               |
| Extortion/Blackmail            | 0                      | 0        | 0                    | 0                               |
| Fraud Offenses                 | 18                     | 18       | 18                   | 25                              |
| Larceny/Theft Offenses         | 157                    | 157      | 161                  | 203                             |
| Motor Vehicle Theft            | 17                     | 17       | 19                   | 29                              |
| Robbery                        | 0                      | 0        | 0                    | 0                               |
| Stolen Property Offenses       | 0                      | 0        | 0                    | 0                               |
| Crimes Against Society         | 80                     | 80       | 80                   | 108                             |
| Animal Cruelty                 | 0                      | 0        | 0                    | 0                               |
| Drug/Narcotic Offenses         | 73                     | 73       | 73                   | 99                              |
| Gambling Offenses              | 0                      | 0        | 0                    | 0                               |
| Pornography/Obscene Material   | 0                      | 0        | 0                    | 0                               |
| Prostitution Offenses          | 0                      | 0        | 0                    | 0                               |
| Weapons Law Violations         | 7                      | 7        | 7                    | 9                               |

<sup>&#</sup>x27;The actual number of incidents is 445. However, the column figures will not add to the total because incidents may include more than one offense type, and one incident was counted for each offense type within each offense category in this table.

<sup>&</sup>lt;sup>2</sup>The figures in the column for victims represent the number of victims associated with each offense type.

The term Known Offender does not imply the identity of the suspect is known, but only that an attribute of the suspect has been identified, which distinguishes him/her from an unknown offender. Therefore, the figures in this column do not account for the 3 incidents with unknown offenders.