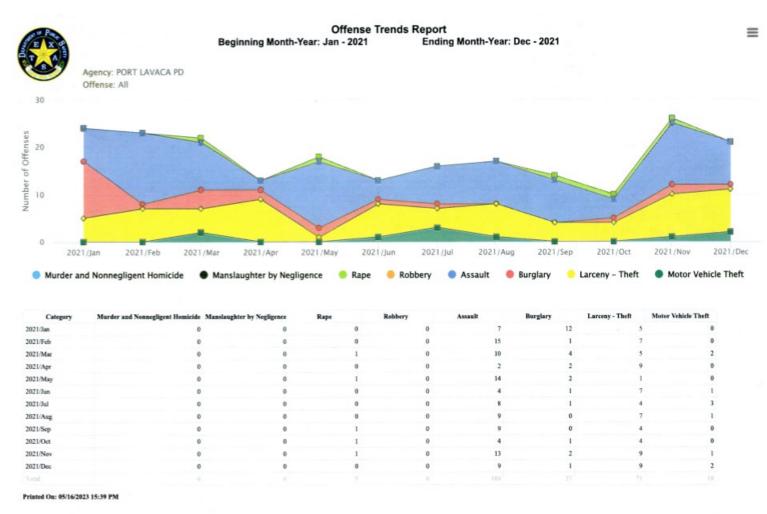

## **Group A Offenses 2021**

#### Incidents, Offenses, Victims, and Known Offenders by Offense Category, 2021

Agency: PORT LAVACA PD

| Offense Category               | Incidents <sup>1</sup> | Offenses | Victims <sup>2</sup> | Known<br>Offenders <sup>3</sup> |
|--------------------------------|------------------------|----------|----------------------|---------------------------------|
| Total                          | 361                    | 374      | 382                  | 404                             |
| Crimes Against Person          | 96                     | 109      | 109                  | 95                              |
| Assault Offenses               | 91                     | 104      | 104                  | 90                              |
| Homicide Offenses              | 0                      | 0        | 0                    | 0                               |
| Human Trafficking              | 0                      | 0        | 0                    | 0                               |
| Kidnapping/Abduction           | 0                      | 0        | 0                    | 0                               |
| Sex Offenses                   | 5                      | 5        | 5                    | 5                               |
| Sex Offenses, Non-Forcible     | 0                      | 0        | 0                    | 0                               |
| Crimes Against Property        | 177                    | 177      | 185                  | 207                             |
| Arson                          | 2                      | 2        | 3                    | 2                               |
| Bribery                        | 0                      | 0        | 0                    | 0                               |
| Burglary/Breaking and Entering | 28                     | 28       | 32                   | 32                              |
| Counterfeiting/Forgery         | 10                     | 10       | 10                   | 15                              |
| Destruction/Damage/Vandalism   | 38                     | 38       | 38                   | 42                              |
| Embezzlement                   | 0                      | 0        | 0                    | 0                               |
| Extortion/Blackmail            | 0                      | 0        | 0                    | 0                               |
| Fraud Offenses                 | 15                     | 15       | 17                   | 17                              |
| Larceny/Theft Offenses         | 73                     | 73       | 73                   | 86                              |
| Motor Vehicle Theft            | 10                     | 10       | 11                   | 12                              |
| Robbery                        | 0                      | 0        | 0                    | 0                               |
| Stolen Property Offenses       | 1                      | 1        | 1                    | 1                               |
| Crimes Against Society         | 88                     | 88       | 88                   | 102                             |
| Animal Cruelty                 | 0                      | 0        | 0                    | 0                               |
| Drug/Narcotic Offenses         | 82                     | 82       | 82                   | 96                              |
| Gambling Offenses              | 0                      | 0        | 0                    | 0                               |
| Pornography/Obscene Material   | 0                      | 0        | 0                    | 0                               |
| Prostitution Offenses          | 0                      | 0        | 0                    | 0                               |
| Weapons Law Violations         | 6                      | 6        | 6                    | 6                               |

<sup>&#</sup>x27;The actual number of incidents is 361. However, the column figures will not add to the total because incidents may include more than one offense type, and one incident was counted for each offense type within each offense category in this table.

<sup>&</sup>lt;sup>2</sup>The figures in the column for victims represent the number of victims associated with each offense type.

The term Known Offender does not imply the identity of the suspect is known, but only that an attribute of the suspect has been identified, which distinguishes him/her from an unknown offender. Therefore, the figures in this column do not account for the 4 incidents with unknown offenders.