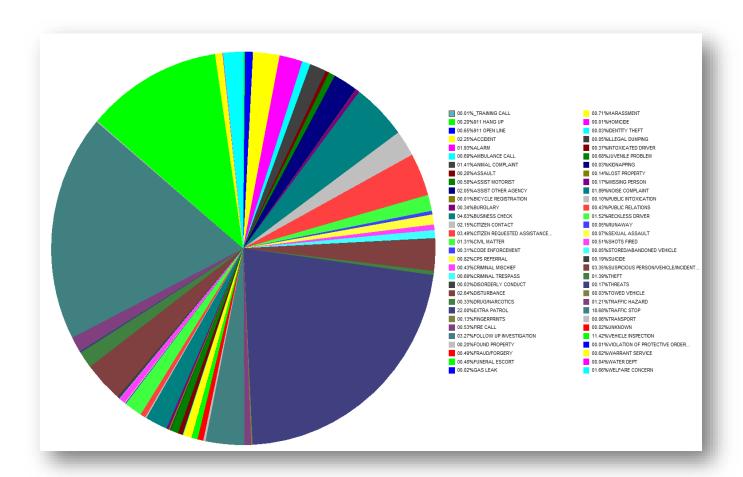

# Port Lavaca Police

# Department Calls for

# Service

Reported incidents responded to and self—initiated actions

## Calls for Service 10/01/2020 to 09/30/2021