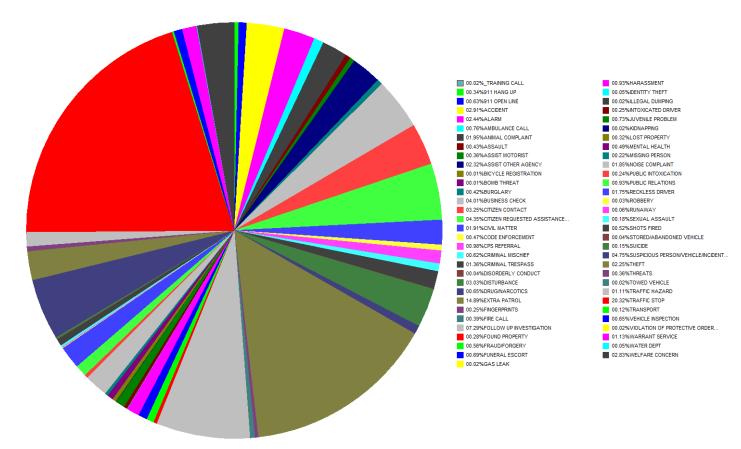

|  |
| 4        | THEFT                              | 292        |  |
| 83       | THRE ATS                           | 46         |  |
| 76<br>~~ | TOWED VEHICLE                      | 2          |  |
| 63       | TRAFFIC HAZARD                     | 144        |  |
| 11       | TRAFFIC STOP                       | 2,633      |  |
| 60       | TRANSPORT                          | 16         |  |
| 79       | VEHICLE INSPECTION                 | 84         |  |
| 64       | VIOLATION OF PROTECTIVE ORDER      | 2          |  |
| 34       | WARRANT SERVICE                    | 147        |  |
|          | WATER REPT                         |            |  |
| 82       | WATER DEPT                         | 6          |  |

#### Calls for Service 10/01/2021 to 09/30/2022 Pie Chart



Top 5 Calls for Service

- 1. Traffic Stops
- 2. Extra Patrols
- 3. Follow-up Investigations
- 4. Suspicious Person/Vehicle
- 5. Citizen Requested Assistance



### **Use of Force**

The amount of force necessary to mitigate an incident, make an arrest, or protect themselves or others from harm. The levels, or continuum, of force police use include basic verbal and physical restraint, less-lethal force, and lethal force.

Types of Force Used

TASAR Deployed

TASAR Displayed

Personal Weapons (Hands)

OC Spray Deployed

Displayed Firearm

Force Used by Department

2020 - 2021 - 15

Personal Weapons (Hands) – 4

Displayed Firearm - 11

2021 - 2022 - 16

Displayed Firearm - 13

TASAR Deployed - 1

TASAR Displayed - 2

# **Complaints Against Officers**

10/01/2020 - 09/30/2021 - 1

10/01/202