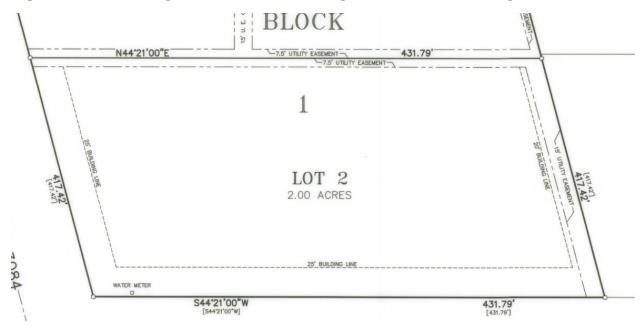

#### Lot 2 of the Laurel Acres Subdivision

https://lf.calhouncotx.org:83/WebLink/DocView.aspx?id=43761&dbid=0&repo=lfwcalhounco

# **Engineering**:

- Waiving the sidewalk requirement until Independence if further developed.
- Convert the 25ft building line to a drainage easement possibly pushing the building line to 30FT