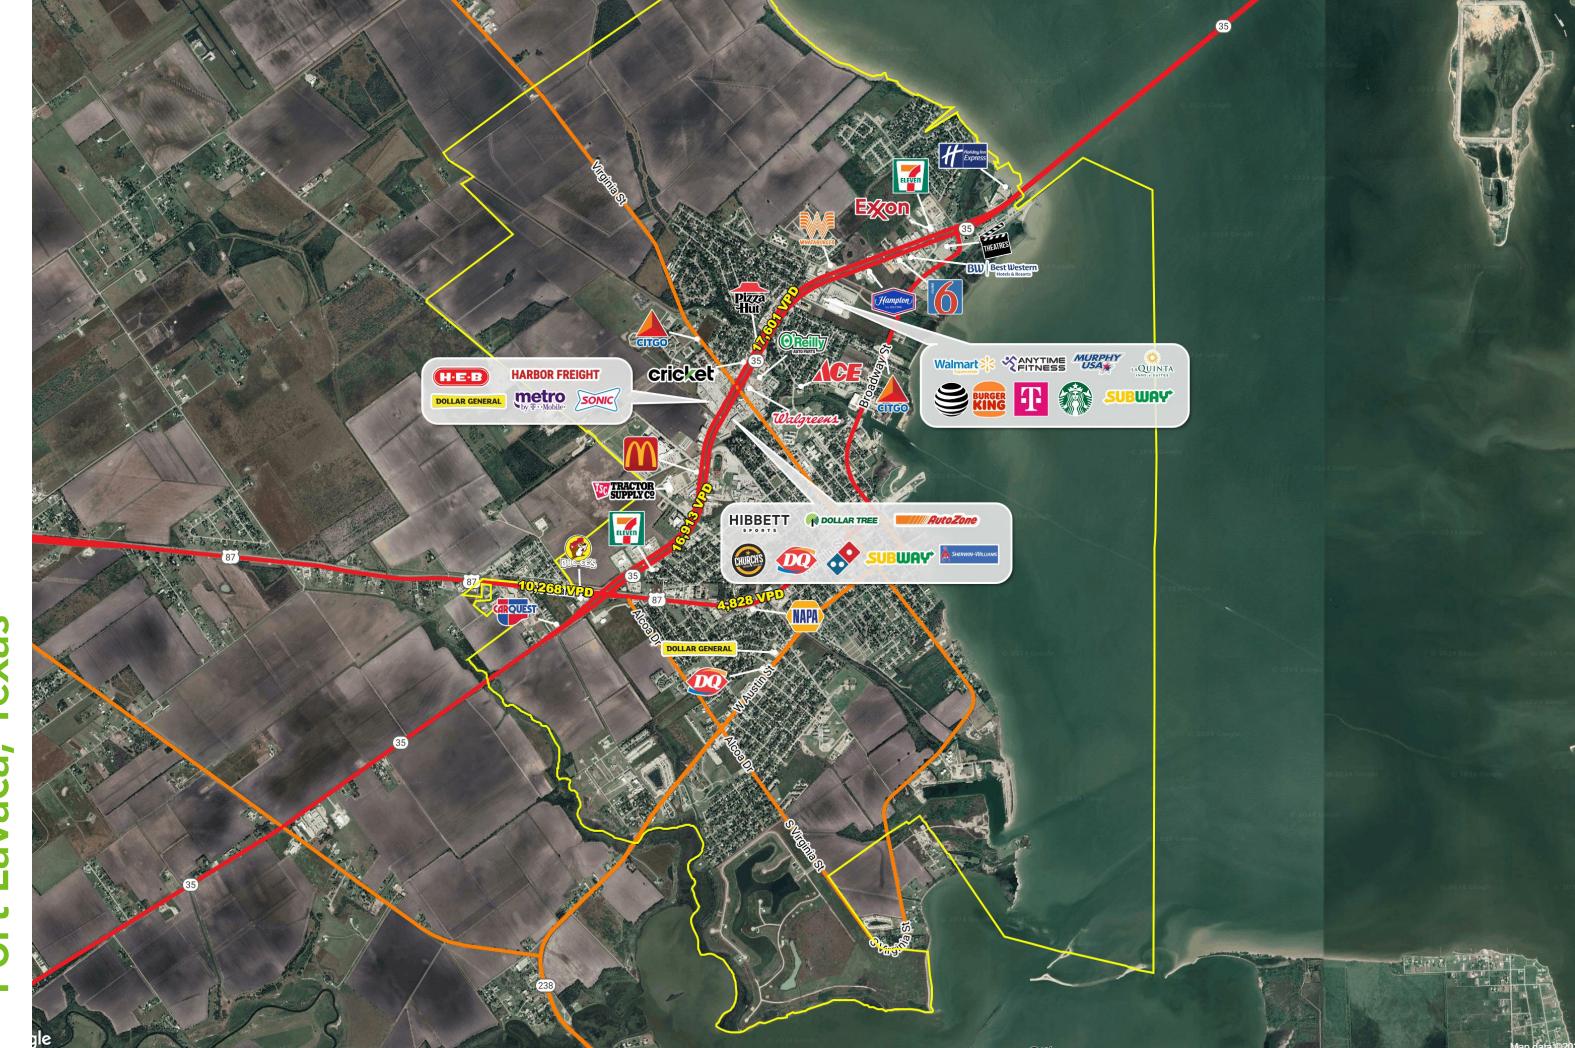

359,690  |
| Clothing & Clothing Accessories Stores    | \$8,212,268  |
| Sporting Goods, Hobby, Book, Music Stores | \$6,553,777  |
| Electronics & Appliance Stores            | \$4,058,475  |

#### **Daytime** Population





## Demographics

| Distance         | 3 Miles  | 5 Miles  | 10 Miles | 5 Minutes | 10 Minutes | 15 Minutes |
|------------------|----------|----------|----------|-----------|------------|------------|
| 2024 Est. Pop    | 11,936   | 13,950   | 16,351   | 6,024     | 14,500     | 15,492     |
| Daytime Pop      | 14,940   | 17,006   | 20,094   | 9,940     | 18,198     | 19,495     |
| Median HH Income | \$63,083 | \$64,142 | \$65,182 | \$65,364  | \$64,335   | \$64,612   |
| Households       | 4,300    | 5,023    | 5,987    | 2,211     | 5,221      | 5,592      |