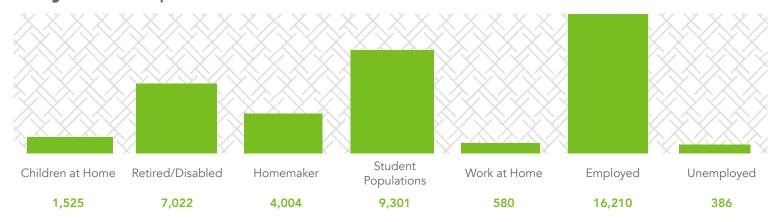

TX  | 601 No. FM 1821   |  |  |
| Vidor, TX          | 1360 N Main St    |  |  |
| El Campo, TX       | 3413 West Loop    |  |  |
| Taylor, TX         | 3701 N Main St    |  |  |
| Fredericksburg, TX | 1435 E Main St    |  |  |

## **GAP** Analysis



**\$92,433,656** (CTA Demos)

| Foodservice and Drinking Places           | \$26,960,582 |
|-------------------------------------------|--------------|
| Building Material and Garden Equipment    | \$22,241,563 |
| Gasoline Stations                         | \$15,047,301 |
| Furniture and Home Furnishings Stores     | \$9,359,690  |
| Clothing & Clothing Accessories Stores    | \$8,212,268  |
| Sporting Goods, Hobby, Book, Music Stores | \$6,553,777  |
| Electronics & Appliance Stores            | \$4,058,475  |

#### **Daytime** Population





## Demographics

| Distance         | 3 Miles  | 5 Miles  | 10 Miles | 5 Minutes | 10 Minutes | 15 Minutes |
|------------------|----------|----------|----------|-----------|------------|------------|
| 2024 Est. Pop    | 11,936   | 13,950   | 16,351   | 6,024     | 14,500     | 15,492     |
| Daytime Pop      | 14,940   | 17,006   | 20,094   | 9,940     | 18,198     | 19,495     |
| Median HH Income | \$63,083 | \$64,142 | \$65,182 | \$65,364  | \$64,335   | \$64,612   |
| Households       | 4,300    | 5,023    | 5,987    | 2,211     | 5,221      | 5,592      |