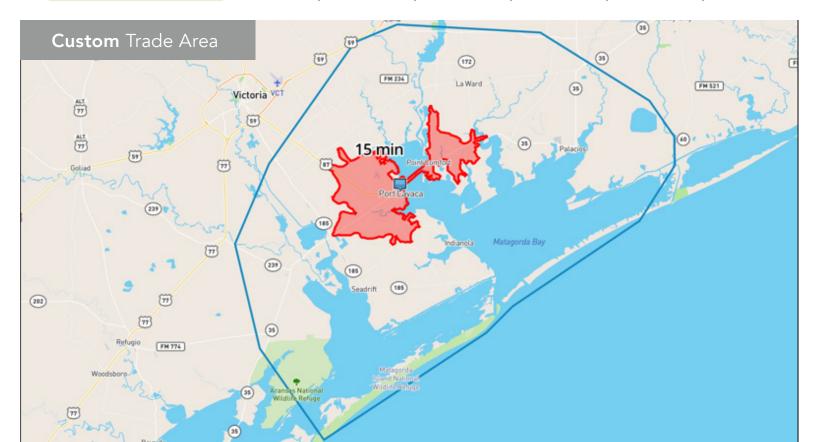

## Custom Trade Area Demographics

\$65,456

HH Income

Median

39,028

14,193

Households