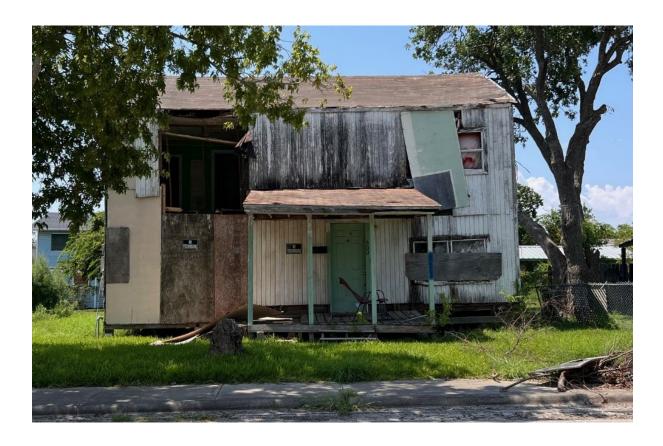

# 116 Cheeves Ave. (District 4) Mobile Home

Staff is recommending Council declare this property substandard and allow the property owner ninety (90) days to work with Development Services to arrive at a written renovation plan and if no such plan is executed, then Council authorizes staff to proceed with demolition.

| 是"我们"。"我们"                                                                                                                                   |     |          | Inspection Checklist                                           |                |
|----------------------------------------------------------------------------------------------------------------------------------------------|-----|----------|----------------------------------------------------------------|----------------|
| Date: 7/2/24                                                                                                                                 |     | -        |                                                                | Inspector:     |
| Location: 116 Cheen                                                                                                                          | ves |          |                                                                |                |
|                                                                                                                                              |     |          | Exterior Checklist                                             |                |
|                                                                                                                                              | Yes | No       | Condition/ Type                                                | Code Reference |
| Roof properly maintained                                                                                                                     |     | $\times$ | rotten and un Kempt                                            |                |
| Walls, partitions or other vertical supports split, lean, list or buckle due to defective material, deterioration, or improper construction. | X   |          | Potter and un Kempt<br>leaning wall                            |                |
| Fireplaces or chimneys properly maintained                                                                                                   |     | NA       |                                                                |                |
| Unsecure building: vacant and open.                                                                                                          | X   | 9        | Door open                                                      | ·              |
| Lack of required rails, stairs, steps and/or balconies                                                                                       | X   | ,        | Porch spart                                                    |                |
| Lack of or improper exterior wall coverings                                                                                                  |     | X        |                                                                |                |
| Hazardous wiring                                                                                                                             |     | X        |                                                                |                |
| Hazardous plumbing                                                                                                                           |     | X        |                                                                |                |
| Hazardous mechanical equipment                                                                                                               |     | X        |                                                                |                |
| Sanitation:                                                                                                                                  |     | X        | molliageds dust                                                |                |
| Lack of or improper connection to required sewage disposal                                                                                   | 7   |          | unde for mined                                                 |                |
| Lack of improper garbage and rubbish storage                                                                                                 | 7   | 4        | und territed                                                   |                |
| Standing or stagnant water                                                                                                                   |     | K        |                                                                |                |
| Infestation of insections rodents or vermin                                                                                                  | X   |          | Ex Cassive bug problem                                         |                |
| Dead trees, tree limbs, holes, excavations or other conditions reasonably capable of causing injury to a person.                             | X   |          | back by problem  back yesendes  yesendes  yesendes  dense jung |                |