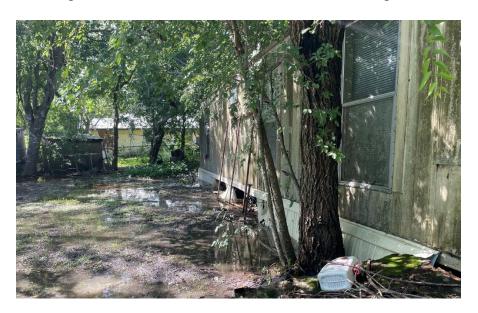

# 116 Cheeves Ave. (District 4) Mobile Home

Staff is recommending Council declare this property substandard and allow the property owner ninety (90) days to work with Development Services to arrive at a written renovation plan and if no such plan is executed, then Council authorizes staff to proceed with demolition.

| 是"我们"。"我们"                                                                                                                                   |     |          | Inspection Checklist                                           |                |
|----------------------------------------------------------------------------------------------------------------------------------------------|-----|----------|----------------------------------------------------------------|----------------|
| Date: 7/2/24                                                                                                                                 |     | -        |                                                                | Inspector:     |
| Location: 116 Cheen                                                                                                                          | ves |          |                                                                |                |
|                                                                                                                                              |     |          | Exterior Checklist                                             |                |
|                                                                                                                                              | Yes | No       | Condition/ Type                                                | Code Reference |
| Roof properly maintained                                                                                                                     |     | $\times$ | rotten and un Kempt                                            |                |
| Walls, partitions or other vertical supports split, lean, list or buckle due to defective material, deterioration, or improper construction. | X   |          | Potter and un Kempt<br>leaning wall                            |                |
| Fireplaces or chimneys properly maintained                                                                                                   |     | NA       |                                                                |                |
| Unsecure building: vacant and open.                                                                                                          | X   | 9        | Door open                                                      | ·              |
| Lack of required rails, stairs, steps and/or balconies                                                                                       | X   | ,        | Porch spart                                                    |                |
| Lack of or improper exterior wall coverings                                                                                                  |     | X        |                                                                |                |
| Hazardous wiring                                                                                                                             |     | X        |                                                                |                |
| Hazardous plumbing                                                                                                                           |     | X        |                                                                |                |
| Hazardous mechanical equipment                                                                                                               |     | X        |                                                                |                |
| Sanitation:                                                                                                                                  |     | X        | molliageds dust                                                |                |
| Lack of or improper connection to required sewage disposal                                                                                   | 7   |          | unde for mined                                                 |                |
| Lack of improper garbage and rubbish storage                                                                                                 | 7   | 4        | und territed                                                   |                |
| Standing or stagnant water                                                                                                                   |     | K        |                                                                |                |
| Infestation of insections rodents or vermin                                                                                                  | X   |          | Ex Cassive bug problem                                         |                |
| Dead trees, tree limbs, holes, excavations or other conditions reasonably capable of causing injury to a person.                             | X   |          | back by problem  back yesendes  yesendes  yesendes  dense jung |                |