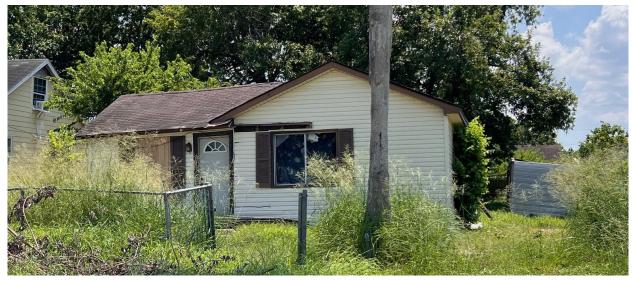

# 502 N. Benavides Street (District 3)

Photo taken 8.9.24 at 2:45 pm

The property Owner has been in contact with Code Enforcement and has stated their intention of renovate the property. Staff is recommending Council declare this property substandard and allow the property owner ninety (90) days to work with Development Services to arrive at a written renovation plan and if no such plan is executed, then Council authorizes staff to proceed with demolition.