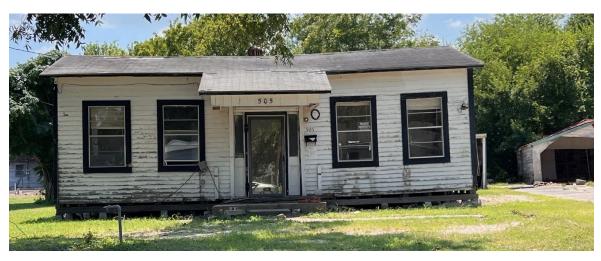

### 505 Bonorden Street (District 4) Photo taken 8.9.24 at 2:40 pm

Staff is recommending Council declare this property substandard and allow the property owner ninety (90) days to work with Development Services to arrive at a written renovation plan and if no such plan is executed, then Council authorizes staff to proceed with demolition.

|                                                                                                                                              |      |    | Inspection Checklist                                     |                |
|----------------------------------------------------------------------------------------------------------------------------------------------|------|----|----------------------------------------------------------|----------------|
| Date: 7/2/24                                                                                                                                 |      | -  |                                                          | Inspector:     |
| Location: 505 Bune                                                                                                                           | vden |    |                                                          |                |
|                                                                                                                                              |      |    | Exterior Checklist                                       |                |
|                                                                                                                                              | Yes  | No | Condition/ Type                                          | Code Reference |
| Roof properly maintained                                                                                                                     |      | X  | torn shingles postbaring                                 |                |
| Walls, partitions or other vertical supports split, lean, list or buckle due to defective material, deterioration, or improper construction. |      | 1  |                                                          |                |
| Fireplaces or chimneys properly maintained Unsecure building: vacant                                                                         | X    |    | No Chimpally<br>Missing Lowerhal Escar                   | M              |
| and open.                                                                                                                                    | X    |    | Missing Lowerhal Frack                                   |                |
| Lack of required rails, stairs, steps and/or balconies                                                                                       |      | X  |                                                          | ø              |
| Lack of or improper exterior wall coverings                                                                                                  | X    |    | whole back hower halfgare wies to vical boxcut les binds | April 1        |
| Hazardous wiring                                                                                                                             | 1    |    | wires to elect vical boxcut les bind                     |                |
| Hazardous plumbing                                                                                                                           | X    |    | planbinsbroken                                           |                |
| Hazardous mechanical equipment                                                                                                               | 1    | <  | who to movelikely nove                                   |                |
| Sanitation:                                                                                                                                  |      | X  | trashandebris                                            | *              |
| Lack of or improper connection to required sewage disposal                                                                                   | X    | 1  | Sever line<br>broken                                     |                |
| Lack of improper garbage and rubbish storage                                                                                                 |      | 人  |                                                          |                |
| Standing or stagnant water                                                                                                                   |      | 1  |                                                          |                |
| Infestation of insections rodents or vermin                                                                                                  | X    |    | whole house exposed                                      |                |
| Dead trees, tree limbs, holes, excavations or other conditions reasonably capable of causing injury to a person.                             |      | 2  |                                                          |                |