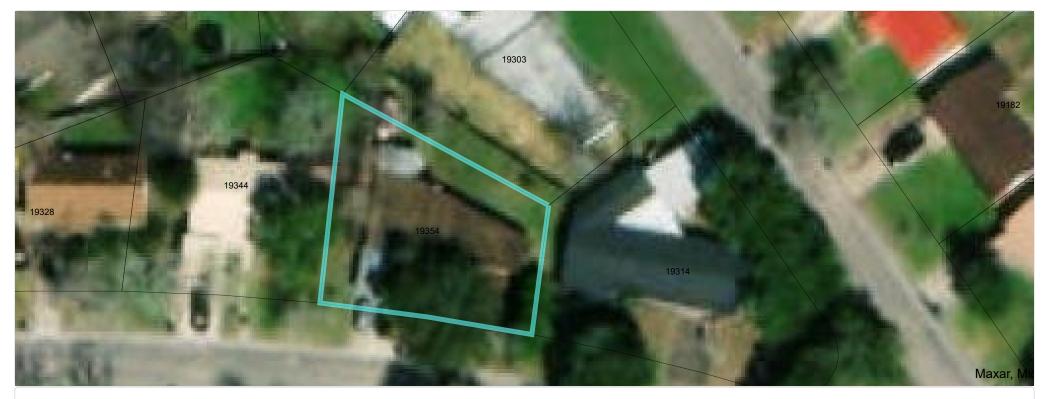

Property Identification #: 19354

Geo ID: S0095-00020-0009-00

Situs Address: 1317 BURKEDALE DR PORT LAVACA, TX 77979

Property Type: Real State Code: A1 Property Information: 2023

Legal Description: BURKESHIRE (PORT LAVACA), BLOCK 2, LOT 9

Abstract: S0095
Neighborhood: BURKESHIRE

Appraised Value: N/A

Jurisdictions: G05, NV6, S01, C04, FML, CAD, GWD

Owner Identification #: 53299

Name: PEREZ MARTIN G

Exemptions: HS DBA: Null

Calhoun CAD Map Search

This product is for informational purposes only and may not have been prepared for or be suitable for legal, engineering, or surveying purposes. It does not represent an on-the-ground survey and represents only the approximate relative location of property boundaries. The Calhoun County Appraisal District expressly disclaims any and all liability in connection herewith.